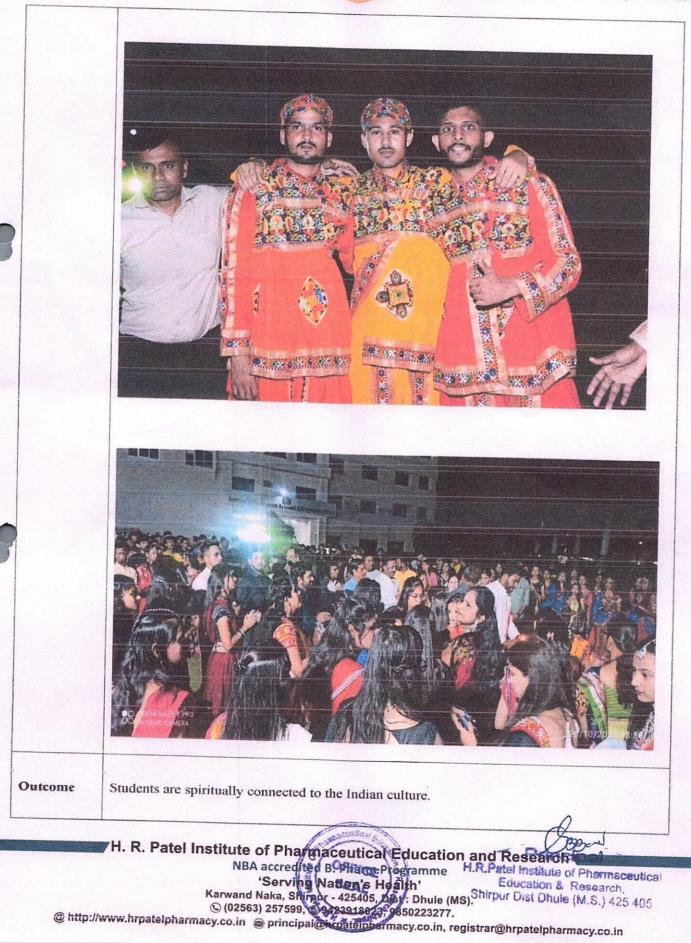

### Activity report Submitted to The Principal, H. R. Patel Institute of Pharmaceutical Education and Research, Shirpur

| Name of Activity                           | Garba Night 2023                                                                                                                                                                                                                                                                                                                                                                                                                                                                                                                                                                                                                                                                                                                                                                                                                                                 |
|--------------------------------------------|------------------------------------------------------------------------------------------------------------------------------------------------------------------------------------------------------------------------------------------------------------------------------------------------------------------------------------------------------------------------------------------------------------------------------------------------------------------------------------------------------------------------------------------------------------------------------------------------------------------------------------------------------------------------------------------------------------------------------------------------------------------------------------------------------------------------------------------------------------------|
| Organizer                                  | H. R. Patel Institute of pharmaceutical Education and Research Shirpur.                                                                                                                                                                                                                                                                                                                                                                                                                                                                                                                                                                                                                                                                                                                                                                                          |
| Venue                                      | IMRD GROUND                                                                                                                                                                                                                                                                                                                                                                                                                                                                                                                                                                                                                                                                                                                                                                                                                                                      |
| Name of Speaker<br>With contact<br>details |                                                                                                                                                                                                                                                                                                                                                                                                                                                                                                                                                                                                                                                                                                                                                                                                                                                                  |
| Date of activity                           | 20 <sup>th</sup> October 2023                                                                                                                                                                                                                                                                                                                                                                                                                                                                                                                                                                                                                                                                                                                                                                                                                                    |
| Objectives                                 | Garba is another vital part of the celebration performed during Navratri to honor the divine feminine energy within all people regardless of gender. Garba allows devotees to honor Goddess Durga even if their families are not near them. The vibrance and cultural significance of Garba heir                                                                                                                                                                                                                                                                                                                                                                                                                                                                                                                                                                 |
| •                                          | significance of Garba brings students together and allows students to learn more about<br>Hindu traditions. It adds a rich perspective to the student body by increasing<br>representation and seeing different cultural activities for everyone to enjoy.                                                                                                                                                                                                                                                                                                                                                                                                                                                                                                                                                                                                       |
| In charge                                  | Mr.S. K. Patil, Ms. H. T. Jadhav, Ms. A. Y. Pathan                                                                                                                                                                                                                                                                                                                                                                                                                                                                                                                                                                                                                                                                                                                                                                                                               |
| Number of<br>Participant                   | 500                                                                                                                                                                                                                                                                                                                                                                                                                                                                                                                                                                                                                                                                                                                                                                                                                                                              |
| Brief Report on<br>activity                | Inculcating a sense of culture and unity is the essence of any Indian festival and<br>Navratri is a portrait of colour, action, music and togetherness. As nine days of<br>non-stop fun, dance and festivities was around the corner, Students' celebrated<br>Dandiya Night on 20 th October 2023 with the help of perfect traditional attires,<br>the dolled-up look and dancing skills.Preparations for the same had started<br>almost a week ago, starting with invitations, décorand ultimately ending with the<br>night that saw a riot of colours and an eclectic mix of music which will make its<br>revellers remember the joyous celebrations for years to come. All the students,<br>teaching and non-teaching faculty present there joined in the celebration, tapping<br>to the spectacular music. A strong bond was visualized between teachers and |

Principal : Dr. S. B. Bari M.Pharm. Ph.D., D.I.M.F.J.C.

Karwand Naka, Shirpur - 425405, Dist : Dhule (MS). © (02563) 257599, © 9423918023, 9850223277. @ http://www.hrpatelpharmacy.co.in @ principal@hrpatelpharmacy.co.in, registrar@hrpatelpharmacy.co.in