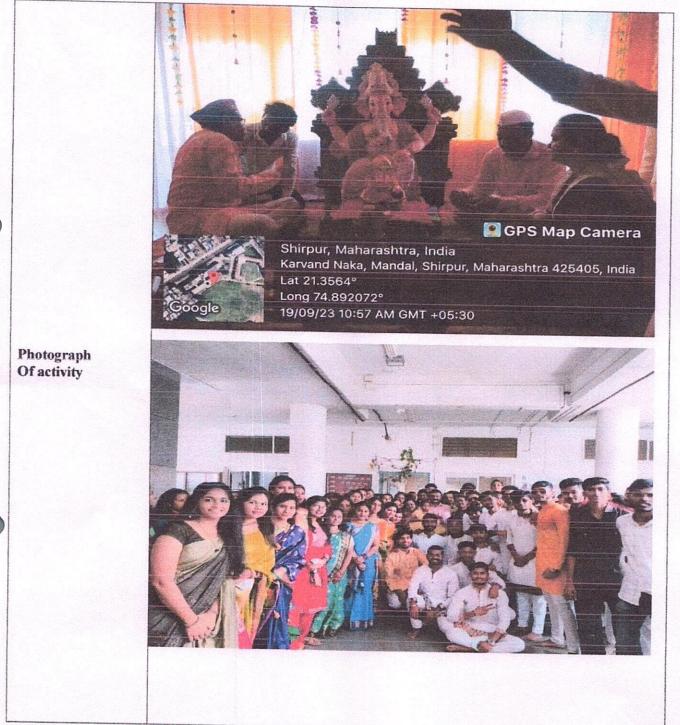

### Activity report Submitted to The Principal, H. R. Patel Institute of Pharmaceutical Education and Research, Shirpur

| Name of Activity                        | Ganesh Festival 2023                                                                                                                                                                                                                                                                                                                                                                                                                                                                                                                                                                                                                                                                                                                                                                                                                                                                             |
|-----------------------------------------|--------------------------------------------------------------------------------------------------------------------------------------------------------------------------------------------------------------------------------------------------------------------------------------------------------------------------------------------------------------------------------------------------------------------------------------------------------------------------------------------------------------------------------------------------------------------------------------------------------------------------------------------------------------------------------------------------------------------------------------------------------------------------------------------------------------------------------------------------------------------------------------------------|
| Organizer                               | H. R. Patel Institute of pharmaceutical Education and Research Shirpur.                                                                                                                                                                                                                                                                                                                                                                                                                                                                                                                                                                                                                                                                                                                                                                                                                          |
| Venue                                   | HRPIPER                                                                                                                                                                                                                                                                                                                                                                                                                                                                                                                                                                                                                                                                                                                                                                                                                                                                                          |
| Name of Speaker<br>With contact details | -                                                                                                                                                                                                                                                                                                                                                                                                                                                                                                                                                                                                                                                                                                                                                                                                                                                                                                |
| Date of activity                        | 19 <sup>th</sup> to 23 <sup>rd</sup> September 2023                                                                                                                                                                                                                                                                                                                                                                                                                                                                                                                                                                                                                                                                                                                                                                                                                                              |
| Objectives                              | The Ganesh Festival, celebrated to honor the birth of Lord Ganesha, aims to foster devotion, community bonding, and cultural celebrations. This festival brings diverse communities together, promoting social harmony and mutual understanding. With an emphasis on eco-friendly practices, the event has evolved to incorporate environmental awareness. The artistic expression through the creation and decoration of Ganesha idols showcases cultural richness, while philanthropic activities and charity work underscore the spirit of giving and compassion. Additionally, the festival emphasizes civic responsibility through collaboration with local authorities for a smooth and safe celebration. In essence, Ganesh Festival encompasses religious significance, cultural heritage, community unity, environmental consciousness, artistic expression, and social responsibility. |
| In charge                               | Mr. S. K. Patil , Ms. H. T. Jadhav and Ms. A. Y. Pathan                                                                                                                                                                                                                                                                                                                                                                                                                                                                                                                                                                                                                                                                                                                                                                                                                                          |
| Number of<br>Participant                | B.Pharm. and M.Pharm. Students                                                                                                                                                                                                                                                                                                                                                                                                                                                                                                                                                                                                                                                                                                                                                                                                                                                                   |
| Brief Report on<br>activity             | HR Patel Institute of Pharmaceutical Education and Research (HRPIPER) in Shirpur celebrated Ganesh Festival 2023 with great zeal and enthusiasm. The festivities commenced with elaborate preparations weeks before the festival.<br>The campus was adorned with vibrant decorations, including colorful rangolis, floral arrangements, and thematic displays depicting Lord Ganesha. The main venue, the college courtyard, was transformed into a festive space with elaborate decorations and                                                                                                                                                                                                                                                                                                                                                                                                 |

Principal : Dr. S. B. Bari M.Pharm. Ph.D., D.I.M.F.J.C.

lighting arrangements, creating a joyous ambiance

On the day of Ganesh Chaturthi, students, faculty, and staff gathered in large numbers to participate in the puja ceremonies conducted by a traditional priest. The rituals included the invocation of Lord Ganesha, chanting of Vedic hymns, and offering of prayers and bhajans. The atmosphere was filled with devotion and spirituality as everyone sought the blessings of Lord Ganesha for wisdom, prosperity, and success. Cultural performances by students showcased the rich heritage and talent of HRPIPER. These performances included classical dances, music recitals, skits, and dramas themed around the life and teachings of Lord Ganesha, adding vibrancy and

energy to the celebrations.

After the puja ceremonies and cultural performances, prasad consisting of modaks, laddoos, fruits, and sweets were distributed among the attendees as a symbol of divine blessings and prosperity. This sharing of prasad fostered a sense of unity and camaraderie among the college community, reinforcing the spirit of togetherness and celebration.

Overall, Ganesh Festival 2023 at HR Patel Institute of Pharmaceutical Education and Research was a memorable occasion that brought together students, faculty, and staff to celebrate shared cultural traditions and seek the blessings of Lord Ganesha for a prosperous and successful academic year.