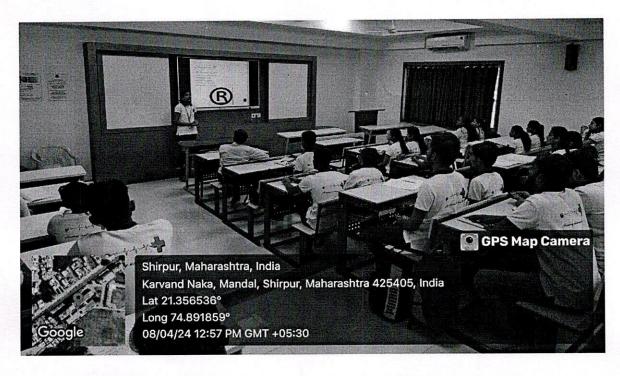

#### **Students Seminar**

Following S. Y. B. Pharm students delivered seminars on the topics mentioned in the table.

| Sr.<br>No. | Name of Student      | Topic                           | Seminar Date |
|------------|----------------------|---------------------------------|--------------|
| 1          | Mr. Sumit Rajput     | Artificial Intelligence         | 03/04/2024   |
| 2          | Ms. Sakshi Patil     | Registered Trademarks           | 08/04/2024   |
| 3          | Ms. Yogeshwari Patil | Quantum Computing               | 10/04/2024   |
| 4          | Mr. Devendra Patil   | Proteins                        | 10/04/2024   |
| 5          | Ms. Shilpa Suralkar  | IUPAC Nomenclature              | 15/04/2024   |
| 6          | Ms. Mayuri Rajput    | Nucleic Acid Therapy for Cancer | 17/04/2024   |
| 7          | Ms. Harshali Patil   | Polycystic Ovarian Syndrome     | 17/04/2024   |

Seminar delivered by Ms. Sakshi Patil

Principal
H.R.Patal Institute of Pharmaceutica
Education & Research,
Shirpur Dist Diffule (M.S.) 425 405

Seminar delivered by Ms. Yogeshwari Patil

Seminar delivered by Mr. Devendra Patil