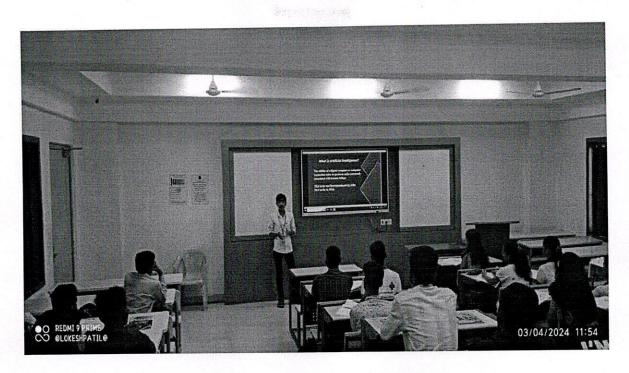

#### **Students Seminar**

Following S. Y. B. Pharm students delivered seminars on the topics mentioned in the table.

| Sr.<br>No. | Name of Student      | Topic                           | Seminar Date |
|------------|----------------------|---------------------------------|--------------|
| 1          | Mr. Sumit Rajput     | Artificial Intelligence         | 03/04/2024   |
| 2          | Ms. Sakshi Patil     | Registered Trademarks           | 08/04/2024   |
| 3          | Ms. Yogeshwari Patil | Quantum Computing               | 10/04/2024   |
| 4          | Mr. Devendra Patil   | Proteins                        | 10/04/2024   |
| 5          | Ms. Shilpa Suralkar  | IUPAC Nomenclature              | 15/04/2024   |
| 6          | Ms. Mayuri Rajput    | Nucleic Acid Therapy for Cancer | 17/04/2024   |
| 7          | Ms. Harshali Patil   | Polycystic Ovarian Syndrome     | 17/04/2024   |

Dr. R. E. Mutha

**Seminar Coordinator** 

Dr. P. O. Patil

Academic In-charge

Dr. S. B. Bari

Principal

H.R.Pates Institute of Pharmaceutic Education & Research, Shirpur Dist Dhule (M.S.) 425 40

Seminar delivered by Mr. Sumit Rajput