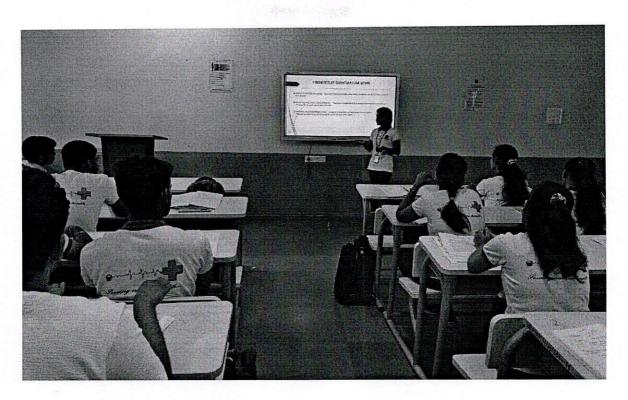

#### **Students Seminar**

Following S. Y. B. Pharm students delivered seminars on the topics mentioned in the table.

| Sr.<br>No. | Name of Student      | Topic                           | Seminar Date |
|------------|----------------------|---------------------------------|--------------|
| 1          | Mr. Sumit Rajput     | Artificial Intelligence         | 03/04/2024   |
| 2          | Ms. Sakshi Patil     | Registered Trademarks           | 08/04/2024   |
| 3          | Ms. Yogeshwari Patil | Quantum Computing               | 10/04/2024   |
| 4          | Mr. Devendra Patil   | Proteins                        | 10/04/2024   |
| 5          | Ms. Shilpa Suralkar  | IUPAC Nomenclature              | 15/04/2024   |
| 6          | Ms. Mayuri Rajput    | Nucleic Acid Therapy for Cancer | 17/04/2024   |
| 7          | Ms. Harshali Patil   | Polycystic Ovarian Syndrome     | 17/04/2024   |

Seminar delivered by Ms. Sakshi Patil

Principal
H.R.Patal Institute of Pharmaceutica
Education & Research,
Shirpur Dist Diffule (M.S.) 425 405

Seminar delivered by Ms. Yogeshwari Patil

Seminar delivered by Mr. Devendra Patil