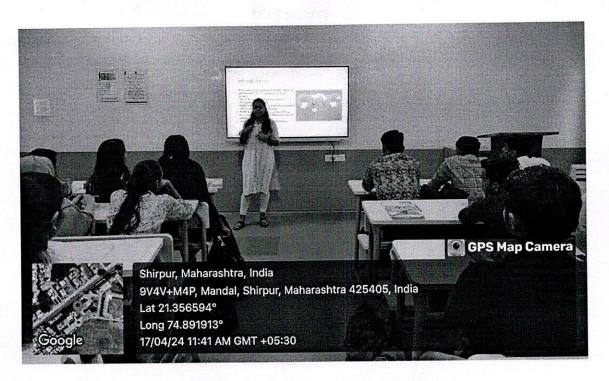

#### **Students Seminar**

Following S. Y. B. Pharm students delivered seminars on the topics mentioned in the table.

| Sr.<br>No. | Name of Student      | Topic                           | Seminar Date |
|------------|----------------------|---------------------------------|--------------|
| 1          | Mr. Sumit Rajput     | Artificial Intelligence         | 03/04/2024   |
| 2          | Ms. Sakshi Patil     | Registered Trademarks           | 08/04/2024   |
| 3          | Ms. Yogeshwari Patil | Quantum Computing               | 10/04/2024   |
| 4          | Mr. Devendra Patil   | Proteins                        | 10/04/2024   |
| 5          | Ms. Shilpa Suralkar  | IUPAC Nomenclature              | 15/04/2024   |
| 6          | Ms. Mayuri Rajput    | Nucleic Acid Therapy for Cancer | 17/04/2024   |
| 7          | Ms. Harshali Patil   | Polycystic Ovarian Syndrome     | 17/04/2024   |

Principal

H.R.Patel Institute of Pharmaceutice

Education & Research,

Shirpur Det Blide M.S.) 425 405 Page 3 of 5

Seminar delivered by Ms. Shilpa Suralkar

Seminar delivered by Ms. Mayuri Rajput

Principal

R.R.Patel Institute of Pharmaceutical
Education & Research,
Shirpur Dist Dhule (M.S.) 425 405