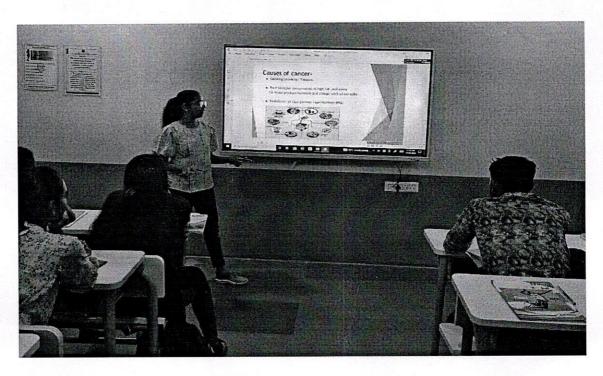

#### **Students Seminar**

Following S. Y. B. Pharm students delivered seminars on the topics mentioned in the table.

| Sr.<br>No. | Name of Student      | Topic                           | Seminar Date |
|------------|----------------------|---------------------------------|--------------|
| 1          | Mr. Sumit Rajput     | Artificial Intelligence         | 03/04/2024   |
| 2          | Ms. Sakshi Patil     | Registered Trademarks           | 08/04/2024   |
| 3          | Ms. Yogeshwari Patil | Quantum Computing               | 10/04/2024   |
| 4          | Mr. Devendra Patil   | Proteins                        | 10/04/2024   |
| 5          | Ms. Shilpa Suralkar  | IUPAC Nomenclature              | 15/04/2024   |
| 6          | Ms. Mayuri Rajput    | Nucleic Acid Therapy for Cancer | 17/04/2024   |
| 7          | Ms. Harshali Patil   | Polycystic Ovarian Syndrome     | 17/04/2024   |

Principal

H.R.Patel Institute of Pharmaceutice

Education & Research,

Shirpur Det Blide M.S.) 425 405 Page 3 of 5

Seminar delivered by Ms. Shilpa Suralkar

Seminar delivered by Ms. Mayuri Rajput

Principal

R.R.Patel Institute of Pharmaceutical
Education & Research,
Shirpur Dist Dhule (M.S.) 425 405