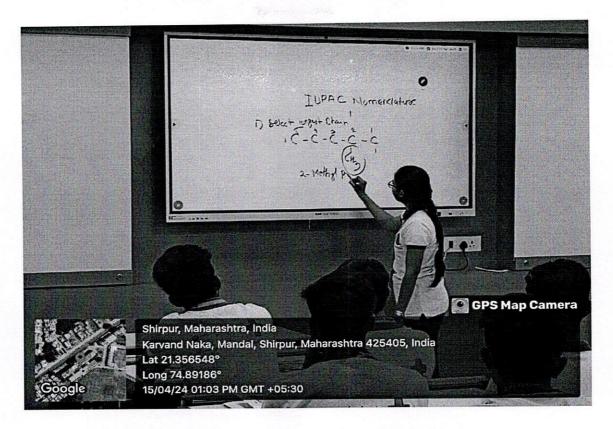

#### **Students Seminar**

Following S. Y. B. Pharm students delivered seminars on the topics mentioned in the table.

| Sr.<br>No. | Name of Student      | Topic                           | Seminar Date |
|------------|----------------------|---------------------------------|--------------|
| 1          | Mr. Sumit Rajput     | Artificial Intelligence         | 03/04/2024   |
| 2          | Ms. Sakshi Patil     | Registered Trademarks           | 08/04/2024   |
| 3          | Ms. Yogeshwari Patil | Quantum Computing               | 10/04/2024   |
| 4          | Mr. Devendra Patil   | Proteins                        | 10/04/2024   |
| 5          | Ms. Shilpa Suralkar  | IUPAC Nomenclature              | 15/04/2024   |
| 6          | Ms. Mayuri Rajput    | Nucleic Acid Therapy for Cancer | 17/04/2024   |
| 7          | Ms. Harshali Patil   | Polycystic Ovarian Syndrome     | 17/04/2024   |

Principal

H.R.Patel Institute of Pharmaceutice

Education & Research,

Shirpur Det Blide M.S.) 425 405 Page 3 of 5

Seminar delivered by Ms. Shilpa Suralkar

Seminar delivered by Ms. Mayuri Rajput

Principal

R.R.Patel Institute of Pharmaceutical
Education & Research,
Shirpur Dist Dhule (M.S.) 425 405