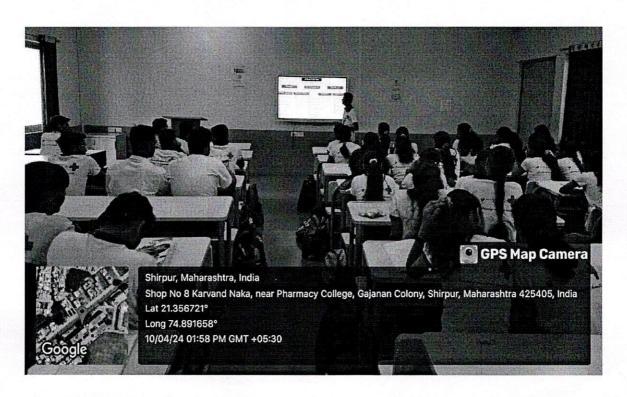

#### **Students Seminar**

Following S. Y. B. Pharm students delivered seminars on the topics mentioned in the table.

| Sr.<br>No. | Name of Student      | Topic                           | Seminar Date |
|------------|----------------------|---------------------------------|--------------|
| 1          | Mr. Sumit Rajput     | Artificial Intelligence         | 03/04/2024   |
| 2          | Ms. Sakshi Patil     | Registered Trademarks           | 08/04/2024   |
| 3          | Ms. Yogeshwari Patil | Quantum Computing               | 10/04/2024   |
| 4          | Mr. Devendra Patil   | Proteins                        | 10/04/2024   |
| 5          | Ms. Shilpa Suralkar  | IUPAC Nomenclature              | 15/04/2024   |
| 6          | Ms. Mayuri Rajput    | Nucleic Acid Therapy for Cancer | 17/04/2024   |
| 7          | Ms. Harshali Patil   | Polycystic Ovarian Syndrome     | 17/04/2024   |

Seminar delivered by Ms. Sakshi Patil

Principal
H.R.Patal Institute of Pharmaceutica
Education & Research,
Shirpur Dist Diffule (M.S.) 425 405

Seminar delivered by Ms. Yogeshwari Patil

Seminar delivered by Mr. Devendra Patil