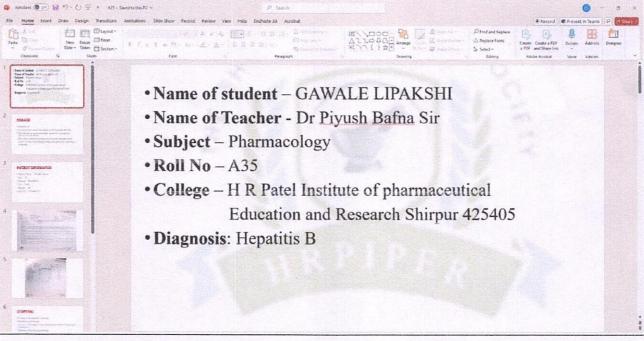

#### List of Pharmacy Seminar Components (2023-24)

| Sr no | Name of Student            | Title                | Guide           | Date of seminar | Review of PO's |
|-------|----------------------------|----------------------|-----------------|-----------------|----------------|
| 1     | Borase Mayur Dilip         | Spondylosis          | Dr. P. S. Bafna | 10/04/2024      | 1, 4, 8, 11    |
| 2     | Borse Harshvardhan Vilas   | Thypoid              | Dr. P. S. Bafna | 10/04/2024      | 1, 4, 8, 11    |
| 3     | Chaudhari Bhumika Anup     | IHD                  | Dr. P. S. Bafna | 10/04/2024      | 1, 4, 8, 11    |
| 4     | Dhangar Mahesh Dinesh      | Diabetes             | Dr. P. S. Bafna | 10/04/2024      | 1, 4, 8, 11    |
| 5     | Dhole Gajanan Ankushrao    | Bil. Inguinal Hernia | Dr. P. S. Bafna | 10/04/2024      | 1, 4, 8, 11    |
| 6     | Bhoi Manisha Bapu          | High grade fever     | Dr. P. S. Bafna | 11/04/2024      | 1, 4, 8, 11    |
| 7     | Gawale Lipakshi Shashikant | Hepatitis B          | Dr. P. S. Bafna | 11/04/2024      | 1, 4, 8, 11    |
| 8     | Mali Ritika Ishwar         | NS1 antigen          | Dr. P. S. Bafna | 11/04/2024      | 1, 4, 8, 11    |
| 9     | Patil Sanika Sunil         | Dengue               | Dr. P. S. Bafna | 11/04/2024      | 1, 4, 8, 11    |
| 10    | Thakare Nikita Vijay       | Dengue               | Dr. P. S. Bafna | 11/04/2024      | 1, 4, 8, 11    |