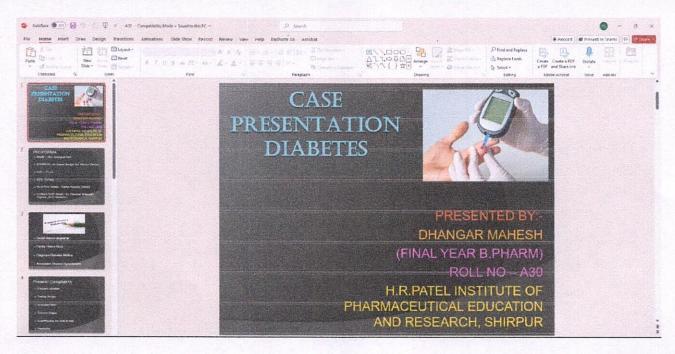

#### List of Pharmacy Seminar Components (2023-24)

| Sr no | Name of Student            | Title                | Guide           | Date of seminar | Review of PO's |
|-------|----------------------------|----------------------|-----------------|-----------------|----------------|
| 1     | Borase Mayur Dilip         | Spondylosis          | Dr. P. S. Bafna | 10/04/2024      | 1, 4, 8, 11    |
| 2     | Borse Harshvardhan Vilas   | Thypoid              | Dr. P. S. Bafna | 10/04/2024      | 1, 4, 8, 11    |
| 3     | Chaudhari Bhumika Anup     | IHD                  | Dr. P. S. Bafna | 10/04/2024      | 1, 4, 8, 11    |
| 4     | Dhangar Mahesh Dinesh      | Diabetes             | Dr. P. S. Bafna | 10/04/2024      | 1, 4, 8, 11    |
| 5     | Dhole Gajanan Ankushrao    | Bil. Inguinal Hernia | Dr. P. S. Bafna | 10/04/2024      | 1, 4, 8, 11    |
| 6     | Bhoi Manisha Bapu          | High grade fever     | Dr. P. S. Bafna | 11/04/2024      | 1, 4, 8, 11    |
| 7     | Gawale Lipakshi Shashikant | Hepatitis B          | Dr. P. S. Bafna | 11/04/2024      | 1, 4, 8, 11    |
| 8     | Mali Ritika Ishwar         | NS1 antigen          | Dr. P. S. Bafna | 11/04/2024      | 1, 4, 8, 11    |
| 9     | Patil Sanika Sunil         | Dengue               | Dr. P. S. Bafna | 11/04/2024      | 1, 4, 8, 11    |
| 10    | Thakare Nikita Vijay       | Dengue               | Dr. P. S. Bafna | 11/04/2024      | 1, 4, 8, 11    |