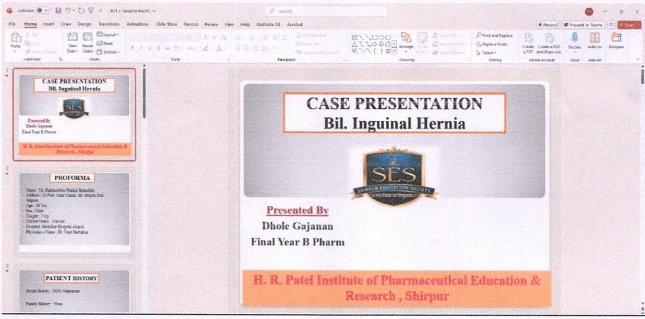

#### List of Pharmacy Seminar Components (2023-24)

| Sr no | Name of Student            | Title                | Guide           | Date of seminar | Review of PO's |
|-------|----------------------------|----------------------|-----------------|-----------------|----------------|
| 1     | Borase Mayur Dilip         | Spondylosis          | Dr. P. S. Bafna | 10/04/2024      | 1, 4, 8, 11    |
| 2     | Borse Harshvardhan Vilas   | Thypoid              | Dr. P. S. Bafna | 10/04/2024      | 1, 4, 8, 11    |
| 3     | Chaudhari Bhumika Anup     | IHD                  | Dr. P. S. Bafna | 10/04/2024      | 1, 4, 8, 11    |
| 4     | Dhangar Mahesh Dinesh      | Diabetes             | Dr. P. S. Bafna | 10/04/2024      | 1, 4, 8, 11    |
| 5     | Dhole Gajanan Ankushrao    | Bil. Inguinal Hernia | Dr. P. S. Bafna | 10/04/2024      | 1, 4, 8, 11    |
| 6     | Bhoi Manisha Bapu          | High grade fever     | Dr. P. S. Bafna | 11/04/2024      | 1, 4, 8, 11    |
| 7     | Gawale Lipakshi Shashikant | Hepatitis B          | Dr. P. S. Bafna | 11/04/2024      | 1, 4, 8, 11    |
| 8     | Mali Ritika Ishwar         | NS1 antigen          | Dr. P. S. Bafna | 11/04/2024      | 1, 4, 8, 11    |
| 9     | Patil Sanika Sunil         | Dengue               | Dr. P. S. Bafna | 11/04/2024      | 1, 4, 8, 11    |
| 10    | Thakare Nikita Vijay       | Dengue               | Dr. P. S. Bafna | 11/04/2024      | 1, 4, 8, 11    |