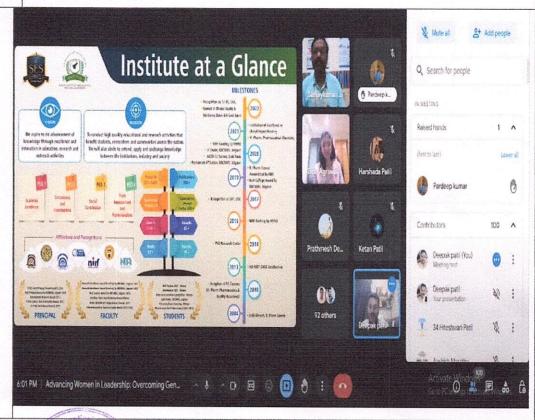

# stitute takes great pride in fostering the holistic development

Institute takes great pride in fostering the holistic development of our students, which goes beyond conventional academic learning. In this pursuit, we recently organized a highly enriching seminar aimed at enhancing essential skills for our students' overall growth. The seminar, focusing on both curriculum and non-curriculum topics, was meticulously designed to provide a platform for students to hone their presentation skills, boost their selfconfidence, and nurture a host of other invaluable attributes. Through thought-provoking discussions on curriculum subjects, students were challenged to delve deeper into their academic knowledge and articulate their ideas with clarity and precision. Simultaneously, sessions on non-curriculum themes allowed them to explore new territories, enabling them to broaden their horizons and cultivate a more versatile perspective. The interactive nature of the seminar fostered a dynamic environment where students engaged in meaningful conversations, exchanged ideas, and received constructive feedback, thereby refining their communication and interpersonal skills. Moreover, the seminar served as a catalyst for nurturing self-assurance. By presenting their thoughts and opinions in front of peers and experts, students gained a renewed sense of confidence that extends well beyond the confines of the seminar room. This boost in self-esteem is poised to empower them not only academically but also in their future professional endeavors.