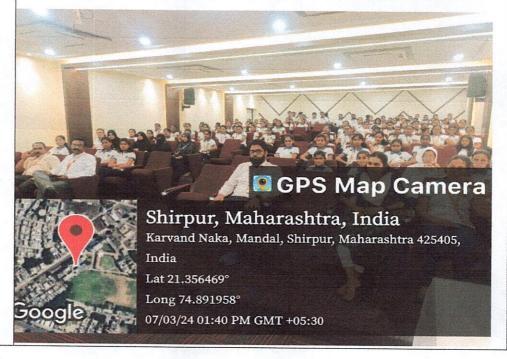

# stitute takes great pride in fostering the holistic development

Institute takes great pride in fostering the holistic development of our students, which goes beyond conventional academic learning. In this pursuit, we recently organized a highly enriching seminar aimed at enhancing essential skills for our students' overall growth. The seminar, focusing on both curriculum and non-curriculum topics, was meticulously designed to provide a platform for students to hone their presentation skills, boost their selfconfidence, and nurture a host of other invaluable attributes. Through thought-provoking discussions on curriculum subjects, students were challenged to delve deeper into their academic knowledge and articulate their ideas with clarity and precision. Simultaneously, sessions on non-curriculum themes allowed them to explore new territories, enabling them to broaden their horizons and cultivate a more versatile perspective. The interactive nature of the seminar fostered a dynamic environment where students engaged in meaningful conversations, exchanged ideas, and received constructive feedback, thereby refining their communication and interpersonal skills. Moreover, the seminar served as a catalyst for nurturing self-assurance. By presenting their thoughts and opinions in front of peers and experts, students gained a renewed sense of confidence that extends well beyond the confines of the seminar room. This boost in self-esteem is poised to empower them not only academically but also in their future professional endeavors.