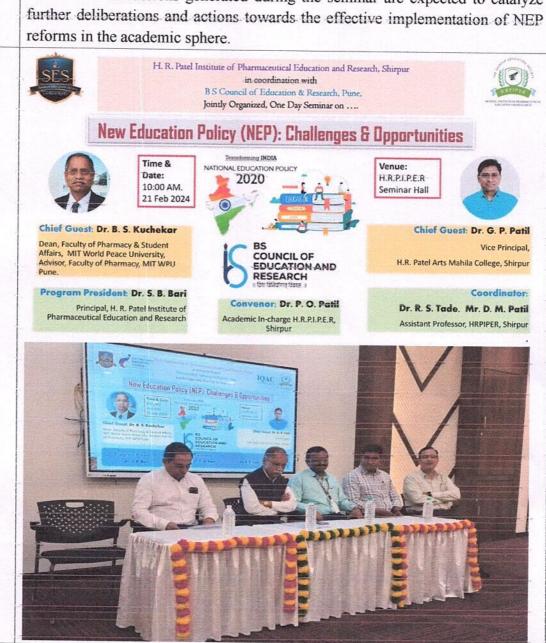

|                               |

# H. R. Patel Institute of Pharmaceutical Education and Research

NBA accredited B. Pharm Programme
'Serving Nation's Health'
Karwand Naka, Shirpur - 425405, Dist: Dhule (MS).



Principal: Dr. S. B. Bari M.Pharm. Ph.D., D.I.M.F.J.C.

embrace the opportunities for innovation and improvement within the education sector. The discussions generated during the seminar are expected to catalyze

## Photograph/s







H.R.Patel Institute of Pharmaceutics Education & Research, Shirpur Dist Dhule (M.S.) 425 405

# H. R. Patel Institute of Pharmaceutical Education and Research

NBA accredited B. Pharm Programme 'Serving Nation's Health'

Karwand Naka, Shirpur - 425405, Dist : Dhule (MS). © (02563) 257599, @9423918023, 9850223277.



Principal: Dr. S. B. Bari M.Pharm. Ph.D., D.I.M.F.J.C.

## **ACTIVITY REPORT**

Submitted to

## The Principal,

# H. R. Patel Institute of Pharmaceutical Education & Research, Shirpur

| Name of activity                        | "Career opportunities for admission in UK based Universities"