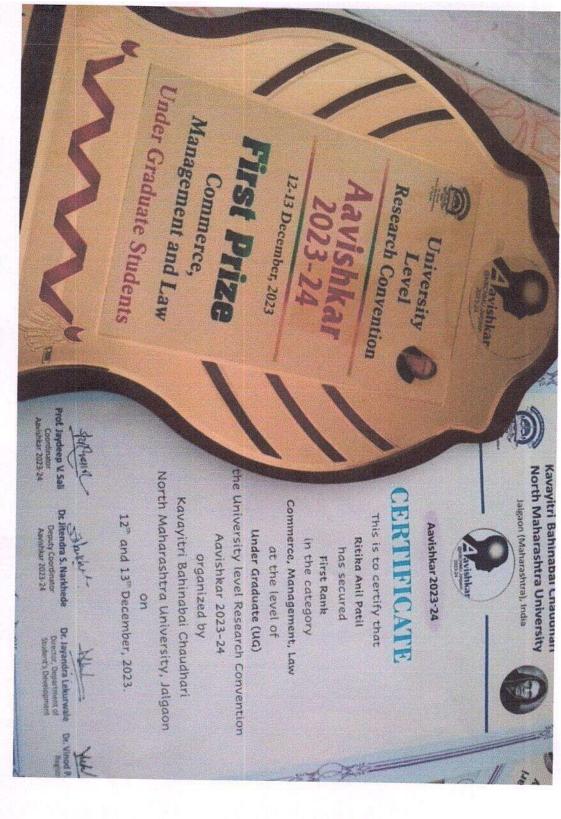

षयातील सर्वाधिक पारितोषिके पटकावून विद्यापीठात नावलौकिक मिळवलाय. मागील वर्षी महाविद्यालयातील २० विद्यार्थी व शिक्षक गटांची विद्यापीठस्तर स्पर्धेसाठी आणि त्यातून ७ गटांची राज्यस्तरीय स्पर्धसाठी निवड झाली होती.

महाविद्यालयाने राज्यस्तरीय अविष्कार स्पर्धेत प्रथम आणि अन्वेषण स्पर्धेत द्वितीय पारितोषिक पटकावले होते असे पारितोषिक मिळवणारे एच. आर. पटेल फार्मसी महाविद्यालय विद्यापीठाच्या कार्यक्षेत्रातील एकमेव महाविद्यालय आहे. सदर यशाबद्दल संस्थाध्यक्ष आमदार अमरिशभाई पटेल, नगराध्यक्षा जयश्रीबेन पटेल, कार्याध्यक्ष तथा उपनगराध्यक्ष भूपेशभाई पटेल, उपाध्यक्ष राजगोपाल भंडारी, उद्योगपती चिंतनभाई पटेल, माजी कुलगुरू डॉ. के. बी. पाटील, सर्व संचालक व प्राचार्य टॉ. एस. बी. बारी यांनी कौतुक केले.



PRINCIPAL H. R. Patel Institute of Pharmaceutecal Education & Research, Stepur Dist Dhute (M.S.) 425 405













| AV-42 UG<br>AV-258 UG<br>AV-342 UG | Engineering & Technology<br>Medicine and Pharmacy | Birari Kalyani Alaykumar     |                                                              | Fabrication of sensitive fluorescent sensor using a Delocivity mode (2) when a period                 |