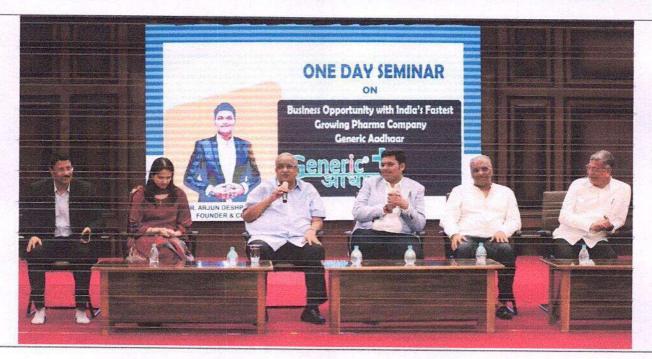

H. R. Patel Institute of Pharmaceutical Education and Research

NBA accredited B. Pharm Programme

'Serving Nation's Health'
Karwand Naka, Shirpur - 425405, Dist : Dhule (MS).
© (02563) 257599, @9423918023, 9850223277.

Principal: Dr. S. B. Bari M.Pharm. Ph.D., D.I.M.F.J.C.

Dr. S. B. Bari

Principal

PRINCIPAL

H.R Patel Institute of Pharmaceutica
Education & Research
Shirpur Dist Dhule(M.S) 425

NBA accredited B. Pharm Programme