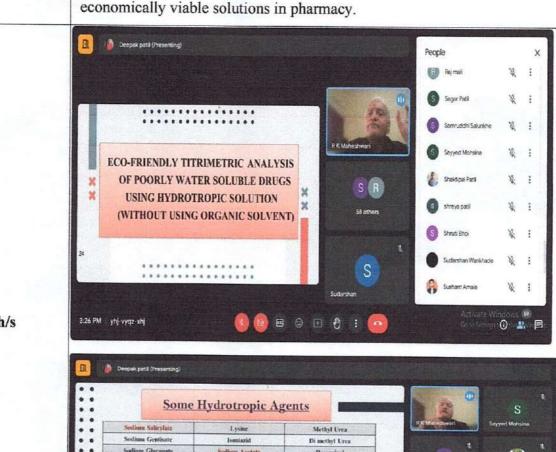

Outcome

The student will be able to Understand the Human behavior and attitude are directed by internal processes and more specifically, person's will to change something in their proximity. Interpersonal communication motivation is one of the key factors that play a significant role in why people communicate and what they accomplish in their life.