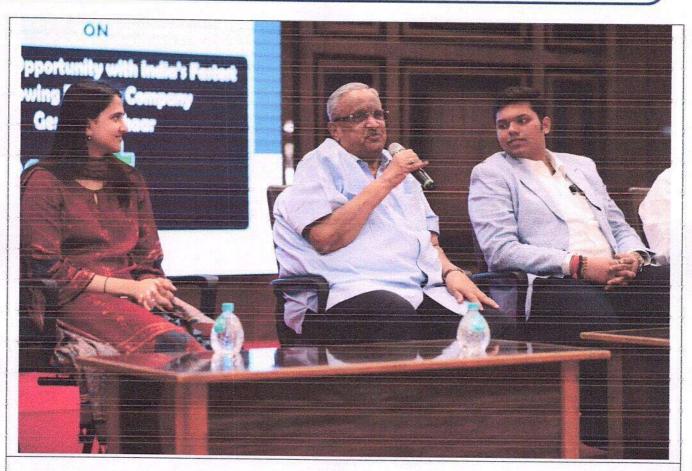

|  |







#### **Photographs**















IIC ID-IC202216246, AICTE Permanent ID: 1-4885479, AISHE Code: C-8924

SES'S H. R. Patel Institute of Pharmaceutical Education and Research, Shirpur. Karwand Naka, Shirpur, District - Dhule (M.S.), 425405 India



















0

Signature (IIC President)

Name- Mr. Pratap S. Dabhade

Place: Shirpur



Signatur hetitute of Pharmaceutical (Principalation & Research, Shirour Dist Doule (M.S.) 425 40 Name-Prof. Dr. S. B. Bari

Place: Shirpur



Principal : Dr. S. B. Bari M.Pharm. Ph.D., D.I.M.F.J.C.

Date: 24/01/2024

Activity report Submitted to The Principal,

H. R. Patel Institute of Pharmaceutical Education and Research, Shirpur

| Name of Activity            | Alumni Interaction Lecture