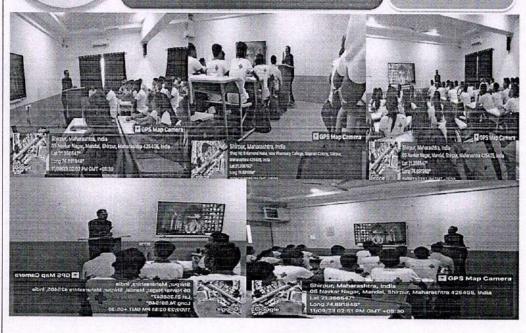

H. R. Patel Institute of Pharmaceutical Education and Research, Shirpur

| Name of Activity                    | Alumni Interaction Lecture                                                                                                                                                                                                                                                                                                                                                                                                                                                                                                                                                                                                                                                                                                                                                                                                                                                                                                                                                                                                                                                                                                                                                          |
|-------------------------------------|-------------------------------------------------------------------------------------------------------------------------------------------------------------------------------------------------------------------------------------------------------------------------------------------------------------------------------------------------------------------------------------------------------------------------------------------------------------------------------------------------------------------------------------------------------------------------------------------------------------------------------------------------------------------------------------------------------------------------------------------------------------------------------------------------------------------------------------------------------------------------------------------------------------------------------------------------------------------------------------------------------------------------------------------------------------------------------------------------------------------------------------------------------------------------------------|
| Organizer                           | H. R. Patel Institute of Pharmaceutical Education and Research Shirpur.                                                                                                                                                                                                                                                                                                                                                                                                                                                                                                                                                                                                                                                                                                                                                                                                                                                                                                                                                                                                                                                                                                             |
| Venue Final year, Classroom HRPIPER |                                                                                                                                                                                                                                                                                                                                                                                                                                                                                                                                                                                                                                                                                                                                                                                                                                                                                                                                                                                                                                                                                                                                                                                     |
| Date of activity                    | 22 <sup>nd</sup> June 2023 Thursday at 3.00 pm                                                                                                                                                                                                                                                                                                                                                                                                                                                                                                                                                                                                                                                                                                                                                                                                                                                                                                                                                                                                                                                                                                                                      |
| Objectives                          | <ul> <li>Provide an Overview of the Pharmaceutical Industry: Explain the industry structure, key sectors (R&amp;D, manufacturing, quality control, marketing), and the lifecycle of drug development.</li> <li>Introduce Regulatory Requirements: Familiarize students with major regulations, governing bodies (e.g., FDA, EMA), and compliance standards.</li> <li>Highlight Career Opportunities: Outline potential roles and career paths in various industry sectors to guide students in making informed career choices.</li> </ul>                                                                                                                                                                                                                                                                                                                                                                                                                                                                                                                                                                                                                                           |
| In charge                           | Dr. R. E. Mutha, Dr. R. S.Tade and Mr. M. R. Mahajan                                                                                                                                                                                                                                                                                                                                                                                                                                                                                                                                                                                                                                                                                                                                                                                                                                                                                                                                                                                                                                                                                                                                |
| No. of Participants                 | 53+                                                                                                                                                                                                                                                                                                                                                                                                                                                                                                                                                                                                                                                                                                                                                                                                                                                                                                                                                                                                                                                                                                                                                                                 |
| Brief Report<br>on Activity         | Mr. Kunal Bachchhao alumni of the H. R. Patel Institute of Pharmaceutical Education and Research in Shirpur gave a lecture on "Introduction to Pharmaceutical Industry" on 22 <sup>nd</sup> June 2023 Thursday at 3.00 Pm. The program was chaired by the head of the alumni association, Dr. R. E. Mutha, and Dr. R. S. Tade, Mr. M. R. Mahajan, and other professors were present. The main objective of the lecture was to inspire entrepreneurship, creativity, and innovation in our students in today's age of competition. In his lecture, Kunal Bachchhao emphasized resume writing, software handling HPLC, UV, IR and focus communication, instrument handling skills, and how phase interviews and job opportunities in the pharmaceutical industry. Furthermore, he gives in-depth guidance to the students on opportunities in the analytical method development department of the pharmaceutical industry. Finally, at the end of the lecture, in the question and answer session, Mr. Kunal Bachchhao answered many questions from the students. A total of 53 attendees were present for this session. Lastly, Mr. Mahendra Mahajan hosted and thanked the program. |