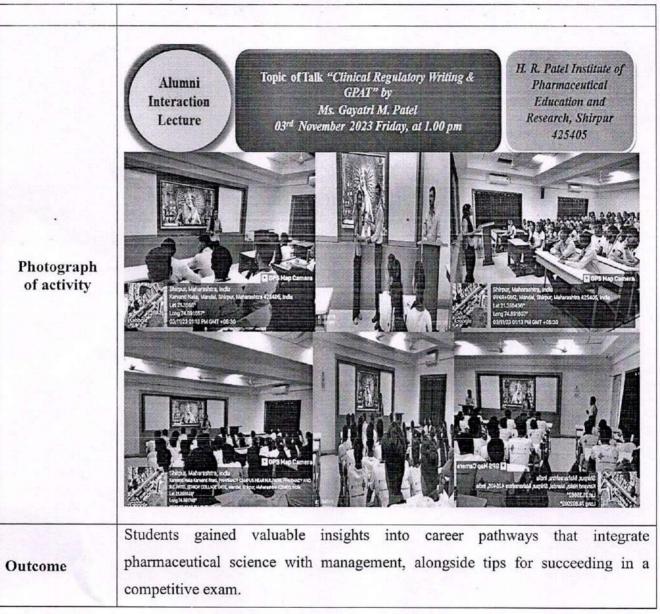

SEAL

NBA accredited B. Pharm Programme 'Serving Nation's Health'

Principal: Dr. S. B. Bari M.Pharm. Ph.D., D.I.M.F.J.C.