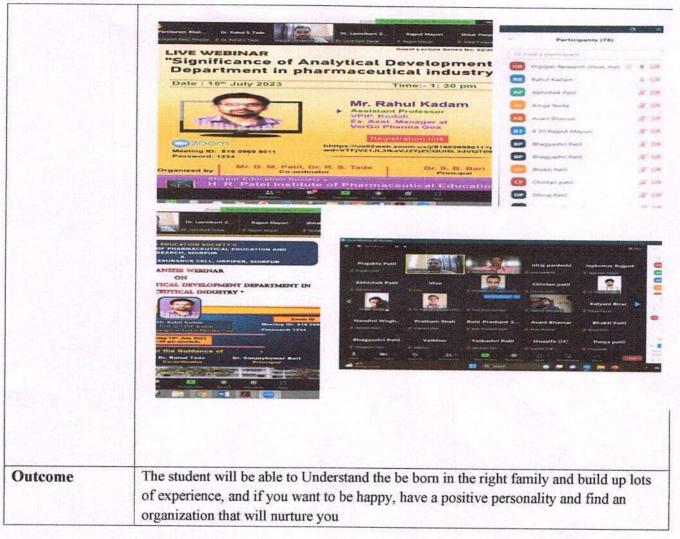

# H. R. Patel Institute of Pharmaceutical Education & Research, Shirpur

| Name of activity        | Pharmaceutical Manufacturing and Training                                                                                                                                                                                                                                                                                               |                                                                                                                                                                                                                |  |
|-------------------------|-----------------------------------------------------------------------------------------------------------------------------------------------------------------------------------------------------------------------------------------------------------------------------------------------------------------------------------------|----------------------------------------------------------------------------------------------------------------------------------------------------------------------------------------------------------------|--|
| Organizers              | H. R. Patel Institute of Pharmaceutical Education & Research                                                                                                                                                                                                                                                                            | Shirpur                                                                                                                                                                                                        |  |
| Venue                   | Online Zoom Meeting  No Partic stud                                                                                                                                                                                                                                                                                                     |                                                                                                                                                                                                                |  |
| Name of speaker         | Mr. Rahul Kadam, Asst. Professor, Vasantidevi Patil<br>Institute of Pharmacy, Kodoli, Maharashtra 416114                                                                                                                                                                                                                                | 81                                                                                                                                                                                                             |  |
| Objective/Topic         | "Significance of Analytical Development Department in Pharmaceutical Industry"                                                                                                                                                                                                                                                          |                                                                                                                                                                                                                |  |
| Convener                | Dr. S. B. Bari                                                                                                                                                                                                                                                                                                                          |                                                                                                                                                                                                                |  |
| In charge               | Mr. D. M. Patil/Dr. R. S. Tade                                                                                                                                                                                                                                                                                                          |                                                                                                                                                                                                                |  |
| Date of Activity        | 15/07/2023                                                                                                                                                                                                                                                                                                                              |                                                                                                                                                                                                                |  |
| Brief Report on         | On 15 <sup>th</sup> July 2023 organized a guest lecture (Online Zoom Me                                                                                                                                                                                                                                                                 | eeting) of industrial                                                                                                                                                                                          |  |
| the Outcome of activity | resource person Mr. Rahul Kadam (Asst. Profesor, Vasantide Pharmacy, Kodoli, Maharashtra). Students get the awaren values related to current trends students with current needs a the pharmaceutical industry by presenting current scenarios. The students interacted with demand of current Analytical pharmaceutical manufacturing.  | ess of educational<br>nd opportunities in<br>available outside.                                                                                                                                                |  |
| Photographs             | Parthuran Bhat. Dr. Baiod S Tade  Dr. Laminand Z. Rajon Mayori Shital Pumpas F. So  SHIRPUR EDUCATION SOCIETY'S  H. R. PATEL INSTITUTE OF PHARMACEUTICAL EDUCATION AND  RESEARCH, SHIRPUR  INTERNAL GUALINACE CELL, HARDER, SHIRPUR  ONGANIZES WEBINAR  SIGNIFICANCE OF ANALYTICAL DIVELOPMENT DEPARTMENT IN  PHARMACEUTICAL INDUSTRY * | Perfolipants (SS)  Of Finis of June 2007  On Finish St. Talle (Mar)  On Finish St. Talle (Mar)  Perfoliper Finisher's (Mar)  Perfoliper St. Talle (Mar)  On Calminate Zames  On Calminate Zames  Mellel Kanden |  |