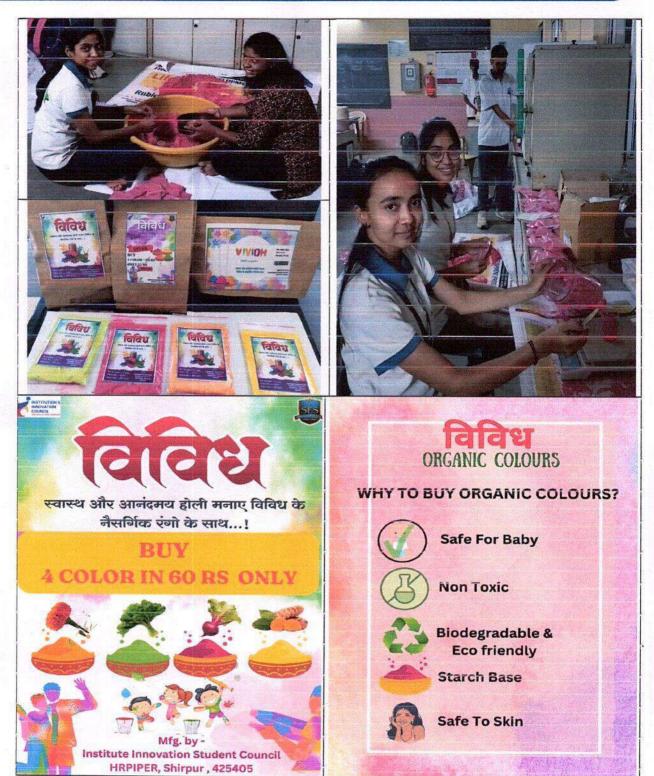

## H. R. Patel Institute of Pharmaceutical Education & Research, Shirpur

| Name of activity       | Counselling for Abroad Educations in Pharma Sector                                                                                                                                                                                                                                    |                                            |  |
|------------------------|---------------------------------------------------------------------------------------------------------------------------------------------------------------------------------------------------------------------------------------------------------------------------------------|--------------------------------------------|--|
| Organizers             | H. R. Patel Institute of Pharmaceutical Education & Research, Shirpur                                                                                                                                                                                                                 |                                            |  |
| Venue                  | HRPIPER Classroom 106                                                                                                                                                                                                                                                                 |                                            |  |
| Name of speaker        | Mr. Kedarnath Madgaonkar, Advocate,<br>Education Counsellor.                                                                                                                                                                                                                          | 98                                         |  |
| Objective/Topic        | "Innovative Approaches to Education in the Private Higher Education Sector in foreign Countries"                                                                                                                                                                                      |                                            |  |
| Convener               | Dr. S. B. Bari                                                                                                                                                                                                                                                                        |                                            |  |
| In charge              | Mr. M. S. Shaikh/Mr. D. M. Patil/Dr. R. S. Tade                                                                                                                                                                                                                                       |                                            |  |
| Date of Activity       | 25/07/2023                                                                                                                                                                                                                                                                            |                                            |  |
| <b>Brief Report on</b> | A person who has greatly contributed to interpersonal communication                                                                                                                                                                                                                   |                                            |  |
| the Outcome of         | motivation theories is Abraham Maslow. His hierarchy of needs explicitly                                                                                                                                                                                                              |                                            |  |
| activity               | explains why people are motivated to do certain things. It went as far, as                                                                                                                                                                                                            |                                            |  |
|                        | create strict needs that people are driven by in a lifetime. The for communication by Maslow states that people are genetic act in a specific and concrete way that is centered on satisfiand psychological needs. One of the most important contributions is the hierarchy of needs. | cally predisposed to<br>fying physiologica |  |
| Photographs            | Shirpur, Maharashtra, India Shop No 8 Karvand Naka, near Pharmacy College, Gajanan Colony 425405, India Lat 21,356822°                                                                                                                                                                | Map Camera Shirpur, Maharashtra            |  |