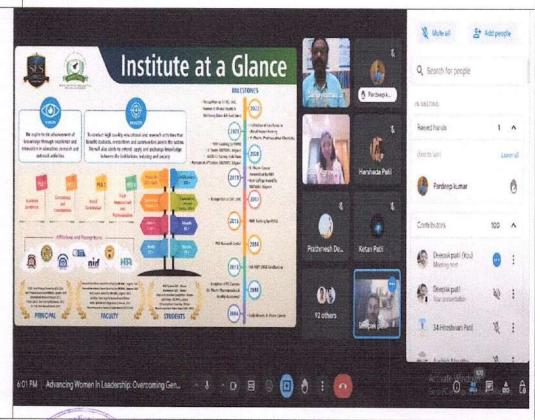

9850223277



Principal : Dr. S. B. Bari M.Pharm. Ph.D., D.I.M.F.I.C.

women with access to mentors and sponsors who can offer guidance, advocacy, and opportunities for advancement is critical.

Promoting Flexible Work Arrangements: Flexible work policies enable better work-life balance for women, facilitating career progression without sacrificing family responsibilities.

Advancing women in leadership requires a multifaceted approach that addresses structural barriers, promotes cultural change, and empowers women with the skills and support needed to succeed. By implementing inclusive practices, fostering collaboration, and advocating for gender equality, organizations can create environments where all individuals have equal opportunities to thrive and contribute to corporate success.



Photograph/s

SEAL SEAL SEAL

Principal

A.R.Patel Institute of Pharmaceutical
Education & Research,
birour Dist Dhulo (M.S.) 425 485

The Shirpur Education Society's

H. R. Patel Institute of Pharmaceutical Education and Research

NBA reaccredited B.Pharm Programme [2022-2025] : NAAC Accredited with 'A' Grade

"Serving Nation's Health"

Karwand Naka, Shirpur - 425405, Dist : Dhule (MS).



Principal : Dr. S. B. Bari M.Pharm. Ph.D., D.I.M.F.I.C.

Date: 02/05/2024

To.

Mrs. Deepa Agrawal

Co-Chair of Baal Yuva Vibhag,

Director & Teacher: Shishu Bharati,

President of Indian Americans at Burlington (USA).

Subject; Invitation for expert talk.....

## Respected Sir,

H. R. Patel Institute of Pharmaceutical Education & Research, Shirpur caters to UG, PG, and Ph.D. programs in pharmacy. The