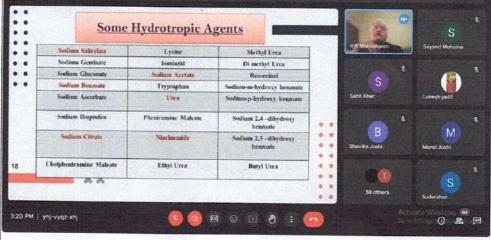

Outcome

The student will be able to Understand the Human behavior and attitude are directed by internal processes and more specifically, person's will to change something in their proximity. Interpersonal communication motivation is one of the key factors that play a significant role in why people communicate and what they accomplish in their life.