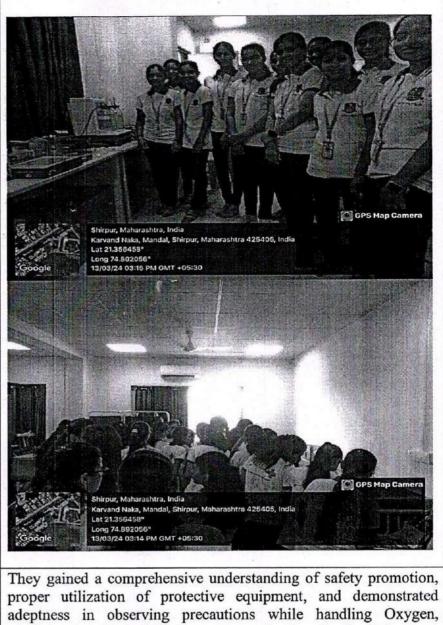

ther necessary actions in the event of medical and facility emergencies. |  |
|                          | Shirpur, Naharishtia, India Karvand Naka, Mansal, Shirpur, Maharishtia 42540f, India Lat 21.35(639) Long 74.89203* 13(05)24 03:18 PM GMT = 05:30                                                                                                                                                                                                                                                                                                                                                                                                                                                                                                                                                             |  |





Outcome

Photograph Of activity

They gained a comprehensive understanding of safety promotion, proper utilization of protective equipment, and demonstrated adeptness in observing precautions while handling Oxygen, administering Basic Life Support, conducting Cardio Pulmonary Resuscitation, and managing various medical and facility emergencies.

Mr. N. P. Pawar Student Development Officer



Dr.JS. B. Bári
Principal

H.R.Patel Institute of Pharmacoutical
Education & Research,
Shirpur Dist Dhule (M.S.) 425 495

| Name of Activity            | Guest lecture on Cyber Crime