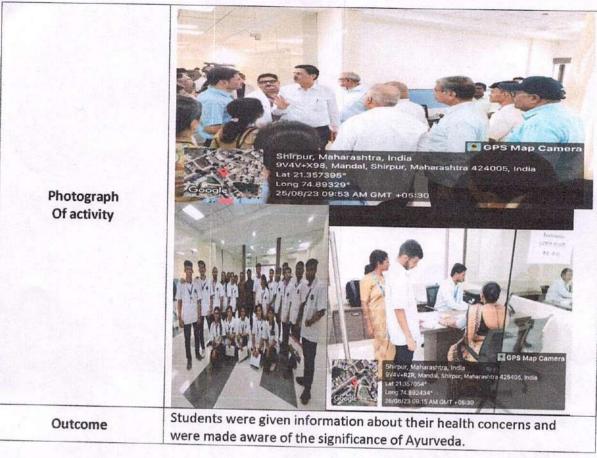

#### H. R. Patel Institute of Pharmaceutical Education and Research, Shirpur

| Name of Activity         | Ayurveda Camp                                                                                                                                                                                                                                                                                                                                                                                                                                                                                                                                                                                                                                                                                                                                                                                                                                                                                                                                                                                                                                                                                                                                                                                                             |  |  |
|--------------------------|---------------------------------------------------------------------------------------------------------------------------------------------------------------------------------------------------------------------------------------------------------------------------------------------------------------------------------------------------------------------------------------------------------------------------------------------------------------------------------------------------------------------------------------------------------------------------------------------------------------------------------------------------------------------------------------------------------------------------------------------------------------------------------------------------------------------------------------------------------------------------------------------------------------------------------------------------------------------------------------------------------------------------------------------------------------------------------------------------------------------------------------------------------------------------------------------------------------------------|--|--|
| Organizer                | H. R. Patel Institute of pharmaceutical Education and Research Shirpur.                                                                                                                                                                                                                                                                                                                                                                                                                                                                                                                                                                                                                                                                                                                                                                                                                                                                                                                                                                                                                                                                                                                                                   |  |  |
| Venue                    | Central Library                                                                                                                                                                                                                                                                                                                                                                                                                                                                                                                                                                                                                                                                                                                                                                                                                                                                                                                                                                                                                                                                                                                                                                                                           |  |  |
| Date of activity         | 25/08/23                                                                                                                                                                                                                                                                                                                                                                                                                                                                                                                                                                                                                                                                                                                                                                                                                                                                                                                                                                                                                                                                                                                                                                                                                  |  |  |
| Objectives               | Maintenance and promotion of health, prevention of disease and cure of sickness. Ayurveda's aim is to maintain an equilibrium between body, mind, and soul to increase immunity and enable the body to develop the ability to fight and cure diseases. It helps to repair the body parts and tissues that may have been impacted due to the disease and the corresponding imbalance caused.                                                                                                                                                                                                                                                                                                                                                                                                                                                                                                                                                                                                                                                                                                                                                                                                                               |  |  |
| Guest                    | Dr. Kuldip Raj Kohli Ex. Director of Ayush for the Government of<br>Maharashtra                                                                                                                                                                                                                                                                                                                                                                                                                                                                                                                                                                                                                                                                                                                                                                                                                                                                                                                                                                                                                                                                                                                                           |  |  |
| In charge                | Mr. Ketan B. Patil NSS program officer and Ms. Rajshri T. Dhole<br>Assistant NSS program officer                                                                                                                                                                                                                                                                                                                                                                                                                                                                                                                                                                                                                                                                                                                                                                                                                                                                                                                                                                                                                                                                                                                          |  |  |
| Number of Participant    | 15                                                                                                                                                                                                                                                                                                                                                                                                                                                                                                                                                                                                                                                                                                                                                                                                                                                                                                                                                                                                                                                                                                                                                                                                                        |  |  |
| Brief Report on activity | An Ayurveda Camp is a health and wellness event that focuses on the ancient Indian system of medicine known as Ayurveda. Typically organized in community settings or wellness retreats, these camps aim to promote holistic well-being by offering traditional Ayurvedic therapies, consultations, and educational sessions. Participants have the opportunity to engage with experienced Ayurvedic practitioners who assess their individual constitutions (doshas) and provide personalized recommendations for diet, lifestyle, and herbal remedies. Ayurveda, rooted in a holistic approach to health, emphasizes the balance of mind, body, and spirit. The camp often includes activities such as yoga, meditation, and workshops on Ayurvedic principles, fostering a comprehensive understanding of this natural healing system. Attendees gain insights into preventive healthcare, herbal treatments, and lifestyle practices that align with Ayurvedic principles, fostering a deeper connection with their overall well-being. Ayurveda Camps serve as immersive experiences that empower individuals to take an active role in enhancing their health and vitality through the timeless wisdom of Ayurveda. |  |  |

Principal: Dr. S. B. Bari M.Pharm. Ph.D., D.I.M.F.J.C.

Photograp h Of activity

Outcome

To make awareness about the importance of trees and initiate the responsibility to save the environment.

> H.R.Patel Institute of Pharmaceutical Education & Research, Shirpur Dist Dhule (M.S.) 425 405