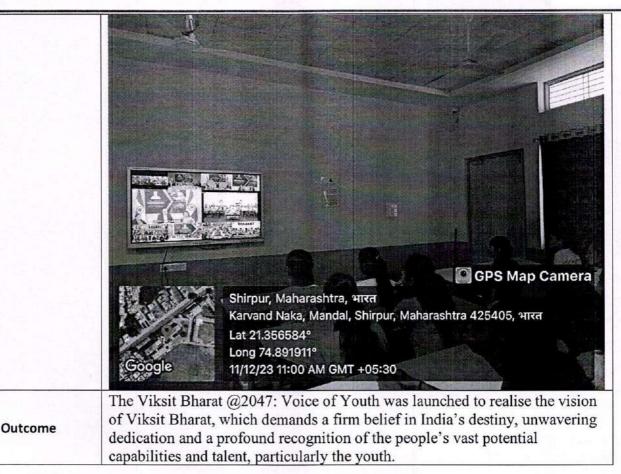

New Delhi has been conducted online at HR Patel Pharmacy College Shirpur today on 11th December 2023 at 10:30 AM. Principal Dr. S. B. Bari for this program was attended by student development officers, professors, non-teaching staff, and students in large numbers. |  |

# Shirpur, Maharashtra, NIKST Karvand Naka, Mandal, Shirpur, Maharashtra 425405, NIKST Lat 21.356884\* Long 74.891911\* 11/12/23 11:01 AM GMT +05:30 GPS Map Camera Karvand Naka, Mandal, Shirpur, Maharashtra 425405, NIKST Karvand Naka, Mandal, Shirpur, Maharashtra 425405, NIKST Lat 21.356584\* Long 74.891911\* 11/12/23 10:59 AM GMT +05:30

Photograph Of activity

The Shirpur Education Society's

H. R. Patel Institute of Pharmaceutical Education and Research

OFFICE



Principal: Dr. S. B. Bari M.Pharm. Ph.D., D.I.M.F.I.C.



Mr. N. P. Pawar
Student development Officer



Dr. S. B. Bari
Principal
H.R.Patel Institute of Pharmacoutical
Education & Research,
Shirpur Dist Dhule (M.S.) 425 465



Principal: Dr. S. B. Bari M.Pharm. Ph.D., D.I.M.F.I.C.

#### Activity report Submitted to The Principal,

| Name of                     | One day seminar on "Women's Health Enhancement Seasonal Campaign."                                                                                                                                                                                                                                                      |  |
|-----------------------------|-----------------------------------------------------------------------------------------------------------------------------------------------