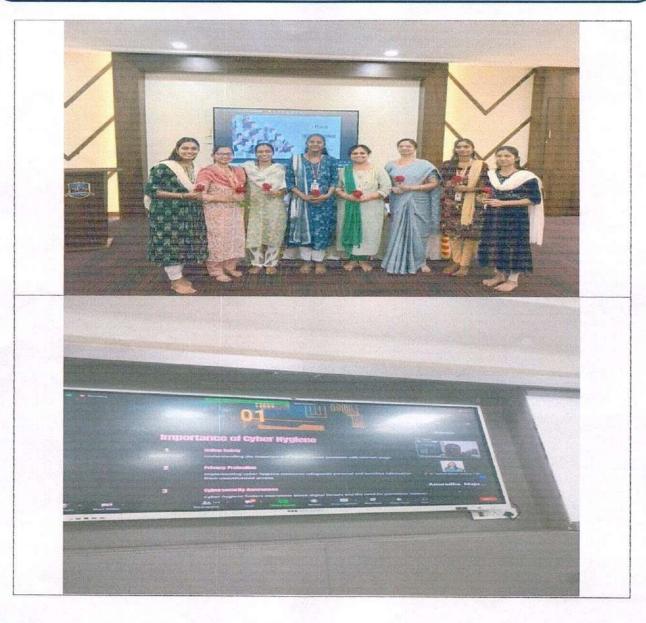

|

IIC ID-IC202216246, AICTS Permanent ID: 1-4885479; AISHE Code: C-8924
SES'S H. R. Patel Institute of Pharmaceutical Education and Research, Shirpur.

Karwand Naka, Shirpur, District - Dhule (M.S.), 425405 India







#### **Photographs**



OFFICE SEAL

H.R.Patel Institute of Pharmaceutical Education & Research, Shirpur Diet Dhule (M.S.) 425 485

IIC ID-IC202216246, AICYE Permanent ID: 1-4885479, AISHE Code: C-8924

SES'S H. R. Patel Institute of Pharmaceutical Education and Research, Shirpur. Karwand Naka, Shirpur, District - Dhule (M.S.), 425405 India











Signature (IIC President)

Name- Mr. Pratap S. Dabhade

Place: Shirpur



Signature
(Principal)

Name-Prof. Dr. S. B. Bari
Place: Shippir Dal

H.R.Patel institute of Pharmacouries
Education & Research,
Shirpur Diet Dhule (M.S.) 425 485

IIC ID-IC202216246, AICTE Permanent ID: 1-4885479, AISHE Code: C-8924

SES'S H. R. Patel Institute of Pharmaceutical Education and Research, Shirpur. Karwand Naka, Shirpur, District - Dhule (M.S.), 425405 India



Principal: Dr. S. B. Bari M.Pharm. Ph.D., D.I.M.F.I.C.

### **Activity report** Submitted to The Principal,

| H. R. Pate                | el Institute of Pharmaceutical Education and Research, Shirpur