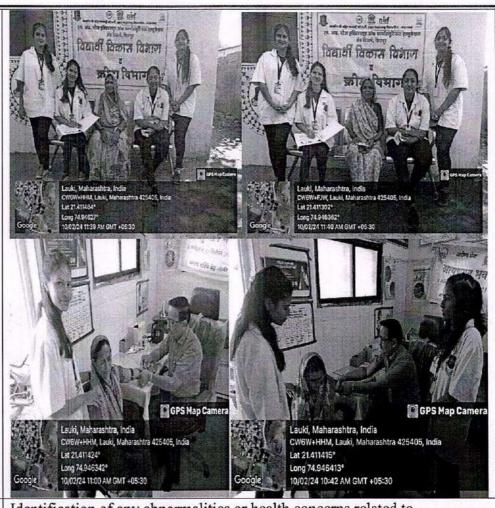

Prof.Dr.S.B.Bari Principal (M.Pharm. Ph.D.) The Shirpur Education Society's

H. R. Patel Institute of

Pharmaceutical Education and Research

"Serving Nation's Health"

Approved by AICTE, PCI, Delhi, Govt. of Maharashtra, Mumbai & affiliated to NMU, Jalgaon

Address: Karwand Naka, Shirpur Dist. Dhule (425405) M.S.; Telefax: 02563-257599, www.hrpatelpharmacy.co.in

सूचना

दि. ११/०९/२०२३

सर्व शिक्षक व शिक्षकेत्तर कर्मचार्यांना कळविण्यात येते कि, मा. शालेय शिक्षण मंत्री श्री. अमरीशभाई पटेल यांच्या वाढदिवसानिमित्त आपल्या महाविद्यालयात भव्य रक्तदान शिबिराचे आयोजन करण्यात आले आहे. तरी इच्छुकांनी दि. १४/०९/२०२३ रोजी सकाळी १०:०० वाजेला उपस्थीत राहावे.

#### नोंद:

- रक्तदात्याचे वय १८ किंवा १८ हून अधिक असावे.
- 2. रक्तदात्याचे वजन ५० किंवा ५० किलोहून अधिक असावे.
- रक्तदात्याने या अगोदर किमान महिन्यापूर्वीपर्यंत रक्तदान केलेले नसावे.

NSS Officer

Mr. K. B. Patil

NSS PROGRAM OFFICER
H.r.patel Institute of Pharmaceutical

Education & Research Shirpur Dist. Dhule (M.S) 425405 SD Officer Mr.N. P.Pawar Principal
Dr. S. B. Bar

HRINCIPAL

A.R. Patel Institute of Pharmacoutical
Education & Research
Shrour Dist.Dhule(M.S) 425 466