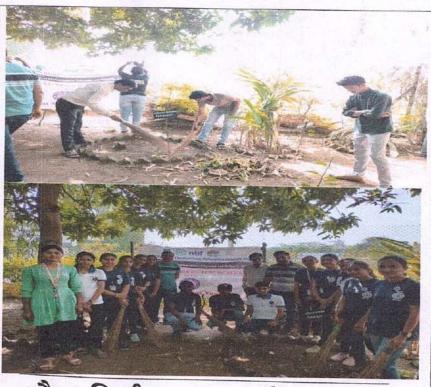

#### H. R. Patel Institute of Pharmaceutical Education and Research, Shirpur

| Name of<br>Activity            | Tree Plantation                                                                                                                                                                                                                                                                                                                                                                                                                                                                                                                                                                      |
|--------------------------------|--------------------------------------------------------------------------------------------------------------------------------------------------------------------------------------------------------------------------------------------------------------------------------------------------------------------------------------------------------------------------------------------------------------------------------------------------------------------------------------------------------------------------------------------------------------------------------------|
| Organizer                      | H. R. Patel Institute of pharmaceutical Education and Research Shirpur.                                                                                                                                                                                                                                                                                                                                                                                                                                                                                                              |
| Venue                          | Boradi                                                                                                                                                                                                                                                                                                                                                                                                                                                                                                                                                                               |
| Date of activity               | 09 September 2023.                                                                                                                                                                                                                                                                                                                                                                                                                                                                                                                                                                   |
| Objectives                     | To generate awareness about the importance of environmental demands of plant in ecosystem and biodiversity                                                                                                                                                                                                                                                                                                                                                                                                                                                                           |
| In charge                      | Mr. Ketan B. Patil NSS program officer and Ms. Rajshri T. Dhole Assistant NSS program officer                                                                                                                                                                                                                                                                                                                                                                                                                                                                                        |
| Number of<br>Participant       | 15                                                                                                                                                                                                                                                                                                                                                                                                                                                                                                                                                                                   |
| Brief<br>Report on<br>activity | To make awareness about the importance of trees for the sustainable environment and initiate such responsibility among the students & staff, various medicinal plants were planted on 14th July 2022. Along with this, staff took the responsibility to take care of these plants. SES"s H R Patel Institute of Pharmaceutical Education and Research Shirpur and Green Army together worked for the target of Crore plantations in 2023-24 helped in planting nearly 50 Plants at Mandal Shivar Tal. Shirpur. Participants: Total 15 Participants were present for Tree plantation. |

Principal: Dr. S. B. Bari M.Pharm. Ph.D., D.I.M.F.J.C.

Photograp h Of activity

Outcome

To make awareness about the importance of trees and initiate the responsibility to save the environment.

> H.R.Patel Institute of Pharmaceutical Education & Research, Shirpur Dist Dhule (M.S.) 425 405