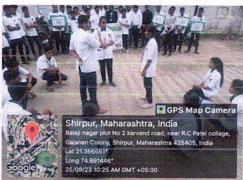

### NSS/Cultural Committee Student Development Department

The following staff and students were present for blood donation on occasion of Birthday of Hon. Shri, Amrish bhai Patel On 14/09/23 at HRPIPER S. N. Name Designation Sign - Tower THB Sakshi Deepak Bharati student - ale Dead Tejasui Deepak Bari Student \* HB Pankai Jaupal Student PakestB Robins madricker Buyle student (Renzinte Staff (H3 5 Dr. N.B. Chaudhani Rai chandrookant Pati Popolov Underage atudent Staff Jadhau Harcha 1HB Halwari Travan' Rovoci Stall LIHB Star (1) a Ms. Raishri P. & MB Staff 10 Mr. urnod Patel **↓**HB Hemrai B. sonawane 45sym 11 shident Mr. suhas Agey 12 staff Mr. S. N. Jan 13 Staff 14 duatic rabil. Maff (ATT) lec Rohit Pawar Student ustatel Meghalaj So Patil Student Kunal B. Patil Student Datil Gopal K Maii Student 9/Lmull 19. you as Prothonesh D. Deshmuku student 20 parshan Thakme Student. Guaralt Payal Sugandhi 22 Patil Junipipe Rammelie Tirul 1 MB Nikita Sopan Choudhave student. 23. 5001 24 Vivex Shritang Shaharwale DOWNARY And DORASINA Sterff 8/3/21/cm/ 26 sund Grober 14340 27 student pradip chavan 772 \* MB Rai Banjary student 1 HB SOMUNE 29 Sandukta N. Pawar Student LMB 30. Dr. Ganesh Bansi Patil 13/0 Staff Utkarsh Uttamrao Bhamare. 31 3-tudent. Williamais 32 Jagannath Rodge. Student Adduite Kishor Brodane student With the + MB 22 POFI pper Rohit student