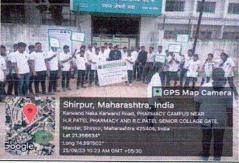

### NSS/Cultural Committee Student Development Department

The following staff and students were present for blood donation on occasion of Birthday of Hon. Shri, Amrish bhai Patel On 14/09/23 at HRPIPER S. N. Name Designation Sign - Tower THB Sakshi Deepak Bharati student - ale Dead Tejasui Deepak Bari Student \* HB Pankai Jaupal Student PakestB Robins madricker Buyle student (Renzinte Staff (H3 5 Dr. N.B. Chaudhani Rai chandrookant Pati Popolov Underage atudent Staff Jadhau Harcha 1HB Halwari Travan' Rovoci Stall LIHB Star (1) a Ms. Raishri P. & MB Staff 10 Mr. urnod Patel **↓**HB Hemrai B. sonawane 45sym 11 shident Mr. suhas Agey 12 staff Mr. S. N. Jan 13 Staff 14 duatic rabil. Maff (ATT) lec Rohit Pawar Student ustatel Meghalaj So Patil Student Kunal B. Patil Student Datil Gopal K Maii Student 9/Lmull 19. you as Prothonesh D. Deshmuku student 20 parshan Thakme Student. Guaralt Payal Sugandhi 22 Patil Junipipe Rammelie Tirul 1 MB Nikita Sopan Choudhave student. 23. 5001 24 Vivex Shritang Shaharwale DOWNARY And DORASINA Sterff 8/3/21/cm/ 26 sund Grober 14340 27 student pradip chavan 772 \* MB Rai Banjary student 1 HB SOMUNE 29 Sandukta N. Pawar Student LMB 30. Dr. Ganesh Bansi Patil 13/0 Staff Utkarsh Uttamrao Bhamare. 31 3-tudent. Williamais 32 Jagannath Rodge. Student Adduite Kishor Brodane student With the + MB 22 POFI pper Rohit student