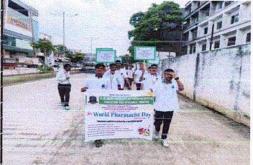

ers.

The World Pharmacist Day celebration with a rally and street play was a resounding success, raising awareness about the crucial role pharmacists play in healthcare and their contribution to patient well-being. The event received positive feedback from both participants and the public, underscoring the importance of recognizing and appreciating the work of pharmacists. This celebration served as a reminder that pharmacists are not just medication dispensers but also essential healthcare professionals who play a pivotal role in ensuring the safe and effective use of medications. It encouraged individuals to seek out their pharmacists for guidance on their medications and highlighted the importance of pharmacists in promoting better health outcomes.

#### Photograph Of the event









Outcome of event

The outcome of the World Pharmacist Day Celebration organized by IQAC Cell and

H. R. Patel Institute of Pharmaceutical Education and Research

NBA accredited B. Pharm Programme



Principal: Dr. S. B. Bari M.Pharm. Ph.D., D.I.M.F.J.C.

the Department of Pharmaceutical Chemistry with Pharmacy club at HRPIPER on September 25, 2023, was extremely positive. The event successfully achieved its core objectives. Firstly, Awareness and Education: The rally had raised awareness about the role and importance of pharmacists in healthcare. It had also educated the public and other healthcare professionals about the services pharmacists provide.

Secondly, the Community Engagement: Such an event had brought the local community together, fostering a sense of unity and shared purpose