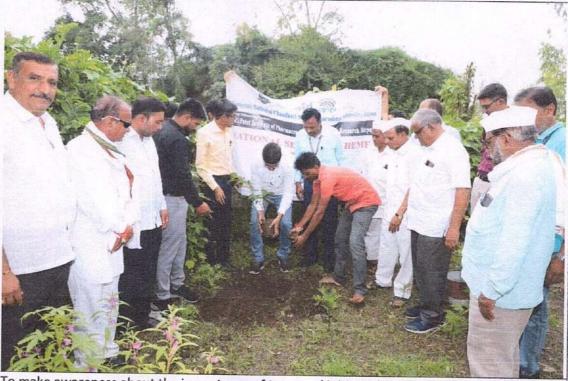

#### H. R. Patel Institute of Pharmaceutical Education and Research, Shirpur

| Name of<br>Activity            | Tree Plantation                                                                                                                                                                                                                                                                                                                                                                                                                                                                                                                                                                      |
|--------------------------------|--------------------------------------------------------------------------------------------------------------------------------------------------------------------------------------------------------------------------------------------------------------------------------------------------------------------------------------------------------------------------------------------------------------------------------------------------------------------------------------------------------------------------------------------------------------------------------------|
| Organizer                      | H. R. Patel Institute of pharmaceutical Education and Research Shirpur.                                                                                                                                                                                                                                                                                                                                                                                                                                                                                                              |
| Venue                          | Boradi                                                                                                                                                                                                                                                                                                                                                                                                                                                                                                                                                                               |
| Date of activity               | 09 September 2023.                                                                                                                                                                                                                                                                                                                                                                                                                                                                                                                                                                   |
| Objectives                     | To generate awareness about the importance of environmental demands of plant in ecosystem and biodiversity                                                                                                                                                                                                                                                                                                                                                                                                                                                                           |
| In charge                      | Mr. Ketan B. Patil NSS program officer and Ms. Rajshri T. Dhole Assistant NSS program officer                                                                                                                                                                                                                                                                                                                                                                                                                                                                                        |
| Number of<br>Participant       | 15                                                                                                                                                                                                                                                                                                                                                                                                                                                                                                                                                                                   |
| Brief<br>Report on<br>activity | To make awareness about the importance of trees for the sustainable environment and initiate such responsibility among the students & staff, various medicinal plants were planted on 14th July 2022. Along with this, staff took the responsibility to take care of these plants. SES"s H R Patel Institute of Pharmaceutical Education and Research Shirpur and Green Army together worked for the target of Crore plantations in 2023-24 helped in planting nearly 50 Plants at Mandal Shivar Tal. Shirpur. Participants: Total 15 Participants were present for Tree plantation. |

Principal: Dr. S. B. Bari M.Pharm. Ph.D., D.I.M.F.J.C.

Photograp h Of activity

Outcome

To make awareness about the importance of trees and initiate the responsibility to save the environment.

> H.R.Patel Institute of Pharmaceutical Education & Research, Shirpur Dist Dhule (M.S.) 425 405