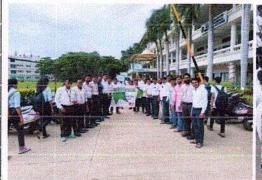

### NSS/Cultural Committee Student Development Department

The following staff and students were present for blood donation on occasion of Birthday of Hon. Shri, Amrish bhai Patel On 14/09/23 at HRPIPER S. N. Name Designation Sign - Tower THB Sakshi Deepak Bharati student - ale Dead Tejasui Deepak Bari Student \* HB Pankai Jaupal Student PakestB Robins madricker Buyle student (Renzinte Staff (H3 5 Dr. N.B. Chaudhani Rai chandrookant Pati Popolov Underage atudent Staff Jadhau Harcha 1HB Halwari Travan' Rovoci Stall LIHB Star (1) a Ms. Raishri P. & MB Staff 10 Mr. urnod Patel **↓**HB Hemrai B. sonawane 45sym 11 shident Mr. suhas Agey 12 staff Mr. S. N. Jan 13 Staff 14 duatic rabil. Maff (ATT) lec Rohit Pawar Student ustatel Meghalaj So Patil Student Kunal B. Patil Student Datil Gopal K Maii Student 9/Lmull 19. you as Prothonesh D. Deshmuku student 20 parshan Thakme Student. Guaralt Payal Sugandhi 22 Patil Junipipe Rammelie Tirul 1 MB Nikita Sopan Choudhave student. 23. 5001 24 Vivex Shritang Shaharwale DOWNARY And DORASINA Sterff 8/3/21/cm/ 26 sund Grober 14340 27 student pradip chavan 772 \* MB Rai Banjary student 1 HB SOMUNE 29 Sandukta N. Pawar Student LMB 30. Dr. Ganesh Bansi Patil 13/0 Staff Utkarsh Uttamrao Bhamare. 31 3-tudent. Williamais 32 Jagannath Rodge. Student Adduite Kishor Brodane student With the + MB 22 POFI pper Rohit student