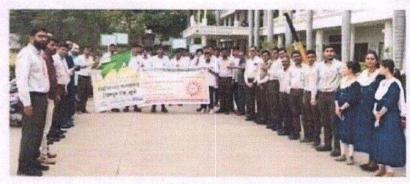

Principal: Dr. S. B. Bari M.Pharm. Ph.D., D.I.M.F.J.C.

Photograp h Of activity

Outcome

To make awareness about the importance of trees and initiate the responsibility to save the environment.

> H.R.Patel Institute of Pharmaceutical Education & Research, Shirpur Dist Dhule (M.S.) 425 405