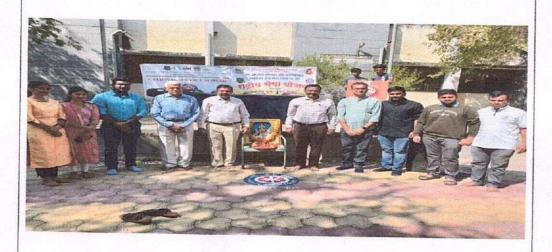

# NSS/Cultural Committee Student Development Department

The following staff and students were present for blood donation on occasion of Birthday of Hon. Shri, Amrish bhai Patel On 14/09/23 at HRPIPER S. N. Name Designation Sign - Tower THB Sakshi Deepak Bharati student - ale Dead Tejasui Deepak Bari Student \* HB Pankai Jaupal Student PakestB Robins madricker Buyle student (Renzinte Staff (H3 5 Dr. N.B. Chaudhani Rai chandrookant Pati Popolov Underage atudent Staff Jadhau Harcha 1HB Halwari Travan' Rovoci Stall LIHB Star (1) a Ms. Raishri P. & MB Staff 10 Mr. urnod Patel **↓**HB Hemrai B. sonawane 45sym 11 shident Mr. suhas Agey 12 staff Mr. S. N. Jan 13 Staff 14 duatic rabil. Maff (ATT) lec Rohit Pawar Student ustatel Meghalaj So Patil Student Kunal B. Patil Student Datil Gopal K Maii Student 9/Lmull 19. - you as Prothonesh D. Deshmuku student 20 parshan Thakme Student. Guaralt Payal Sugandhi 22 Patil Junipipe Rammelie Tirul 1 HB Nikita Sopan Choudhave student. 23. 5001 24 Vivex Shritang Shaharwale DOWNARY And DORASINA Sterff 8/3/21/cm/ 26 sund Grober 14340 27 student pradip chavan 772 \* MB Rai Banjary student 1 HB SOMUKP 29 Sandukta N. Pawar Student LMB 30. Dr. Ganesh Bansi Patil 20 Staff Utkarsh Uttamrao Bhamare. 31 3-tudent. Williamais 32 Jagannath Rodge. Student Adduite Kishor Brodane student With the + MB 22 POFI pper Rohit student