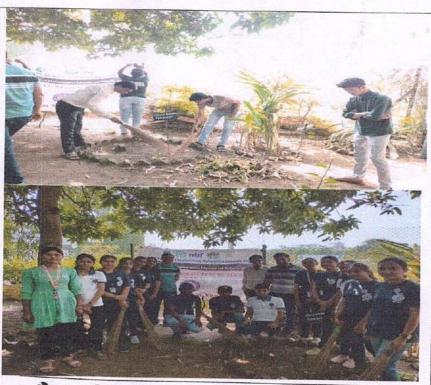

#### H. R. Patel Institute of Pharmaceutical Education and Research, Shirpur

| Name of<br>Activity                                                                                              | Tree Plantation                                                                                                                                                                                                                                                                                                                                                              |  |  |  |
|------------------------------------------------------------------------------------------------------------------|------------------------------------------------------------------------------------------------------------------------------------------------------------------------------------------------------------------------------------------------------------------------------------------------------------------------------------------------------------------------------|--|--|--|
| Organizer                                                                                                        | nizer H. R. Patel Institute of pharmaceutical Education and Research Shirpur.                                                                                                                                                                                                                                                                                                |  |  |  |
| Venue                                                                                                            | Boradi                                                                                                                                                                                                                                                                                                                                                                       |  |  |  |
| Date of o9 September 2023.                                                                                       |                                                                                                                                                                                                                                                                                                                                                                              |  |  |  |
| Objectives To generate awareness about the importance of environmental demands of pla ecosystem and biodiversity |                                                                                                                                                                                                                                                                                                                                                                              |  |  |  |
| In charge                                                                                                        | Mr. Ketan B. Patil NSS program officer and Ms. Rajshri T. Dhole Assistant NSS program officer                                                                                                                                                                                                                                                                                |  |  |  |
| Number of<br>Participant                                                                                         | 15                                                                                                                                                                                                                                                                                                                                                                           |  |  |  |
| Brief<br>Report on<br>activity                                                                                   | To make awareness about the importance of trees for the sustainable environment and initiate such responsibility among the students & staff, various medicinal plants were planted on 14th July 2022. Along with this, staff took the responsibility to take care of these plants. SES"s H R Patel Institute of Pharmaceutical Education and Research Shirpur and Green Army |  |  |  |

Principal: Dr. S. B. Bari M.Pharm. Ph.D., D.I.M.F.J.C.

Photograp h Of activity

Outcome

To make awareness about the importance of trees and initiate the responsibility to save the environment.

> H.R.Patel Institute of Pharmaceutical Education & Research, Shirpur Dist Dhule (M.S.) 425 405