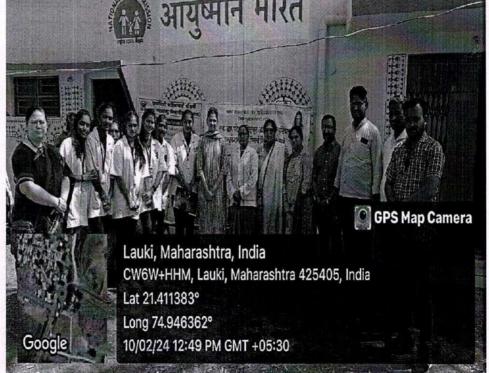

ah from Shradh Laboratory conducted the checkup. College SDD and NSS assisted in ensuring the smooth conduction of the camp.                                                                                                       |                                                                         |  |  |
| Photograph<br>Of activity                                                                                                                                                                                                                                                                                                                                                                                             | अ। युष्मान भारत  GPS Map Camera                                         |  |  |



The Shirpur Education Society's

#### H. R. Patel Institute of Pharmaceutical Education and Research

NBA reaccredited B.Pharm Programme [2022-2025] ; NAAC Accredited with 'A' Grade "Serving Nation's Health"



Principal : Dr. S. B. Bari M.Pharm. Ph.D., D.I.M.F.I.C.



Outcome

Identification of any abnormalities or health concerns related to hematological parameters through CBC and total blood count screenings. Increased awareness among women in the community about the importance of regular health checkups and early detection of health issues. Enhanced community engagement and collaboration between healthcare professionals, educational institutions, and the local community for promoting women's health and well-being.

Mr. N. P. Pawar



H.R.Patel Institute of Pharmacoutical Education &