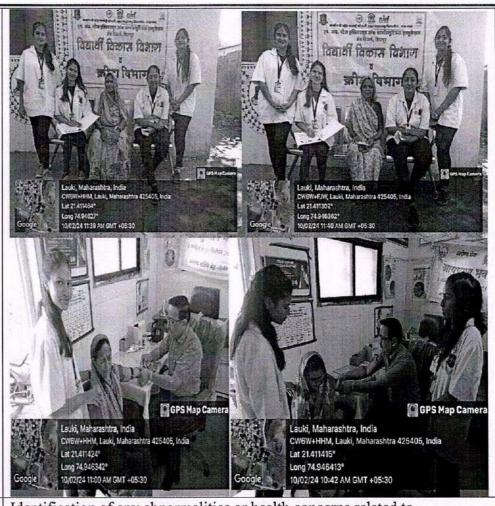

|  |  |
| Photograph<br>Of activity                                                                                                                                                                                                                                                                                                                                                                                             | अ। युष्मान भारत  GPS Map Camera                                         |  |  |



The Shirpur Education Society's

#### H. R. Patel Institute of Pharmaceutical Education and Research

NBA reaccredited B.Pharm Programme [2022-2025] ; NAAC Accredited with 'A' Grade "Serving Nation's Health"



Principal : Dr. S. B. Bari M.Pharm. Ph.D., D.I.M.F.I.C.



Outcome

Identification of any abnormalities or health concerns related to hematological parameters through CBC and total blood count screenings. Increased awareness among women in the community about the importance of regular health checkups and early detection of health issues. Enhanced community engagement and collaboration between healthcare professionals, educational institutions, and the local community for promoting women's health and well-being.

Mr. N. P. Pawar



H.R.Patel Institute of Pharmacoutical Education & Research, Shirpur Dist Dhule (M.S.) 425 405

The Shirpur Education Society's



Principal : Dr. S. B. Bari M.Pharm. Ph.D., D.I.M.F.J.C.

Activity report Submitted to The Principal,

# H. R. Patel Institute of Pharmaceutical Education and Research, Shirpur

| Name of Act