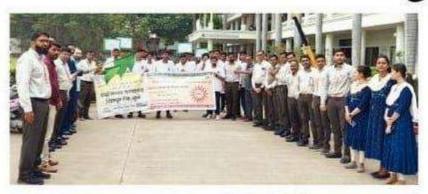

#### H. R. Patel Institute of Pharmaceutical Education and Research, Shirpur

| Name of<br>Activity                                                                                              | Tree Plantation                                                                                                                                                                                                                                                                                                                                                              |  |  |  |
|------------------------------------------------------------------------------------------------------------------|------------------------------------------------------------------------------------------------------------------------------------------------------------------------------------------------------------------------------------------------------------------------------------------------------------------------------------------------------------------------------|--|--|--|
| Organizer                                                                                                        | nizer H. R. Patel Institute of pharmaceutical Education and Research Shirpur.                                                                                                                                                                                                                                                                                                |  |  |  |
| Venue                                                                                                            | Boradi                                                                                                                                                                                                                                                                                                                                                                       |  |  |  |
| Date of o9 September 2023.                                                                                       |                                                                                                                                                                                                                                                                                                                                                                              |  |  |  |
| Objectives To generate awareness about the importance of environmental demands of pla ecosystem and biodiversity |                                                                                                                                                                                                                                                                                                                                                                              |  |  |  |
| In charge                                                                                                        | Mr. Ketan B. Patil NSS program officer and Ms. Rajshri T. Dhole Assistant NSS program officer                                                                                                                                                                                                                                                                                |  |  |  |
| Number of<br>Participant                                                                                         | 15                                                                                                                                                                                                                                                                                                                                                                           |  |  |  |
| Brief<br>Report on<br>activity                                                                                   | To make awareness about the importance of trees for the sustainable environment and initiate such responsibility among the students & staff, various medicinal plants were planted on 14th July 2022. Along with this, staff took the responsibility to take care of these plants. SES"s H R Patel Institute of Pharmaceutical Education and Research Shirpur and Green Army |  |  |  |

Principal: Dr. S. B. Bari M.Pharm. Ph.D., D.I.M.F.J.C.

Photograp h Of activity

Outcome

To make awareness about the importance of trees and initiate the responsibility to save the environment.

> H.R.Patel Institute of Pharmaceutical Education & Research, Shirpur Dist Dhule (M.S.) 425 405