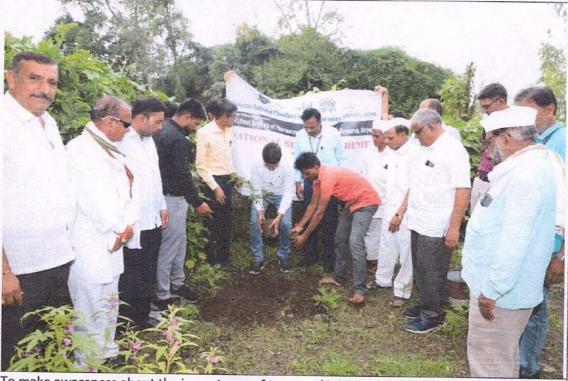

#### H. R. Patel Institute of Pharmaceutical Education and Research, Shirpur

| Name of<br>Activity                                                                                              | Tree Plantation                                                                                                                                                                                                                                                                                                                                                              |  |  |  |
|------------------------------------------------------------------------------------------------------------------|------------------------------------------------------------------------------------------------------------------------------------------------------------------------------------------------------------------------------------------------------------------------------------------------------------------------------------------------------------------------------|--|--|--|
| Organizer                                                                                                        | nizer H. R. Patel Institute of pharmaceutical Education and Research Shirpur.                                                                                                                                                                                                                                                                                                |  |  |  |
| Venue                                                                                                            | Boradi                                                                                                                                                                                                                                                                                                                                                                       |  |  |  |
| Date of o9 September 2023.                                                                                       |                                                                                                                                                                                                                                                                                                                                                                              |  |  |  |
| Objectives To generate awareness about the importance of environmental demands of pla ecosystem and biodiversity |                                                                                                                                                                                                                                                                                                                                                                              |  |  |  |
| In charge                                                                                                        | Mr. Ketan B. Patil NSS program officer and Ms. Rajshri T. Dhole Assistant NSS program officer                                                                                                                                                                                                                                                                                |  |  |  |
| Number of<br>Participant                                                                                         | 15                                                                                                                                                                                                                                                                                                                                                                           |  |  |  |
| Brief<br>Report on<br>activity                                                                                   | To make awareness about the importance of trees for the sustainable environment and initiate such responsibility among the students & staff, various medicinal plants were planted on 14th July 2022. Along with this, staff took the responsibility to take care of these plants. SES"s H R Patel Institute of Pharmaceutical Education and Research Shirpur and Green Army |  |  |  |

Principal: Dr. S. B. Bari M.Pharm. Ph.D., D.I.M.F.J.C.

Photograp h Of activity

Outcome

To make awareness about the importance of trees and initiate the responsibility to save the environment.

> H.R.Patel Institute of Pharmaceutical Education & Research, Shirpur Dist Dhule (M.S.) 425 405