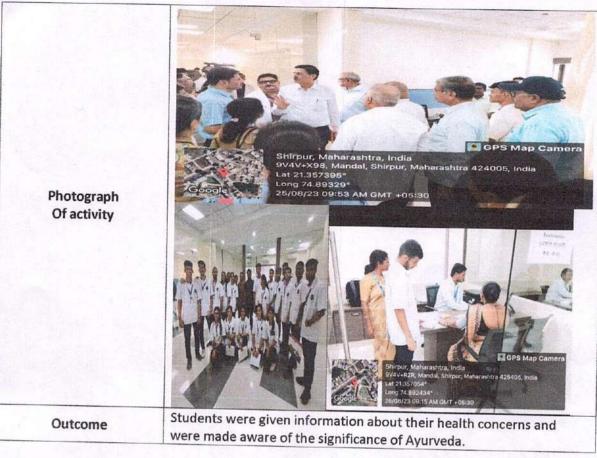

### H. R. Patel Institute of Pharmaceutical Education and Research, Shirpur

| Name of Activity                                                  | Ayurveda Camp                                                                                                                                                                                                                                                                                                                                                                                                                                                                                                                                                                                                                                                                                                                                                                                                                                                                                                                                                                                                                                                                                                                                                                                                             |
|-------------------------------------------------------------------|---------------------------------------------------------------------------------------------------------------------------------------------------------------------------------------------------------------------------------------------------------------------------------------------------------------------------------------------------------------------------------------------------------------------------------------------------------------------------------------------------------------------------------------------------------------------------------------------------------------------------------------------------------------------------------------------------------------------------------------------------------------------------------------------------------------------------------------------------------------------------------------------------------------------------------------------------------------------------------------------------------------------------------------------------------------------------------------------------------------------------------------------------------------------------------------------------------------------------|
| Organizer                                                         | H. R. Patel Institute of pharmaceutical Education and Research Shirpur.                                                                                                                                                                                                                                                                                                                                                                                                                                                                                                                                                                                                                                                                                                                                                                                                                                                                                                                                                                                                                                                                                                                                                   |
| Venue                                                             | Central Library                                                                                                                                                                                                                                                                                                                                                                                                                                                                                                                                                                                                                                                                                                                                                                                                                                                                                                                                                                                                                                                                                                                                                                                                           |
| Date of activity                                                  | 25/08/23                                                                                                                                                                                                                                                                                                                                                                                                                                                                                                                                                                                                                                                                                                                                                                                                                                                                                                                                                                                                                                                                                                                                                                                                                  |
| Objectives                                                        | Maintenance and promotion of health, prevention of disease and cure of sickness. Ayurveda's aim is to maintain an equilibrium between body, mind, and soul to increase immunity and enable the body to develop the ability to fight and cure diseases. It helps to repair the body parts and tissues that may have been impacted due to the disease and the corresponding imbalance caused.                                                                                                                                                                                                                                                                                                                                                                                                                                                                                                                                                                                                                                                                                                                                                                                                                               |
| Guest Dr. Kuldip Raj Kohli Ex. Director of Ayush for the Governme |                                                                                                                                                                                                                                                                                                                                                                                                                                                                                                                                                                                                                                                                                                                                                                                                                                                                                                                                                                                                                                                                                                                                                                                                                           |
| In charge                                                         | Mr. Ketan B. Patil NSS program officer and Ms. Rajshri T. Dhole<br>Assistant NSS program officer                                                                                                                                                                                                                                                                                                                                                                                                                                                                                                                                                                                                                                                                                                                                                                                                                                                                                                                                                                                                                                                                                                                          |
| Number of Participant                                             | 15                                                                                                                                                                                                                                                                                                                                                                                                                                                                                                                                                                                                                                                                                                                                                                                                                                                                                                                                                                                                                                                                                                                                                                                                                        |
| Brief Report on activity                                          | An Ayurveda Camp is a health and wellness event that focuses on the ancient Indian system of medicine known as Ayurveda. Typically organized in community settings or wellness retreats, these camps aim to promote holistic well-being by offering traditional Ayurvedic therapies, consultations, and educational sessions. Participants have the opportunity to engage with experienced Ayurvedic practitioners who assess their individual constitutions (doshas) and provide personalized recommendations for diet, lifestyle, and herbal remedies. Ayurveda, rooted in a holistic approach to health, emphasizes the balance of mind, body, and spirit. The camp often includes activities such as yoga, meditation, and workshops on Ayurvedic principles, fostering a comprehensive understanding of this natural healing system. Attendees gain insights into preventive healthcare, herbal treatments, and lifestyle practices that align with Ayurvedic principles, fostering a deeper connection with their overall well-being. Ayurveda Camps serve as immersive experiences that empower individuals to take an active role in enhancing their health and vitality through the timeless wisdom of Ayurveda. |