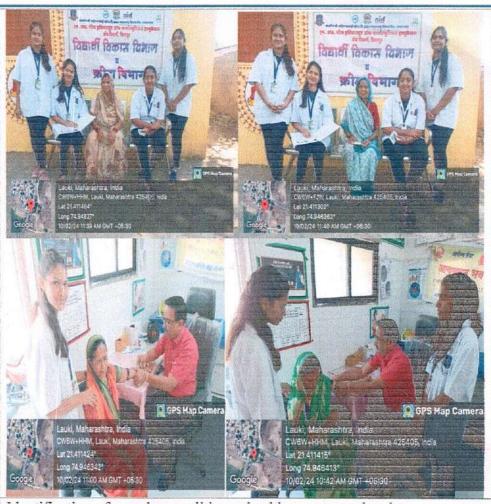

| Women Health Checkup Camp at Lauki                                                                 | 10-02-2024 | 60 | Dr. Sachin Shah              |  |  |  |
|----------------------------------------------------------------------------------------------------|------------|----|------------------------------|--|--|--|
| 4. ICT/computing skills                                                                            |            |    |                              |  |  |  |
| "Train the Trainee for Pharmaceutical Manufacturing Industry" 01-07-2023 172 Mr. Prafulla Firodiya |            |    |                              |  |  |  |
| "Comprehensive Guide to Research<br>Methodology"                                                   | 04-10-2023 | 47 | Dr. Ojas Agrawal             |  |  |  |
| Importance of 3-D printing techniques to pharma graduates in pharma industry                       | 19-01-2024 | 48 | Ms. Kajal Pawar              |  |  |  |
| Cyber Crime                                                                                        | 12-03-2024 | 95 | Ms. Chhaya D. Patil<br>(PSI) |  |  |  |
| E- News paper reading activity                                                                     | 21-09-2023 | 30 | Mrs. Kalyani S.<br>Rajput    |  |  |  |