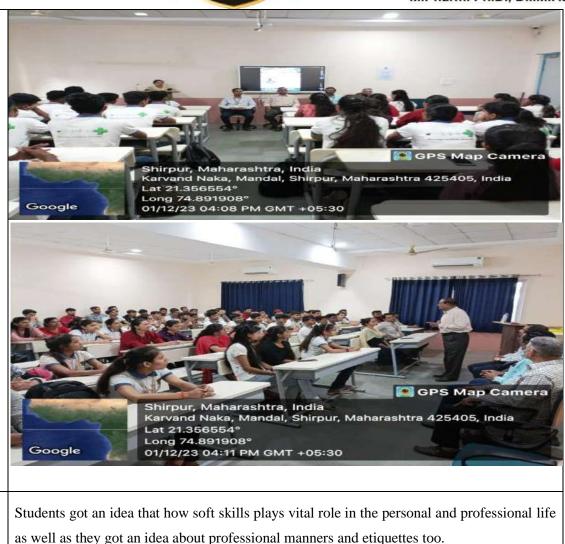

of M Pharm and D Pharm.the guest speaker Prof. Suresh Pande Sir delivered the lecture on Soft skill For the personal and professional life. The program was presided over by principal of the college Dr. S. B. Bari, Academic Incharge Dr. P. O. Patil Dr.P.B.Ninave subject Incharge Mrs.Kalyani S. Rajput, were present along with the students. The importance of soft skills in life was emphasized during this guest lecture for the students. Principal Dr. Bari outlined the progress of the college to the guest.77 students of D. Pharm and M.Pharm were participate in the guest lecture Dr.N. B Chaudhari promoted vote of thanks. |



Dr. S. B. Bari

Principal A

H.R Patel Institute of Pharmaceutical
Education & Research
Shirpur Dist. Dhule(M.



Principal : Dr. S. B. Bari M.Pharm. Ph.D., D.I.M.F.J.C.





Photograph Of activity

Outcome

Dr. S. B. Bari

PRINCIPAL AL

H.R Patel Institute of Pharmaceutical
Education & Research
Shirpur Dist.Dhule(M



Principal: Dr. S. B. Bari M.Pharm. Ph.D., D.I.M.F.J.C.

#### **ACTIVITY REPORT**

Submitted to

#### The Principal,

#### H. R. Patel Institute of Pharmaceutical Education & Research, Shirpur

| Name of activity                              | "Interview Communication Skills: Making the Right Impression"