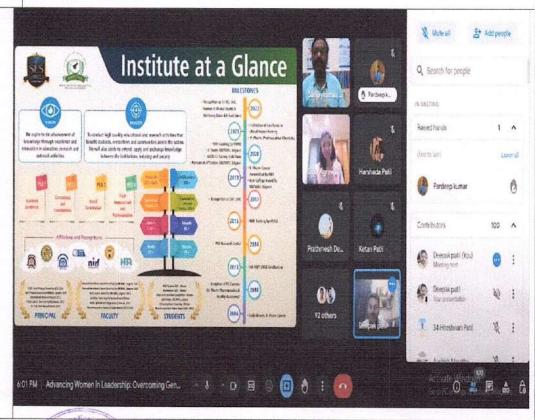

# H. R. Patel Institute of Pharmaceutical Education & Research, Shirpur

| Name of activity                              | "Ethical Decision-Making in Personal and Professio                                                                                                                                                                                                                                                                                                                                                                                                                                                                | nal Life"                                                                                                                                                                                                    |  |
|-----------------------------------------------|-------------------------------------------------------------------------------------------------------------------------------------------------------------------------------------------------------------------------------------------------------------------------------------------------------------------------------------------------------------------------------------------------------------------------------------------------------------------------------------------------------------------|--------------------------------------------------------------------------------------------------------------------------------------------------------------------------------------------------------------|--|
| Organizers                                    | H. R. Patel Institute of Pharmaceutical Education & Research, Shirpur                                                                                                                                                                                                                                                                                                                                                                                                                                             |                                                                                                                                                                                                              |  |
| Venue                                         | Offline Mode Date:06/04/2024                                                                                                                                                                                                                                                                                                                                                                                                                                                                                      | No. of Participating students                                                                                                                                                                                |  |
| Name of speaker                               | Mr. Mustafa Mirza                                                                                                                                                                                                                                                                                                                                                                                                                                                                                                 | 131                                                                                                                                                                                                          |  |
| Objective/Topic                               | Educate participants about traffic rules, road safety importance of responsible behavior on the road.                                                                                                                                                                                                                                                                                                                                                                                                             | measures, and the                                                                                                                                                                                            |  |
| In charge/Convener                            | Mr. D. M. Patil & Ms. A. Y. Pathan                                                                                                                                                                                                                                                                                                                                                                                                                                                                                |                                                                                                                                                                                                              |  |
| Brief Report on the<br>Outcome of<br>activity | The "Ethical Decision-Making in Personal as program was organized to educate participants or safety and provide valuable career-related insights foster responsible behavior on the road and empoy to make informed career decisions. The event broughthe fields of traffic management, education, and can these crucial topics. Increased awareness among importance of road safety. Enhanced understand helping participants identify and work toward their engagement in promoting road safety as a shared re- | the importance of road s. This initiative aimed to ver individuals with tools ght together experts from reer counseling to address g participants about the ding of career planning, career goals. Community |  |