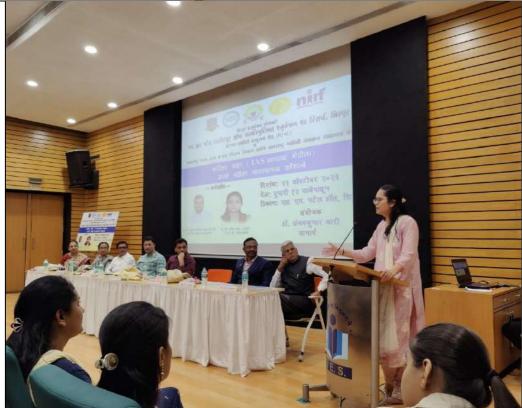

# H. R. Patel Institute of Pharmaceutical Education & Research, Shirpur

| Name of activity           | One day Seminar on Techniques for effective time ma       | nagement, Critical       |
|----------------------------|-----------------------------------------------------------|--------------------------|
|                            | Thinking and Problem Solving.                             |                          |
| Organizers                 | H. R. Patel Institute of Pharmaceutical Education & Re    | esearch, Shirpur and     |
|                            | Ketkiben Mukeshbhai Patel, Central Library (Shirpur)      |                          |
| Venue                      | Rajgopal Chandulal Bhandari Hall, <b>Date:</b>            | No. of                   |
| ļ                          | 07/01/2024                                                | Participating            |
|                            |                                                           | students                 |
| Name of speaker            | Mr. Rajendra Chinchole                                    | 45                       |
| Topic                      | Techniques for effective time management, Critical Th     | ninking and Problem      |
|                            | Solving.                                                  |                          |
| President                  | Mr. Rajgopal Bhandari                                     |                          |
| Convener                   | Dr. S. B. Bari                                            |                          |
| In charge                  | Dr. Zamir Khan, Mr. Vinod Patel & Mr. D. M. Patil         |                          |
| <b>Brief Report on the</b> | Competitive examinations are pivotal assessments th       | at determine entry into  |
| Outcome of                 | various educational institutes or career paths.           | They require rigorous    |
| Activity                   | preparation and a strategic approach. The outc            | comes of competitive     |
|                            | examinations have shown a mixed trend over the pa         | ast year. While success  |
|                            | rates have varied across exams, it is evident t           | that those who adopt     |
|                            | comprehensive preparation methods tend to perform         | better. The following    |
|                            | points highlight the general outcomes:                    |                          |
|                            | Success Rates: Competitive examinations continue          | to be challenging, with  |
| ļ                          | success rates hovering between 10% to 20% on average      | ge. This underscores the |
|                            | need for focused preparation.                             |                          |
|                            | Performance Variation: Results have shown si              | ignificant performance   |
|                            | variation across different subjects and sections          | = =                      |
| ļ                          | Candidates often excel in areas of their strengths but st |                          |
| ļ                          | Preparation Impact: Candidates who engage in              | = =                      |
|                            | methods have exhibited higher success rates compared      | 1 1                      |
| deducation & Re            | on traditional study practices.                           | , ,                      |
| The least                  | Effective preparation is a key determinant of s           | uccess in competitive    |
| at of the street           | examinations. Here are some recommended methods           |                          |
| To any                     | and successful candidates' experiences:                   |                          |
| Wall lass 9. A.            | Understanding the Syllabus: Thoroughly grass              | ping the syllabus is     |