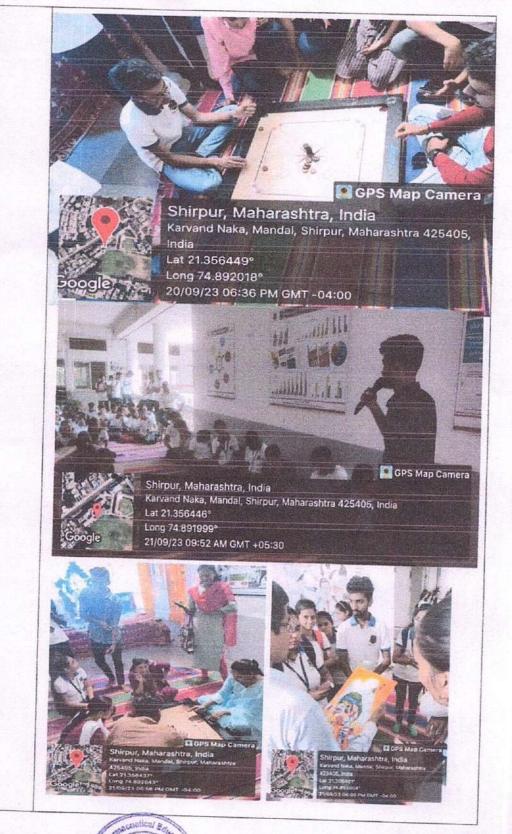

#### Activity report (2023-24) Submitted to The Principal,

H. R. Patel Institute of Pharmaceutical Education and Research, Shirpur Name of Activity 29 August Sports Day. intercollege Chess Competition.

| Nume of Activity                        | 29 August Sports Day. Intercollege Chess Competition.                           |
|-----------------------------------------|---------------------------------------------------------------------------------|
| Organizer                               | H.R.P.LP.E.R. Shirpur                                                           |
| Venue                                   | H.R.P.LP.E.R. Shirpur                                                           |
| Name of Speaker<br>With contact details | Principal ,Student & Faculty.                                                   |
| Date of activity                        | 29/08/2023                                                                      |
| Objectives                              | To make Student and of the society aware about importance of Sports             |
| In charge                               | , Director of Physical Education .H. R. P. I. P. E.R.                           |
| Number of Participant                   | Students - 23                                                                   |
| Brief Report on<br>activity             | On 29/08/2023 the members were Sports student invited to celebrate on           |
| Photograph<br>Of activity               | <image/>                                                                        |
| Outcome                                 | faculty of the college were made aware about the importance of Sport in health. |