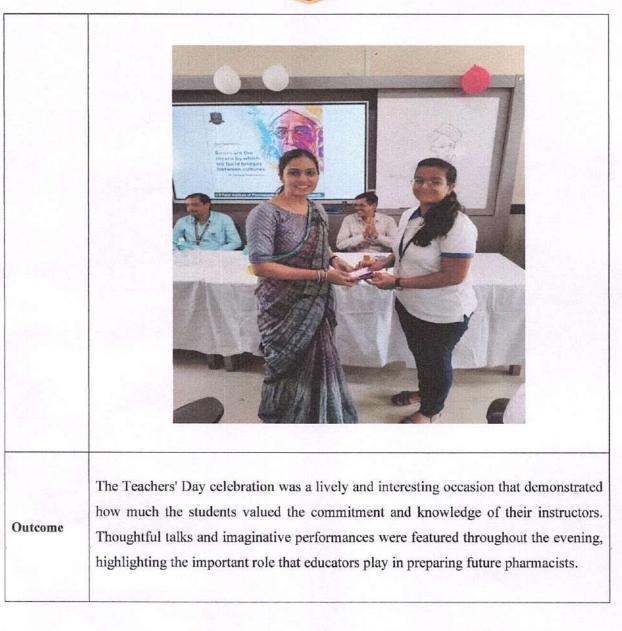

#### Activity report (2023-24) Submitted to The Principal,

H. R. Patel Institute of Pharmaceutical Education and Research, Shirpur Name of Activity 29 August Sports Day. intercollege Chess Competition.

| Nume of Activity                        | 29 August Sports Day. Intercollege Chess Competition.                           |
|-----------------------------------------|---------------------------------------------------------------------------------|
| Organizer                               | H.R.P.LP.E.R. Shirpur                                                           |
| Venue                                   | H.R.P.LP.E.R. Shirpur                                                           |
| Name of Speaker<br>With contact details | Principal ,Student & Faculty.                                                   |
| Date of activity                        | 29/08/2023                                                                      |
| Objectives                              | To make Student and of the society aware about importance of Sports             |
| In charge                               | , Director of Physical Education .H. R. P. I. P. E.R.                           |
| Number of Participant                   | Students - 23                                                                   |
| Brief Report on<br>activity             | On 29/08/2023 the members were Sports student invited to celebrate on           |
| Photograph<br>Of activity               | <image/>                                                                        |
| Outcome                                 | faculty of the college were made aware about the importance of Sport in health. |