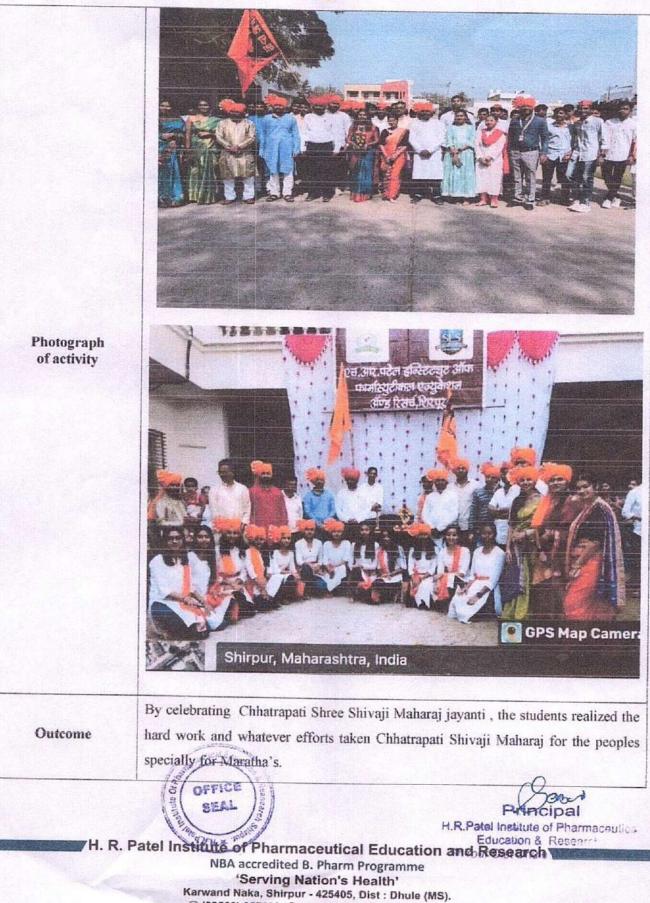

#### Activity report (2023-24) Submitted to The Principal,

H. R. Patel Institute of Pharmaceutical Education and Research, Shirpur Name of Activity 29 August Sports Day. intercollege Chess Competition.

| Nume of Activity                        | 29 August Sports Day. Intercollege Chess Competition.                           |
|-----------------------------------------|---------------------------------------------------------------------------------|
| Organizer                               | H.R.P.LP.E.R. Shirpur                                                           |
| Venue                                   | H.R.P.LP.E.R. Shirpur                                                           |
| Name of Speaker<br>With contact details | Principal ,Student & Faculty.                                                   |
| Date of activity                        | 29/08/2023                                                                      |
| Objectives                              | To make Student and of the society aware about importance of Sports             |
| In charge                               | , Director of Physical Education .H. R. P. I. P. E.R.                           |
| Number of Participant                   | Students - 23                                                                   |
| Brief Report on<br>activity             | On 29/08/2023 the members were Sports student invited to celebrate on           |
| Photograph<br>Of activity               | <image/>                                                                        |
| Outcome                                 | faculty of the college were made aware about the importance of Sport in health. |