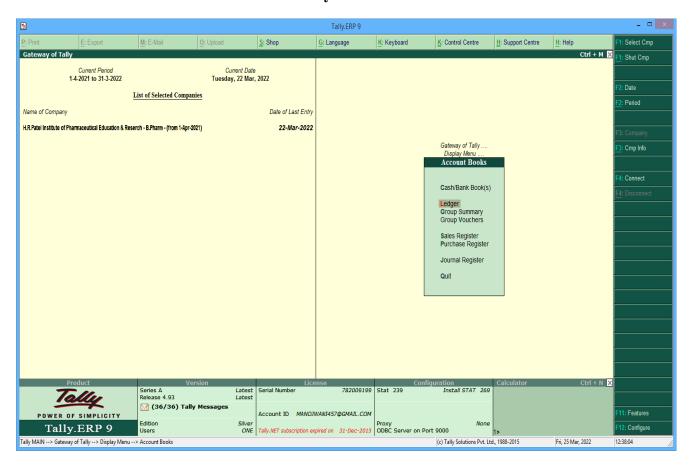

### **Screenshot of Tally ERP Software**

President : Shri Amrishbhai R. Patel M.L.A.

Principal : Dr. S. B. Bari M.Pharm. Ph.D., D.I.M.F.J.C.