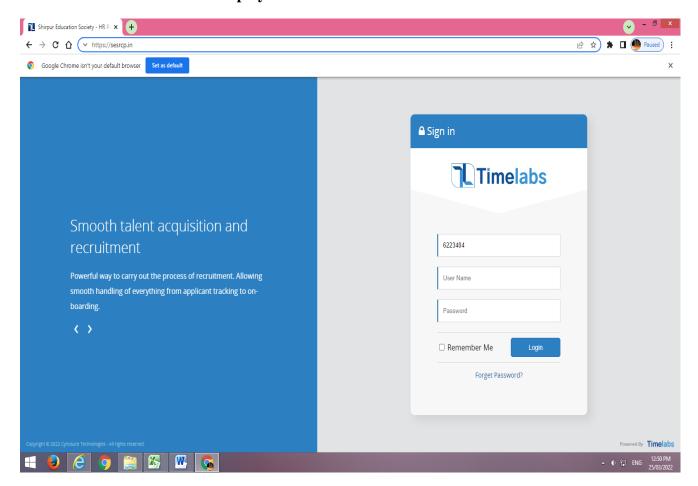

### GOVERNANCE, LEADERSHIP AND MANAGEMENT

Screenshot of Employee Self-Service Online Software – ESS

President : Shri Amrishbhai R. Patel M.L.A.

Principal: Dr. S. B. Bari M.Pharm. Ph.D., D.I.M.F.J.C.