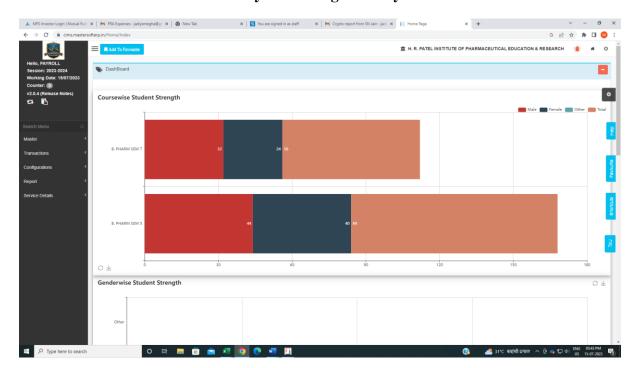

# Screenshot of Payroll Management System Software

President : Shri Amrishbhai R. Patel M.L.A.

Principal: Dr. S. B. Bari M.Pharm. Ph.D., D.I.M.F.J.C.