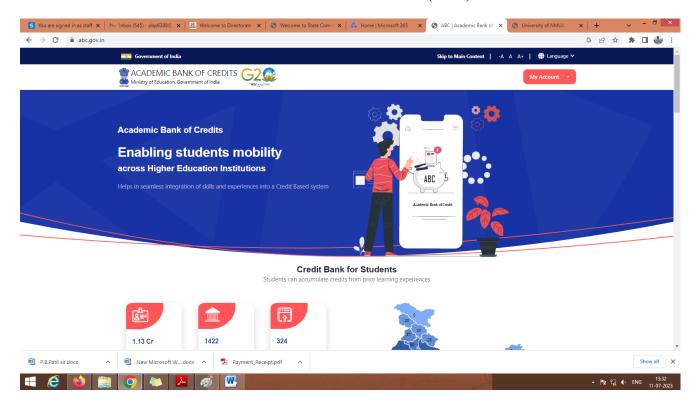

### **Screenshot of Academic Bank Cerdit (ABC)**

President : Shri Amrishbhai R. Patel M.L.A.

Principal: Dr. S. B. Bari M.Pharm. Ph.D., D.I.M.F.J.C.