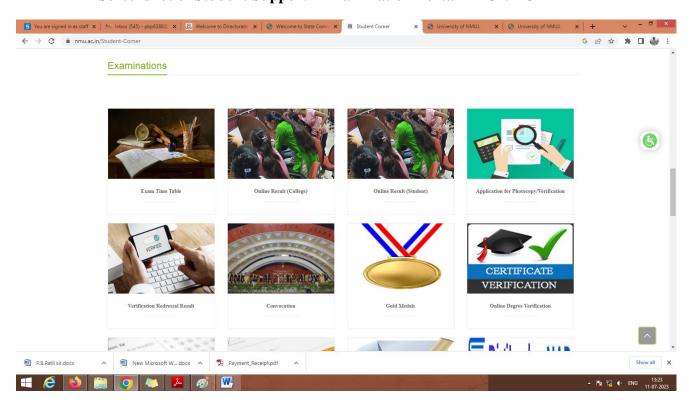

### **Screenshot of Student Support – Examination Portal KBCNMU**

President : Shri Amrishbhai R. Patel M.L.A.

Principal: Dr. S. B. Bari M.Pharm. Ph.D., D.I.M.F.J.C.