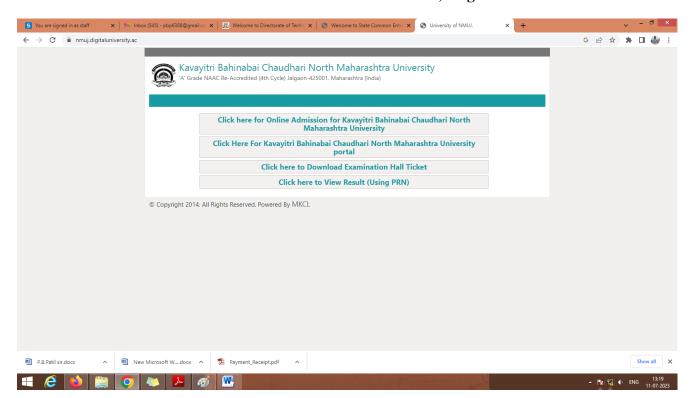

# GOVERNANCE, LEADERSHIP AND MANAGEMENT

Screenshot of KBC NMU Digital University Portal Login Page

President : Shri Amrishbhai R. Patel M.L.A.

Principal: Dr. S. B. Bari M.Pharm. Ph.D., D.I.M.F.J.C.

# **SUMMARY**

GOVERNANCE, LEADERSHIP AND MANAGEMENT

Screenshot of KBC NMU Digital University Portal Main Page

President : Shri Amrishbhai R. Patel M.L.A.

Principal : Dr. S. B. Bari M.Pharm. Ph.D., D.I.M.F.J.C.