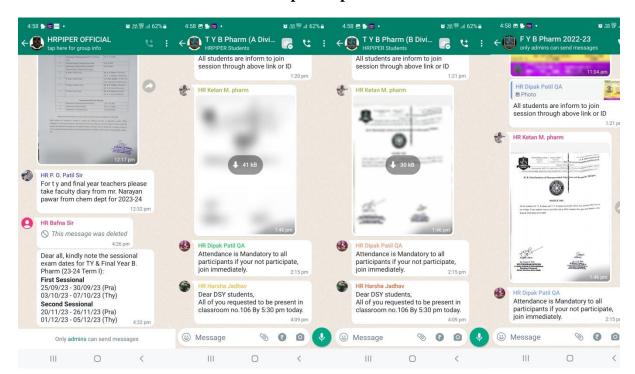

### Screenshot of Whatsaap Group for Staff and Students

President : Shri Amrishbhai R. Patel M.L.A.

Principal: Dr. S. B. Bari M.Pharm. Ph.D., D.I.M.F.J.C.

**SUMMARY** 