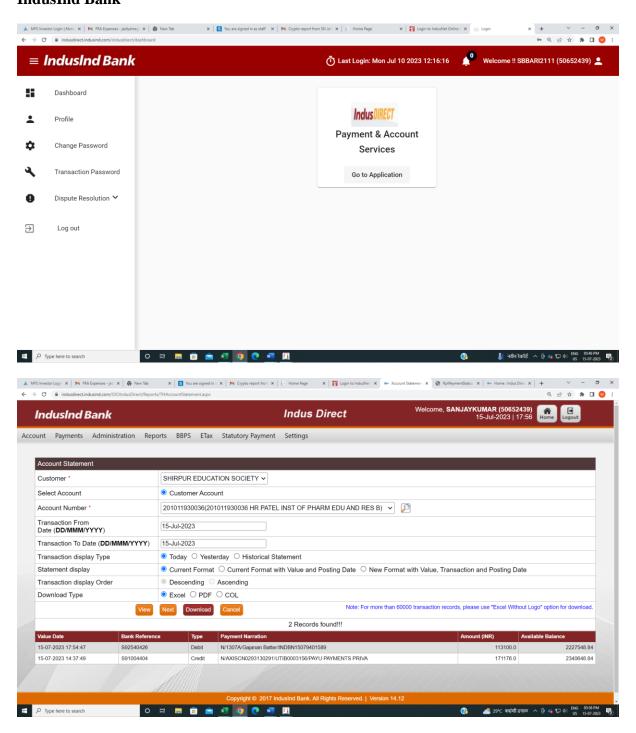

### **IndusInd Bank**

President : Shri Amrishbhai R. Patel M.L.A.

Principal: Dr. S. B. Bari M.Pharm. Ph.D., D.I.M.F.J.C.