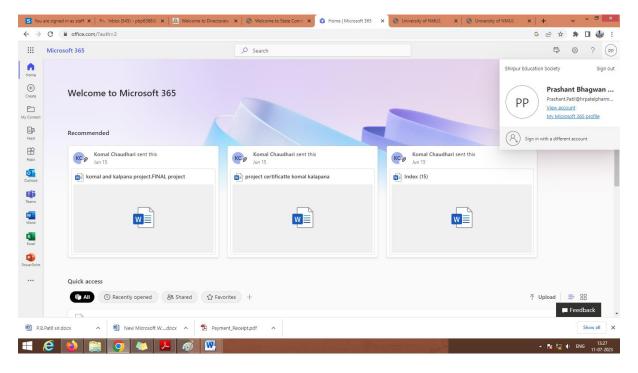

□ □ ENG 12:45 PM 25/03/2022

# Screenshot of Login page for MasterSoft Cloud

GOVERNANCE, LEADERSHIP AND MANAGEMENT

WasterSoft Cloud

Cather the information you need.
College and manage your data through forms that stirt your processes.

Sign In

User Name
SHAHA@SES.COM
Plassword

STUDENT LOGIN
Terms of Use

STORY IN

SIGN IN

SIGN IN

SIGN IN

SIGN IN



President : Shri Amrishbhai R. Patel M.L.A.

Principal: Dr. S. B. Bari M.Pharm. Ph.D., D.I.M.F.J.C.



### GOVERNANCE, LEADERSHIP AND MANAGEMENT

Screenshot of Employee Self-Service Online Software – ESS





President : Shri Amrishbhai R. Patel M.L.A.

Principal: Dr. S. B. Bari M.Pharm. Ph.D., D.I.M.F.J.C.

# **SUMMARY**

### GOVERNANCE, LEADERSHIP AND MANAGEMENT

### Screenshot of Microsoft Email and other Facilities Portal for Staff



### Screenshot of Whatsaap Group for Staff and Students





President : Shri Amrishbhai R. Patel M.L.A.

Principal: Dr. S. B. Bari M.Pharm. Ph.D., D.I.M.F.J.C.

**SUMMARY** 

### GOVERNANCE, LEADERSHIP AND MANAGEMENT





President : Shri Amrishbhai R. Patel M.L.A.

Principal: Dr. S. B. Bari M.Pharm. Ph.D., D.I.M.F.J.C.



GOVERNANCE, LEADERSHIP AND MANAGEMENT





President : Shri Amrishbhai R. Patel M.L.A.

Principal: Dr. S. B. Bari M.Pharm. Ph.D., D.I.M.F.J.C.



GOVERNANCE, LEADERSHIP AND MANAGEMENT

### **Screenshot of Tally ERP Software**





President : Shri Amrishbhai R. Patel M.L.A.

Principal : Dr. S. B. Bari M.Pharm. Ph.D., D.I.M.F.J.C.

# **SUMMARY**

### **CRITERIA: 6**

# GOVERNANCE, LEADERSHIP AND MANAGEMENT

# Screenshot of Payroll Management System Software





Presid