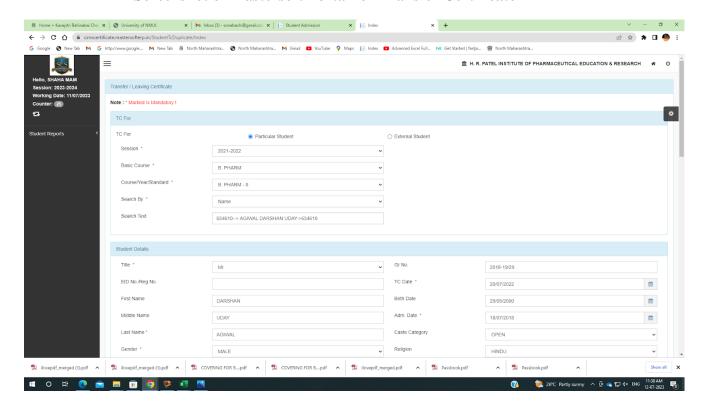

### **Screenshot of Mastersoft Portal for Transfer Certificate**

President : Shri Amrishbhai R. Patel M.L.A.

Principal: Dr. S. B. Bari M.Pharm. Ph.D., D.I.M.F.J.C.