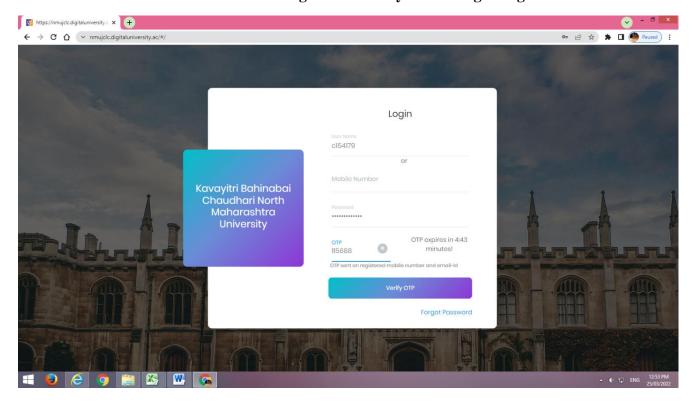

# GOVERNANCE, LEADERSHIP AND MANAGEMENT

Screenshot of KBC NMU Digital University Portal Login Page

President : Shri Amrishbhai R. Patel M.L.A.

Principal: Dr. S. B. Bari M.Pharm. Ph.D., D.I.M.F.J.C.