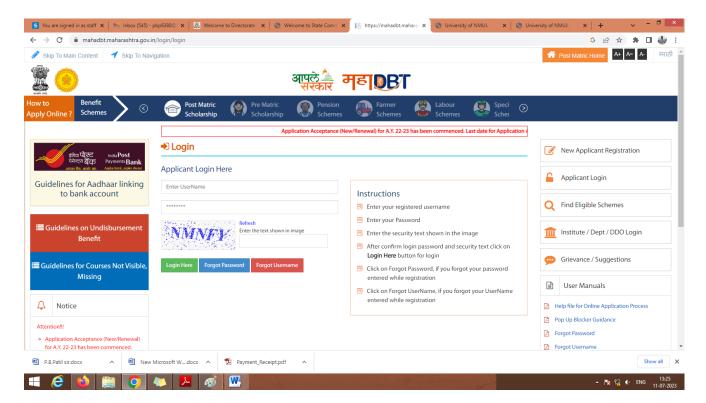

### Screenshot of Maha. DBT Portal of Govt. of Maharashtra

President : Shri Amrishbhai R. Patel M.L.A.

Principal: Dr. S. B. Bari M.Pharm. Ph.D., D.I.M.F.J.C.

**SUMMARY** 