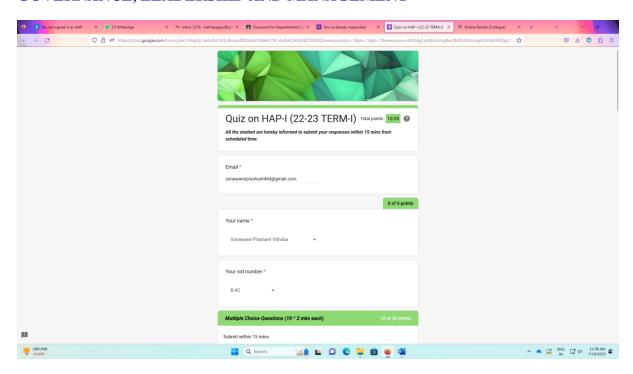

### GOVERNANCE, LEADERSHIP AND MANAGEMENT

Screenshot of Examination conduction during pandemic through G Suit (Google Classroom, Google form)

President : Shri Amrishbhai R. Patel M.L.A.

Principal: Dr. S. B. Bari M.Pharm. Ph.D., D.I.M.F.J.C.