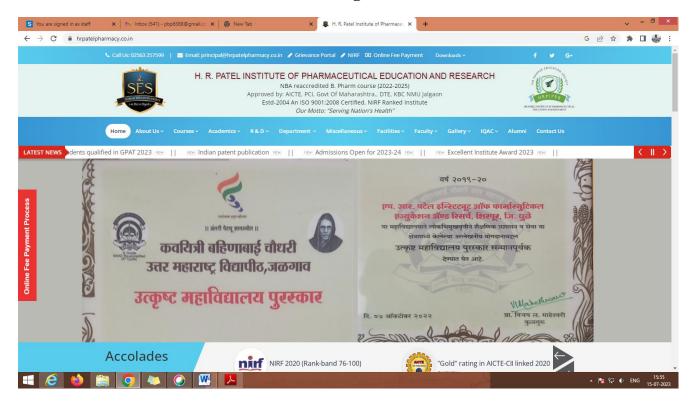

# **Screenshot of College Website**

President : Shri Amrishbhai R. Patel M.L.A.

Principal : Dr. S. B. Bari M.Pharm. Ph.D., D.I.M.F.J.C.

▲ 

□ □ ENG 12:45 PM 25/03/2022