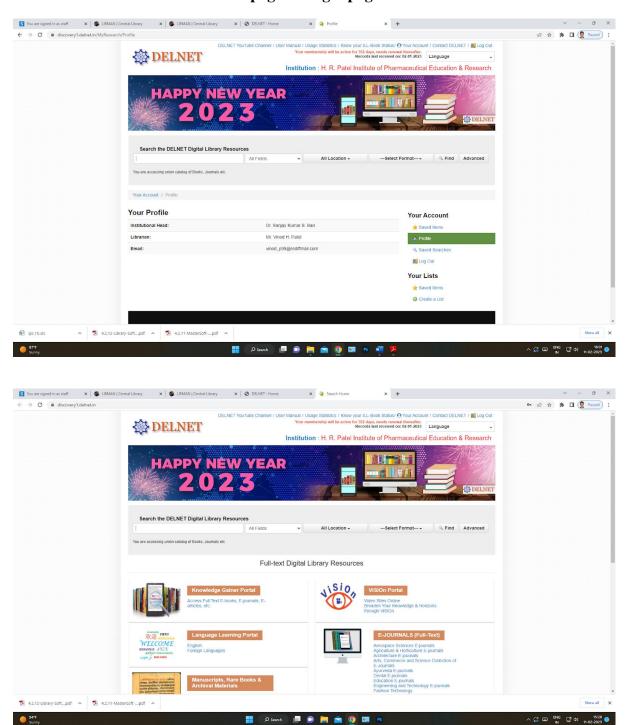

### Screenshots of Home page & Login page of DELNET/N-LIST

President : Shri Amrishbhai R. Patel M.L.A.

Principal: Dr. S. B. Bari M.Pharm. Ph.D., D.I.M.F.J.C.

**SUMMARY** 