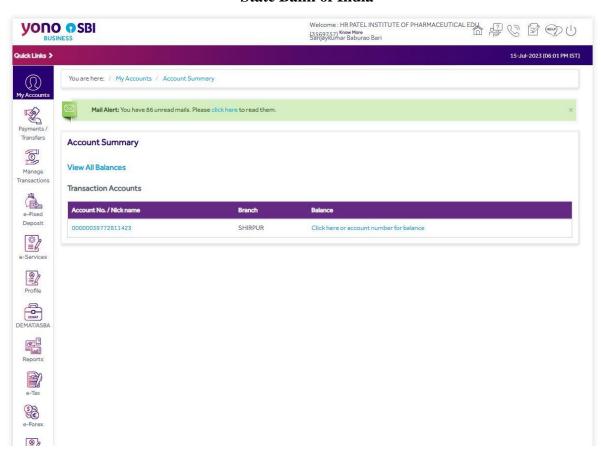

# Screenshot of Online Transactions State Bank of India

President : Shri Amrishbhai R. Patel M.L.A.

Principal: Dr. S. B. Bari M.Pharm. Ph.D., D.I.M.F.J.C.

**SUMMARY** 