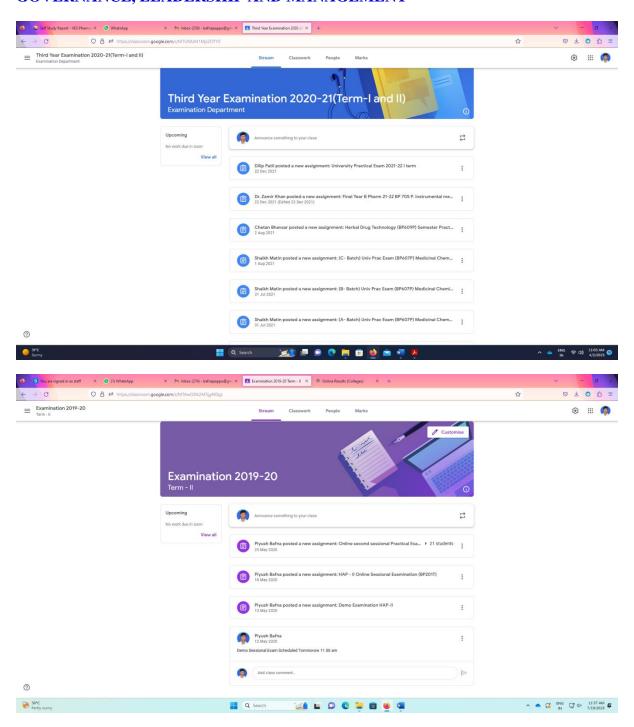

### GOVERNANCE, LEADERSHIP AND MANAGEMENT

Screenshot of Examination conduction during pandemic through G Suit (Google Classroom, Google form)

President : Shri Amrishbhai R. Patel M.L.A.

Principal: Dr. S. B. Bari M.Pharm. Ph.D., D.I.M.F.J.C.