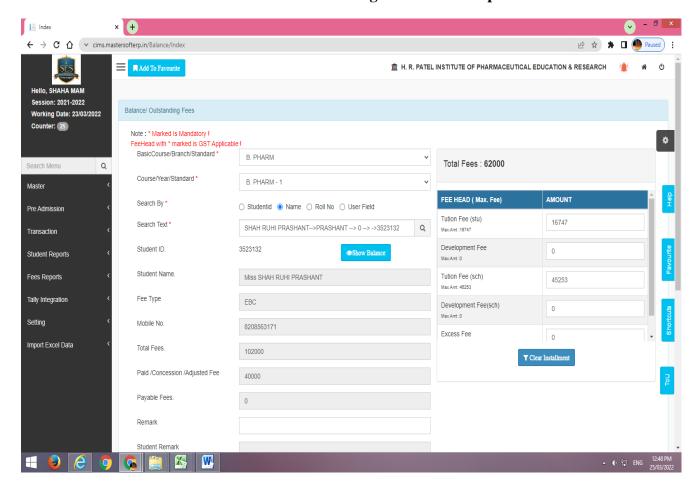

### Screenshot of ERP software showing Student Fees report

President : Shri Amrishbhai R. Patel M.L.A.

Principal: Dr. S. B. Bari M.Pharm. Ph.D., D.I.M.F.J.C.