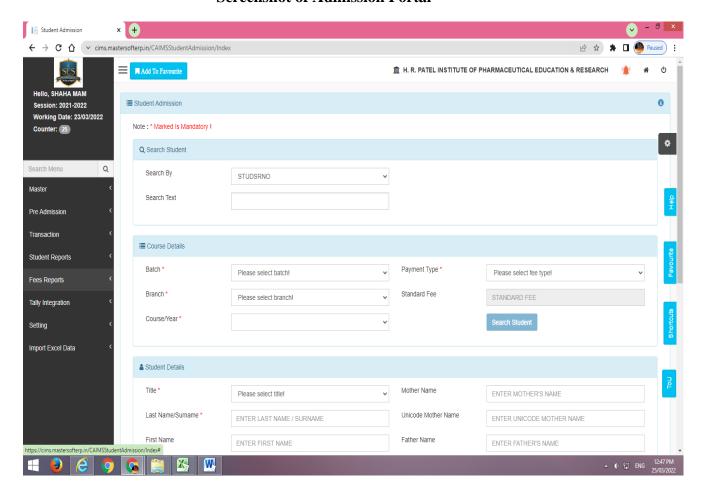

### **Screenshot of Admission Portal**

President : Shri Amrishbhai R. Patel M.L.A.

Principal: Dr. S. B. Bari M.Pharm. Ph.D., D.I.M.F.J.C.

GOVERNANCE, LEADERSHIP AND MANAGEMENT

**Screenshot of Online Fee Payment Platform** 