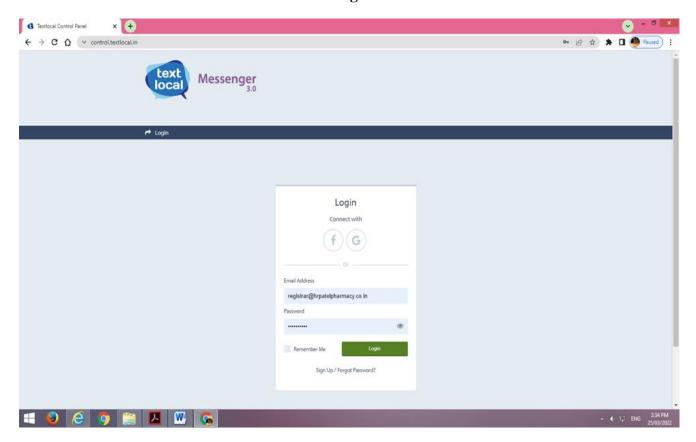

GOVERNANCE, LEADERSHIP AND MANAGEMENT

President : Shri Amrishbhai R. Patel M.L.A.

Principal: Dr. S. B. Bari M.Pharm. Ph.D., D.I.M.F.J.C.

Screenshot of messenger software

President : Shri Amrishbhai R. Patel M.L.A.