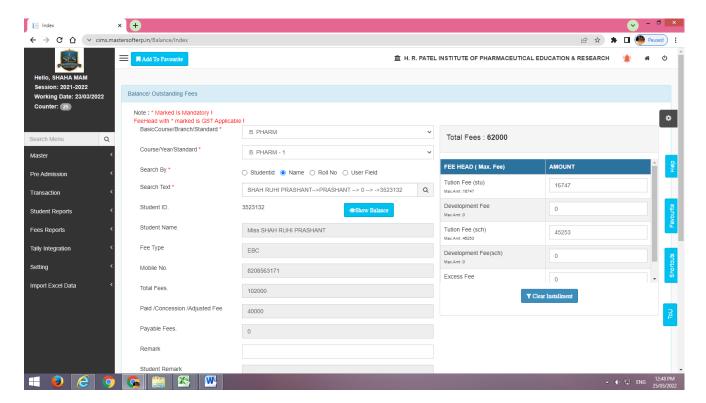

### Screenshot of ERP software showing Student Fees report

President : Shri Amrishbhai R. Patel M.L.A.

Principal: Dr. S. B. Bari M.Pharm. Ph.D., D.I.M.F.J.C.