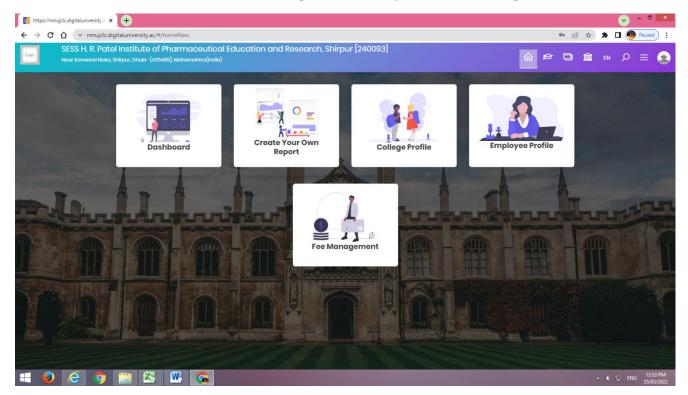

# GOVERNANCE, LEADERSHIP AND MANAGEMENT

Screenshot of KBC NMU Digital University Portal Login Page

President : Shri Amrishbhai R. Patel M.L.A.

Principal: Dr. S. B. Bari M.Pharm. Ph.D., D.I.M.F.J.C.

# **SUMMARY**

GOVERNANCE, LEADERSHIP AND MANAGEMENT

Screenshot of KBC NMU Digital University Portal Main Page

President : Shri Amrishbhai R. Patel M.L.A.

Principal : Dr. S. B. Bari M.Pharm. Ph.D., D.I.M.F.J.C.