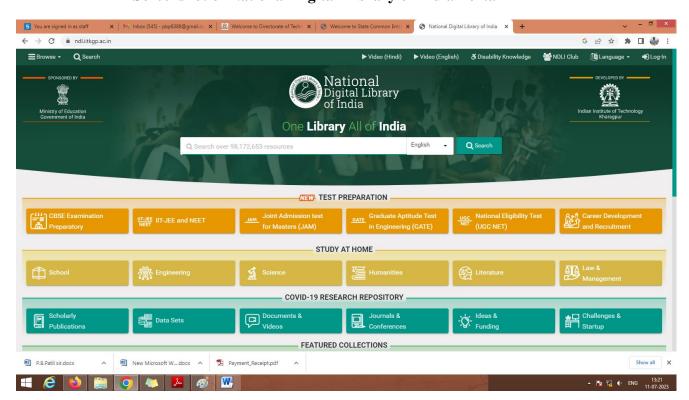

### Screenshot of National Digital Library of India Portal

President : Shri Amrishbhai R. Patel M.L.A.

Principal: Dr. S. B. Bari M.Pharm. Ph.D., D.I.M.F.J.C.

### GOVERNANCE, LEADERSHIP AND MANAGEMENT