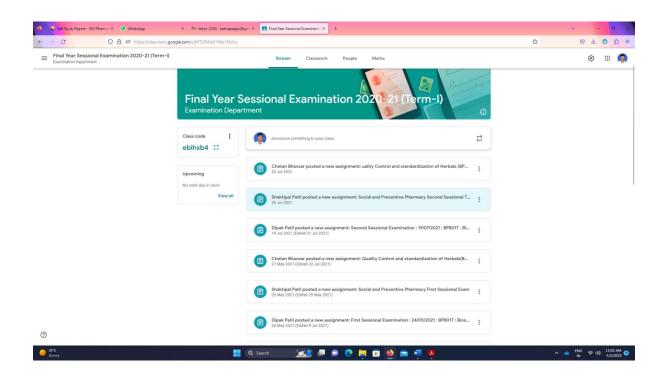

### GOVERNANCE, LEADERSHIP AND MANAGEMENT

Screenshot of Examination conduction during pandemic through G Suit (Google Classroom, Google form)

President : Shri Amrishbhai R. Patel M.L.A.

Principal: Dr. S. B. Bari M.Pharm. Ph.D., D.I.M.F.J.C.