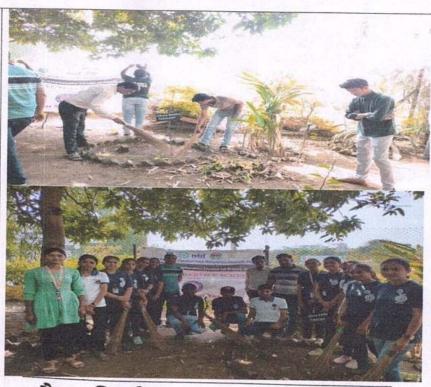

## H. R. Patel Institute of Pharmaceutical Education and Research, Shirpur

| Name of<br>Activity            | Tree Plantation                                                                                                                                                                                                                                                                                                                                                                                                                                                                                                                                                                      |
|--------------------------------|--------------------------------------------------------------------------------------------------------------------------------------------------------------------------------------------------------------------------------------------------------------------------------------------------------------------------------------------------------------------------------------------------------------------------------------------------------------------------------------------------------------------------------------------------------------------------------------|
| Organizer                      | H. R. Patel Institute of pharmaceutical Education and Research Shirpur.                                                                                                                                                                                                                                                                                                                                                                                                                                                                                                              |
| Venue                          | Boradi                                                                                                                                                                                                                                                                                                                                                                                                                                                                                                                                                                               |
| Date of activity               | 09 September 2023.                                                                                                                                                                                                                                                                                                                                                                                                                                                                                                                                                                   |
| Objectives                     | To generate awareness about the importance of environmental demands of plant in ecosystem and biodiversity                                                                                                                                                                                                                                                                                                                                                                                                                                                                           |
| In charge                      | Mr. Ketan B. Patil NSS program officer and Ms. Rajshri T. Dhole Assistant NSS program officer                                                                                                                                                                                                                                                                                                                                                                                                                                                                                        |
| Number of<br>Participant       | 15                                                                                                                                                                                                                                                                                                                                                                                                                                                                                                                                                                                   |
| Brief<br>Report on<br>activity | To make awareness about the importance of trees for the sustainable environment and initiate such responsibility among the students & staff, various medicinal plants were planted on 14th July 2022. Along with this, staff took the responsibility to take care of these plants. SES"s H R Patel Institute of Pharmaceutical Education and Research Shirpur and Green Army together worked for the target of Crore plantations in 2023-24 helped in planting nearly 50 Plants at Mandal Shivar Tal. Shirpur. Participants: Total 15 Participants were present for Tree plantation. |

Principal: Dr. S. B. Bari M.Pharm. Ph.D., D.I.M.F.J.C.

Photograp h Of activity

Outcome

To make awareness about the importance of trees and initiate the responsibility to save the environment.

> H.R.Patel Institute of Pharmaceutical Education & Research, Shirpur Dist Dhule (M.S.) 425 405