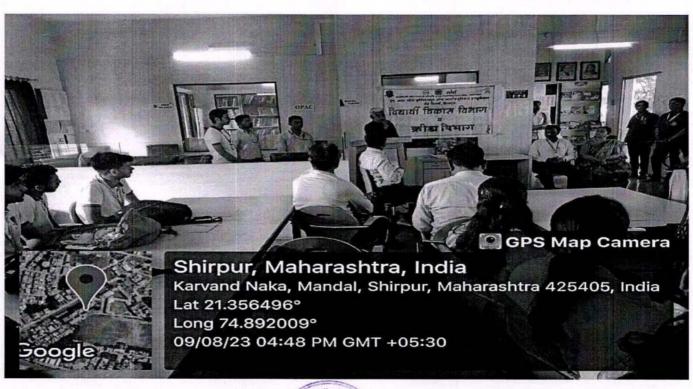

## एच. आर. पटेल फार्मसी महाविद्यालयात जागतिक आदिवासी दिवस व क्रांती दिवस उत्साहात साजरा

शिरपूर येथील एच. आर. पटेल फार्मसी महाविद्यालयात नुकताच जागतिक आदिवासी दिवस व क्रांती दिवस मोठ्या उत्साहात साजरा करण्यात आला .आदिवासी समुदायाच्या मानवी अधिकाराचे संरक्षण व्हावे, संस्कृतीचे रक्षण करणे, त्यांचा जलजंगल आणि जिमनीवरील अधिकार अबाधित राहावा-, त्यांची विशिष्ट संस्कृती, ओळख, हक्क आणि अधिकाराची ओळख, सामाजिक ऐक्य, अस्तित्व, स्वाभिमान, आत्मसन्मान, अस्मिता, कायम राहावी यासाठी व्यापक जनजागृती आणि प्रयत्नांची आवश्यकता लक्षात घेऊन ९ ऑगस्ट हा दिवस संयुक्त राष्ट्र संघाकडून हा दिवस दरवर्षी 'जागतिक आदिवासी दिन' म्हणून साजरा केला जातो. यावेळी एकोणिसाव्या शतकाच्या उत्तरार्धात भारतातील झारखंडमध्ये आपल्या क्रांतिकारी विचाराने आदिवासी समाजाची स्थिती आणि दिशा बदलणारे थोर क्रांतिकारक बिरसा मुंडा यांच्या प्रतिमेस गौरव फाउंडेशनचे अध्यक्ष मा. एम. के. भामरे यांच्या हस्ते प्ष्पहार अर्पण करून व अभिवादन करून जागतिक आदिवासी दिवस साजरा करण्यात आला. या वेळी महाविद्यालयाचे प्राचार्य डॉ. एस. बी. बारी यांनी मनोगत व्यक्त करताना सांगितले कि दरम्यान २१ व्या शतकातही जगातील विविध भागांत राहणारा आदिवासी समाज आजही बेरोजगारी, बालमजूरी, भेदभाव, स्थलांतर, अन्न, वस्त्र, निवारा, गरीबी, निरक्षरता, आरोग्य स्विधा, शैक्षणिक स्विधा, मोल-मज्री, सामाजिक विकास, आर्थिक प्रश्न, शैक्षणिक मागासलेपणा अशा प्रकारच्या समस्यांना सामोरा जात आहे त्यावर शिक्षण हाच योग्य पर्याय आहेत्यामुळे जागतिक आदिवासी दिवस साजरा करत असताना आदिवासी समाजाला भेडसावणाऱ्या समस्यांचा उहापोह होणे गरजचे आहेत्याचबरोबर . त्यांच्यापर्यंत पायाभूत स्विधा पोहचणे आवश्यक असल्याचे प्रतिपादन केले.

क्रांती दिन म्हणून मेरी माटी, मेरा देश या अभियानांतर्गत पंचप्रण शपथ घेतली की भारतास २०४७ पर्यंत आत्मिनर्भर आणि विक्षित राष्ट्र बनविण्याचे सवप्न साकार करू. गुलामीची मानसिकता मुळापासून नष्ट करू. देशाच्या समृद्ध वारशाचा गौरव करू. भारताची एकात्मता बलशाली करू आणि देशाचे संरक्षण करण्याप्रती सन्मान बाळग्. देशाचे नागरिक म्हणून सर्व कर्तव्यांचे पालन करू.