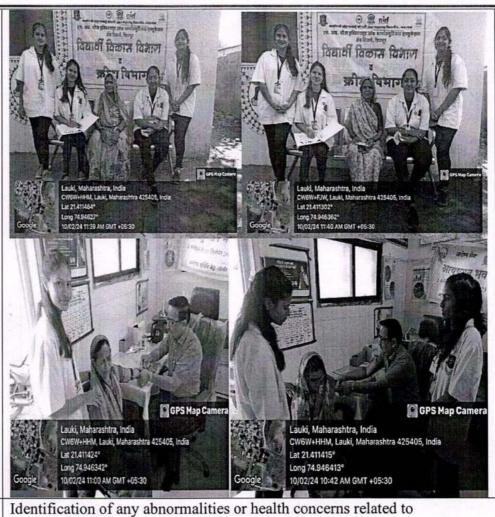

#### List of the events celebrate during last year-2023-24

| Sr No | Academic<br>Year | Summary with name of event                                           | Date                            |
|-------|------------------|----------------------------------------------------------------------|---------------------------------|
| 1     |                  | Indigenous People Day &Revolution Day                                | 9 <sup>th</sup> August 2023     |
| 2     |                  | Ayurveda Camp                                                        | 25 <sup>th</sup> August 2023    |
| 3     |                  | Tree Plantation at Lauki                                             | 9 <sup>th</sup> September 2023  |
| 4     |                  | Blood Donation Camp                                                  | 14 <sup>th</sup> September 2023 |
| 5     |                  | स्वच्छ भारत अभियान एक तारीख एक तास                                   | 10th October 2023               |
|       | 2023-2024        | श्रमदान                                                              |                                 |
| 6     |                  | AIDS Day Rally                                                       | 1 <sup>st</sup> December 2023   |
| 7     |                  | Bharat 2047 voice of Youth Consultation Online<br>Program            | 11 <sup>th</sup> December 2023  |
| 8     |                  | One day seminar on "Women's Health<br>Enhancement Seasonal Campaign" | 3 <sup>rd</sup> January 2024    |
| 9     |                  | Women's Health Checkup Camp at Lauki                                 | 10 <sup>th</sup> January 2024   |
| 10    |                  | Guest Lecture on Women's Awareness<br>Campaign on Menstruation       | 18 <sup>th</sup> January 2024   |
| 11    |                  | मराठी भाषा गौरव दिन- काव्य वाचान स्पर्धा                             | 27 <sup>th</sup> February 2024  |
| 12    |                  | Guest Lecture on Cyber Crime                                         | 12 <sup>th</sup> March 2024     |
| 13    |                  | Women Employment Visit At Hospital                                   | 13 <sup>th</sup> March 2024     |
| 14    |                  | Guest Lecture on Environment Awareness                               | 15 <sup>th</sup> March 2024     |
| 15    |                  | Guest Lecture on Young Women and Social                              | 16 <sup>th</sup> March 2024     |