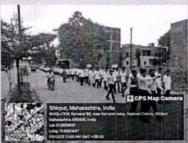

## H. R. Patel Institute of Pharmaceutical Education and Research, Shirpur

| Name of<br>Activity            | Tree Plantation                                                                                                                                                                                                                                                                                                                                                                                                                                                                                                                                                                      |
|--------------------------------|--------------------------------------------------------------------------------------------------------------------------------------------------------------------------------------------------------------------------------------------------------------------------------------------------------------------------------------------------------------------------------------------------------------------------------------------------------------------------------------------------------------------------------------------------------------------------------------|
| Organizer                      | H. R. Patel Institute of pharmaceutical Education and Research Shirpur.                                                                                                                                                                                                                                                                                                                                                                                                                                                                                                              |
| Venue                          | Boradi                                                                                                                                                                                                                                                                                                                                                                                                                                                                                                                                                                               |
| Date of activity               | 09 September 2023.                                                                                                                                                                                                                                                                                                                                                                                                                                                                                                                                                                   |
| Objectives                     | To generate awareness about the importance of environmental demands of plant in ecosystem and biodiversity                                                                                                                                                                                                                                                                                                                                                                                                                                                                           |
| In charge                      | Mr. Ketan B. Patil NSS program officer and Ms. Rajshri T. Dhole Assistant NSS program officer                                                                                                                                                                                                                                                                                                                                                                                                                                                                                        |
| Number of<br>Participant       | 15                                                                                                                                                                                                                                                                                                                                                                                                                                                                                                                                                                                   |
| Brief<br>Report on<br>activity | To make awareness about the importance of trees for the sustainable environment and initiate such responsibility among the students & staff, various medicinal plants were planted on 14th July 2022. Along with this, staff took the responsibility to take care of these plants. SES"s H R Patel Institute of Pharmaceutical Education and Research Shirpur and Green Army together worked for the target of Crore plantations in 2023-24 helped in planting nearly 50 Plants at Mandal Shivar Tal. Shirpur. Participants: Total 15 Participants were present for Tree plantation. |

Principal: Dr. S. B. Bari M.Pharm. Ph.D., D.I.M.F.J.C.

Photograp h Of activity

Outcome

To make awareness about the importance of trees and initiate the responsibility to save the environment.

> H.R.Patel Institute of Pharmaceutical Education & Research, Shirpur Dist Dhule (M.S.) 425 405