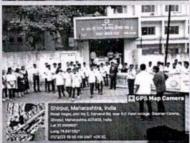

## एच. आर. पटेल फार्मसी महाविद्यालयात जागतिक आदिवासी दिवस व क्रांती दिवस उत्साहात साजरा

शिरपूर येथील एच. आर. पटेल फार्मसी महाविद्यालयात नुकताच जागतिक आदिवासी दिवस व क्रांती दिवस मोठ्या उत्साहात साजरा करण्यात आला .आदिवासी समुदायाच्या मानवी अधिकाराचे संरक्षण व्हावे, संस्कृतीचे रक्षण करणे, त्यांचा जलजंगल आणि जिमनीवरील अधिकार अबाधित राहावा-, त्यांची विशिष्ट संस्कृती, ओळख, हक्क आणि अधिकाराची ओळख, सामाजिक ऐक्य, अस्तित्व, स्वाभिमान, आत्मसन्मान, अस्मिता, कायम राहावी यासाठी व्यापक जनजागृती आणि प्रयत्नांची आवश्यकता लक्षात घेऊन ९ ऑगस्ट हा दिवस संयुक्त राष्ट्र संघाकडून हा दिवस दरवर्षी 'जागतिक आदिवासी दिन' म्हणून साजरा केला जातो. यावेळी एकोणिसाव्या शतकाच्या उत्तरार्धात भारतातील झारखंडमध्ये आपल्या क्रांतिकारी विचाराने आदिवासी समाजाची स्थिती आणि दिशा बदलणारे थोर क्रांतिकारक बिरसा मुंडा यांच्या प्रतिमेस गौरव फाउंडेशनचे अध्यक्ष मा. एम. के. भामरे यांच्या हस्ते प्ष्पहार अर्पण करून व अभिवादन करून जागतिक आदिवासी दिवस साजरा करण्यात आला. या वेळी महाविद्यालयाचे प्राचार्य डॉ. एस. बी. बारी यांनी मनोगत व्यक्त करताना सांगितले कि दरम्यान २१ व्या शतकातही जगातील विविध भागांत राहणारा आदिवासी समाज आजही बेरोजगारी, बालमजूरी, भेदभाव, स्थलांतर, अन्न, वस्त्र, निवारा, गरीबी, निरक्षरता, आरोग्य स्विधा, शैक्षणिक स्विधा, मोल-मज्री, सामाजिक विकास, आर्थिक प्रश्न, शैक्षणिक मागासलेपणा अशा प्रकारच्या समस्यांना सामोरा जात आहे त्यावर शिक्षण हाच योग्य पर्याय आहेत्यामुळे जागतिक आदिवासी दिवस साजरा करत असताना आदिवासी समाजाला भेडसावणाऱ्या समस्यांचा उहापोह होणे गरजचे आहेत्याचबरोबर . त्यांच्यापर्यंत पायाभूत स्विधा पोहचणे आवश्यक असल्याचे प्रतिपादन केले.

क्रांती दिन म्हणून मेरी माटी, मेरा देश या अभियानांतर्गत पंचप्रण शपथ घेतली की भारतास २०४७ पर्यंत आत्मिनर्भर आणि विक्षित राष्ट्र बनविण्याचे सवप्न साकार करू. गुलामीची मानसिकता मुळापासून नष्ट करू. देशाच्या समृद्ध वारशाचा गौरव करू. भारताची एकात्मता बलशाली करू आणि देशाचे संरक्षण करण्याप्रती सन्मान बाळग्. देशाचे नागरिक म्हणून सर्व कर्तव्यांचे पालन करू.