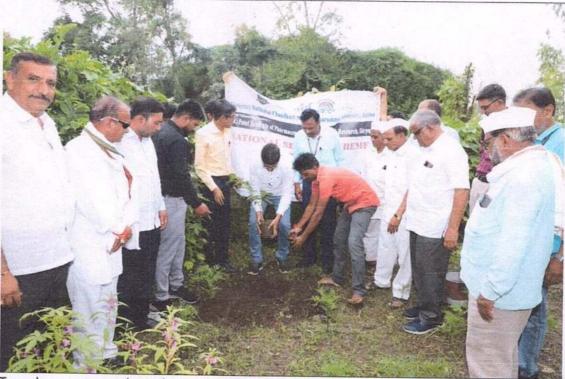

Principal: Dr. S. B. Bari M.Pharm. Ph.D., D.I.M.F.J.C.

**Activity report** Submitted to The Principal,

## H. R. Patel Institute of Pharmaceutical Education and Research, Shirpur

| Name of<br>Activity            | Tree Plantation                                                                                                                                                                                                                                                                                                                                                                                                                                                                                                                                                                      |
|--------------------------------|--------------------------------------------------------------------------------------------------------------------------------------------------------------------------------------------------------------------------------------------------------------------------------------------------------------------------------------------------------------------------------------------------------------------------------------------------------------------------------------------------------------------------------------------------------------------------------------|
| Organizer                      | H. R. Patel Institute of pharmaceutical Education and Research Shirpur.                                                                                                                                                                                                                                                                                                                                                                                                                                                                                                              |
| Venue                          | Boradi                                                                                                                                                                                                                                                                                                                                                                                                                                                                                                                                                                               |
| Date of activity               | 09 September 2023.                                                                                                                                                                                                                                                                                                                                                                                                                                                                                                                                                                   |
| Objectives                     | To generate awareness about the importance of environmental demands of plant in ecosystem and biodiversity                                                                                                                                                                                                                                                                                                                                                                                                                                                                           |
| In charge                      | Mr. Ketan B. Patil NSS program officer and Ms. Rajshri T. Dhole Assistant NSS program officer                                                                                                                                                                                                                                                                                                                                                                                                                                                                                        |
| Number of<br>Participant       | 15                                                                                                                                                                                                                                                                                                                                                                                                                                                                                                                                                                                   |
| Brief<br>Report on<br>activity | To make awareness about the importance of trees for the sustainable environment and initiate such responsibility among the students & staff, various medicinal plants were planted on 14th July 2022. Along with this, staff took the responsibility to take care of these plants. SES"s H R Patel Institute of Pharmaceutical Education and Research Shirpur and Green Army together worked for the target of Crore plantations in 2023-24 helped in planting nearly 50 Plants at Mandal Shivar Tal. Shirpur. Participants: Total 15 Participants were present for Tree plantation. |

Principal: Dr. S. B. Bari M.Pharm. Ph.D., D.I.M.F.J.C.

Photograp h Of activity

Outcome

To make awareness about the importance of trees and initiate the responsibility to save the environment.

> H.R.Patel Institute of Pharmaceutical Education & Research, Shirpur Dist Dhule (M.S.) 425 405