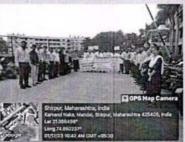

## एच. आर. पटेल फार्मसी महाविद्यालयात जागतिक आदिवासी दिवस व क्रांती दिवस उत्साहात साजरा

शिरपूर येथील एच. आर. पटेल फार्मसी महाविद्यालयात नुकताच जागतिक आदिवासी दिवस व क्रांती दिवस मोठ्या उत्साहात साजरा करण्यात आला .आदिवासी समुदायाच्या मानवी अधिकाराचे संरक्षण व्हावे, संस्कृतीचे रक्षण करणे, त्यांचा जलजंगल आणि जिमनीवरील अधिकार अबाधित राहावा-, त्यांची विशिष्ट संस्कृती, ओळख, हक्क आणि अधिकाराची ओळख, सामाजिक ऐक्य, अस्तित्व, स्वाभिमान, आत्मसन्मान, अस्मिता, कायम राहावी यासाठी व्यापक जनजागृती आणि प्रयत्नांची आवश्यकता लक्षात घेऊन ९ ऑगस्ट हा दिवस संयुक्त राष्ट्र संघाकडून हा दिवस दरवर्षी 'जागतिक आदिवासी दिन' म्हणून साजरा केला जातो. यावेळी एकोणिसाव्या शतकाच्या उत्तरार्धात भारतातील झारखंडमध्ये आपल्या क्रांतिकारी विचाराने आदिवासी समाजाची स्थिती आणि दिशा बदलणारे थोर क्रांतिकारक बिरसा मुंडा यांच्या प्रतिमेस गौरव फाउंडेशनचे अध्यक्ष मा. एम. के. भामरे यांच्या हस्ते प्ष्पहार अर्पण करून व अभिवादन करून जागतिक आदिवासी दिवस साजरा करण्यात आला. या वेळी महाविद्यालयाचे प्राचार्य डॉ. एस. बी. बारी यांनी मनोगत व्यक्त करताना सांगितले कि दरम्यान २१ व्या शतकातही जगातील विविध भागांत राहणारा आदिवासी समाज आजही बेरोजगारी, बालमजूरी, भेदभाव, स्थलांतर, अन्न, वस्त्र, निवारा, गरीबी, निरक्षरता, आरोग्य स्विधा, शैक्षणिक स्विधा, मोल-मज्री, सामाजिक विकास, आर्थिक प्रश्न, शैक्षणिक मागासलेपणा अशा प्रकारच्या समस्यांना सामोरा जात आहे त्यावर शिक्षण हाच योग्य पर्याय आहेत्यामुळे जागतिक आदिवासी दिवस साजरा करत असताना आदिवासी समाजाला भेडसावणाऱ्या समस्यांचा उहापोह होणे गरजचे आहेत्याचबरोबर . त्यांच्यापर्यंत पायाभूत स्विधा पोहचणे आवश्यक असल्याचे प्रतिपादन केले.

क्रांती दिन म्हणून मेरी माटी, मेरा देश या अभियानांतर्गत पंचप्रण शपथ घेतली की भारतास २०४७ पर्यंत आत्मिनर्भर आणि विक्षित राष्ट्र बनविण्याचे सवप्न साकार करू. गुलामीची मानसिकता मुळापासून नष्ट करू. देशाच्या समृद्ध वारशाचा गौरव करू. भारताची एकात्मता बलशाली करू आणि देशाचे संरक्षण करण्याप्रती सन्मान बाळग्. देशाचे नागरिक म्हणून सर्व कर्तव्यांचे पालन करू.