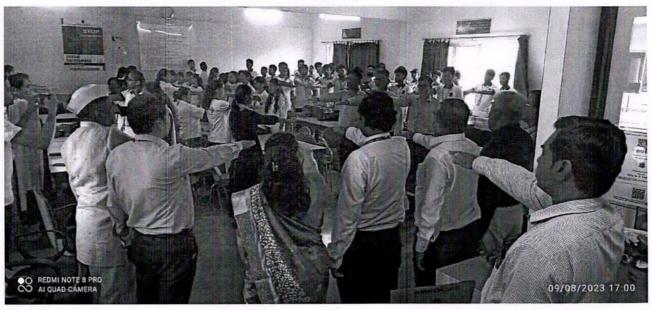

## एच. आर. पटेल फार्मसी महाविद्यालयात जागतिक आदिवासी दिवस व क्रांती दिवस उत्साहात साजरा

शिरपूर येथील एच. आर. पटेल फार्मसी महाविद्यालयात नुकताच जागतिक आदिवासी दिवस व क्रांती दिवस मोठ्या उत्साहात साजरा करण्यात आला .आदिवासी समुदायाच्या मानवी अधिकाराचे संरक्षण व्हावे, संस्कृतीचे रक्षण करणे, त्यांचा जलजंगल आणि जिमनीवरील अधिकार अबाधित राहावा-, त्यांची विशिष्ट संस्कृती, ओळख, हक्क आणि अधिकाराची ओळख, सामाजिक ऐक्य, अस्तित्व, स्वाभिमान, आत्मसन्मान, अस्मिता, कायम राहावी यासाठी व्यापक जनजागृती आणि प्रयत्नांची आवश्यकता लक्षात घेऊन ९ ऑगस्ट हा दिवस संयुक्त राष्ट्र संघाकडून हा दिवस दरवर्षी 'जागतिक आदिवासी दिन' म्हणून साजरा केला जातो. यावेळी एकोणिसाव्या शतकाच्या उत्तरार्धात भारतातील झारखंडमध्ये आपल्या क्रांतिकारी विचाराने आदिवासी समाजाची स्थिती आणि दिशा बदलणारे थोर क्रांतिकारक बिरसा मुंडा यांच्या प्रतिमेस गौरव फाउंडेशनचे अध्यक्ष मा. एम. के. भामरे यांच्या हस्ते प्ष्पहार अर्पण करून व अभिवादन करून जागतिक आदिवासी दिवस साजरा करण्यात आला. या वेळी महाविद्यालयाचे प्राचार्य डॉ. एस. बी. बारी यांनी मनोगत व्यक्त करताना सांगितले कि दरम्यान २१ व्या शतकातही जगातील विविध भागांत राहणारा आदिवासी समाज आजही बेरोजगारी, बालमजूरी, भेदभाव, स्थलांतर, अन्न, वस्त्र, निवारा, गरीबी, निरक्षरता, आरोग्य स्विधा, शैक्षणिक स्विधा, मोल-मज्री, सामाजिक विकास, आर्थिक प्रश्न, शैक्षणिक मागासलेपणा अशा प्रकारच्या समस्यांना सामोरा जात आहे त्यावर शिक्षण हाच योग्य पर्याय आहेत्यामुळे जागतिक आदिवासी दिवस साजरा करत असताना आदिवासी समाजाला भेडसावणाऱ्या समस्यांचा उहापोह होणे गरजचे आहेत्याचबरोबर . त्यांच्यापर्यंत पायाभूत स्विधा पोहचणे आवश्यक असल्याचे प्रतिपादन केले.

क्रांती दिन म्हणून मेरी माटी, मेरा देश या अभियानांतर्गत पंचप्रण शपथ घेतली की भारतास २०४७ पर्यंत आत्मिनर्भर आणि विक्षित राष्ट्र बनविण्याचे सवप्न साकार करू. गुलामीची मानसिकता मुळापासून नष्ट करू. देशाच्या समृद्ध वारशाचा गौरव करू. भारताची एकात्मता बलशाली करू आणि देशाचे संरक्षण करण्याप्रती सन्मान बाळग्. देशाचे नागरिक म्हणून सर्व कर्तव्यांचे पालन करू.