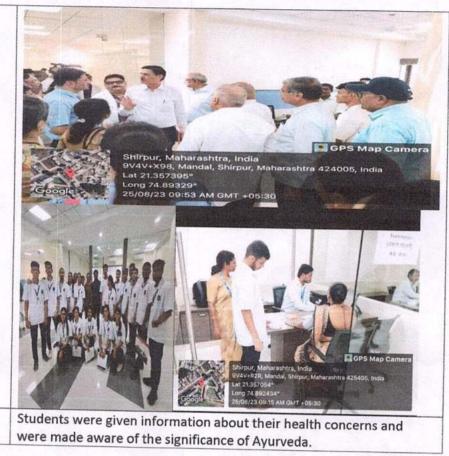

#### **Activity report** Submitted to The Principal,

## H. R. Patel Institute of Pharmaceutical Education and Research, Shirpur

| Name of Activity         | Ayurveda Camp                                                                                                                                                                                                                                                                                                                                                                                                                                                                                                                                                                                                                                                                                                                                                                                                                                                                                                                                                                                                                                                                                                                                                                                                             |  |
|--------------------------|---------------------------------------------------------------------------------------------------------------------------------------------------------------------------------------------------------------------------------------------------------------------------------------------------------------------------------------------------------------------------------------------------------------------------------------------------------------------------------------------------------------------------------------------------------------------------------------------------------------------------------------------------------------------------------------------------------------------------------------------------------------------------------------------------------------------------------------------------------------------------------------------------------------------------------------------------------------------------------------------------------------------------------------------------------------------------------------------------------------------------------------------------------------------------------------------------------------------------|--|
| Organizer                | H. R. Patel Institute of pharmaceutical Education and Research Shirpur.                                                                                                                                                                                                                                                                                                                                                                                                                                                                                                                                                                                                                                                                                                                                                                                                                                                                                                                                                                                                                                                                                                                                                   |  |
| Venue                    | Central Library                                                                                                                                                                                                                                                                                                                                                                                                                                                                                                                                                                                                                                                                                                                                                                                                                                                                                                                                                                                                                                                                                                                                                                                                           |  |
| Date of activity         | 25/08/23                                                                                                                                                                                                                                                                                                                                                                                                                                                                                                                                                                                                                                                                                                                                                                                                                                                                                                                                                                                                                                                                                                                                                                                                                  |  |
| Objectives               | Maintenance and promotion of health, prevention of disease and cure of sickness. Ayurveda's aim is to maintain an equilibrium between body, mind, and soul to increase immunity and enable the body to develop the ability to fight and cure diseases. It helps to repair the body parts and tissues that may have been impacted due to the disease and the corresponding imbalance caused.                                                                                                                                                                                                                                                                                                                                                                                                                                                                                                                                                                                                                                                                                                                                                                                                                               |  |
| Guest                    | Dr. Kuldip Raj Kohli Ex. Director of Ayush for the Government of<br>Maharashtra                                                                                                                                                                                                                                                                                                                                                                                                                                                                                                                                                                                                                                                                                                                                                                                                                                                                                                                                                                                                                                                                                                                                           |  |
| In charge                | Mr. Ketan B. Patil NSS program officer and Ms. Rajshri T. Dhole<br>Assistant NSS program officer                                                                                                                                                                                                                                                                                                                                                                                                                                                                                                                                                                                                                                                                                                                                                                                                                                                                                                                                                                                                                                                                                                                          |  |
| Number of Participant    | 15                                                                                                                                                                                                                                                                                                                                                                                                                                                                                                                                                                                                                                                                                                                                                                                                                                                                                                                                                                                                                                                                                                                                                                                                                        |  |
| Brief Report on activity | An Ayurveda Camp is a health and wellness event that focuses on the ancient Indian system of medicine known as Ayurveda. Typically organized in community settings or wellness retreats, these camps aim to promote holistic well-being by offering traditional Ayurvedic therapies, consultations, and educational sessions. Participants have the opportunity to engage with experienced Ayurvedic practitioners who assess their individual constitutions (doshas) and provide personalized recommendations for diet, lifestyle, and herbal remedies. Ayurveda, rooted in a holistic approach to health, emphasizes the balance of mind, body, and spirit. The camp often includes activities such as yoga, meditation, and workshops on Ayurvedic principles, fostering a comprehensive understanding of this natural healing system. Attendees gain insights into preventive healthcare, herbal treatments, and lifestyle practices that align with Ayurvedic principles, fostering a deeper connection with their overall well-being. Ayurveda Camps serve as immersive experiences that empower individuals to take an active role in enhancing their health and vitality through the timeless wisdom of Ayurveda. |  |

H. R. Patel Institute of Pharmaceutical Education and Research

Principal: Dr. S. B. Bari M.Pharm. Ph.D., D.I.M.F.J.C.

Outcome

Photograph Of activity

> H.R.Patel Institute of Pharmaceutical Education & Research, Shirpur Dist Dhule (M.S.) 425 405