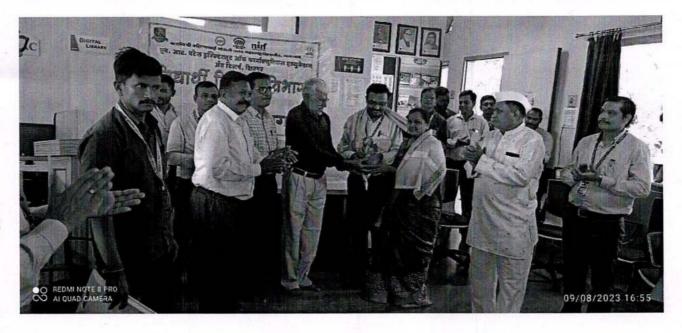

Principal: Dr. S. B. Bari M.Pharm. Ph.D., D.I.M.F.J.C.

तचेस गौरव फाउंडेशनच्या वतीने महाविद्यालयाचे आदरणीय प्राचार्य डॉ. एस बारी यांना .बी .प्रकाशन संशोधन पुरस्कार किवत्री बिहणाबाई चौधरी उत्तर महाराष्ट्र विद्यापीठ यांच्याकडून प्रधान करण्यात आले आहे त्या बदद्ल बारी सरांचे शाल व पुष्प गुच्छ देऊन अभिनंदन करण्यात आले. सदर कार्यक्रमास महाविद्यालयातील सर्व प्राध्यापक, प्राध्यापकेतर कर्मचारी व विद्यार्थी उपस्थित होते. कार्यक्रमाच्या यशस्वितेसाठी विद्यार्थी विकास विभाग अधिकारी प्रा. नारायण पवार, क्रीडा विभाग प्रमुख प्रा. वाय. बी. ठाकूर, प्रा. विनोद पटेल, यांनी परिश्रम घेतले.