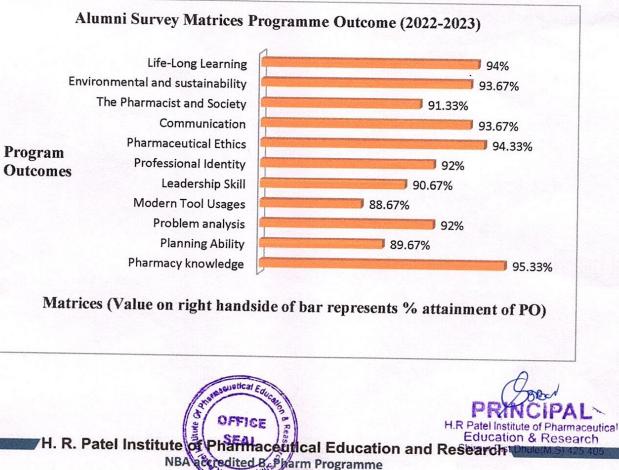

## Alumni Programme Outcome 2022- 2023

| Number/PO | Program Outcomes                 | Matrices | Standard<br>deviation<br>(SD) | % Attainment of PO |
|-----------|----------------------------------|----------|-------------------------------|--------------------|
| 1         | Pharmacy knowledge               | 2.86     | 0.53                          | 95.33%             |
| 2         | Planning Ability                 | 2.69     | 0.56                          | 89.67%             |
| 3         | Problem analysis                 | 2.76     | 0.53                          | 92%                |
| 4         | Modern Tool Usages               | 2.66     | 0.57                          | 88.67%             |
| 5         | Leadership Skill                 | 2.72     | 0.57                          | 90.67%             |
| 6         | Professional Identity            | 2.76     | 0.53                          | 92%                |
| 7         | Pharmaceutical Ethics            | 2.83     | 0.49                          | 94.33%             |
| 8         | Communication                    | 2.81     | 0.46                          | 93.67%             |
| 9         | The Pharmacist and Society       | 2.74     | 0.56                          | 91.33%             |
| 10        | Environmental and sustainability | 2.81     | 0.51                          | 93.67%             |
| 11        | Life-Long Learning               | 2.82     | 0.52                          | 94%                |
|           | Average                          | 2.76     | 0.52                          | 92.30%             |