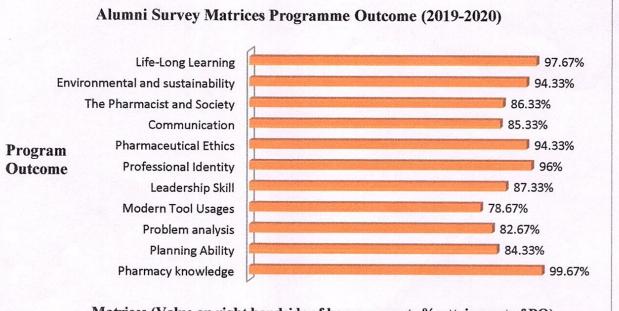

Matrices (Value on right handside of bar represents % attainment of PO)

H. R. Patel Institute of Pharmaceutical Education and Research NBA accredited B. Pharm Programme 'Serving Nation's Health' Karwand Naka, Shirpur - 425405, Dist : Dhule (MS). © (02563) 257599, ©9423918023, 9850223277.

#### Alumni Programme Outcome 2019- 2020

| Number/PO | Program Outcomes                 | Matrices     | SD                                                   | % Attainment of PO<br>99.67%      |  |  |
|-----------|----------------------------------|--------------|------------------------------------------------------|-----------------------------------|--|--|
| 1         | Pharmacy knowledge               | 2.99         | 2.99                                                 |                                   |  |  |
| 2         | Planning Ability                 | 2.53         | 2.53<br>2.48<br>2.36<br>2.62<br>2.88<br>2.83<br>2.56 | 84.33%                            |  |  |
| 3         | Problem analysis                 | 2.48         |                                                      | 82.67%<br>78.67%<br>87.33%<br>96% |  |  |
| 4         | Modern Tool Usages               | 2.36<br>2.62 |                                                      |                                   |  |  |
| 5         | Leadership Skill                 |              |                                                      |                                   |  |  |
| 6         | Professional Identity            | 2.88         |                                                      |                                   |  |  |
| 7         | Pharmaceutical Ethics            | 2.83         |                                                      | 94.33%                            |  |  |
| 8         | Communication                    | 2.56         |                                                      | 85.33%                            |  |  |
| 9         | The Pharmacist and Society       | 2.59         | 2.59                                                 | 86.33%                            |  |  |
| 10        | Environmental and sustainability | 2.83         | 2.83                                                 | 94.33%                            |  |  |
| 11        | Life-Long Learning               | 2.93         | 2.93                                                 | 97.67%                            |  |  |
|           | Average                          | 2.69         | 2.69                                                 | 89.67%                            |  |  |

Matrices (Value on right handside of bar represents % attainment of PO)

H. R. Patel Institute of Pharmaceutical Education and Research NBA accredited B. Pharm Programme 'Serving Nation's Health' Karwand Naka, Shirpur - 425405, Dist : Dhule (MS). © (02563) 257599, © 9423918023, 9850223277. @ http://www.hrpatelpharmacy.co.in @ principal@hrpatelpharmacy.co.in, registrar@hrpatelpharmacy.co.in