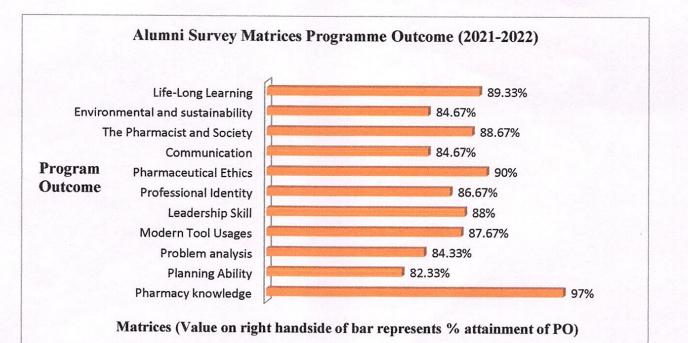

#### Alumni Programme Outcome 2021- 2022

| Number/PO | Program Outcomes                 | Matrices | SD   | % Attainment of PO      |  |
|-----------|----------------------------------|----------|------|-------------------------|--|
| 1         | Pharmacy knowledge               | 2.91     | 0.28 | 97%                     |  |
| 2         | 2 Planning Ability               |          | 0.5  | 82.33%                  |  |
| 3         | Problem analysis                 | 2.53     | 0.57 | 84.33%<br>87.67%<br>88% |  |
| 4         | Modern Tool Usages               | 2.63     | 0.54 |                         |  |
| 5         | Leadership Skill                 | 2.64     | 0.56 |                         |  |
| 6         | Professional Identity            | 2.6      |      | 86.67%                  |  |
| 7         | Pharmaceutical Ethics            | 2.7      | 0.46 | 90%                     |  |
| 8         | Communication                    | 2.54     | 0.54 | 84.67%                  |  |
| 9         | The Pharmacist and Society       | 2.66     | 0.5  | 88.67%                  |  |
| 10        | Environmental and sustainability | 2.54     | 0.54 | 84.67%                  |  |
| 11        | Life-Long Learning               | 2.68     | 0.6  | 89.33%                  |  |
|           | Average                          | 2.63     | 0.23 | 87.67%                  |  |