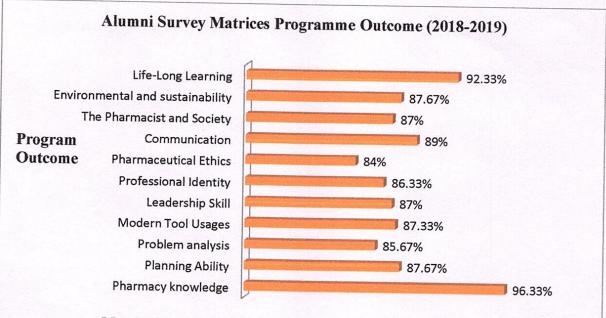

# Alumni Programme Outcome 2018- 2019

| Number/PO | S                                | Matrices | Standard<br>deviation<br>(SD) | % Attainment of PO |  |
|-----------|----------------------------------|----------|-------------------------------|--------------------|--|
| 1         | Pharmacy knowledge               | 2.89     | 0.35                          | 96.33%             |  |
| 2         | Planning Ability                 | 2.63     | 0.48                          | 87.67%             |  |
| 3         | Problem analysis                 | 2.57     | 0.55                          | 85.67%             |  |
| 4         | Modern Tool Usages               | 2.62     | 0.54                          | 87.33%             |  |
| 5         | Leadership Skill                 | 2.61     | 0.62                          | 87%                |  |
| 6         | Professional Identity            | 2.59     | 0.57                          | 86.33%             |  |
| 7         | Pharmaceutical Ethics            | 2.52     | 0.61                          | 84%                |  |
| 8         | Communication                    | 2.67     | 0.52                          | 89%                |  |
| 9         | The Pharmacist and Society       | 2.61     | 0.64                          | 87%                |  |
| 10        | Environmental and sustainability | 2.63     | 0.53                          | 87.67%             |  |
| 11        | Life-Long Learning               | 2.77     | 0.45                          | 92.33%             |  |
|           | Average                          | 2.62     | 0.41                          | 87.33%             |  |

Matrices (Value on right handside of bar represents % attainment of PO)

PRINCIPAL H.R. Patel Institute of Pharmaceutical Education & Research Shirpur Dist.Dhule(M.S) 425 405

The Shirpur Education Society's H. R. Patel Institute of Pharmaceutical Education and Research 'Serving Nation's Health'