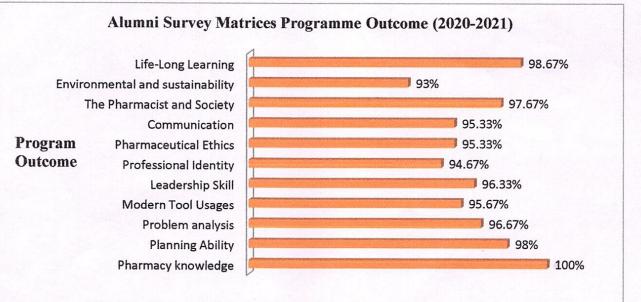

#### Alumni Programme Outcome 2020- 2021

| Number/PO | Program Outcomes                 | Matrices | SD   | % Attainment of PO |
|-----------|----------------------------------|----------|------|--------------------|
| 1         | Pharmacy knowledge               | 3        | 3    | 100%               |
| 2         | Planning Ability                 | 2.94     | 2.94 | 98%                |
| 3         | Problem analysis                 | 2.9      | 2.9  | 96.67%             |
| 4         | Modern Tool Usages               | 2.87     | 2.87 | 95.67%             |
| 5         | Leadership Skill                 | 2.89     | 2.89 | 96.33%             |
| 6         | Professional Identity            | 2.84     | 2.84 | 94.67%             |
| 7         | Pharmaceutical Ethics            | 2.86     | 2.86 | 95.33%             |
| 8         | Communication                    | 2.86     | 2.86 | 95.33%             |
| 9         | The Pharmacist and Society       | 2.93     | 2.93 | 97.67%             |
| 10        | Environmental and sustainability | 2.79     | 2.79 | 93%                |
| 11        | Life-Long Learning               | 2.96     | 2.96 | 98.67%             |
|           | Average                          | 2.85     | 2.85 | 95%                |

Matrices (Value on right handside of bar represents % attainment of PO)

H. R. Patel Institute of Pharmaceutical Education and Research NBA accredited B. Pharm Programme 'Serving Nation's Health' Karwand Naka, Shirpur - 425405, Dist : Dhule (MS). © (02563) 257599, ©9423918023, 9850223277.