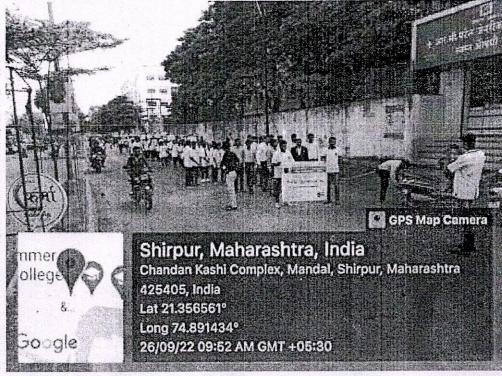

# National Voters Day Celebration at H. R. Patel Institute of Pharmaceutical Education and Research, Shirpur

National Service scheme of HRPIPER, Celebrate National Voters day on 25.01.2022. On this occasions various competitions were organize like Rangoli competition and Elocution competition. Dr. S. B. Bari Sir was the chairperson of this program, and Mrs. Pornima Pathak Madam was the Main guest. Many students of First year, second year B. pharm and M. pharm were taken part in Rangoli competition. Starting of program was done with inauguration of Rangoli by Mrs. Pornima Pathak Madam and Dr. S. B. Bari Sir. Evaluation of Rangoli was done by madam and chooses two winners of competition. Total 22 students were participated in competition. Guest felicitation was done and madam addresses the students on many parts like "say no to plastic", "Importance of tree plantation", "Use of cotton sanitary napkins", etc. After her valuable guidance elocution competition starts total 7 students participated in this and 3 were winners. At last Oath on Voters day were taken and program ended with National Anthem. For the successfull completion of program, Mrs. Swati Deshmukh Program officer NSS, Mr. Zamir Khan Student Development Officer, Ms. Nalini More, Mr. Dipak Patil, Mr. Narayan Pawar NSS Coordinator, and MR. Yogesh Thakur Sports Incharge, were taken efforts.