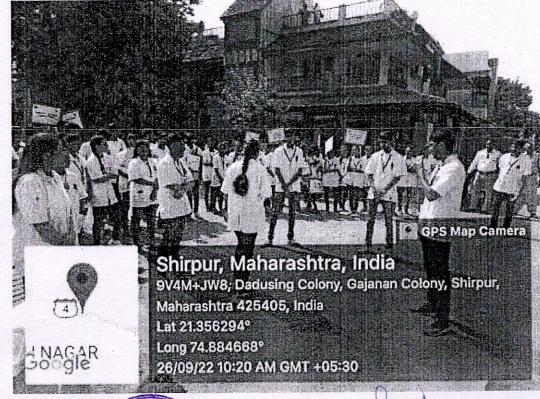

# National Voters Day Celebration at H. R. Patel Institute of Pharmaceutical Education and Research, Shirpur

National Service scheme of HRPIPER, Celebrate National Voters day on 25.01.2022. On this occasions various competitions were organize like Rangoli competition and Elocution competition. Dr. S. B. Bari Sir was the chairperson of this program, and Mrs. Pornima Pathak Madam was the Main guest. Many students of First year, second year B. pharm and M. pharm were taken part in Rangoli competition. Starting of program was done with inauguration of Rangoli by Mrs. Pornima Pathak Madam and Dr. S. B. Bari Sir. Evaluation of Rangoli was done by madam and chooses two winners of competition. Total 22 students were participated in competition. Guest felicitation was done and madam addresses the students on many parts like "say no to plastic", "Importance of tree plantation", "Use of cotton sanitary napkins", etc. After her valuable guidance elocution competition starts total 7 students participated in this and 3 were winners. At last Oath on Voters day were taken and program ended with National Anthem. For the successfull completion of program, Mrs. Swati Deshmukh Program officer NSS, Mr. Zamir Khan Student Development Officer, Ms. Nalini More, Mr. Dipak Patil, Mr. Narayan Pawar NSS Coordinator, and MR. Yogesh Thakur Sports Incharge, were taken efforts.