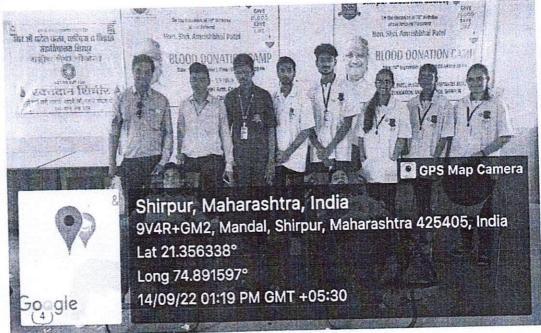

s for blood donors with bed sheets | Biscuits (a Parle pack of Rs. 2) Tea   Break tast | Inaugural banner     Publicity banner (banner attached at net |
|---------------------------------------|---------------------------------------------------|---------------------------------------------------------------|
| Drinking water and<br>Glucose water   | Dust bins                                         | compound/porch/main<br>entrance)                              |

#### (5) Certificate

It is decided that the certificate that will be issued by the concerned blood bank should be in same format.

### pShirpur Education Society's H. R. Patel Institute of Pharmaceutical Education and Research, Shirpur

### Blood Donation Camp (14.09.2022) Occasion: Birthday of Hon. Amrishbhai Patel





















# धुळे सिटी 16-09-2022

वित्य मराठी विशेष • महाविद्यालयीन विद्यार्थांसह प्राध्यापक सहभागी, एकाच दिवसात झाले रक्तदान

# सामाजिक बांधिलकीतून हजार दात्यांचे रक्तदान

एलके सन शिस्पूर येयाल सोसायटीचे RELIEFE आमदार अमरोश पटेल क्रच्या वाददिवसानिमित अस्य सी. पटेल गेक्षीयक संकल व एसव्हीकेएमच्या विविध महाविद्यालयात महादान शिवर झाले, शिविरात १ हजार ५७ दात्यानी गतत्वान केले

आर. मी. पटेल ऑभगांत्रको महाविद्यालयात झालेट्या विश्वेसात १३० टान्यांनी रक्तदन केले. शिरपुर एक्संत्रम संसायतीचे उपाध्यक्ष गजगापाल भडारी, मचिव प्रभावर चळाण, संचालक व्यवनाराल इंगी, राजेंद्र पाटील बाच्या हस्ते 😨. मुहास शुक्र, विभागभमुख मिल्केश जैन, मार्वविद्यालयाचे पार पहले.शिवराचे समन्ववक प्रा. दिली आहे



रक्तदान रिशीबरात सहभागी होत रक्तदान करताना दाते. शेजामे उपस्थित मान्यवर

या यंदरी महाविद्यालयाचे संचालक सरोदे, प्रा. जो