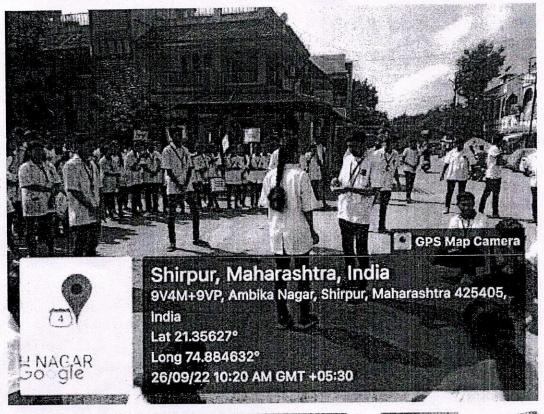

# National Voters Day Celebration at H. R. Patel Institute of Pharmaceutical Education and Research, Shirpur

National Service scheme of HRPIPER, Celebrate National Voters day on 25.01.2022. On this occasions various competitions were organize like Rangoli competition and Elocution competition. Dr. S. B. Bari Sir was the chairperson of this program, and Mrs. Pornima Pathak Madam was the Main guest. Many students of First year, second year B. pharm and M. pharm were taken part in Rangoli competition. Starting of program was done with inauguration of Rangoli by Mrs. Pornima Pathak Madam and Dr. S. B. Bari Sir. Evaluation of Rangoli was done by madam and chooses two winners of competition. Total 22 students were participated in competition. Guest felicitation was done and madam addresses the students on many parts like "say no to plastic", "Importance of tree plantation", "Use of cotton sanitary napkins", etc. After her valuable guidance elocution competition starts total 7 students participated in this and 3 were winners. At last Oath on Voters day were taken and program ended with National Anthem. For the successfull completion of program, Mrs. Swati Deshmukh Program officer NSS, Mr. Zamir Khan Student Development Officer, Ms. Nalini More, Mr. Dipak Patil, Mr. Narayan Pawar NSS Coordinator, and MR. Yogesh Thakur Sports Incharge, were taken efforts.