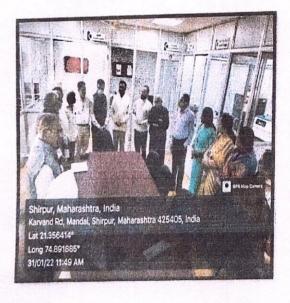

### Health Camp for Elderly Persons under NSS

National Service Scheme (NSS) unit of HRPIPER, Shirpur organized a Health camp for elderly patients on 31.01.2022. In this Camp Chief guests, Mr. Mohandas Bhamre and Dr. Anil Patil, Gaurav Foundation were present with their 20 friends. In this program, all guests were felicitated with a bouquet. Chief Guest Mr. Mohandas Bhamre and Dr. Anil Patil, Gaurav Foundation were felicitated respected principal Dr. S. B. Bari sir for his achievement as Advisor of APTI Nashik division. All guests were given information about Alzheimer's disease and diagnostic measures at the Nano Unit by Assistant Professor Mr. Sopan Nangare. Blood pressure monitoring, Blood group testing, and Bodyweight of 13 guests were performed by NSS volunteers. Finally, information on diet importance for good health was discussed by Assistant Professor and NSS Program Officer Mrs. Swati Deshmukh.