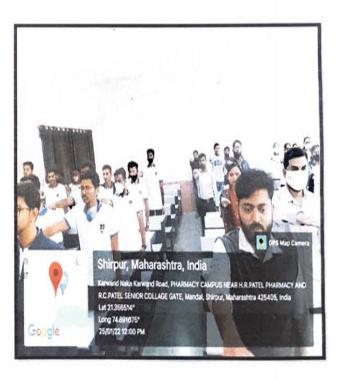

# National Voters Day Celebration at H. R. Patel Institute of Pharmaceutical Education and Research, Shirpur

National Service scheme of HRPIPER, Celebrate National Voters day on 25.01.2022. On this occasions various competitions were organize like Rangoli competition and Elocution competition. Dr. S. B. Bari Sir was the chairperson of this program, and Mrs. Pornima Pathak Madam was the Main guest. Many students of First year, second year B. pharm and M. pharm were taken part in Rangoli competition. Starting of program was done with inauguration of Rangoli by Mrs. Pornima Pathak Madam and Dr. S. B. Bari Sir. Evaluation of Rangoli was done by madam and chooses two winners of competition. Total 22 students were participated in competition. Guest felicitation was done and madam addresses the students on many parts like "say no to plastic", "Importance of tree plantation", "Use of cotton sanitary napkins", etc. After her valuable guidance elocution competition starts total 7 students participated in this and 3 were winners. At last Oath on Voters day were taken and program ended with National Anthem. For the successfull completion of program, Mrs. Swati Deshmukh Program officer NSS, Mr. Zamir Khan Student Development Officer, Ms. Nalini More, Mr. Dipak Patil, Mr. Narayan Pawar NSS Coordinator, and MR. Yogesh Thakur Sports Incharge, were taken efforts.