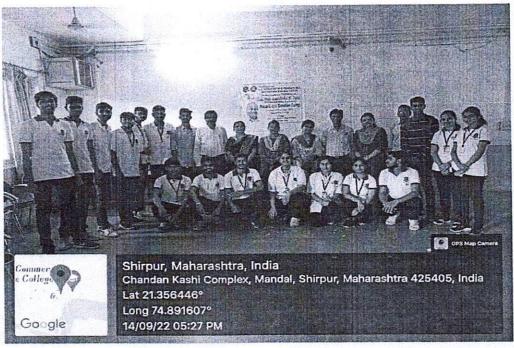

# National Voters Day Celebration at H. R. Patel Institute of Pharmaceutical Education and Research, Shirpur

National Service scheme of HRPIPER, Celebrate National Voters day on 25.01.2022. On this occasions various competitions were organize like Rangoli competition and Elocution competition. Dr. S. B. Bari Sir was the chairperson of this program, and Mrs. Pornima Pathak Madam was the Main guest. Many students of First year, second year B. pharm and M. pharm were taken part in Rangoli competition. Starting of program was done with inauguration of Rangoli by Mrs. Pornima Pathak Madam and Dr. S. B. Bari Sir. Evaluation of Rangoli was done by madam and chooses two winners of competition. Total 22 students were participated in competition. Guest felicitation was done and madam addresses the students on many parts like "say no to plastic", "Importance of tree plantation", "Use of cotton sanitary napkins", etc. After her valuable guidance elocution competition starts total 7 students participated in this and 3 were winners. At last Oath on Voters day were taken and program ended with National Anthem. For the successfull completion of program, Mrs. Swati Deshmukh Program officer NSS, Mr. Zamir Khan Student Development Officer, Ms. Nalini More, Mr. Dipak Patil, Mr. Narayan Pawar NSS Coordinator, and MR. Yogesh Thakur Sports Incharge, were taken efforts.