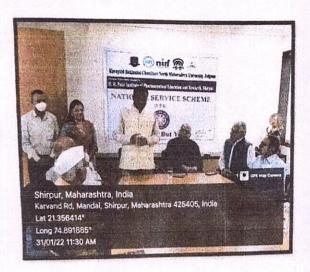

### Health Camp for Elderly Persons under NSS

National Service Scheme (NSS) unit of HRPIPER, Shirpur organized a Health camp for elderly patients on 31.01.2022. In this Camp Chief guests, Mr. Mohandas Bhamre and Dr. Anil Patil, Gaurav Foundation were present with their 20 friends. In this program, all guests were felicitated with a bouquet. Chief Guest Mr. Mohandas Bhamre and Dr. Anil Patil, Gaurav Foundation were felicitated respected principal Dr. S. B. Bari sir for his achievement as Advisor of APTI Nashik division. All guests were given information about Alzheimer's disease and diagnostic measures at the Nano Unit by Assistant Professor Mr. Sopan Nangare. Blood pressure monitoring, Blood group testing, and Bodyweight of 13 guests were performed by NSS volunteers. Finally, information on diet importance for good health was discussed by Assistant Professor and NSS Program Officer Mrs. Swati Deshmukh.

Shri. Amrishbhai R. Patel President (M.L.A.)

Dr. Sanjaykumar B. Bari Principal (M.Pharm., Ph.D.)

Date: 29/01/2022

To,

Mr. Mohandas Bhamre, Gaurav Foundation, Shirpur 425405.

Subject: Invitation as a Chief Guest