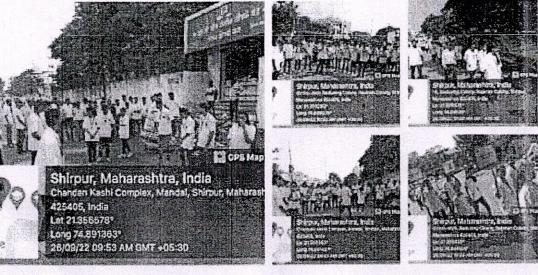

# National Voters Day Celebration at H. R. Patel Institute of Pharmaceutical Education and Research, Shirpur

National Service scheme of HRPIPER, Celebrate National Voters day on 25.01.2022. On this occasions various competitions were organize like Rangoli competition and Elocution competition. Dr. S. B. Bari Sir was the chairperson of this program, and Mrs. Pornima Pathak Madam was the Main guest. Many students of First year, second year B. pharm and M. pharm were taken part in Rangoli competition. Starting of program was done with inauguration of Rangoli by Mrs. Pornima Pathak Madam and Dr. S. B. Bari Sir. Evaluation of Rangoli was done by madam and chooses two winners of competition. Total 22 students were participated in competition. Guest felicitation was done and madam addresses the students on many parts like "say no to plastic", "Importance of tree plantation", "Use of cotton sanitary napkins", etc. After her valuable guidance elocution competition starts total 7 students participated in this and 3 were winners. At last Oath on Voters day were taken and program ended with National Anthem. For the successfull completion of program, Mrs. Swati Deshmukh Program officer NSS, Mr. Zamir Khan Student Development Officer, Ms. Nalini More, Mr. Dipak Patil, Mr. Narayan Pawar NSS Coordinator, and MR. Yogesh Thakur Sports Incharge, were taken efforts.