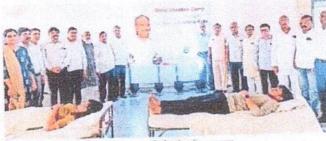

### Health Camp for Elderly Persons under NSS

National Service Scheme (NSS) unit of HRPIPER, Shirpur organized a Health camp for elderly patients on 31.01.2022. In this Camp Chief guests, Mr. Mohandas Bhamre and Dr. Anil Patil, Gaurav Foundation were present with their 20 friends. In this program, all guests were felicitated with a bouquet. Chief Guest Mr. Mohandas Bhamre and Dr. Anil Patil, Gaurav Foundation were felicitated respected principal Dr. S. B. Bari sir for his achievement as Advisor of APTI Nashik division. All guests were given information about Alzheimer's disease and diagnostic measures at the Nano Unit by Assistant Professor Mr. Sopan Nangare. Blood pressure monitoring, Blood group testing, and Bodyweight of 13 guests were performed by NSS volunteers. Finally, information on diet importance for good health was discussed by Assistant Professor and NSS Program Officer Mrs. Swati Deshmukh.

**Event coordinator** 

Mrs. Swati P. Deshmuki (NSS Program officer)

Mr. Sopan N. Nangare

OFFICE SEAL STATE OF THE MEDICAL SEAL

Dr. S. B. Bari

PRINCIPAL

H. R. Patel Institute of Pharmaceutical
Education B. Research,
Shirpur Def. Dhule (M.S.) 426-405