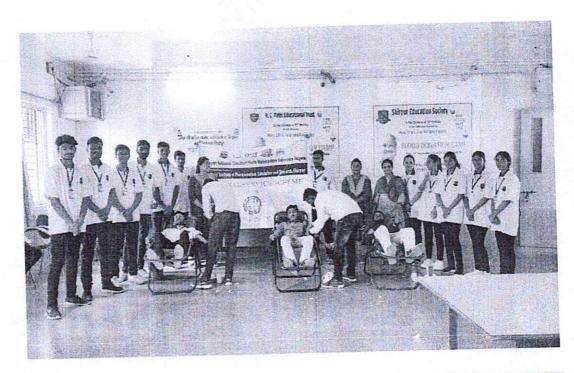

eds for blood donors with bed sheets | Biscuits (a Parle pack of Rs. 2) Tea   Break tast | Inaugural banner     Publicity banner (banner attached at net |
|---------------------------------------|---------------------------------------------------|---------------------------------------------------------------|
| Drinking water and<br>Glucose water   | Dust bins                                         | compound/porch/main<br>entrance)                              |

#### (5) Certificate

It is decided that the certificate that will be issued by the concerned blood bank should be in same format.

### pShirpur Education Society's H. R. Patel Institute of Pharmaceutical Education and Research, Shirpur

### Blood Donation Camp (14.09.2022) Occasion: Birthday of Hon. Amrishbhai Patel





















# धुळे सिटी 16-09-2022

वित्य मराठी विशेष • महाविद्यालयीन विद्यार्थांसह प्राध्यापक सहभागी, एकाच दिवसात झाले रक्तदान

# सामाजिक बांधिलकीतून हजार दात्यांचे रक्तदान

एलके सन शिस्पूर येयाल सोसायटीचे RELIEFE आमदार अमरोश पटेल क्रच्या वाददिवसानिमित अस्य सी. पटेल गेक्षीयक संकल व एसव्हीकेएमच्या विविध महाविद्यालयात महादान शिवर झाले, शिविरात १ हजार ५७ दात्यानी गतत्वान केले

आर. मी. पटेल ऑभगांत्रको महाविद्यालयात झालेट्या विश्वेसात १३० टान्यांनी रक्तदन केले. शिरपुर एक्संत्रम संसायतीचे उपाध्यक्ष गजगापाल भडारी, मचिव प्रभावर चळाण, संचालक व्यवनाराल इंगी, राजेंद्र पाटील बाच्या हस्ते 😨. मुहास शुक्र, विभागभमुख मिल्केश जैन, मार्वविद्यालयाचे पार पहले.शिवराचे समन्ववक प्रा. दिली आहे



रक्तदान रिशीबरात सहभागी होत रक्तदान करताना दाते. शेजामे उपस्थित मान्यवर

या यंदरी महाविद्यालयाचे संचालक सरोदे, प्रा.