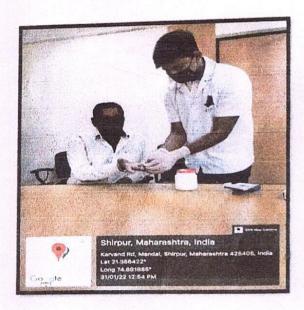

### Health Camp for Elderly Persons under NSS

National Service Scheme (NSS) unit of HRPIPER, Shirpur organized a Health camp for elderly patients on 31.01.2022. In this Camp Chief guests, Mr. Mohandas Bhamre and Dr. Anil Patil, Gaurav Foundation were present with their 20 friends. In this program, all guests were felicitated with a bouquet. Chief Guest Mr. Mohandas Bhamre and Dr. Anil Patil, Gaurav Foundation were felicitated respected principal Dr. S. B. Bari sir for his achievement as Advisor of APTI Nashik division. All guests were given information about Alzheimer's disease and diagnostic measures at the Nano Unit by Assistant Professor Mr. Sopan Nangare. Blood pressure monitoring, Blood group testing, and Bodyweight of 13 guests were performed by NSS volunteers. Finally, information on diet importance for good health was discussed by Assistant Professor and NSS Program Officer Mrs. Swati Deshmukh.