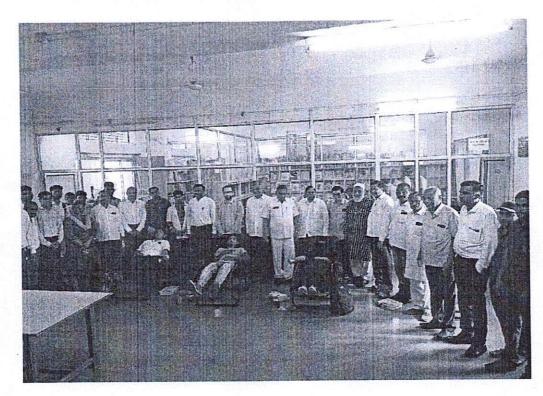

### Health Camp for Elderly Persons under NSS

National Service Scheme (NSS) unit of HRPIPER, Shirpur organized a Health camp for elderly patients on 31.01.2022. In this Camp Chief guests, Mr. Mohandas Bhamre and Dr. Anil Patil, Gaurav Foundation were present with their 20 friends. In this program, all guests were felicitated with a bouquet. Chief Guest Mr. Mohandas Bhamre and Dr. Anil Patil, Gaurav Foundation were felicitated respected principal Dr. S. B. Bari sir for his achievement as Advisor of APTI Nashik division. All guests were given information about Alzheimer's disease and diagnostic measures at the Nano Unit by Assistant Professor Mr. Sopan Nangare. Blood pressure monitoring, Blood group testing, and Bodyweight of 13 guests were performed by NSS volunteers. Finally, information on diet importance for good health was discussed by Assistant Professor and NSS Program Officer Mrs. Swati Deshmukh.