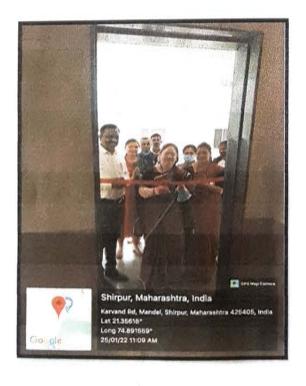

# National Voters Day Celebration at H. R. Patel Institute of Pharmaceutical Education and Research, Shirpur

National Service scheme of HRPIPER, Celebrate National Voters day on 25.01.2022. On this occasions various competitions were organize like Rangoli competition and Elocution competition. Dr. S. B. Bari Sir was the chairperson of this program, and Mrs. Pornima Pathak Madam was the Main guest. Many students of First year, second year B. pharm and M. pharm were taken part in Rangoli competition. Starting of program was done with inauguration of Rangoli by Mrs. Pornima Pathak Madam and Dr. S. B. Bari Sir. Evaluation of Rangoli was done by madam and chooses two winners of competition. Total 22 students were participated in competition. Guest felicitation was done and madam addresses the students on many parts like "say no to plastic", "Importance of tree plantation", "Use of cotton sanitary napkins", etc. After her valuable guidance elocution competition starts total 7 students participated in this and 3 were winners. At last Oath on Voters day were taken and program ended with National Anthem. For the successfull completion of program, Mrs. Swati Deshmukh Program officer NSS, Mr. Zamir Khan Student Development Officer, Ms. Nalini More, Mr. Dipak Patil, Mr. Narayan Pawar NSS Coordinator, and MR. Yogesh Thakur Sports Incharge, were taken efforts.