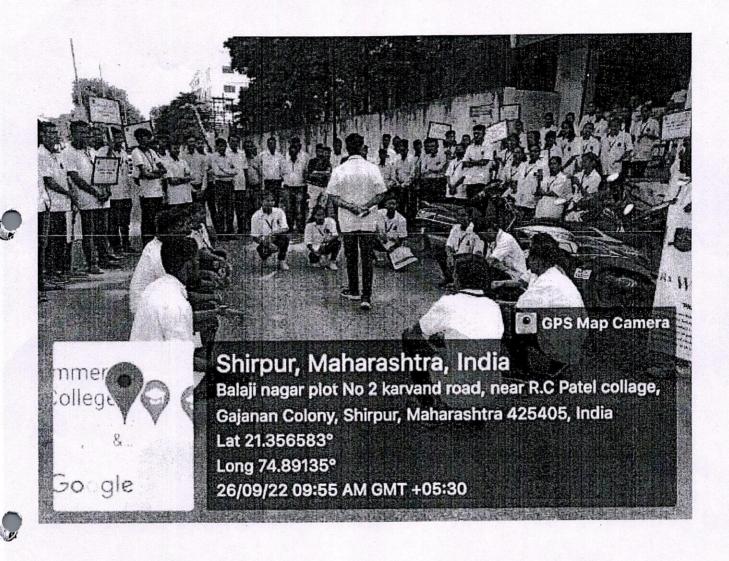

# National Voters Day Celebration at H. R. Patel Institute of Pharmaceutical Education and Research, Shirpur

National Service scheme of HRPIPER, Celebrate National Voters day on 25.01.2022. On this occasions various competitions were organize like Rangoli competition and Elocution competition. Dr. S. B. Bari Sir was the chairperson of this program, and Mrs. Pornima Pathak Madam was the Main guest. Many students of First year, second year B. pharm and M. pharm were taken part in Rangoli competition. Starting of program was done with inauguration of Rangoli by Mrs. Pornima Pathak Madam and Dr. S. B. Bari Sir. Evaluation of Rangoli was done by madam and chooses two winners of competition. Total 22 students were participated in competition. Guest felicitation was done and madam addresses the students on many parts like "say no to plastic", "Importance of tree plantation", "Use of cotton sanitary napkins", etc. After her valuable guidance elocution competition starts total 7 students participated in this and 3 were winners. At last Oath on Voters day were taken and program ended with National Anthem. For the successfull completion of program, Mrs. Swati Deshmukh Program officer NSS, Mr. Zamir Khan Student Development Officer, Ms. Nalini More, Mr. Dipak Patil, Mr. Narayan Pawar NSS Coordinator, and MR. Yogesh Thakur Sports Incharge, were taken efforts.