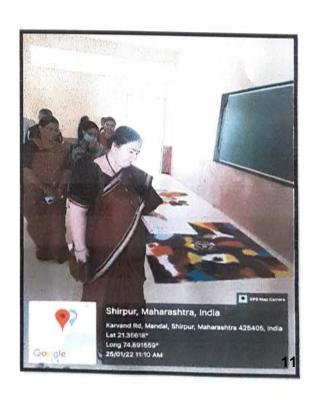

# National Voters Day Celebration at H. R. Patel Institute of Pharmaceutical Education and Research, Shirpur

National Service scheme of HRPIPER, Celebrate National Voters day on 25.01.2022. On this occasions various competitions were organize like Rangoli competition and Elocution competition. Dr. S. B. Bari Sir was the chairperson of this program, and Mrs. Pornima Pathak Madam was the Main guest. Many students of First year, second year B. pharm and M. pharm were taken part in Rangoli competition. Starting of program was done with inauguration of Rangoli by Mrs. Pornima Pathak Madam and Dr. S. B. Bari Sir. Evaluation of Rangoli was done by madam and chooses two winners of competition. Total 22 students were participated in competition. Guest felicitation was done and madam addresses the students on many parts like "say no to plastic", "Importance of tree plantation", "Use of cotton sanitary napkins", etc. After her valuable guidance elocution competition starts total 7 students participated in this and 3 were winners. At last Oath on Voters day were taken and program ended with National Anthem. For the successfull completion of program, Mrs. Swati Deshmukh Program officer NSS, Mr. Zamir Khan Student Development Officer, Ms. Nalini More, Mr. Dipak Patil, Mr. Narayan Pawar NSS Coordinator, and MR. Yogesh Thakur Sports Incharge, were taken efforts.