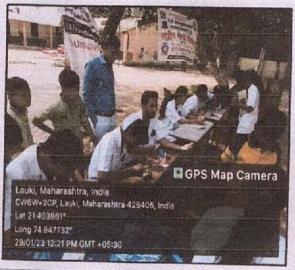

# National Voters Day Celebration at H. R. Patel Institute of Pharmaceutical Education and Research, Shirpur

National Service scheme of HRPIPER, Celebrate National Voters day on 25.01.2022. On this occasions various competitions were organize like Rangoli competition and Elocution competition. Dr. S. B. Bari Sir was the chairperson of this program, and Mrs. Pornima Pathak Madam was the Main guest. Many students of First year, second year B. pharm and M. pharm were taken part in Rangoli competition. Starting of program was done with inauguration of Rangoli by Mrs. Pornima Pathak Madam and Dr. S. B. Bari Sir. Evaluation of Rangoli was done by madam and chooses two winners of competition. Total 22 students were participated in competition. Guest felicitation was done and madam addresses the students on many parts like "say no to plastic", "Importance of tree plantation", "Use of cotton sanitary napkins", etc. After her valuable guidance elocution competition starts total 7 students participated in this and 3 were winners. At last Oath on Voters day were taken and program ended with National Anthem. For the successfull completion of program, Mrs. Swati Deshmukh Program officer NSS, Mr. Zamir Khan Student Development Officer, Ms. Nalini More, Mr. Dipak Patil, Mr. Narayan Pawar NSS Coordinator, and MR. Yogesh Thakur Sports Incharge, were taken efforts.