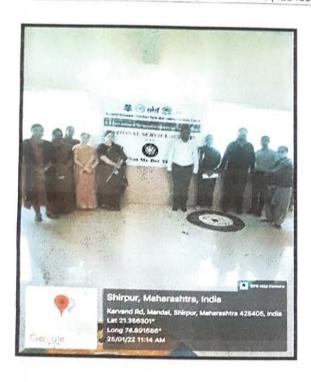

# National Voters Day Celebration at H. R. Patel Institute of Pharmaceutical Education and Research, Shirpur

National Service scheme of HRPIPER, Celebrate National Voters day on 25.01.2022. On this occasions various competitions were organize like Rangoli competition and Elocution competition. Dr. S. B. Bari Sir was the chairperson of this program, and Mrs. Pornima Pathak Madam was the Main guest. Many students of First year, second year B. pharm and M. pharm were taken part in Rangoli competition. Starting of program was done with inauguration of Rangoli by Mrs. Pornima Pathak Madam and Dr. S. B. Bari Sir. Evaluation of Rangoli was done by madam and chooses two winners of competition. Total 22 students were participated in competition. Guest felicitation was done and madam addresses the students on many parts like "say no to plastic", "Importance of tree plantation", "Use of cotton sanitary napkins", etc. After her valuable guidance elocution competition starts total 7 students participated in this and 3 were winners. At last Oath on Voters day were taken and program ended with National Anthem. For the successfull completion of program, Mrs. Swati Deshmukh Program officer NSS, Mr. Zamir Khan Student Development Officer, Ms. Nalini More, Mr. Dipak Patil, Mr. Narayan Pawar NSS Coordinator, and MR. Yogesh Thakur Sports Incharge, were taken efforts.