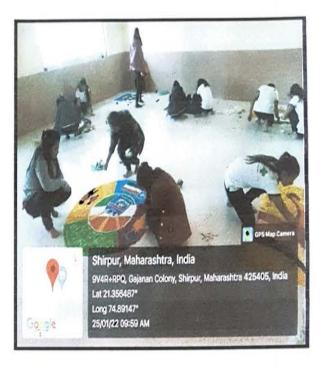

#### NOTICE

Date-22/01/2022

This is to inform that our college is organizing Rangoli competition on the occasion of "NATIONAL VOTERS DAY" which to be held on 25/01/2022. Those who are interested to taking part in this competition can contact Mrs. Swati Deshmukh. Two Winners of competition will be appreciated.

#### Instructions:

1) Theme: NATIONAL VOTERS DAY

2) Time: 1 hour

3) Size: 1×1 meter

4) You should bring your Rangoli with you

Venue: HRPIPER 9:00am

Event Co-ordinator

Mrs. Swati Deshmukh (NSS Program Officer

# National Voters Day Celebration at H. R. Patel Institute of Pharmaceutical Education and Research, Shirpur

National Service scheme of HRPIPER, Celebrate National Voters day on 25.01.2022. On this occasions various competitions were organize like Rangoli competition and Elocution competition. Dr. S. B. Bari Sir was the chairperson of this program, and Mrs. Pornima Pathak Madam was the Main guest. Many students of First year, second year B. pharm and M. pharm were taken part in Rangoli competition. Starting of program was done with inauguration of Rangoli by Mrs. Pornima Pathak Madam and Dr. S. B. Bari Sir. Evaluation of Rangoli was done by madam and chooses two winners of competition. Total 22 students were participated in competition. Guest felicitation was done and madam addresses the students on many parts like "say no to plastic", "Importance of tree plantation", "Use of cotton sanitary napkins", etc. After her valuable guidance elocution competition starts total 7 students participated in this and 3 were winners. At last Oath on Voters day were taken and program ended with National Anthem. For the successfull completion of program, Mrs. Swati Deshmukh Program officer NSS, Mr. Zamir Khan Student Development Officer, Ms. Nalini More, Mr. Dipak Patil, Mr. Narayan Pawar NSS Coordinator, and MR. Yogesh Thakur Sports Incharge, were taken efforts.