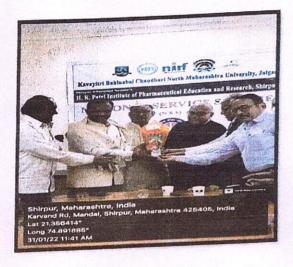

### Health Camp for Elderly Persons under NSS

National Service Scheme (NSS) unit of HRPIPER, Shirpur organized a Health camp for elderly patients on 31.01.2022. In this Camp Chief guests, Mr. Mohandas Bhamre and Dr. Anil Patil, Gaurav Foundation were present with their 20 friends. In this program, all guests were felicitated with a bouquet. Chief Guest Mr. Mohandas Bhamre and Dr. Anil Patil, Gaurav Foundation were felicitated respected principal Dr. S. B. Bari sir for his achievement as Advisor of APTI Nashik division. All guests were given information about Alzheimer's disease and diagnostic measures at the Nano Unit by Assistant Professor Mr. Sopan Nangare. Blood pressure monitoring, Blood group testing, and Bodyweight of 13 guests were performed by NSS volunteers. Finally, information on diet importance for good health was discussed by Assistant Professor and NSS Program Officer Mrs. Swati Deshmukh.

Shri. Amrishbhai R. Patel President (M.L.A.)

Dr. Sanjaykumar B. Bari Principal (M.Pharm., Ph.D.)

Date: 29/01/2022

To,

Mr. Mohandas Bhamre, Gaurav Foundation, Shirpur 425405.

Subject: Invitation as a Chief Guest