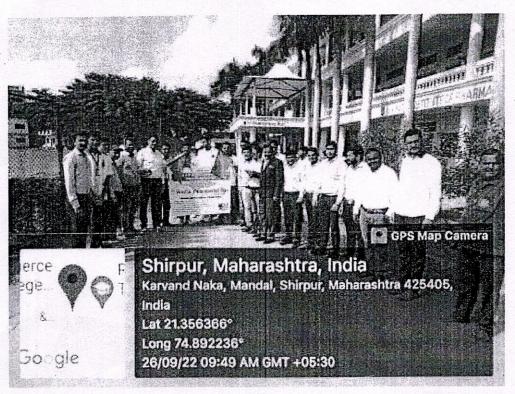

# National Voters Day Celebration at H. R. Patel Institute of Pharmaceutical Education and Research, Shirpur

National Service scheme of HRPIPER, Celebrate National Voters day on 25.01.2022. On this occasions various competitions were organize like Rangoli competition and Elocution competition. Dr. S. B. Bari Sir was the chairperson of this program, and Mrs. Pornima Pathak Madam was the Main guest. Many students of First year, second year B. pharm and M. pharm were taken part in Rangoli competition. Starting of program was done with inauguration of Rangoli by Mrs. Pornima Pathak Madam and Dr. S. B. Bari Sir. Evaluation of Rangoli was done by madam and chooses two winners of competition. Total 22 students were participated in competition. Guest felicitation was done and madam addresses the students on many parts like "say no to plastic", "Importance of tree plantation", "Use of cotton sanitary napkins", etc. After her valuable guidance elocution competition starts total 7 students participated in this and 3 were winners. At last Oath on Voters day were taken and program ended with National Anthem. For the successfull completion of program, Mrs. Swati Deshmukh Program officer NSS, Mr. Zamir Khan Student Development Officer, Ms. Nalini More, Mr. Dipak Patil, Mr. Narayan Pawar NSS Coordinator, and MR. Yogesh Thakur Sports Incharge, were taken efforts.