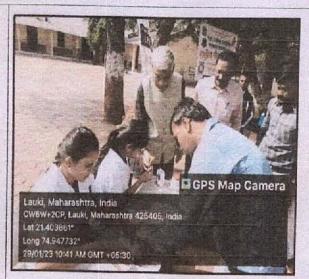

# National Voters Day Celebration at H. R. Patel Institute of Pharmaceutical Education and Research, Shirpur

National Service scheme of HRPIPER, Celebrate National Voters day on 25.01.2022. On this occasions various competitions were organize like Rangoli competition and Elocution competition. Dr. S. B. Bari Sir was the chairperson of this program, and Mrs. Pornima Pathak Madam was the Main guest. Many students of First year, second year B. pharm and M. pharm were taken part in Rangoli competition. Starting of program was done with inauguration of Rangoli by Mrs. Pornima Pathak Madam and Dr. S. B. Bari Sir. Evaluation of Rangoli was done by madam and chooses two winners of competition. Total 22 students were participated in competition. Guest felicitation was done and madam addresses the students on many parts like "say no to plastic", "Importance of tree plantation", "Use of cotton sanitary napkins", etc. After her valuable guidance elocution competition starts total 7 students participated in this and 3 were winners. At last Oath on Voters day were taken and program ended with National Anthem. For the successfull completion of program, Mrs. Swati Deshmukh Program officer NSS, Mr. Zamir Khan Student Development Officer, Ms. Nalini More, Mr. Dipak Patil, Mr. Narayan Pawar NSS Coordinator, and MR. Yogesh Thakur Sports Incharge, were taken efforts.