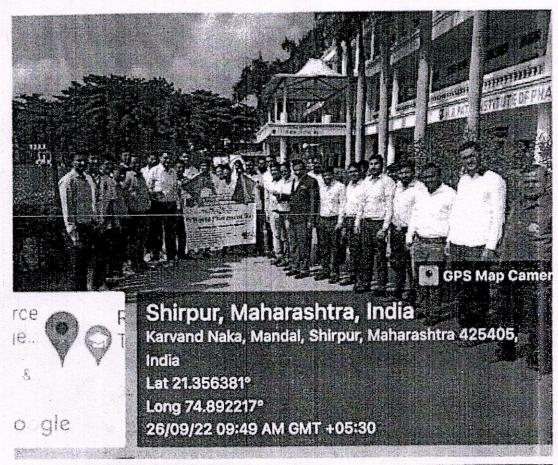

# National Voters Day Celebration at H. R. Patel Institute of Pharmaceutical Education and Research, Shirpur

National Service scheme of HRPIPER, Celebrate National Voters day on 25.01.2022. On this occasions various competitions were organize like Rangoli competition and Elocution competition. Dr. S. B. Bari Sir was the chairperson of this program, and Mrs. Pornima Pathak Madam was the Main guest. Many students of First year, second year B. pharm and M. pharm were taken part in Rangoli competition. Starting of program was done with inauguration of Rangoli by Mrs. Pornima Pathak Madam and Dr. S. B. Bari Sir. Evaluation of Rangoli was done by madam and chooses two winners of competition. Total 22 students were participated in competition. Guest felicitation was done and madam addresses the students on many parts like "say no to plastic", "Importance of tree plantation", "Use of cotton sanitary napkins", etc. After her valuable guidance elocution competition starts total 7 students participated in this and 3 were winners. At last Oath on Voters day were taken and program ended with National Anthem. For the successfull completion of program, Mrs. Swati Deshmukh Program officer NSS, Mr. Zamir Khan Student Development Officer, Ms. Nalini More, Mr. Dipak Patil, Mr. Narayan Pawar NSS Coordinator, and MR. Yogesh Thakur Sports Incharge, were taken efforts.