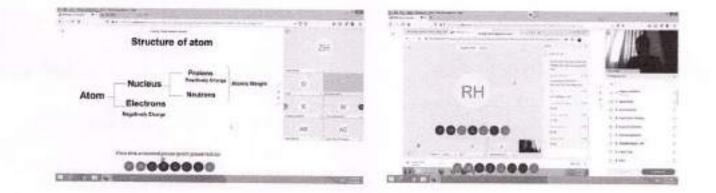

#### Classification

#### Chemical structure

penicillins, barbiturates, opiates, steroids, and catecholamine's cephalosporins, sulphonamides, opioids, and glucocorticoids

20.41

#### Pharmacological effect

analgesics, antipsychotics, antihypertensive, anti-asthmatics, and antibiotics

target system neurotransmitter

target molecule

anticholinesterases are drugs which act by inhibiting the enzyme

#### **Chemical structure**

penicillins, barbiturates, opiates, steroids, and catechol cephalosporins, sulphonamides, opioids, and glucocort

#### Pharmacological effect

analgesics, antipsychotics, antihypertensive, anti-asthm and antibiotics

target system neurotransmitter

#### target molecule

.

anticholinesterases are drugs which act by inhibiting the enzyme 22.4

.**5** 

1000

Principal : Dr. S. B. Bari M.Pharm. Ph.D., D.I.M.F.J.C.

| FINAL YEAR B.PHARM 2020-21<br>Sr.No. Name Signature |                             |             |
|-----------------------------------------------------|-----------------------------|-------------|
| 1                                                   | AMRUTKAR ROHIT RAJENDRA     | 07 L.A      |
| 2                                                   | BAVISKAR ANIKET RAVINDRA    | Aba What    |
| 3                                                   | BHADANE SUPRIYA VIJAY       | Ronita      |
| 4                                                   | BORASE GUNVANT ANIL         | Real        |
| 5                                                   | BORSE PRAFULL PRASHANT      | Q.L.C.I     |
| 6                                                   | BORSE VISHWAJEET SUBHASH    | Ushueveet.  |
| 7                                                   | CHAUDHARI MINAKSHI RAVINDRA | unalesti.   |
| 8                                                   | CHAVAN PUSHPAK NITIN        | Prestrutes  |
| 9                                                   | CHORDIYA ANJALI SATISH      | A           |
| 10                                                  | DEOKAR SAURABH SHIVAJI      | Saurash. Do |
| 11 *                                                | DHAKE NIKITA ULHAS          |             |
| 12                                                  | DHANWANI HARSHA MANOJKUMAR  | AD          |
| 13                                                  | GAWANDEE SHIVAJI SUBHASH    | AD          |
| 14                                                  | GAWARE MAYUR BALASAHEB      | Marine      |
| 15                                                  | GIRASE MAHESH BHARATSING    | AB          |
| 16                                                  | HIRE RAHUL SANDIP           | Jehozo      |
| 17                                                  | JADHAV MAYURI SOPAN         | Meanthhaw.  |
| 18                                                  | JAIN GUNJAN AVINASH         | Sugar       |
| 19                                                  | KEKENE GOKUL SHANKAR        | Costarly .  |
| 20                                                  | KHADKE MONIKA ANIL          | monitorith. |
| 21                                                  | LANDAGE MANGESH DNYANESHWAR | - maning sy |
| 22                                                  | MAHAJAN PRAFULLA RAMCHANDRA | MB          |
| 23                                                  | MAHAJAN PRIYA RADESHYAM     | AB          |
| 24                                                  | MAHAJAN RUPALI RAVINDRA     | Bau pay.    |
| 25                                                  | MANSURI FAIZAN AHMED ABDUL  | PB -        |
| 26                                                  | MOWADE NACHIKET VIRENDRA    | Nachulad-   |
| 27                                                  | NAGOTE KIRAN DINEH          | Mugate KD   |
| 28                                                  | NAIK ABHISHEKH JYOTMAL      | Neigov.     |
| 29                                                  | NALWADE TRUPTI RAJESHKUMAR  | Soluraje"   |
| 30                                                  | NAYAK NITESH DASHRATH       | N. Nauat    |