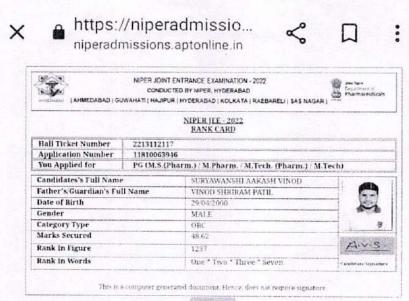

# **Heartiest Congratulations to GPAT 2023 Qualifiers**

| Sr. no | Name of students           | NTA Score | All India Rank |
|--------|----------------------------|-----------|----------------|
| 1      | FULARI SHREYAS LAXMAN      | 99.85     | 95             |
| 2      | PATIL PRATIK GOKUL         | 99.22     | 487            |
| 3      | CHAUDHARI DEVESH RAVINDRA  | 98.59     | 880            |
| 4      | SALUNKHE ROHIT BHAGWAT     | 98.50     | 936            |
| 5      | MALI RITIKA ISHWAR         | 98.44     | 984            |
| 6      | DESHMUKH RUCHIKA VILAS     | 98.22     | 1110           |
| 7      | MOHINI SANJAY TAYADE       | 98.06     | 1220           |
| 8      | SAKSHI RAVINDRA CHAUDHARI  | 97.42     | 1615           |
| 9      | PATIL UJWALA DILIP         | 97.00     | 1871           |
| 10     | KSHITU SANJAYKUMAR BARI    | 96.99     | 1900           |
| 11     | NERE VRUSHALI CHHOTU       | 96.87     | 1959           |
| 12     | PATIL CHETAN DNYANESHWAR   | 96.32     | 2315           |
| 13     | NIKITA VINOD PARDESHI      | 96.18     | 2385           |
| 14     | DIPALI SOPAN PATIL         | 95.93     | 2552           |
| 15     | PRANJALEE GOPAL MAHAJAN    | 95.87     | 2586           |
| 16     | DAUND PRASAD KALYAN        | 95.82     | 2619           |
| 17     | PATEL MAYURI VASANT        | 95.14     | 3043           |
| 18     | BHADANE NIKITA HEMANT      | 95.08     | 3079           |
| 19     | SAPAKALE HARSHAL SURYAKANT | 95.08     | 3079           |
| 20     | BORSE PRAFUL PRSHANT       | 94.31     | 3571           |
| 21     | JINESH RAJKUMAR SAMDADIYA  | 93.81     | 3865           |
| 22     | PATIL VISHAL GANESH        | 93.17     | 4307           |
| 23     | RAJESHWARI GOKUL SALUNKE   | 92.81     | 4482           |
| 24     | HITESH SANJAY BORADE       | 92.79     | 4534           |
| 25     | MANASI RAJENDRA THAKARE    | 92.31     | 4828           |
| 26     | PAWAR KIMAYA CHANDRAKANT   | 91.83     | 5096           |
| 27     | VIDYA RAJENDRA BARI        | 91.29     | 5450           |
| 28     | PATIL YOGRAJ VILAS         | 90.98     | 5675           |
| 29     | RUPESH BHILA PAWAR         | 90.98     | 5675           |
| 30     | AMOL SHIVAJI PATIL         | 90.79     | 5737           |
| 31     | PATIL ADITYA VASANTRAO     | 90.38     | 6001           |
| 32     | RAHUL SANJAY AHIRE         | 89.80     | 6414           |
|        |                            | anne.     |                |