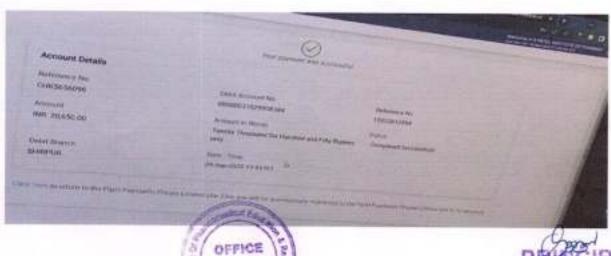

Total Expenditure: 33,405/- (Thirty-Three Thousand Four Hundred Five Rupees Only)

| Particulars        | Dr. S. B. Bari | Dr. P. B. Ninave | Dr. L. R. Zawar |
|--------------------|----------------|------------------|-----------------|
| Registration Fee   | 6035           | 6035             | 6035            |
| Travelling expense | 1500           | 1500             | 1500            |
| Accommodation      | 3600           | 3600             | 3600            |
| Total              | 11,135/-       | 11,135/-         | /11,135/-       |