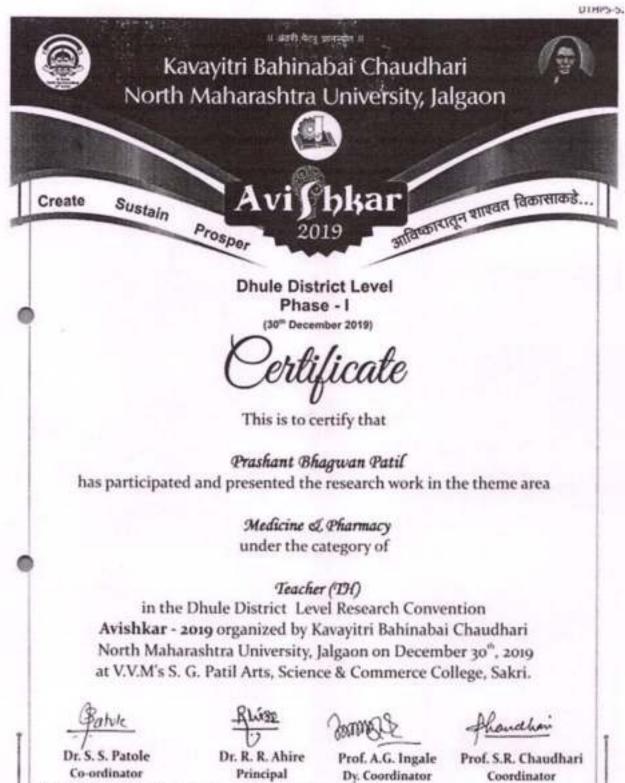

President : Shri Amrishbhai R. Patel M.L.A.

Principal : Dr. S. B. Bari M.Pharm. Ph.D., D.I.M.F.J.C.

| 9.  | Dr. S. B.<br>Bari  | Bounce Back Event by Mr. Vivek<br>Bindra, Shanmukhananda, Auditorium,<br>Mumbai, 20-11-22                                                                                                                                                                                                  |             | 3341/- |
|-----|--------------------|--------------------------------------------------------------------------------------------------------------------------------------------------------------------------------------------------------------------------------------------------------------------------------------------|-------------|--------|
| 10. | Dr. G. B.<br>Patil | Dr. Ganesh Patil as mentor in the Dr. P. D. Patil National Award for Best Thesis in Pharmaceutical Sciences - 2022 organized by Dr. D. Y. Patil Institute of Pharmaceutical Sciences and Research, Pimpri, Pune. The team is awarded First position in the Subject category Pharmaceutics. | _           | 2520   |
| 11. | Dr. P. O.<br>Patil | Participated in Dhule District Level Research Convention "Avishkar-2022" organized at Late S. D. Patil Arts, Commerce and Late M. D. Sisode Science College, Shindkheda, Dist. Dhule on 18th October, 2022.                                                                                |             | 440/-  |
| 12, | Dr. Z. G.<br>Khan  | Participated in Dhule District Level Research Convention "Avishkar-2022" organized at Late S. D. Patil Arts, Commerce and Late M. D. Sisode Science College, Shindkheda, Dist. Dhule on 18 <sup>th</sup> October, 2022.                                                                    |             | 440/-  |
| 13. | Dr. R. S.<br>Tade  | Participated in Dhule District Level Research Convention "Avishkar-2022" organized at Late S. D. Patil Arts, Commerce and Late M. D. Sisode Science College, Shindkheda, Dist. Dhule on 18 <sup>th</sup> October, 2022.                                                                    | ***         | 440/-  |
| 14. | Mr. P. B.<br>Patil | Participated in Dhule District Level Research Convention "Avishkar-2022" organized at Late S. D. Patil Arts, Commerce and Late M. D. Sisode Science College, Shindkheda, Dist. Dhule on 18th October, 2022.                                                                                |             | 440/-  |
| 15. | Mr. V. S.<br>Bagul | Participated in Dhule District Level<br>Research Convention "Avishkar-2022                                                                                                                                                                                                                 | OFFICE SEAL | 440/-  |

# 2022-23: List of beneficiaries getting financial assistance for Membership of professional bodies

| Sr.<br>No. | Name of faculty            | Name of the professional body for<br>which membership fee is provided | Amount (Rs) |
|------------|----------------------------|-----------------------------------------------------------------------|-------------|
| 1.         | Jain Swapnil Nitin         | Association of Pharmaceutical Teachers<br>of India APTI               | 2950/-      |
| 2.         | Mahajan Mahendra<br>Ramdas | Association of Pharmaceutical Teachers<br>of India APTI               | 2950/-      |
| 3.         | Tade Rahul Shankar         | Association of Pharmaceutical Teachers<br>of India APTI               | 2950/-      |
| 4.         | Prashant Bhagwan<br>Patil  | Association of Pharmaceutical Teachers<br>of India APTI               | 2950/-      |
| 5.         | Shirsath Nitin<br>Rajendra | Association of Pharmaceutical Teachers<br>of India APTI               | 2950/-      |
| 6.         | Pawar Narayan<br>Puran     | Association of Pharmaceutical Teachers<br>of India APTI               | 2950/-      |
| 7.         | Patil Deepak<br>Manohar    | Association of Pharmaceutical Teachers<br>of India APTI               | 2950/-      |
| 8.         | Asama Yunus<br>Pathan      | Association of Pharmaceutical Teachers<br>of India APTI               | 2950/-      |
| 9.         | Shoheb Mahammad<br>Manyar  | Association of Pharmaceutical Teachers<br>of India APTI               | 2950/-      |
| 10.        | Harsha Tulshiram<br>Jadhav | Association of Pharmaceutical Teachers<br>of India APTI               | 2950/-      |
| 11.        | Rajshri Tarachand<br>Dhole | Association of Pharmaceutical Teachers<br>of India APTI               | 2950/-      |
| 12.        | Ketan Barku Patil          | Association of Pharmaceutical Teachers<br>of India APTI               | 2950/-      |