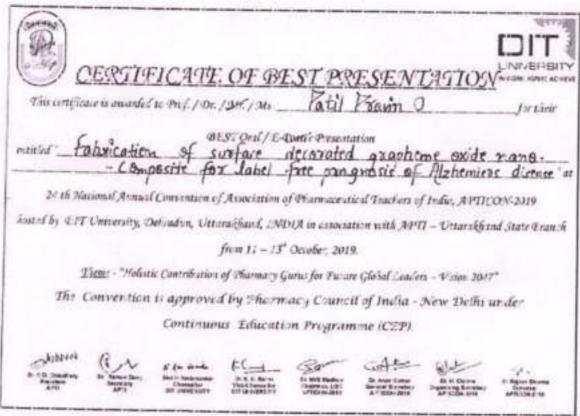

#### Respected Sir.

1. Dr. Rake sh Eshwarlal Mutha recieved acceptance for oral presentation to present my research work at International Conference on Biodiversity and Bioprospecting to be held at Kathmanda and organized by Department of Plant Resources, Ministry of Forests, and Environment, Government of Nepal during 22 - 24 June 2022. During this conference, different eminent international speakers from their field of Pharmacognosy are going to deliver their research experience. This will definitely strengthen existing knowledge and to be useful for our students, as well. On request, they have waived off the registration charges of the said conference.