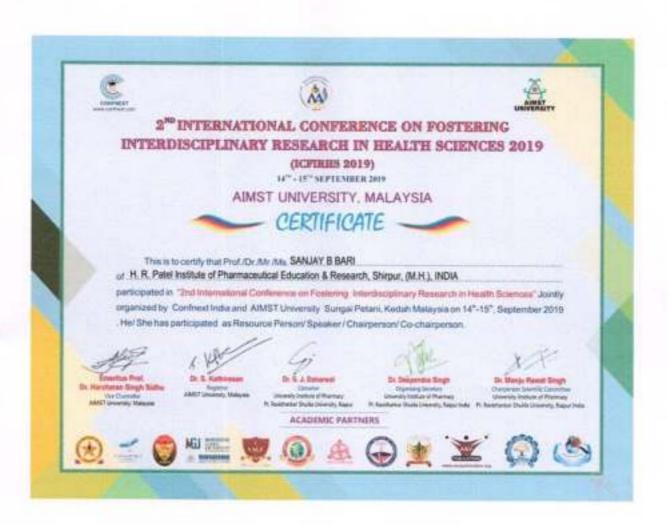

#### Respected Sir.

1. Dr. Rake sh Eshwarlal Mutha recieved acceptance for oral presentation to present my research work at International Conference on Biodiversity and Bioprospecting to be held at Kathmanda and organized by Department of Plant Resources, Ministry of Forests, and Environment, Government of Nepal during 22 - 24 June 2022. During this conference, different eminent international speakers from their field of Pharmacognosy are going to deliver their research experience. This will definitely strengthen existing knowledge and to be useful for our students, as well. On request, they have waived off the registration charges of the said conference.