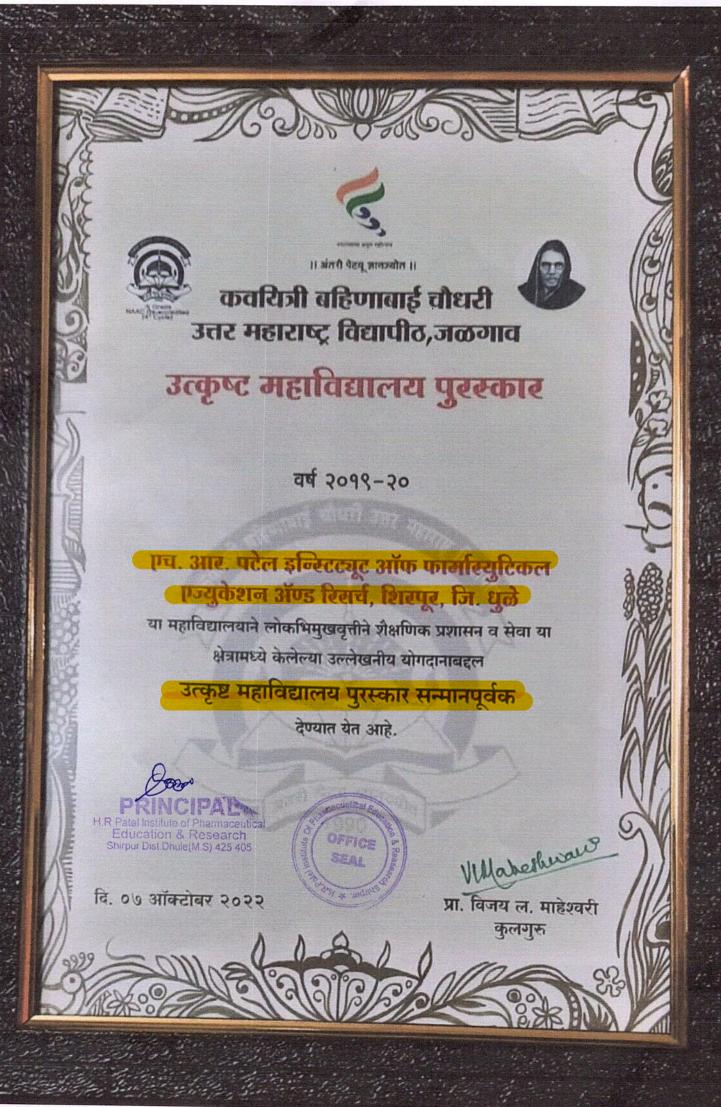

# उत्कृष्ट महाविद्यालय / परिसंस्था पुरस्कार - (२०१९-२०२०)

महाविद्यालयाचे नाव

एच.आर.पटेल इन्स्टिट्युट ऑफ फार्मास्युटिकल एज्युकेशन ॲण्ड रिसर्च, शिरपूर, जि. धुळे.