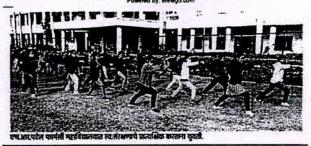

### एच.आर. पटेल फार्मसीमध्ये स्वयंसिद्धा अभियानांतर्गत स्वसंरक्षण कार्यशाळा उत्साहात

महासमर न्यूज फोरम

शिरपुर । वेमील एच.आर. पटेल प्रापंसी महाविद्यालयात कर्नायत्री बहिजाबाई चीपरी टवर महाराष्ट्र विप्रापंति. चळगाच यांच्या संयुक्त विप्रापंति. चळगाच यांच्या संयुक्त विप्रापंति. चळगाच यांच्या संयुक्त विप्रापंति. अपियान अंतर्गतं स्व-संरक्षण कार्यशास्त्र प्रेच्यात आसी.

विद्यापीटाच्या विद्यार्थी विकास विमागावर्षे वृदतौ सभा कार्यक्रम अंतर्गत सदर कार्यशाळेचे आयोजन करच्यात आले. कार्यशाळेचे उद्घाटन प्राचार्य डॉ.एस.ची. बारी यांच्या हस्ते करणात आले. कराटे प्रशिक्षक नारावण पूरण पवार. कर्यवाद्येचे सम्पन्नक आणि महाविद्यातात्रवेचे सम्पन्नक अधिकारी ग्रा. वचीर खान उपस्थित होते. कार्यशाळ्या आयोजनाची पृपिका स्मष्ट करताना महाविद्यातायांचे ग्राचार्य डॉ.बार्स यांची सांशिवले किं, अन्यायाविस्ट प्रतिकाराज्ये असलेली मीतो पालवण्यासाठी सदर स्वसंद्रण कार्यशाळेचे आयोजन केले आहे. महाविद्यालयांचा बतीने सलग दहाव्यांचा पुत्रती समेचे यहस्यी आयोजनाचा उहिन्न करून मिवस्यावारी यावनेतून अस्या कार्यशाळेच्या आयोजनासाठो आम्ही बांधील आहोत, महाविद्यालयाच्या सामाजिक उपक्रमांची माहिती उपस्थितांना विषद केली.

भारता वश्यस्थाना वश्यस्य कराः.

प्रास्ताविक मांडवाना विद्यार्थी
विकास अधिकारी व कार्यशाळेचे
समन्यवक प्रा.सेड.की. खान चांयुवतीसाठी विद्यापीटाकट्ट प्राथाविक
असलेल्या या कार्यशाळेचा हतू य महिला सम्यांकरणात या कार्यशाळेचे
सहत्व उत्तेच ध्येव च प्राटिय विद्यार्थीनीना सांगितले. कार्यशाळेचे
प्रशिक्षक प्रा.सरायण पुरूष पवस यांनी विद्यार्थीनीना सांगितले. कार्यशाळेचे
प्रशिक्षक प्रा.सरायण पुरूष पवस यांनी
विद्यार्थीनी चांना येचारे संकटे, अडवणी
बीवनात करा। वेवात से सांगितले.
त्यार्थेळी पुरनीनी आफ्ली सुटका
कार्यकर्ष करायची है मार्गटर्शनसर
प्राचक केले. बासतीत वासत संखेने
पुरांनी सहमाणी होण्यान प्रेरित केले.
प्रशिक्षक प्रा.नारायण प्रयास यांनी विविध
व्यापान प्रकारायों प्रशिक्षण दिले.

वा आठ दिवसीय कार्यशाळेत एकूण ६४ विद्यार्थिनीनी उत्स्कृतं सदभाग गेंदवता.

Helio Dhule Page No. 2 Feb 24, 2022

Helio Dhule Page No. 2 Feb 24, 2022

पुण्य**े**नगरी