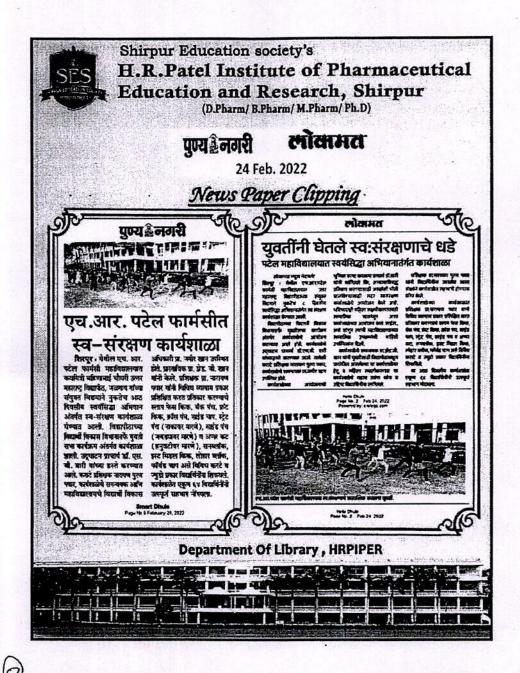

### एच.आर. पटेल फार्मसीमध्ये स्वयंसिद्धा अभियानांतर्गत स्वसंरक्षण कार्यशाळा उत्साहात

महासमर न्यूज फोरम

शिरपुर । वेमील एच.आर. पटेल प्रापंसी महाविद्यालयात कर्नायत्री बहिजाबाई चीपरी टवर महाराष्ट्र विप्रापंति. चळगाच यांच्या संयुक्त विप्रापंति. चळगाच यांच्या संयुक्त विप्रापंति. चळगाच यांच्या संयुक्त विप्रापंति. अपियान अंतर्गतं स्व-संरक्षण कार्यशास्त्र प्रेच्यात आसी.

विद्यापीटाच्या विद्यार्थी विकास विमागावर्षे वृदतौ सभा कार्यक्रम अंतर्गत सदर कार्यशाळेचे आयोजन करच्यात आले. कार्यशाळेचे उद्घाटन प्राचार्य डॉ.एस.ची. बारी यांच्या हस्ते करणात आले. कराटे प्रशिक्षक नारावण पूरण पवार. कर्यवाद्येचे सम्पन्नक आणि महाविद्यातात्रवेचे सम्पन्नक अधिकारी ग्रा. वचीर खान उपस्थित होते. कार्यशाळ्या आयोजनाची पृपिका स्मष्ट करताना महाविद्यातायांचे ग्राचार्य डॉ.बार्स यांची सांशिवले किं, अन्यायाविस्ट प्रतिकाराज्ये असलेली मीतो पालवण्यासाठी सदर स्वसंद्रण कार्यशाळेचे आयोजन केले आहे. महाविद्यालयांचा बतीने सलग दहाव्यांचा पुत्रती समेचे यहस्यी आयोजनाचा उहिन्न करून मिवस्यावारी यावनेतून अस्या कार्यशाळेच्या आयोजनासाठो आम्ही बांधील आहोत, महाविद्यालयाच्या सामाजिक उपक्रमांची माहिती उपस्थितांना विषद केली.

भारता वश्यस्थाना वश्यस्य कराः.

प्रास्ताविक मांडवाना विद्यार्थी
विकास अधिकारी व कार्यशाळेचे
समन्यवक प्रा.सेड.की. खान चांयुवतीसाठी विद्यापीटाकट्ट प्राथाविक
असलेल्या या कार्यशाळेचा हतू य महिला सम्यांकरणात या कार्यशाळेचे
सहत्व उत्तेच ध्येव च प्राटिय विद्यार्थीनीना सांगितले. कार्यशाळेचे
प्रशिक्षक प्रा.सरायण पुरूष पवस यांनी विद्यार्थीनीना सांगितले. कार्यशाळेचे
प्रशिक्षक प्रा.सरायण पुरूष पवस यांनी
विद्यार्थीनी चांना येचारे संकटे, अडवणी
बीवनात करा। वेवात से सांगितले.
त्यार्थेळी पुरनीनी आफ्ली सुटका
कार्यकर्ष करायची है मार्गटर्शनसर
प्राचक केले. बासतीत वासत संखेने
पुरांनी सहमाणी होण्यान प्रेरित केले.
प्रशिक्षक प्रा.नारायण प्रयास यांनी विविध
व्यापान प्रकारायों प्रशिक्षण दिले.

### युवतींनी घेतले स्व:संरक्षणाचे धडे

पटेल महाविद्यालयात स्वयंसिद्धा अभियानातंर्गत कार्यशाळा

लोकमत न्यूज नेटवर्क तितपुर : वेवील एप.आर.पटेल कार्मती महाविद्यातचात उत्तर महाराष्ट्र विद्यामीऽच्या संयुक्त विद्यामी मुकतेच ८ दिवसीय स्वयंतिद्या अधियानवर्जनंत स्व.संस्कण कार्यराळा प्रेण्यात आसी.

विद्यागरमध्या विद्यास्त्र विकास विभागतर्क वृद्धतीसभ्य कार्यक्रम अंतर्गत कार्यशाक्रेचे अववादन करणवात आसे होते. कार्यशाक्रेचे उद्घाटन प्राचार्च झे.एस.बी. स्वती वीच्याहरते करण्यात आते. यांचेक्ष कार्य, प्रशिक्षक नात्रायण पूरण पवार, कार्यशाक्षेक्ष सन्त्रायण पूरण पवार, कार्यशाक्षेक्ष सन्त्रायण प्राचार कार्यशाक्षेत्र सन्त्रायण प्राचार

कार्यताळेच्या आयोजनाची

भूमिका स्पष्ट करतान्त्र प्राधार्य हो.बारी यांनी सांगितले कि, अन्यायाविरुद्ध प्रतिकार करण्यासाठी अस्तरेती भीती यासाविण्यासाठी सदर स्वसंस्थण कार्यराखें आयोजन केले आहे. भविष्यारही महिता सक्षामिकरणासाठी सामाजिक अयोजन केले आहेत्. असे सांगृत त्यांनी महाविद्यालयाच्या सामाजिक उपक्रमांची माहिती

कार्यशक्तेये समन्वयक प्राप्नेहाजी. सान यांनी युक्तीसाठी विद्यापीठाकडून प्रायोजित असलेल्या या कार्यशक्तेया हेतू व महिला स्वस्किरणात या कार्यशक्तेये महत्त्व तसेष ध्येय व उदिष्ट विद्यार्थिनीय सांभितते प्रतिक्षक प्रा.नारायण पुरण पवार यांनी विद्यार्थिनीन जास्तीत जास्त संक्ष्येने कार्यसाखेत सहभानी होण्यास प्रीरत केन्द्रे.

कार्यराखेच्या कार्यकाळात्र प्रतिहरूक प्राप्तरावण प्रवार योगी विविध व्यायाम प्रवर्श प्रतिकृत करत प्रतिकार करण्याचे स्ताप फेस विक्क इंक पंप, प्रट किक, क्रोस पंस, साईड चाए, स्ट्रेट पंप, साईड पंच व अप्पर कट, तनस्तीक, इस्ट मिडल किक, स्रोह्म स्लीक, फॉवंड चाप असे विविध कराटे व ज्युडो प्रकार विद्यार्थिनीना विकवित्ते

वा आठ दिवसीय कार्यशाळेत एकूण ६४ विद्यार्थिनीनी उत्स्कृतं सदभाग गेंदवता.

Helio Dhule Page No. 2 Feb 24, 2022

Helio Dhule Page No. 2 Feb 24, 2022

पुण्य**े**नगरी

### एच.आर. पटेल फार्मसीत स्व-संरक्षण कार्यशाळा

शिरपूर : येथील एच. आर. पटेल फार्मसी महाविद्यालयात कवियत्री बहिणाबाई चौधरी उत्तर महाराष्ट्र विद्यापीठ, जळगाव यांच्या संयुक्त विद्यमाने नुकतेच आठ दिवसीय स्वयंसिद्धा अभियान अंतर्गत स्व-संरक्षण कार्यशाळा घेण्यात आली. विद्यापीठाच्या विद्यार्थी विकास विभागातर्फे युवती सभा कार्यक्रम अंतर्गत कार्यशाळा झाली. उद्घाटन प्राचार्य डॉ. एस. बी. बारी यांच्या हस्ते करण्यात आले. कराटे प्रशिक्षक नारायण पुरण पवार, कार्यशाळेचे समन्वयक आणि महाविद्यालायचे विद्यार्थी विकास

अधिकारी प्रा. जमीर खान उपस्थित होते. प्रास्ताविक प्रा. झेड. जी. खान यांनी केले. प्रशिक्षक प्रा. नारायण पवार यांनी विविध व्यायाम प्रकार प्रशिक्षित करत प्रतिकार करण्याचे स्लाप फेस किक, बॅक पंच, फ्रंट किक, क्रॉस पंच, साईड चाप, स्ट्रेट पंच (नाकावर मारणे), साईड पंच (जबड्यावर मारणे), साईड पंच (जबड्यावर मारणे), सनब्लॉक, इस्ट मिडल किक, लोहार ब्लॉक, फॉर्वंड चाप असे विविध करटे व ज्युडो प्रकार विद्यार्थिनींना शिकवले. कार्यशाळेत एकूण ६४ विद्यार्थिनींनी उत्स्फूर्त सहभाग नोंदवला.

Smart Dhule Page No.3 February 24, 2022

प्रा. झेड जी खान विद्यार्थी विकास अधिकारी

PRINCIPAL

H.R Patel Institute of Pharmaceutical
Education & Research
Shirpur Dist.Dhule(M.S) 425 405

FAINCIPAL
H. R. Pater Institute of Pharmaceutical
Education a Research,
Shirpur Dest Dhule (M.S.) 425 495