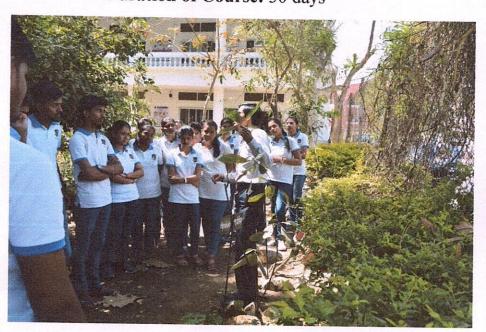

### H. R. Patel Institute of Pharmaceutical Education and Research, Shirpur

Academic year 2018-2019 (1 March 2019 to 30 March 2019), Class: S. Y. B. Pharm, Time: 9.45 to 10.45 am (1 Hour)

Name of The Course: Certificate Course on Herbarium Techniques

Duration of Course: 30 days

Mr. R. E. Mutha Coordinator

Dr. S. B. Bari
PRINCIPAL

H.R Patel Institute of Pharmaceutical
Education & Research

irpur Dist.Dhule(M.S) 425 405

H. R. Patel Institute of Pharmaceutical Education and Research, Shirpur (M.S)