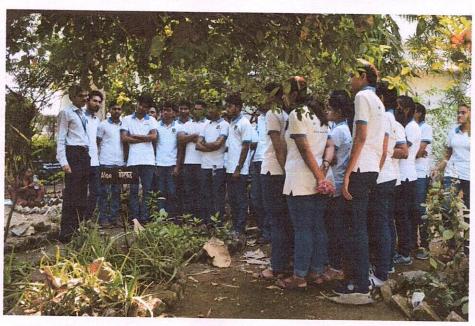

### H. R. Patel Institute of Pharmaceutical Education and Research, Shirpur

Academic year 2018-2019 (1 March 2019 to 30 March 2019), Class: S. Y. B. Pharm, Time: 9.45 to 10.45 am (1 Hour)

Name of The Course: Certificate Course on Herbarium Techniques

Duration of Course: 30 days

Mr. R. E. Mutha Coordinator

Dr. S. B. Bari
PRINCIPAL

H.R Patel Institute of Pharmaceutical
Education & Research

irpur Dist.Dhule(M.S) 425 405

H. R. Patel Institute of Pharmaceutical Education and Research, Shirpur (M.S)