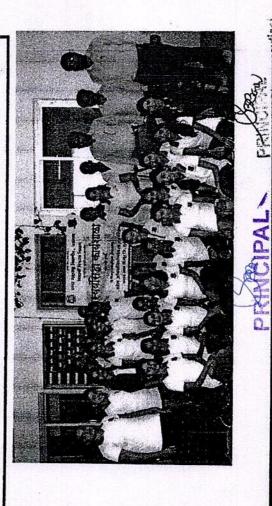

KBC NMU, Stud. Dev. Dept. Sponserd & HRPIPER Organized Self defence Workshop (01 feb 2019 to 08 feb 2019)

Chuckent Dan Horrney La Address: Karwand Naka, Shirpur Dist. Dhule (425 405) M.S. (India).

नी. खान, समन्यमक न ज्ञांडा प्रशिक्षक प्रा. बार, बी. ठाकुर आवी उपस्थित होते, प्रा. बाय, बी. ठाकुर प्रांची कार्यक्रमाही प्रस्तावना केली. प्रा. बेट, ली. खान मानी शिवारण प्रा. बेट, ली. खान मानी शिवारण

जीवनंतील अन्तर्भाष्ट्यां वेध घेकन महिलांना आत्मसंस्कृणाचे घडे दिले महाविद्यालयाच्या प्रथम च द्वितीय वर्ष बी. फ्रांमंत्रीच्या सुसारे ५४ निस्मारिमेंनी शिविहातः उत्पर्धांग्णे

बचन अरस्तम् समाप्ता आर. प्राप्तिः दिसीय स्वरंकण सवाबत्तं मार्गदर्शन ने १.५४ प्रशिक्षणात् विद्यारिनीती कराट र टांग्णे आवश्यक् शांतीरिक द्याल्या