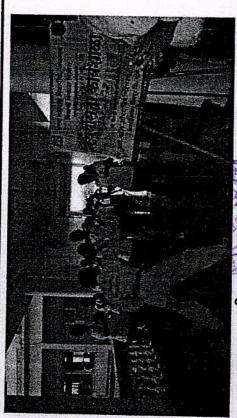

KBC NMU, Stud. Dev. Dept. Sponserd & HRPIPER Organized Self defence Workshop (01 feb 2019 to 08 feb 2019)

Chuckent Dan Horrney La Address: Karwand Naka, Shirpur Dist. Dhule (425 405) M.S. (India).

नी. खान, समन्यमक न ज्ञांडा प्रशिक्षक प्रा. बार, बी. ठाकुर आवी उपस्थित होते, प्रा. बाय, बी. ठाकुर प्रांची कार्यक्रमाही प्रस्तावना केली. प्रा. बेट, ली. खान मानी शिवारण प्रा. बेट, ली. खान मानी शिवारण

जीवनंतील अन्तर्भाष्ट्यां वेध घेकन महिलांना आत्मसंस्कृणाचे घडे दिले महाविद्यालयाच्या प्रथम च द्वितीय वर्ष बी. फ्रांमंत्रीच्या सुसारे ५४ निस्मारिमेंनी शिविहातः उत्पर्धांग्णे

बचन अरस्तम् समाप्ता आर. प्राप्तिः दिसीय स्वरंकण सवाबत्तं मार्गदर्शन ने १.५४ प्रशिक्षणात् विद्यारिनीती कराट र टांग्णे आवश्यक् शांतीरिक द्याल्या