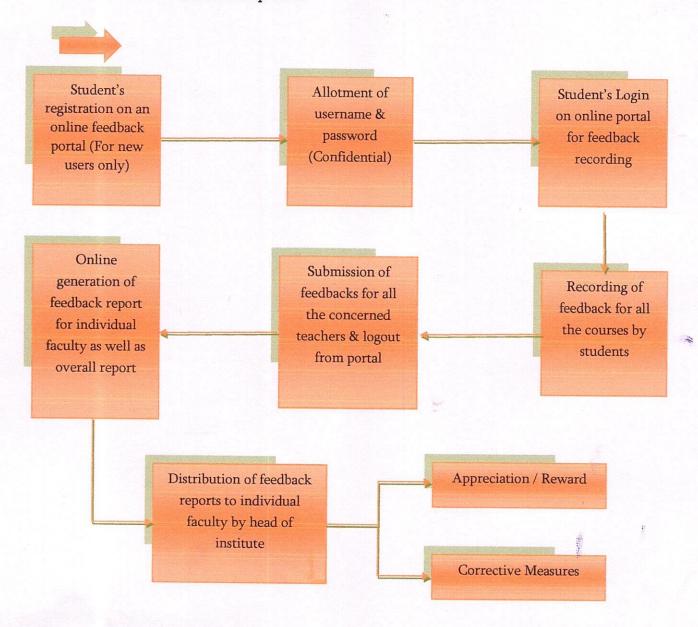

# Feedback collection and evaluation process:

PRINCIPAL

H.R Patel Institute of Pharmaceutical
Education & Research
Shirpur Dist.Dhule(M.S) 425 405

H. R. Patel Institute of Pharmaceutical Education and Research

# Design of proforma and process of feedback evaluation:

| S.N. | Description                         |               |               | Academ              | ic year          |                     |                     |
|------|-------------------------------------|---------------|---------------|---------------------|------------------|---------------------|---------------------|
|      |                                     | 2022-         | 2021-         | 2020-               | 2019-<br>20      | 2018-               | 2017-               |
| 1    | Number of feedback Items            | 40            | 40            | 40                  | 40               | 40                  | 40                  |
| 2    | Number of feedback levels           | 05            | 05            | 05                  | 05               | 05                  | 05                  |
| 3    | Any performance/attendance profile? | No            | No            | No                  | Yes              | Yes                 | Yes                 |
| 4    | Frequency of feedback collection    | Twice in year | Twice in year | Twice<br>in<br>year | Twice<br>in year | Twice<br>in<br>year | Twice<br>in<br>year |
| 5    | Feedback collection                 | Online        | Online        | Online              | Online           | Online              | Online              |
| 6    | Feedback analysis                   | Online        | Online        | Online              | Online           | Online              | Online              |

Feedback format contains the questions that evaluate the teachers on the basis of five aspects namely i) Time sense; ii) Subject command; iii) Use of teaching methods/ teaching aid; iv) Class control; v) Helping attitude.

# Feedback analysis and percentage of student's participation:

| S.N. | Description                             | Academic year                                                                       |
|------|-----------------------------------------|-------------------------------------------------------------------------------------|
|      |                                         | 2022-23, 2021-22, 2020-21, 2019-20, 2018-19, 2017-18                                |
| 1    | Feedback collected for all courses?     | All theory & practical courses                                                      |
| 2    | Specify the feedback collection process | Online process without disclosing the student's identity                            |
| 3    | Who collects the feedback?              | Responsibility is assigned to selected staff members for the collection of feedback |
| 4    | When feedback is collected?             | At the end of semester                                                              |
| 5    | Percentage of students participating    | More than 90 %                                                                      |

# Specify the feedback analysis process:

| S.N. | Description                  | Remarks                                                                                |
|------|------------------------------|----------------------------------------------------------------------------------------|
| 1    | Is this done manually?       | No, it's an online process                                                             |
| 2    | What metrics are calculated? | Time sense, subject command, use of teaching methods, class control & helping attitude |

Principal: Dr. S. B. Bari M.Pharm. Ph.D., D.I.M.F.J.C.

| 3 | What is inferred from the metrics? | Strengths and areas of improvement                                                                                                                                                                                                                           |
|---|------------------------------------|--------------------------------------------------------------------------------------------------------------------------------------------------------------------------------------------------------------------------------------------------------------|
| 4 | Is the analysis transparent?       | Yes, the scores for teacher's evaluation are assigned online on the basis of feedback received from the students. The questions having top scores are considered as strengths while bottom scores are considered as an area of improvement for the teachers. |

# System of reward /corrective measures etc.:

#### Rewards:

- 1. Issue of appreciation letters mentioning the strengths of teachers.
- Appreciation through mention in public functions and/or staff meetings.