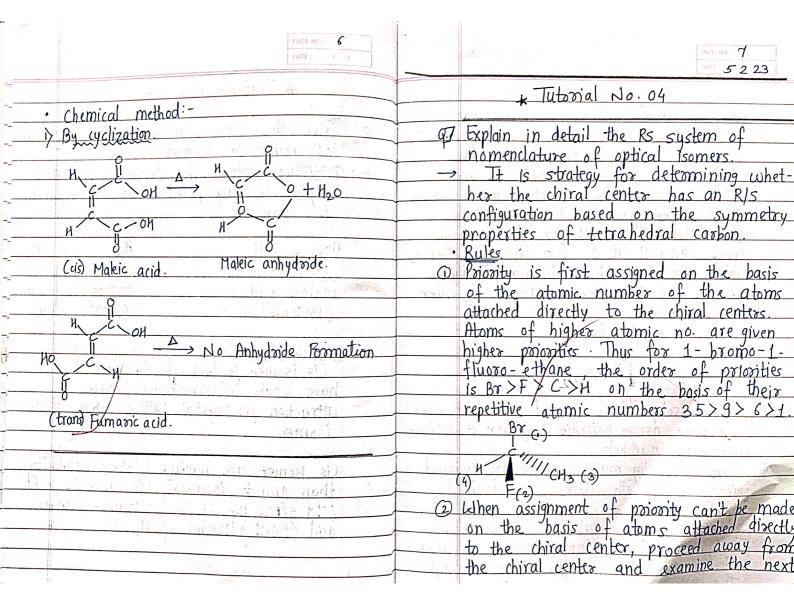

metric synthesis.              |  |
| 6        | Explain the reaction & mechanism involved in Backmanns rearrangements                                                   | What are heterocyclic compounds? give their systematic nomenclature and classification  |  |
| 7        | Explain the reaction & mechanism involved in the Schmidt reaction.                                                      | give the methods of synthesis and chemical reaction of furan and thiopene               |  |
| 8        | Explain synthesis, reactions & medicinal uses of furan                                                                  | explain the stereochemistry of biphenyls and conditions required for optical            |  |

#### H. R. Patel Institute of Pharmaceutical Education and Research













| PAGE NO.: 02                            | 4               | #