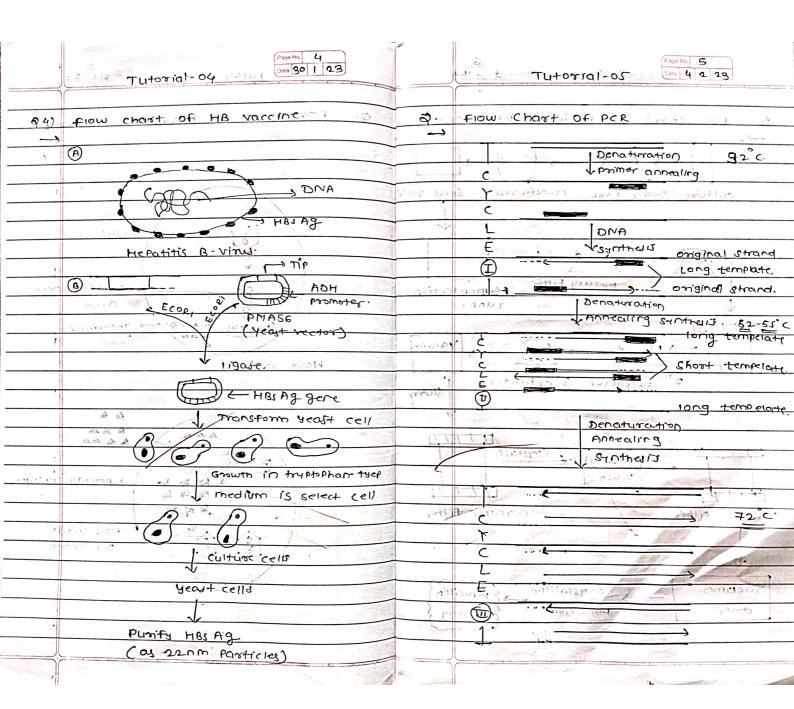

pirin can be enhanced by addition of alkaline buffer cIDissolution It is the process by which solid enter the solvent phase to make soll Apartition coefficient ratio of unionized drug in oil phase to water

of chang in ong phase (011) L Decrease Solubility of Particle e a = when sof of Acetic Acid Sodium acetate is added It supress the disso Acetic Acid CH COE + H+ CH, COONQ = polymorphism - Enatiotropic - polymorph can be changed -mona tropic - inveversible Chemical property o hydrolysis substance comes under mols ture water then it reacts with water and get bud rolysed (breakdown of drug substance) - degration - mostly drug with estex amide cyclic Amid undergoes hydrolysis





Dr. S. B. Bari

Principal AL

H.R Patel Institute of Pharmaceut
Education & Research
Shirpur Dist. Dhule(Mr.)











Dr.S. B. Bari
PRINCIPAL

I.R. Patel Institute of Pharmaceut
Education & Research
Shirpur Dist Dhule(M. 6.







|