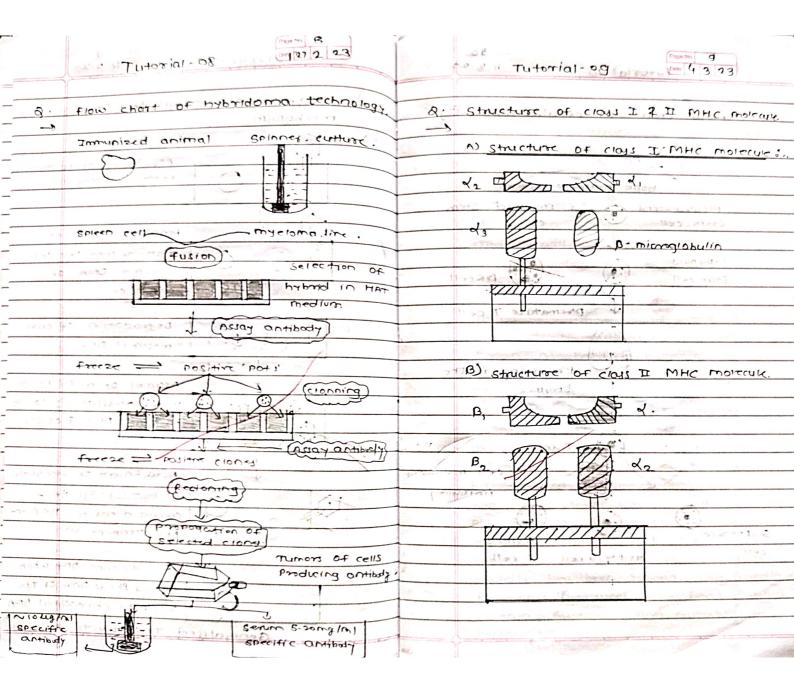

phase to make soll Apartition coefficient ratio of unionized drug in oil phase to water

of chang in ong phase (011) L Decrease Solubility of Particle e a = when sof of Acetic Acid Sodium acetate is added It supress the disso Acetic Acid CH COE + H+ CH, COONQ = polymorphism - Enatiotropic - polymorph can be changed -mona tropic - inveversible Chemical property o hydrolysis substance comes under mols ture water then it reacts with water and get bud rolysed (breakdown of drug substance) - degration - mostly drug with estex amide cyclic Amid undergoes hydrolysis





Dr. S. B. Bari

Principal AL

H.R Patel Institute of Pharmaceut
Education & Research
Shirpur Dist. Dhule(Mr.)











Dr.S. B. Bari
PRINCIPAL

I.R. Patel Institute of Pharmaceut
Education & Research
Shirpur Dist Dhule(M. 6.







|