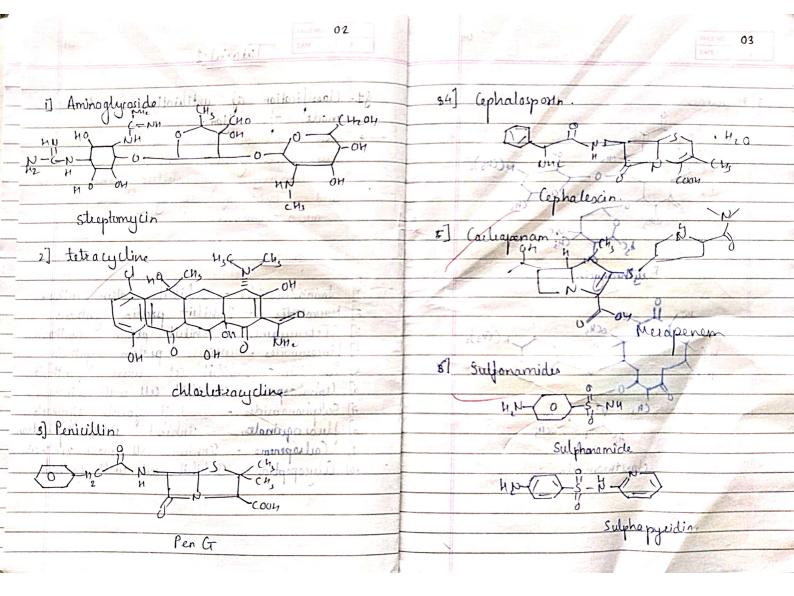

|

Dr. B. Bari
Priscipal AL

H. Patel Institute of Pharmaceut
Education & Research
Shirpur Dist Dhuletter



















dauthonyûn

Je Classify Antibiotics on the leave of chemical structure.

On the leaves of chemical structure:

Je lactum

Tetraciyaline

47 Marchide

SI Miscellaneous

The synthesist

R

N

Penicillin

Carlispenem

R

N

Carlispenem



Cephal os poel ned stystol



Manabactum











Principal : Dr. S. B. Bari M.Pharm. Ph.D., D.I.M.F.J.C.

## **List of Tutorials (Final Year B. Pharmacy)**

### Academic Year 2022-23

## **BP702T Industrial Pharmacy-II – Theory**

| Tutorial<br>number | B Division                                                                      |  |  |
|--------------------|---------------------------------------------------------------------------------|--|--|
| 1                  | What is six sigma concept?