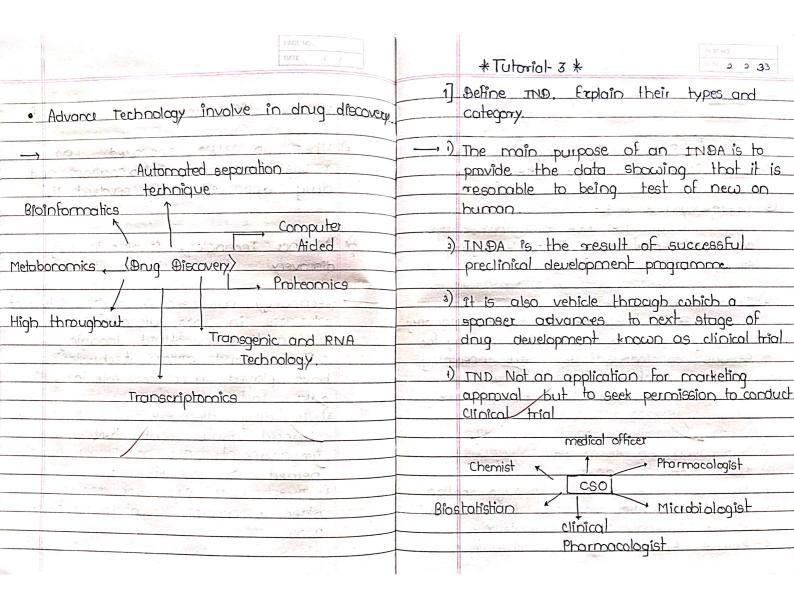

H15 5/4/03 Decres desorders of theart. 31-32

Hutorlal NO. 1

Describe en detall about levels of structural organization of body system.

Structural organization

Human bodies are
layered structurally and functionally on an encreasing ecale of complexity.

They are after as functural unit called functional and structural unit called cells: Degardent are built of functional and structural unit called cells: Although human cells come en many shapes and seases, they all share certain similarities.

9: A fessues & It is defined as the collection of similar cells that perform the same functions and share the same structural tessues fall ento fow categories:

a Jupithelial tessues

c Nervous tessues

d Ilurcular tessues

Dr. S. B. Bari
Principal A L

H.R Patel Institute of Pharmaceut
Education & Research
Shirpur Dist Dhule(M c

3. P Organs: In the human body organs are tessues awayged precisely perform specific tasks unample of lever, klaneys, elc. ropethellal tesmes responsible for absorptisurface tissues are In the kidneys eystends / Human body organ systems, several organs some taske accomplish togethere system, lymphatte waample 5- The types etc. There are I human Encludes &-Integumentary System 8. It acts barren against pathogens and chemicals this system are skin and Organs en Subcutaneous tissue Skeletal System & The red bone and internal organs are purtected by this system. It includes: lignes and legament c] Mukulan System: This makes the skeleton more. It is responsible for heat preduction of the body. Organs en

d] Newyou system & Sensory enforma Enterpreted through system. The Organi en System & Several body Mendoculne controlled Encluding guerth ocoard plhillary glan are parcied glands System & Further more waste products from and nutrelents. The organi are & Heart blood of Actueles. System & Dwing break oxygen is suchanged dioxide from the bood. and diaphragm. System & the during thrule fixed to the blood takes through this system. Degans Enclude and