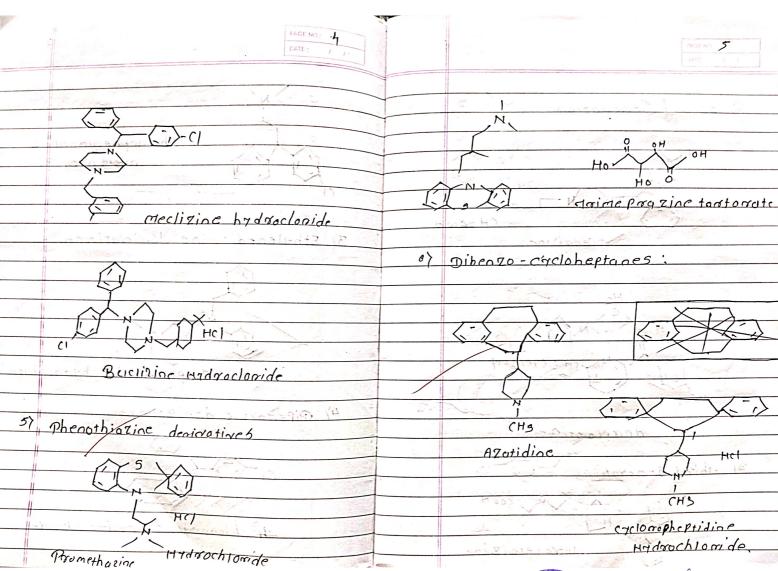

|

Dr. B. Bari
Priscipal AL

H. Patel Institute of Pharmaceut
Education & Research
Shirpur Dist Dhuletter



















dauthonyûn

Je Classify Antibiotics on the leave of chemical structure.

On the leaves of chemical structure:

Je lactum

Tetraciyaline

47 Marchide

SI Miscellaneous

The synthesist

R

N

Penicillin

Carlispenem

R

N

Carlispenem



Cephal os poel ned stystol



Manabactum











Principal : Dr. S. B. Bari M.Pharm. Ph.D., D.I.M.F.J.C.

## **List of Tutorials (Final Year B. Pharmacy)**

### Academic Year 2022-23

## **BP702T Industrial Pharmacy-II – Theory**

| Tutorial<br>number | B Division                                                                      |  |  |
|--------------------|---------------------------------------------------------------------------------|--|--|
| 1                  | What is six sigma concept?