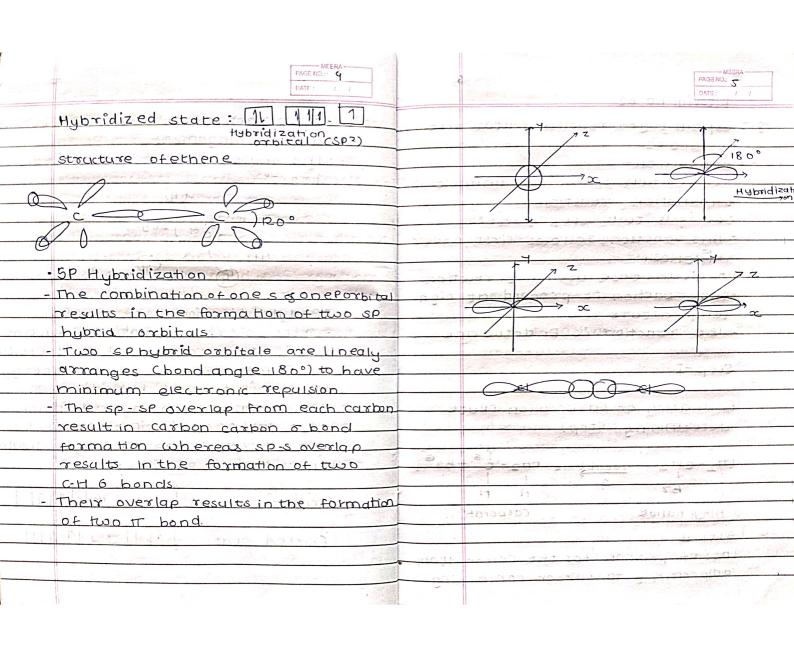

of carbon                            | -The carbons of simplest alkene i.e ethene shows sp2 hybridization                               |
| Ground state: 11 11 11                                       | rn the case of Ethene                                                                            |
| exited state: 11 1 111                                       | Ground state: 11 11 11                                                                           |
| Hybridised State: [1] 1 1 1 1 1 1 5 Sp3 Sp3 Sp Sp3           | Exicted state: 11 1 111                                                                          |
| Tres tridar risons.                                          |                                                                                                  |







| Tutorial no. 02.