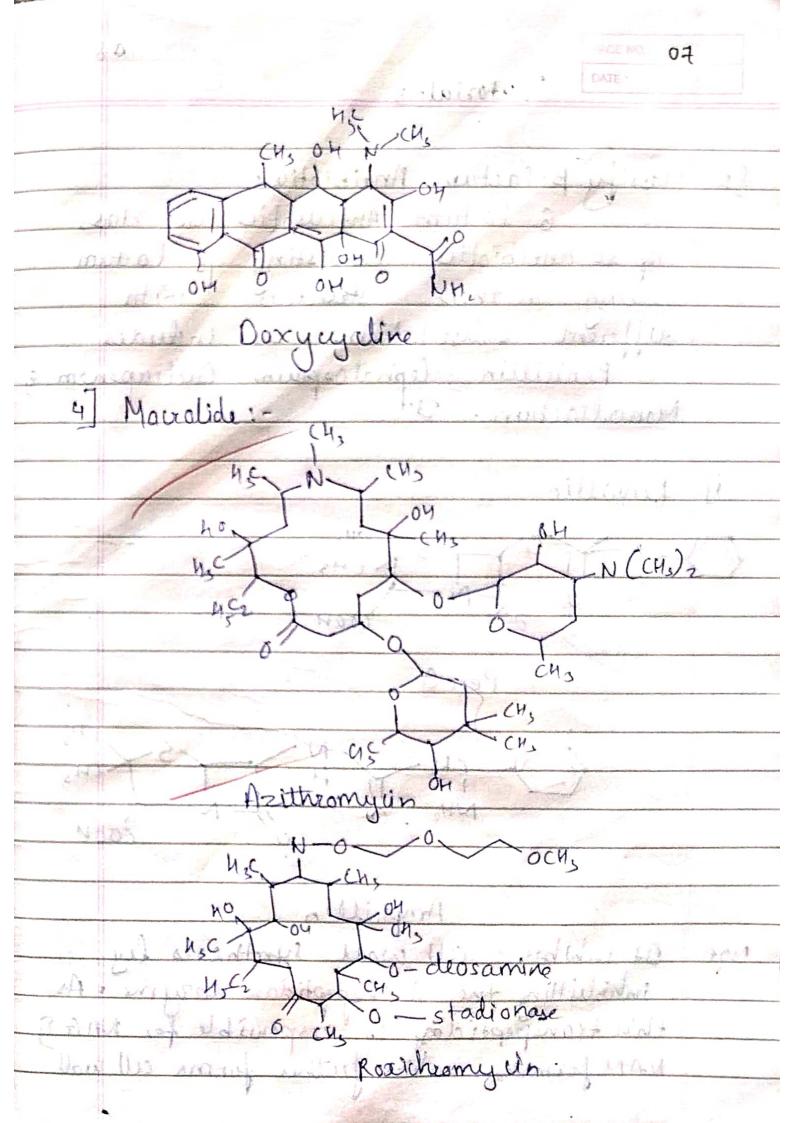

|

Dr. B. Bari
Priscipal AL

H. Patel Institute of Pharmaceut
Education & Research
Shirpur Dist Dhuletter



















dauthonyûn

Je Classify Antibiotics on the leave of chemical structure.

On the leaves of chemical structure:

Je lactum

Tetraciyaline

47 Marchide

SI Miscellaneous

The synthesist

R

N

Penicillin

Carlispenem

R

N

Carlispenem



Cephal os poel ned stystol



Manabactum











Principal : Dr. S. B. Bari M.Pharm. Ph.D., D.I.M.F.J.C.

## **List of Tutorials (Final Year B. Pharmacy)**

### Academic Year 2022-23

## **BP702T Industrial Pharmacy-II – Theory**

| Tutorial<br>number | B Division                                                                      |  |  |
|--------------------|---------------------------------------------------------------------------------|--|--|
| 1                  | What is six sigma concept?                                                      |  |  |
| 2                  | What are the responsibilities of Drug Development Team? Gives its compositions  |  |  |
| 3                  | Explain in details six sigma methodologies.                                     |  |  |
| 4                  | What is mean by Out of specifi