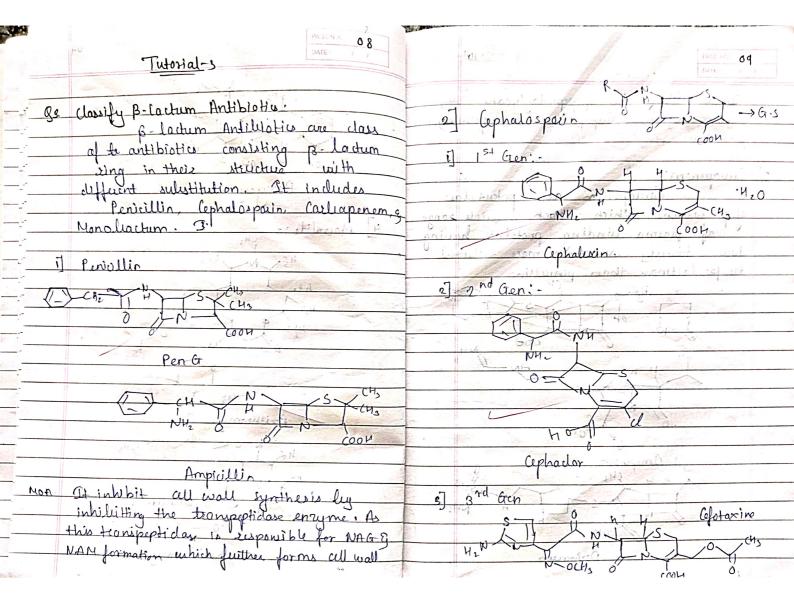

|

Dr. B. Bari
Priscipal AL

H. Patel Institute of Pharmaceut
Education & Research
Shirpur Dist Dhuletter



















dauthonyûn

Je Classify Antibiotics on the leave of chemical structure.

On the leaves of chemical structure:

Je lactum

Tetraciyaline

47 Marchide

SI Miscellaneous

The synthesist

R

N

Penicillin

Carlispenem

R

N

Carlispenem



Cephal os poel ned stystol



Manabactum











Principal : Dr. S. B. Bari M.Pharm. Ph.D., D.I.M.F.J.C.

## **List of Tutorials (Final Year B. Pharmacy)**

### Academic Year 2022-23

## **BP702T Industrial Pharmacy-II – Theory**

| Tutorial<br>number | B Division                                                                      |  |  |
|--------------------|---------------------------------------------------------------------------------|--|--|
| 1                  | What is six sigma concept?                                                      |  |  |
| 2                  | What are the responsibilities of Drug Development Team? Gives its compositions  |  |  |
| 3                  | Explain in details six sigma methodologies.                                     |  |  |
| 4                  | What is mean by Out of specifica