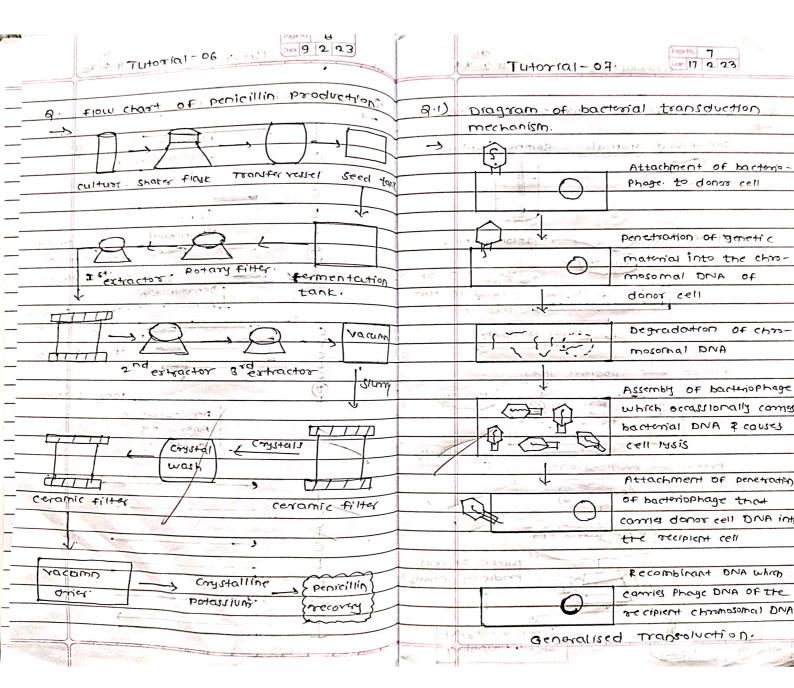

can be enhanced by addition of alkaline buffer cIDissolution It is the process by which solid enter the solvent phase to make soll Apartition coefficient ratio of unionized drug in oil phase to water

of chang in ong phase (011) L Decrease Solubility of Particle e a = when sof of Acetic Acid Sodium acetate is added It supress the disso Acetic Acid CH COE + H+ CH, COONQ = polymorphism - Enatiotropic - polymorph can be changed -mona tropic - inveversible Chemical property o hydrolysis substance comes under mols ture water then it reacts with water and get bud rolysed (breakdown of drug substance) - degration - mostly drug with estex amide cyclic Amid undergoes hydrolysis





Dr. S. B. Bari

Principal AL

H.R Patel Institute of Pharmaceut
Education & Research
Shirpur Dist. Dhule(Mr.)











Dr.S. B. Bari
PRINCIPAL

I.R. Patel Institute of Pharmaceut
Education & Research
Shirpur Dist Dhule(M. 6.







|