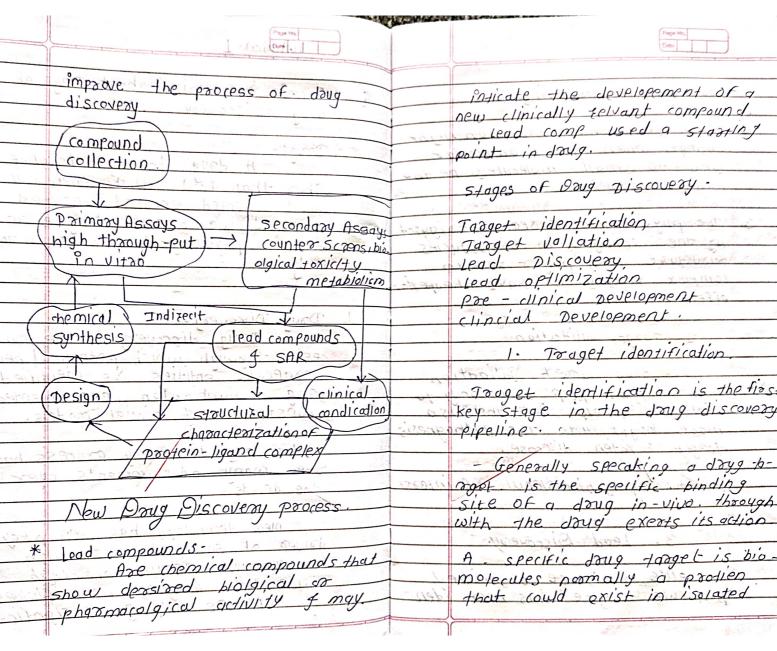

|                                                                                                                                    |



g. Explain in detail about stages of Doug Discovery.

A doug is any substance other than food, that when in haled injected smoked consimed absorbed via a patch tongue catuses a physiological change in the body

Drug DiscoveryDrug discovery is the process through which potentical new
therepeutic entities are identified
using a combination, experimented

transtration: 4 clinial models.

Seen many advancements over the decade.

- nlew technology has been a key doiner of such advances with breakthrough assay technologh automation imaging nano-fluides to software helping of signfic-







|         | Page No.                           | Pitge No.                      |
|---------|------------------------------------|--------------------------------|
| 5       | or complex modicity                | 4 yal                          |
| 2       | piomolal<br>biomolal               | allon phase which interact in- |
|         | bind to small molecules be the     | based mode's the               |
| ٦       | The christodical xCSPODSPETATOUSEd | 1 Kizesy vorku                 |
|         | by the changes in blamducies       | may be offed the onep in of of |
|         | 0                                  | 15                             |
|         | opportion invitation               | からう していている できないのではない           |
|         | in the                             | 4. lead