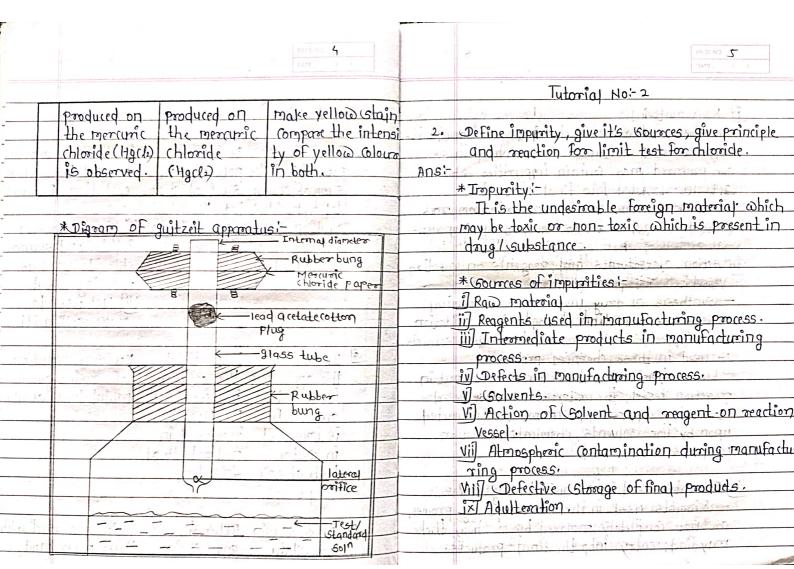

# **BP104T Pharmaceutical Inorganic Chemistry – Theory**

| Tutorial<br>number | <b>Tutorial Questions</b>                                                                      |                                                                           |  |  |  |  |
|--------------------|------------------------------------------------------------------------------------------------|---------------------------------------------------------------------------|--|--|--|--|
|                    | A Division                                                                                     | B Division                                                                |  |  |  |  |
| 1                  | Explain in detail limit test of Arsenic.                                                       | History of Indian pharmacopeia                                            |  |  |  |  |
| 2                  | Define Impurity, give its sources, give principle and reaction for limit test for chloride     | Define impurity and their sources give detail about limit test of arsenic |  |  |  |  |
| 3                  | Define buffer solution, classify them and give ideal requirements of buffers.                  | Theories of acid and bases                                                |  |  |  |  |
| 4                  | Give role of major extra and intracellular electrolyte with examples, give composition of ORS. | Buffer equation and buffer capacity                                       |  |  |  |  |
| 5                  | Define antacids. Give ideal requirements of antacids.                                          | Method of measurement of tonicity                                         |  |  |  |  |
| 6                  | Classify in detail GIT agent.                                                                  | Electrolyte replacement theory and function of sodium and chloride        |  |  |  |  |
| 7                  | State and Explain methods for adjustment of tonicity.                                          | Dental products, fluorides and dental carries                             |  |  |  |  |
| 8                  | Classify antimicrobials based on their mode of action.                                         | Antacids and their ideal properties                                       |  |  |  |  |
| 9                  | Discuss the principle, reaction and assay procedure for calcium gluconate.                     | Combination of antacids                                                   |  |  |  |  |