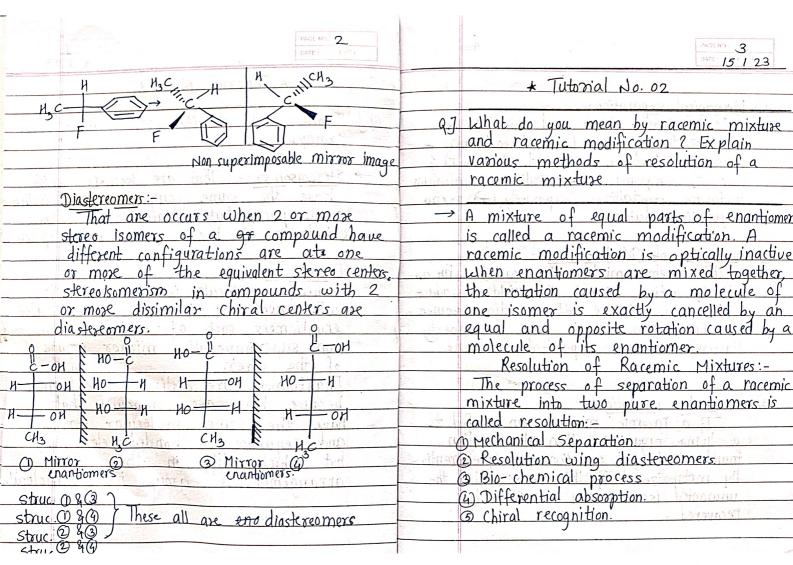

plain asymmetric synthesis.              |  |
| 6        | Explain the reaction & mechanism involved in Backmanns rearrangements                                                   | What are heterocyclic compounds? give their systematic nomenclature and classification  |  |
| 7        | Explain the reaction & mechanism involved in the Schmidt reaction.                                                      | give the methods of synthesis and chemical reaction of furan and thiopene               |  |
| 8        | Explain synthesis, reactions & medicinal uses of furan                                                                  | explain the stereochemistry of biphenyls and conditions required for optical            |  |

#### H. R. Patel Institute of Pharmaceutical Education and Research













| PAGE NO.: 02                            | 4               | #