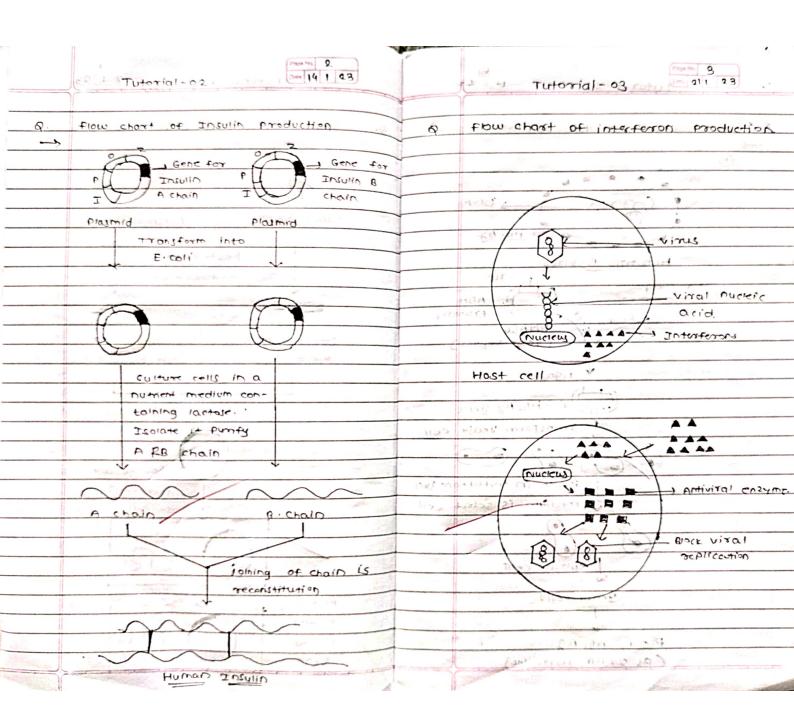

ty of particles - By Changing the pH, the Solubility of the Acidic or basic drug can be changed eg-solubility of Aspirin can be enhanced by addition of alkaline buffer cIDissolution It is the process by which solid enter the solvent phase to make soll Apartition coefficient ratio of unionized drug in oil phase to water

of chang in ong phase (011) L Decrease Solubility of Particle e a = when sof of Acetic Acid Sodium acetate is added It supress the disso Acetic Acid CH COE + H+ CH, COONQ = polymorphism - Enatiotropic - polymorph can be changed -mona tropic - inveversible Chemical property o hydrolysis substance comes under mols ture water then it reacts with water and get bud rolysed (breakdown of drug substance) - degration - mostly drug with estex amide cyclic Amid undergoes hydrolysis





Dr. S. B. Bari

Principal AL

H.R Patel Institute of Pharmaceut
Education & Research
Shirpur Dist. Dhule(Mr.)











Dr.S. B. Bari
PRINCIPAL

I.R. Patel Institute of Pharmaceut
Education & Research
Shirpur Dist Dhule(M. 6.







|