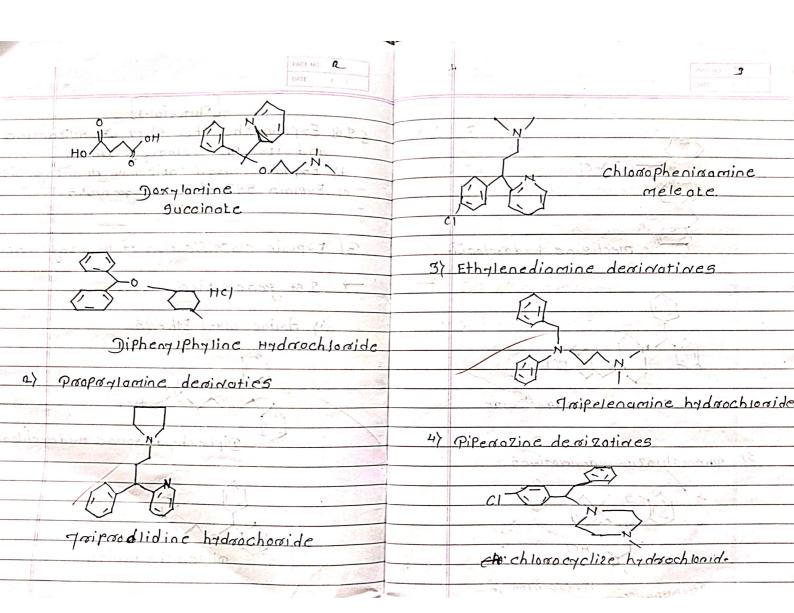

|

Dr. B. Bari
Priscipal AL

H. Patel Institute of Pharmaceut
Education & Research
Shirpur Dist Dhuletter



















dauthonyûn

Je Classify Antibiotics on the leave of chemical structure.

On the leaves of chemical structure:

Je lactum

Tetraciyaline

47 Marchide

SI Miscellaneous

The synthesist

R

N

Penicillin

Carlispenem

R

N

Carlispenem



Cephal os poel ned stystol



Manabactum











Principal : Dr. S. B. Bari M.Pharm. Ph.D., D.I.M.F.J.C.

## **List of Tutorials (Final Year B. Pharmacy)**

### Academic Year 2022-23

## **BP702T Industrial Pharmacy-II – Theory**

| Tutorial<br>number | B Division                                                                      |  |  |
|--------------------|---------------------------------------------------------------------------------|--|--|
| 1                  | What is six sigma concept?