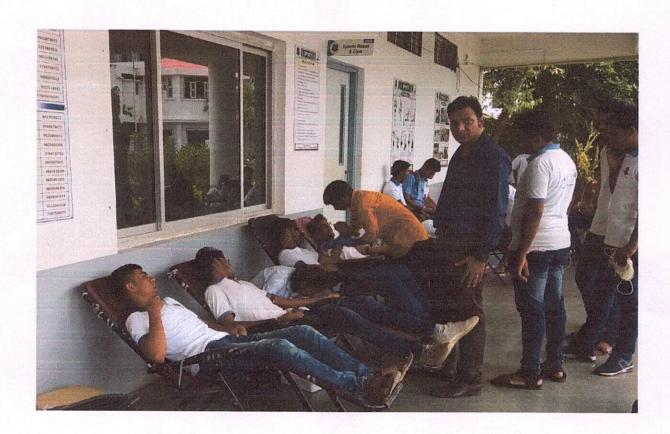

| Name of Activity                        | INTERNATIONAL YOGA DAY                                                                                                                                         |
|-----------------------------------------|----------------------------------------------------------------------------------------------------------------------------------------------------------------|
| Organizer                               | H.R.P.LP.E.R.in collaboration with THE ART OF LIVING                                                                                                           |
| Venue                                   | R.C.P. Pharmacy college ground                                                                                                                                 |
| Name of Speaker<br>With contact details | THE ART OF LIVING                                                                                                                                              |
| Date of activity                        | 21/06/2018                                                                                                                                                     |
| Objectives                              | To make people of the society aware about importance of yoga.                                                                                                  |
| In charge                               | Principal, H. R.P.I.P.E.R. and SES management                                                                                                                  |
| Number of Participant                   | Students- 38 Teachers -17                                                                                                                                      |
| Brief Report on activity                | On 21st June, 2018 Institute celebrated the "International Yoga Day". The Faculty members were invited to celebrate "International Yoga Day" on coUege ground. |
| Photograph<br>Of activity               | International Yoga Day Celebration on 21-6-2018                                                                                                                |
| Outcome                                 | Students and faculty of the college were made aware about the importance of yoga in health.                                                                    |