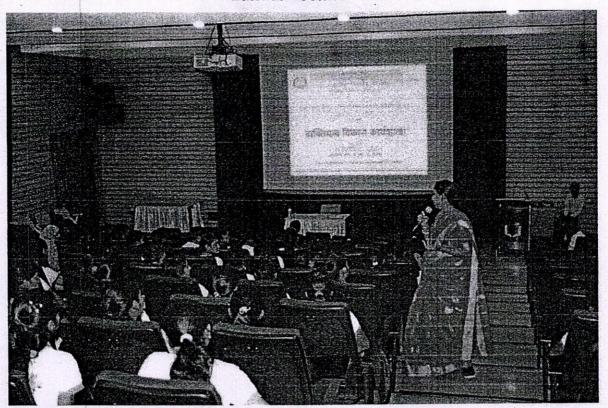

# एच. आर. पटेल औषधनिर्माणशास्त्र महाविद्यालय, शिरपूर यांच्या संयुक्त विदयमाने आयोजीत

### व्यक्तीमत्व विकास कार्यशाळा

दि. १२/१०/२०१८

### कार्यक्रम पत्रिका

| वेळ            | कार्यक्रम                                                                                                        |
|----------------|------------------------------------------------------------------------------------------------------------------|
| ०९:०० ते ०९:३० | नाव नोंदणी                                                                                                       |
| ०९:३० ते १०:०० | अल्पोपहार, चहापान                                                                                                |
| १०:०० ते १०:३० | उद्याटन कार्यक्रम (प्रास्ताविक, दिपप्रज्वलन, सत्कार समारंग)                                                      |
| १०:३० ते ११:३० | सत्र पहिले-प्रा. हासिम मोहम्मद इसाक शेख (जिल्हा विद्यार्थी विकास अधिकारी, धुळे<br>विभाग) विषय: व्यक्तिमत्व विकास |
| ११:३० ते ११:४० | चर्चा व प्रश्नोत्तरे                                                                                             |
| ११:४० ते १२:४० | सत्र दुसरे- प्रा. किशोर जी सोनवणे (प्राचार्यः सरस्वत इंग्लिश अकॅडेमी, सुरत)<br>विषय: स्पोकन इंग्लिश              |
| १२:४० ते १२:५० | चर्चा व प्रश्नोत्तरे                                                                                             |
| ०१:०० ते ०१:३० | अल्पोपहार                                                                                                        |
| ०१:३० ते ०२:३० | संत्रतिसरे- प्रा. ज्योती एस. सोनवणे (पा.बा.एम हायस्कृत, शिरपूर)<br>विषयः महिला संशक्तीकरण                        |
| ०२:३० ते ०२:४० | चर्चा व प्रश्नोत्तरे                                                                                             |
| ०२:४० ते ०३:४० | संत्रचौथे- प्रा. अमृता भंडारी (अभ्याविको महाविद्यालय, शिरपूर)<br>विषय सामाजिक माध्यमे आणि व्यक्तिमत्व विकास      |
| ०३:४० ते ०३:५० | चर्चा व प्रश्नोत्तरे                                                                                             |
| ०४:०० ते ०४:४५ | समारोप समारेम                                                                                                    |
| ०४:४५ ते ०५:०० | कार्यशाळा अहवाल, विद्यार्थिनींचे मनोगत, अध्यक्षीय भाषण, प्रमाण पत्र वाटप                                         |
| ०५:०० ते ०५:०५ | आमार प्रदर्शन व राष्ट्रगीत                                                                                       |