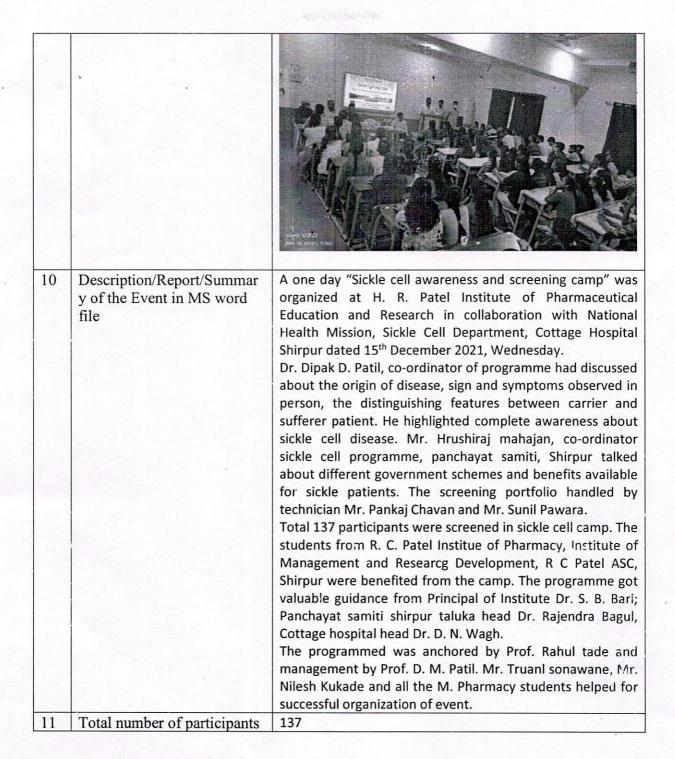

In- charge faculty
Physical Director

Prof Dr. S.B Bari
PRINCIPAL
H.R Patel Institute of Pharmaceutics
Education & Research,
Shirpur Dist.Dhule(M.S) 425 40

H. R. Patel Institute of Pharmaceutical Education and Research