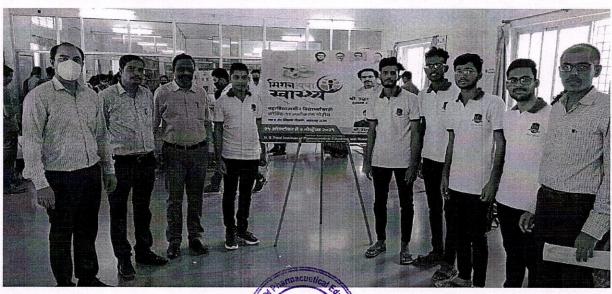

In- charge faculty
Physical Director

Prof Dr. S.B Bari
PRINCIPAL
H.R Patel Institute of Pharmaceutics
Education & Research,
Shirpur Dist.Dhule(M.S) 425 40

H. R. Patel Institute of Pharmaceutical Education and Research