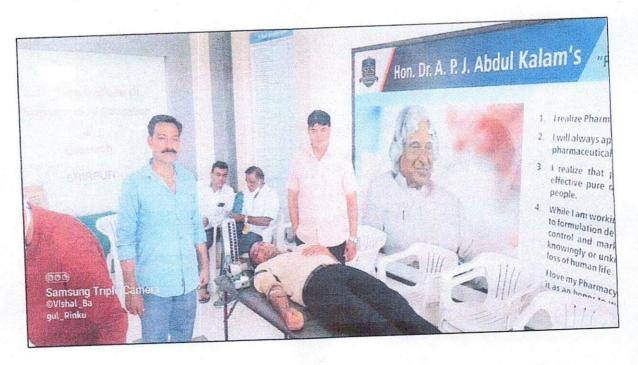

|                           |
|         |                      |                           |
|         |                      |                           |
|         |                      |                           |
|         |                      |                           |
|         |                      |                           |
|         |                      |                           |
|         |                      |                           |
|         |                      |                           |

डॉ. राक्श ई. मुथा महाविद्यालयीन समन्वयक (रक्तदान शिबीर)



डॉ. प्रस. वी. बारी

H.R Patel Institute of Pharmaceutical Education & Research Shirpur Dist.Dhule(M.S) 425 405



Principal : Dr. S. B. Bari M.Pharm. Ph.D., D.I.M.F.J.C.

### Photo proofs of the event









### Late Shri Mukeshbhai Patel Blood Centre & Blood Component Laboratory

1st Floor, Maharaja Complex, Behind Shirpur People's Bank, Shirpur

2: 02563-256100, Mob.: 8788447002-8482972101

### **Appreciation Letter**

Date: 28/08/2021

To,

The Principal

H. R. Patel Institute of

Pharmaceutical Education and

Research, Shirpur, Dist. Dhule

**Subject: Appreciation Letter** 

Respected Sir,

On behalf of Late Shri Mukeshbhai Patel Blood Centre, Shirpur, we express our sincere thanks to the Management, Principal, Staff, Students and entire team of H. R. Patel Institute of Pharmaceutical Education and Research, Shirpur for organizing and motivating donors to donate the blood voluntary in the blood donation camp held on 25.08.2021. This will be used for the needy and poor persons.

Once