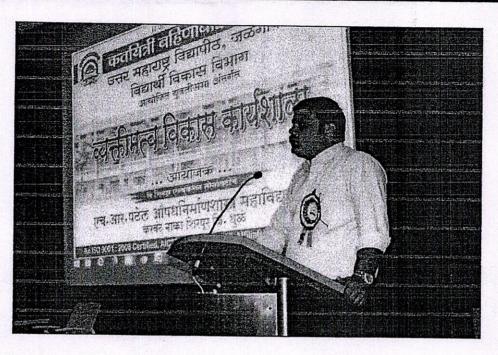

### व्यक्तीमत्व विकास कार्यशाळा

दि. १२/१०/२०१८

### कार्यक्रम पत्रिका

| वेळ            | कार्यक्रम                                                                                                        |
|----------------|------------------------------------------------------------------------------------------------------------------|
| ०९:०० ते ०९:३० | नाव नोंदणी                                                                                                       |
| ०९:३० ते १०:०० | अल्पोपहार, चहापान                                                                                                |
| १०:०० ते १०:३० | उद्याटन कार्यक्रम (प्रास्ताविक, दिपप्रज्वलन, सत्कार समारंग)                                                      |
| १०:३० ते ११:३० | सत्र पहिले-प्रा. हासिम मोहम्मद इसाक शेख (जिल्हा विद्यार्थी विकास अधिकारी, धुळे<br>विभाग) विषय: व्यक्तिमत्व विकास |
| ११:३० ते ११:४० | चर्चा व प्रश्नोत्तरे                                                                                             |
| ११:४० ते १२:४० | सत्र दुसरे- प्रा. किशोर जी सोनवणे (प्राचार्यः सरस्वत इंग्लिश अकॅडेमी, सुरत)<br>विषय: स्पोकन इंग्लिश              |
| १२:४० ते १२:५० | चर्चा व प्रश्नोत्तरे                                                                                             |
| ०१:०० ते ०१:३० | अल्पोपहार                                                                                                        |
| ०१:३० ते ०२:३० | संत्रतिसरे- प्रा. ज्योती एस. सोनवणे (पा.बा.एम हायस्कृत, शिरपूर)<br>विषयः महिला संशक्तीकरण                        |
| ०२:३० ते ०२:४० | चर्चा व प्रश्नोत्तरे                                                                                             |
| ०२:४० ते ०३:४० | संत्रचौथे- प्रा. अमृता भंडारी (अभ्याविको महाविद्यालय, शिरपूर)<br>विषय सामाजिक माध्यमे आणि व्यक्तिमत्व विकास      |
| ०३:४० ते ०३:५० | चर्चा व प्रश्नोत्तरे                                                                                             |
| ०४:०० ते ०४:४५ | समारोप समारेम                                                                                                    |
| ०४:४५ ते ०५:०० | कार्यशाळा अहवाल, विद्यार्थिनींचे मनोगत, अध्यक्षीय भाषण, प्रमाण पत्र वाटप                                         |
| ०५:०० ते ०५:०५ | आमार प्रदर्शन व राष्ट्रगीत                                                                                       |