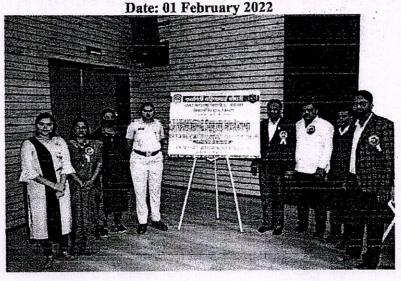

| Vaccination for students                                 | 25 <sup>th</sup> oct- 2 Nov 2021                                                                                                                                                                                                                                                                                                                                                       | 59-61                                                                                                                                                                                                                                                                                                                                                                                                                                                                                                                      |
|----------------------------------------------------------|----------------------------------------------------------------------------------------------------------------------------------------------------------------------------------------------------------------------------------------------------------------------------------------------------------------------------------------------------------------------------------------|----------------------------------------------------------------------------------------------------------------------------------------------------------------------------------------------------------------------------------------------------------------------------------------------------------------------------------------------------------------------------------------------------------------------------------------------------------------------------------------------------------------------------|
| Sickle cell awareness and screening camp                 | 15/12/2021                                                                                                                                                                                                                                                                                                                                                                             | 62-65                                                                                                                                                                                                                                                                                                                                                                                                                                                                                                                      |
| Blood group detection camp                               | 18/12/2021                                                                                                                                                                                                                                                                                                                                                                             | 66-73                                                                                                                                                                                                                                                                                                                                                                                                                                                                                                                      |
| National Voters Day                                      | 25/01/2022                                                                                                                                                                                                                                                                                                                                                                             | 74-78                                                                                                                                                                                                                                                                                                                                                                                                                                                                                                                      |
| Tobacco Awareness program                                | 04/03/2022                                                                                                                                                                                                                                                                                                                                                                             | 79-84                                                                                                                                                                                                                                                                                                                                                                                                                                                                                                                      |
| Yuvati Sabha                                             | 01/02/2022                                                                                                                                                                                                                                                                                                                                                                             | 85-94                                                                                                                                                                                                                                                                                                                                                                                                                                                                                                                      |
| 2022-23                                                  |                                                                                                                                                                                                                                                                                                                                                                                        |                                                                                                                                                                                                                                                                                                                                                                                                                                                                                                                            |
| International Yoga Day                                   | 21/06/2022                                                                                                                                                                                                                                                                                                                                                                             | 96                                                                                                                                                                                                                                                                                                                                                                                                                                                                                                                         |
| IPR awareness program                                    | 23/07/2022                                                                                                                                                                                                                                                                                                                                                                             | 97-100                                                                                                                                                                                                                                                                                                                                                                                                                                                                                                                     |
| Har Ghar Tiranga                                         | 13 Aug- 15 Aug 2022                                                                                                                                                                                                                                                                                                                                                                    | 101-103                                                                                                                                                                                                                                                                                                                                                                                                                                                                                                                    |
| Blood Donation Camp                                      | 14/09/2022                                                                                                                                                                                                                                                                                                                                                                             | 104-113                                                                                                                                                                                                                                                                                                                                                                                                                                                                                                                    |
| Polio Camp                                               | 25/08/2022                                                                                                                                                                                                                                                                                                                                                                             | 114-120                                                                                                                                                                                                                                                                                                                                                                                                                                                                                                                    |
| Social Awareness Rally and street play on pharmacist day | 26/09/2022                                                                                                                                                                                                                                                                                                                                                                             | 121-126                                                                                                                                                                                                                                                                                                                                                                                                                                                                                                                    |
| Agnivir Army Recruitment Pre-Training Campaign           | 02 Feb – 07 Feb 2023                                                                                                                                                                                                                                                                                                                                                                   | 127-132                                                                                                                                                                                                                                                                                                                                                                                                                                                                                                                    |
| IGM Hospital Visit & Patient Counselling                 | 13/03/2023                                                                                                                                                                                                                                                                                                                                                                             | 133-135                                                                                                                                                                                                                                                                                                                                                                                                                                                                                                                    |
| Cottage Hospital Visit & Patient Counselling             | 13/04/2023                                                                                                                                                                                                                                                                                                                                                                             | 136-139                                                                                                                                                                                                                                                                                                                                                                                                                                                                                                                    |
|                                                          | Sickle cell awareness and screening camp Blood group detection camp National Voters Day Tobacco Awareness program Yuvati Sabha  2022-23  International Yoga Day IPR awareness program Har Ghar Tiranga Blood Donation Camp Polio Camp Social Awareness Rally and street play on pharmacist day Agnivir Army Recruitment Pre-Training Campaign IGM Hospital Visit & Patient Counselling | Sickle cell awareness and screening camp  Blood group detection camp  18/12/2021  National Voters Day  25/01/2022  Tobacco Awareness program  04/03/2022  Yuvati Sabha  01/02/2022  International Yoga Day  21/06/2022  IPR awareness program  23/07/2022  Har Ghar Tiranga  13 Aug- 15 Aug 2022  Blood Donation Camp  14/09/2022  Polio Camp  25/08/2022  Social Awareness Rally and street play on pharmacist day  Agnivir Army Recruitment Pre-Training  Campaign  IGM Hospital Visit & Patient Counselling  13/03/2023 |