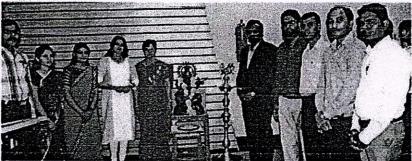

### व्यक्तीमत्व विकास कार्यशाळा

दि. १२/१०/२०१८

### कार्यक्रम पत्रिका

| वेळ            | कार्यक्रम                                                                                                        |
|----------------|------------------------------------------------------------------------------------------------------------------|
| ०९:०० ते ०९:३० | नाव नोंदणी                                                                                                       |
| ०९:३० ते १०:०० | अल्पोपहार, चहापान                                                                                                |
| १०:०० ते १०:३० | उद्याटन कार्यक्रम (प्रास्ताविक, दिपप्रज्वलन, सत्कार समारंग)                                                      |
| १०:३० ते ११:३० | सत्र पहिले-प्रा. हासिम मोहम्मद इसाक शेख (जिल्हा विद्यार्थी विकास अधिकारी, धुळे<br>विभाग) विषय: व्यक्तिमत्व विकास |
| ११:३० ते ११:४० | चर्चा व प्रश्नोत्तरे                                                                                             |
| ११:४० ते १२:४० | सत्र दुसरे- प्रा. किशोर जी सोनवणे (प्राचार्यः सरस्वत इंग्लिश अकॅडेमी, सुरत)<br>विषय: स्पोकन इंग्लिश              |
| १२:४० ते १२:५० | चर्चा व प्रश्नोत्तरे                                                                                             |
| ०१:०० ते ०१:३० | अल्पोपहार                                                                                                        |
| ०१:३० ते ०२:३० | संत्रतिसरे- प्रा. ज्योती एस. सोनवणे (पा.बा.एम हायस्कृत, शिरपूर)<br>विषयः महिला संशक्तीकरण                        |
| ०२:३० ते ०२:४० | चर्चा व प्रश्नोत्तरे                                                                                             |
| ०२:४० ते ०३:४० | संत्रचौथे- प्रा. अमृता भंडारी (अभ्याविको महाविद्यालय, शिरपूर)<br>विषय सामाजिक माध्यमे आणि व्यक्तिमत्व विकास      |
| ०३:४० ते ०३:५० | चर्चा व प्रश्नोत्तरे                                                                                             |
| ०४:०० ते ०४:४५ | समारोप समारेम                                                                                                    |
| ०४:४५ ते ०५:०० | कार्यशाळा अहवाल, विद्यार्थिनींचे मनोगत, अध्यक्षीय भाषण, प्रमाण पत्र वाटप                                         |
| ०५:०० ते ०५:०५ | आमार प्रदर्शन व राष्ट्रगीत                                                                                       |