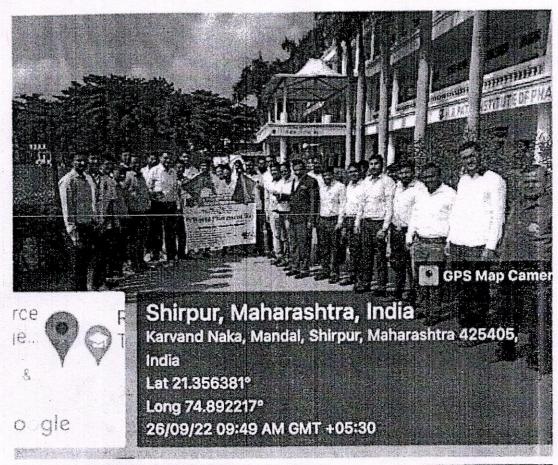

| Vaccination for students                                 | 25 <sup>th</sup> oct- 2 Nov 2021                                                                                                                                                                                                                                                                                                                                                       | 59-61                                                                                                                                                                                                                                                                                                                                                                                                                                                                                                                      |
|----------------------------------------------------------|----------------------------------------------------------------------------------------------------------------------------------------------------------------------------------------------------------------------------------------------------------------------------------------------------------------------------------------------------------------------------------------|----------------------------------------------------------------------------------------------------------------------------------------------------------------------------------------------------------------------------------------------------------------------------------------------------------------------------------------------------------------------------------------------------------------------------------------------------------------------------------------------------------------------------|
| Sickle cell awareness and screening camp                 | 15/12/2021                                                                                                                                                                                                                                                                                                                                                                             | 62-65                                                                                                                                                                                                                                                                                                                                                                                                                                                                                                                      |
| Blood group detection camp                               | 18/12/2021                                                                                                                                                                                                                                                                                                                                                                             | 66-73                                                                                                                                                                                                                                                                                                                                                                                                                                                                                                                      |
| National Voters Day                                      | 25/01/2022                                                                                                                                                                                                                                                                                                                                                                             | 74-78                                                                                                                                                                                                                                                                                                                                                                                                                                                                                                                      |
| Tobacco Awareness program                                | 04/03/2022                                                                                                                                                                                                                                                                                                                                                                             | 79-84                                                                                                                                                                                                                                                                                                                                                                                                                                                                                                                      |
| Yuvati Sabha                                             | 01/02/2022                                                                                                                                                                                                                                                                                                                                                                             | 85-94                                                                                                                                                                                                                                                                                                                                                                                                                                                                                                                      |
| 2022-23                                                  |                                                                                                                                                                                                                                                                                                                                                                                        |                                                                                                                                                                                                                                                                                                                                                                                                                                                                                                                            |
| International Yoga Day                                   | 21/06/2022                                                                                                                                                                                                                                                                                                                                                                             | 96                                                                                                                                                                                                                                                                                                                                                                                                                                                                                                                         |
| IPR awareness program                                    | 23/07/2022                                                                                                                                                                                                                                                                                                                                                                             | 97-100                                                                                                                                                                                                                                                                                                                                                                                                                                                                                                                     |
| Har Ghar Tiranga                                         | 13 Aug- 15 Aug 2022                                                                                                                                                                                                                                                                                                                                                                    | 101-103                                                                                                                                                                                                                                                                                                                                                                                                                                                                                                                    |
| Blood Donation Camp                                      | 14/09/2022                                                                                                                                                                                                                                                                                                                                                                             | 104-113                                                                                                                                                                                                                                                                                                                                                                                                                                                                                                                    |
| Polio Camp                                               | 25/08/2022                                                                                                                                                                                                                                                                                                                                                                             | 114-120                                                                                                                                                                                                                                                                                                                                                                                                                                                                                                                    |
| Social Awareness Rally and street play on pharmacist day | 26/09/2022                                                                                                                                                                                                                                                                                                                                                                             | 121-126                                                                                                                                                                                                                                                                                                                                                                                                                                                                                                                    |
| Agnivir Army Recruitment Pre-Training Campaign           | 02 Feb – 07 Feb 2023                                                                                                                                                                                                                                                                                                                                                                   | 127-132                                                                                                                                                                                                                                                                                                                                                                                                                                                                                                                    |
| IGM Hospital Visit & Patient Counselling                 | 13/03/2023                                                                                                                                                                                                                                                                                                                                                                             | 133-135                                                                                                                                                                                                                                                                                                                                                                                                                                                                                                                    |
| Cottage Hospital Visit & Patient Counselling             | 13/04/2023                                                                                                                                                                                                                                                                                                                                                                             | 136-139                                                                                                                                                                                                                                                                                                                                                                                                                                                                                                                    |
|                                                          | Sickle cell awareness and screening camp Blood group detection camp National Voters Day Tobacco Awareness program Yuvati Sabha  2022-23  International Yoga Day IPR awareness program Har Ghar Tiranga Blood Donation Camp Polio Camp Social Awareness Rally and street play on pharmacist day Agnivir Army Recruitment Pre-Training Campaign IGM Hospital Visit & Patient Counselling | Sickle cell awareness and screening camp  Blood group detection camp  18/12/2021  National Voters Day  25/01/2022  Tobacco Awareness program  04/03/2022  Yuvati Sabha  01/02/2022  International Yoga Day  21/06/2022  IPR awareness program  23/07/2022  Har Ghar Tiranga  13 Aug- 15 Aug 2022  Blood Donation Camp  14/09/2022  Polio Camp  25/08/2022  Social Awareness Rally and street play on pharmacist day  Agnivir Army Recruitment Pre-Training  Campaign  IGM Hospital Visit & Patient Counselling  13/03/2023 |