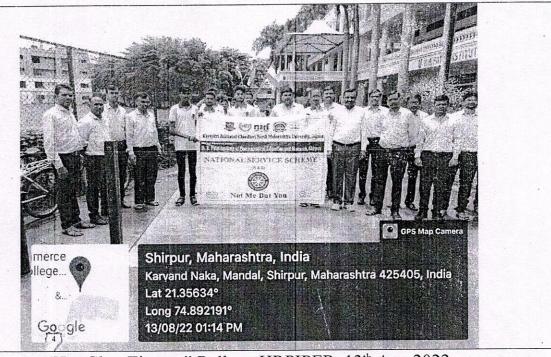

| Vaccination for students                                 | 25 <sup>th</sup> oct- 2 Nov 2021                                                                                                                                                                                                                                                                                                                                                       | 59-61                                                                                                                                                                                                                                                                                                                                                                                                                                                                                                                      |
|----------------------------------------------------------|----------------------------------------------------------------------------------------------------------------------------------------------------------------------------------------------------------------------------------------------------------------------------------------------------------------------------------------------------------------------------------------|----------------------------------------------------------------------------------------------------------------------------------------------------------------------------------------------------------------------------------------------------------------------------------------------------------------------------------------------------------------------------------------------------------------------------------------------------------------------------------------------------------------------------|
| Sickle cell awareness and screening camp                 | 15/12/2021                                                                                                                                                                                                                                                                                                                                                                             | 62-65                                                                                                                                                                                                                                                                                                                                                                                                                                                                                                                      |
| Blood group detection camp                               | 18/12/2021                                                                                                                                                                                                                                                                                                                                                                             | 66-73                                                                                                                                                                                                                                                                                                                                                                                                                                                                                                                      |
| National Voters Day                                      | 25/01/2022                                                                                                                                                                                                                                                                                                                                                                             | 74-78                                                                                                                                                                                                                                                                                                                                                                                                                                                                                                                      |
| Tobacco Awareness program                                | 04/03/2022                                                                                                                                                                                                                                                                                                                                                                             | 79-84                                                                                                                                                                                                                                                                                                                                                                                                                                                                                                                      |
| Yuvati Sabha                                             | 01/02/2022                                                                                                                                                                                                                                                                                                                                                                             | 85-94                                                                                                                                                                                                                                                                                                                                                                                                                                                                                                                      |
| 2022-23                                                  |                                                                                                                                                                                                                                                                                                                                                                                        |                                                                                                                                                                                                                                                                                                                                                                                                                                                                                                                            |
| International Yoga Day                                   | 21/06/2022                                                                                                                                                                                                                                                                                                                                                                             | 96                                                                                                                                                                                                                                                                                                                                                                                                                                                                                                                         |
| IPR awareness program                                    | 23/07/2022                                                                                                                                                                                                                                                                                                                                                                             | 97-100                                                                                                                                                                                                                                                                                                                                                                                                                                                                                                                     |
| Har Ghar Tiranga                                         | 13 Aug- 15 Aug 2022                                                                                                                                                                                                                                                                                                                                                                    | 101-103                                                                                                                                                                                                                                                                                                                                                                                                                                                                                                                    |
| Blood Donation Camp                                      | 14/09/2022                                                                                                                                                                                                                                                                                                                                                                             | 104-113                                                                                                                                                                                                                                                                                                                                                                                                                                                                                                                    |
| Polio Camp                                               | 25/08/2022                                                                                                                                                                                                                                                                                                                                                                             | 114-120                                                                                                                                                                                                                                                                                                                                                                                                                                                                                                                    |
| Social Awareness Rally and street play on pharmacist day | 26/09/2022                                                                                                                                                                                                                                                                                                                                                                             | 121-126                                                                                                                                                                                                                                                                                                                                                                                                                                                                                                                    |
| Agnivir Army Recruitment Pre-Training Campaign           | 02 Feb – 07 Feb 2023                                                                                                                                                                                                                                                                                                                                                                   | 127-132                                                                                                                                                                                                                                                                                                                                                                                                                                                                                                                    |
| IGM Hospital Visit & Patient Counselling                 | 13/03/2023                                                                                                                                                                                                                                                                                                                                                                             | 133-135                                                                                                                                                                                                                                                                                                                                                                                                                                                                                                                    |
| Cottage Hospital Visit & Patient Counselling             | 13/04/2023                                                                                                                                                                                                                                                                                                                                                                             | 136-139                                                                                                                                                                                                                                                                                                                                                                                                                                                                                                                    |
|                                                          | Sickle cell awareness and screening camp Blood group detection camp National Voters Day Tobacco Awareness program Yuvati Sabha  2022-23  International Yoga Day IPR awareness program Har Ghar Tiranga Blood Donation Camp Polio Camp Social Awareness Rally and street play on pharmacist day Agnivir Army Recruitment Pre-Training Campaign IGM Hospital Visit & Patient Counselling | Sickle cell awareness and screening camp  Blood group detection camp  18/12/2021  National Voters Day  25/01/2022  Tobacco Awareness program  04/03/2022  Yuvati Sabha  01/02/2022  International Yoga Day  21/06/2022  IPR awareness program  23/07/2022  Har Ghar Tiranga  13 Aug- 15 Aug 2022  Blood Donation Camp  14/09/2022  Polio Camp  25/08/2022  Social Awareness Rally and street play on pharmacist day  Agnivir Army Recruitment Pre-Training  Campaign  IGM Hospital Visit & Patient Counselling  13/03/2023 |