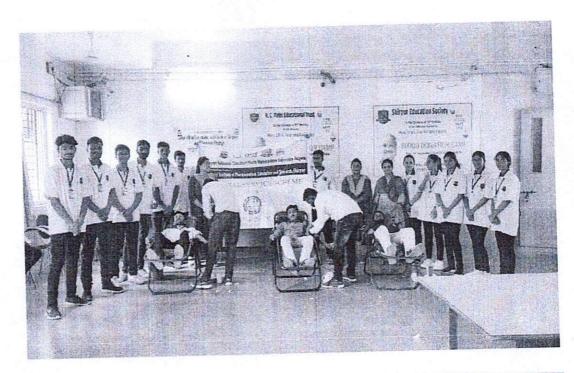

| Vaccination for students                                 | 25 <sup>th</sup> oct- 2 Nov 2021                                                                                                                                                                                                                                                                                                                                                       | 59-61                                                                                                                                                                                                                                                                                                                                                                                                                                                                                                                      |
|----------------------------------------------------------|----------------------------------------------------------------------------------------------------------------------------------------------------------------------------------------------------------------------------------------------------------------------------------------------------------------------------------------------------------------------------------------|----------------------------------------------------------------------------------------------------------------------------------------------------------------------------------------------------------------------------------------------------------------------------------------------------------------------------------------------------------------------------------------------------------------------------------------------------------------------------------------------------------------------------|
| Sickle cell awareness and screening camp                 | 15/12/2021                                                                                                                                                                                                                                                                                                                                                                             | 62-65                                                                                                                                                                                                                                                                                                                                                                                                                                                                                                                      |
| Blood group detection camp                               | 18/12/2021                                                                                                                                                                                                                                                                                                                                                                             | 66-73                                                                                                                                                                                                                                                                                                                                                                                                                                                                                                                      |
| National Voters Day                                      | 25/01/2022                                                                                                                                                                                                                                                                                                                                                                             | 74-78                                                                                                                                                                                                                                                                                                                                                                                                                                                                                                                      |
| Tobacco Awareness program                                | 04/03/2022                                                                                                                                                                                                                                                                                                                                                                             | 79-84                                                                                                                                                                                                                                                                                                                                                                                                                                                                                                                      |
| Yuvati Sabha                                             | 01/02/2022                                                                                                                                                                                                                                                                                                                                                                             | 85-94                                                                                                                                                                                                                                                                                                                                                                                                                                                                                                                      |
| 2022-23                                                  |                                                                                                                                                                                                                                                                                                                                                                                        |                                                                                                                                                                                                                                                                                                                                                                                                                                                                                                                            |
| International Yoga Day                                   | 21/06/2022                                                                                                                                                                                                                                                                                                                                                                             | 96                                                                                                                                                                                                                                                                                                                                                                                                                                                                                                                         |
| IPR awareness program                                    | 23/07/2022                                                                                                                                                                                                                                                                                                                                                                             | 97-100                                                                                                                                                                                                                                                                                                                                                                                                                                                                                                                     |
| Har Ghar Tiranga                                         | 13 Aug- 15 Aug 2022                                                                                                                                                                                                                                                                                                                                                                    | 101-103                                                                                                                                                                                                                                                                                                                                                                                                                                                                                                                    |
| Blood Donation Camp                                      | 14/09/2022                                                                                                                                                                                                                                                                                                                                                                             | 104-113                                                                                                                                                                                                                                                                                                                                                                                                                                                                                                                    |
| Polio Camp                                               | 25/08/2022                                                                                                                                                                                                                                                                                                                                                                             | 114-120                                                                                                                                                                                                                                                                                                                                                                                                                                                                                                                    |
| Social Awareness Rally and street play on pharmacist day | 26/09/2022                                                                                                                                                                                                                                                                                                                                                                             | 121-126                                                                                                                                                                                                                                                                                                                                                                                                                                                                                                                    |
| Agnivir Army Recruitment Pre-Training Campaign           | 02 Feb – 07 Feb 2023                                                                                                                                                                                                                                                                                                                                                                   | 127-132                                                                                                                                                                                                                                                                                                                                                                                                                                                                                                                    |
| IGM Hospital Visit & Patient Counselling                 | 13/03/2023                                                                                                                                                                                                                                                                                                                                                                             | 133-135                                                                                                                                                                                                                                                                                                                                                                                                                                                                                                                    |
| Cottage Hospital Visit & Patient Counselling             | 13/04/2023                                                                                                                                                                                                                                                                                                                                                                             | 136-139                                                                                                                                                                                                                                                                                                                                                                                                                                                                                                                    |
|                                                          | Sickle cell awareness and screening camp Blood group detection camp National Voters Day Tobacco Awareness program Yuvati Sabha  2022-23  International Yoga Day IPR awareness program Har Ghar Tiranga Blood Donation Camp Polio Camp Social Awareness Rally and street play on pharmacist day Agnivir Army Recruitment Pre-Training Campaign IGM Hospital Visit & Patient Counselling | Sickle cell awareness and screening camp  Blood group detection camp  18/12/2021  National Voters Day  25/01/2022  Tobacco Awareness program  04/03/2022  Yuvati Sabha  01/02/2022  International Yoga Day  21/06/2022  IPR awareness program  23/07/2022  Har Ghar Tiranga  13 Aug- 15 Aug 2022  Blood Donation Camp  14/09/2022  Polio Camp  25/08/2022  Social Awareness Rally and street play on pharmacist day  Agnivir Army Recruitment Pre-Training  Campaign  IGM Hospital Visit & Patient Counselling  13/03/2023 |