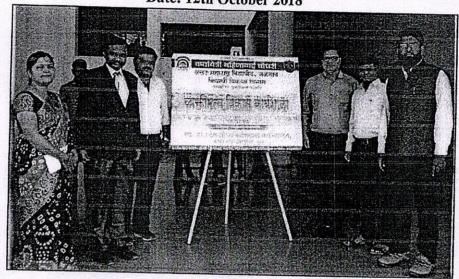

## कवियत्री बहिणाबाई चौधरी उत्तर महाराष्ट्र विद्यापीठ, जळगाव, विदयार्थी विकास विभाग, व

# एच. आर. पटेल औषधनिर्माणशास्त्र महाविद्यालय, शिरपूर यांच्या संयुक्त विदयमाने आयोजीत

### व्यक्तीमत्व विकास कार्यशाळा

दि. १२/१०/२०१८