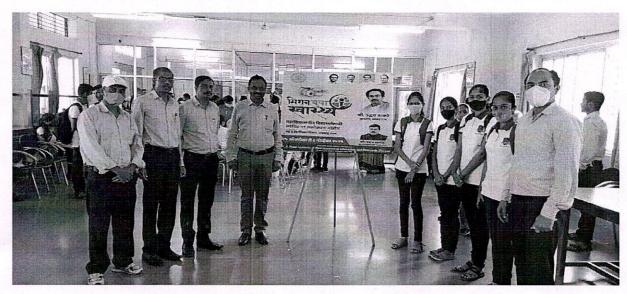

In- charge faculty
Physical Director

Prof Dr. S.B Bari
PRINCIPAL
H.R Patel Institute of Pharmaceutics
Education & Research,
Shirpur Dist.Dhule(M.S) 425 40

H. R. Patel Institute of Pharmaceutical Education and Research