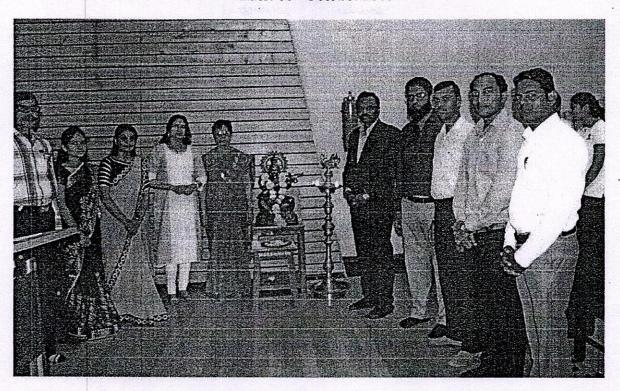

### व्यक्तीमत्व विकास कार्यशाळा

दि. १२/१०/२०१८

### कार्यक्रम पत्रिका

| वेळ            | कार्यक्रम                                                                                                        |
|----------------|------------------------------------------------------------------------------------------------------------------|
| ०९:०० ते ०९:३० | नाव नोंदणी                                                                                                       |
| ०९:३० ते १०:०० | अल्पोपहार, चहापान                                                                                                |
| १०:०० ते १०:३० | उद्याटन कार्यक्रम (प्रास्ताविक, दिपप्रज्वलन, सत्कार समारंग)                                                      |
| १०:३० ते ११:३० | सत्र पहिले-प्रा. हासिम मोहम्मद इसाक शेख (जिल्हा विद्यार्थी विकास अधिकारी, धुळे<br>विभाग) विषय: व्यक्तिमत्व विकास |
| ११:३० ते ११:४० | चर्चा व प्रश्नोत्तरे                                                                                             |
| ११:४० ते १२:४० | सत्र दुसरे- प्रा. किशोर जी सोनवणे (प्राचार्यः सरस्वत इंग्लिश अकॅडेमी, सुरत)<br>विषय: स्पोकन इंग्लिश              |
| १२:४० ते १२:५० | चर्चा व प्रश्नोत्तरे                                                                                             |
| ०१:०० ते ०१:३० | अल्पोपहार                                                                                                        |
| ०१:३० ते ०२:३० | संत्रतिसरे- प्रा. ज्योती एस. सोनवणे (पा.बा.एम हायस्कृत, शिरपूर)<br>विषयः महिला संशक्तीकरण                        |
| ०२:३० ते ०२:४० | चर्चा व प्रश्नोत्तरे                                                                                             |
| ०२:४० ते ०३:४० | संत्रचौथे- प्रा. अमृता भंडारी (अभ्याविको महाविद्यालय, शिरपूर)<br>विषय सामाजिक माध्यमे आणि व्यक्तिमत्व विकास      |
| ०३:४० ते ०३:५० | चर्चा व प्रश्नोत्तरे                                                                                             |
| ०४:०० ते ०४:४५ | समारोप समारेम                                                                                                    |
| ०४:४५ ते ०५:०० | कार्यशाळा अहवाल, विद्यार्थिनींचे मनोगत, अध्यक्षीय भाषण, प्रमाण पत्र वाटप                                         |
| ०५:०० ते ०५:०५ | आमार प्रदर्शन व राष्ट्रगीत                                                                                       |