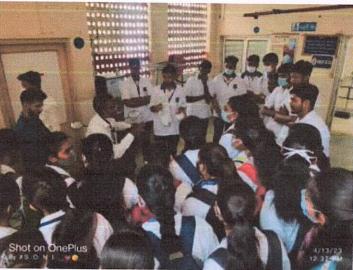

कार्यशाळेचे उदघाटन महाविद्यालयाचे प्राचार्व डॉ.एस.मी. बारी, एच.आर. पटेल महिला महाविद्यालयाच्या प्राचार्या डॉ.शारदा शितोळे, एस.व्ही.के.एम. संचलित एन. एम.आय.एम.एस. अभिमत विद्यापीठाच्या डॉ.पायल दंदे यांच्या हस्ते सरस्यती पूजन य दीपप्रज्यलनाने करण्यात आले.

कार्यशाळेच्या आयोजनाची भूमिका स्पष्ट करताना प्राचार्य हाँ.एस.बी. बारी यांनी सलग नवव्यांदा यवती सभेच्या यशस्वी आयोजनाचा

रिरपुर येथे कार्यराळेचे दीपप्रज्यलनप्रसंगी डॉ.शास्टा शितोळे, डॉ.पायल दंदे, डॉ.संजय बारी, डॉ.राकेश मुखा, प्रा.झेड.जी.खान, प्रा.सोनल माहेरवरी.

उल्लेख करून भविष्यातही महिला सक्षमीकरणासाठी सामाजिक भावनेतून कार्यक्रमात घेण्यात येतील, असे सांगितले

विद्यार्थी विकास अधिकारी व कार्यशाळेचे समन्वयक प्रा.झेड,जी, खान यांनी यवतीसाठी विद्यापीठाकडन

प्रायोजित असलेल्या या कार्यशाळेचा पर्यादा ओळखून त्या पदलून हेत् व महिला सबलीकरणात या कार्यशाळेचे योगदानाबाबतचे महत्त्व स्पष्ट केले. प्राचार्या डॉ.शास्टा शितोळे म्हणाल्या. सॉफ्ट स्किल्स विकसित करून सकारात्मक दृष्टीकोन आणि संवर्धीचा अवलंब करावा, आपल्या