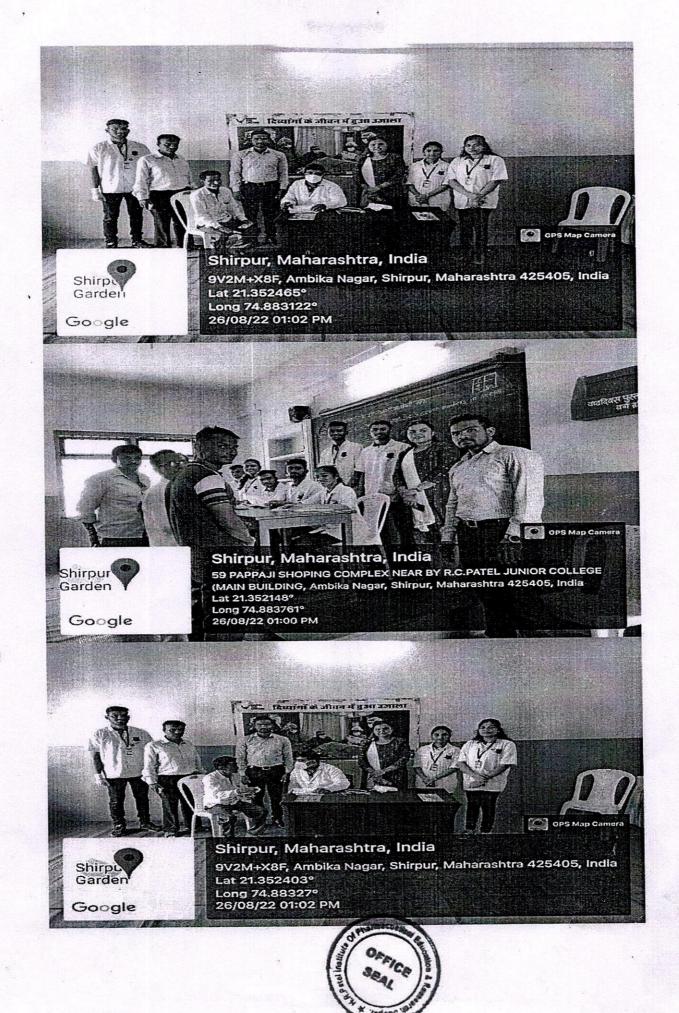

|               |
|                                                                                                                                                                                                                       |               |
|                                                                                                                                                                                                                       |               |

Mr. N. P. Pawar



PRINCIPAL
H R Patel Institute of Pharmaceurical
Education & Research,
Shirour Dist. Dhure (M.S.) 425-405







भव्य मोफत अपंग (दिव्यांगजन) शस्त्रक्रिया, कृत्रिम अवयव, पोलिओ तपासणी व उपकरण शिबीर सहभाग

मा. श्री. भूपेशभाई पटेल यांच्या वाढदिवसानिमित्त दि. २५/०८/२०२२ गुरुवार रोजी मुकेश

पटेल चैरिटेबल ट्रस्ट, शिरपूर व नारायन सेवा संस्थान उदयपूर (राजस्थान) यांचे संयुक्त विद्यमाने भव्य मोफत अपंग (दिव्यांगजन) शस्त्रक्रिया, कृत्रिम अवयव, पोलिओ तपासणी व उपकरण शिबीर राबवण्यात आले या शिबीरामध्ये एच. आर. पटेल इन्स्टिट्यूट ऑफ फार्मास्युटिकल एज्युकेशन अंड रिसर्च शिरपूर महाविद्यालयातील विद्यार्थी व शिक्षक प्रा. एन. पी. पवार, प्रा. वाय. बी.ठाकूर आणि प्रा. एन. डी. मोरे यांनी ,उत्स्फूर्तपणे संयोजक केले. यात विद्याथ्यानी रुग्णांचे नाव नोंदून घेतले, अपंग रुग्णांना हव्या त्या मधत केले, डॉक्टरांच्या सल्लेने रुग्णांचे हव्या त्या साध्या तपासण्या करण्याशाठी डॉक्टरांना संयोजक केले. या शिबीरात जवळपास दिड ते दोन हजार रुग्णां