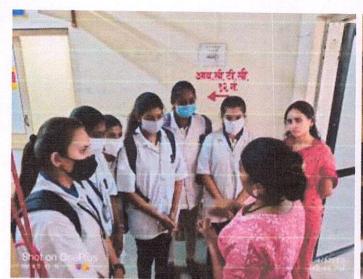

कार्यशाळेचे उदघाटन महाविद्यालयाचे प्राचार्व डॉ.एस.मी. बारी, एच.आर. पटेल महिला महाविद्यालयाच्या प्राचार्या डॉ.शारदा शितोळे, एस.व्ही.के.एम. संचलित एन. एम.आय.एम.एस. अभिमत विद्यापीठाच्या डॉ.पायल दंदे यांच्या हस्ते सरस्यती पूजन य दीपप्रज्यलनाने करण्यात आले.

कार्यशाळेच्या आयोजनाची भूमिका स्पष्ट करताना प्राचार्य हाँ.एस.बी. बारी यांनी सलग नवव्यांदा यवती सभेच्या यशस्वी आयोजनाचा

रिरपुर येथे कार्यराळेचे दीपप्रज्यलनप्रसंगी डॉ.शास्टा शितोळे, डॉ.पायल दंदे, डॉ.संजय बारी, डॉ.राकेश मुखा, प्रा.झेड.जी.खान, प्रा.सोनल माहेरवरी.

उल्लेख करून भविष्यातही महिला सक्षमीकरणासाठी सामाजिक भावनेतून कार्यक्रमात घेण्यात येतील, असे सांगितले

विद्यार्थी विकास अधिकारी व कार्यशाळेचे समन्वयक प्रा.झेड,जी, खान यांनी यवतीसाठी विद्यापीठाकडन

प्रायोजित असलेल्या या कार्यशाळेचा पर्यादा ओळखून त्या पदलून हेत् व महिला सबलीकरणात या कार्यशाळेचे योगदानाबाबतचे महत्त्व स्पष्ट केले. प्राचार्या डॉ.शास्टा शितोळे म्हणाल्या. सॉफ्ट स्किल्स विकसित करून सकारात्मक दृष्टीकोन आणि संवर्धीचा अवलंब करावा, आपल्या