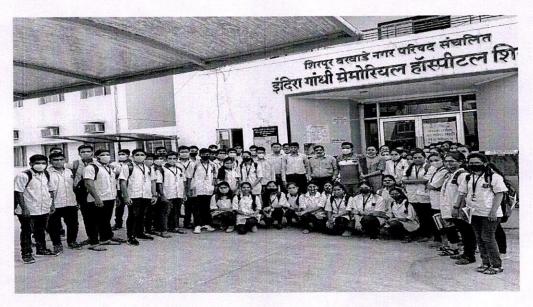

कार्यशाळेचे उदघाटन महाविद्यालयाचे प्राचार्व डॉ.एस.मी. बारी, एच.आर. पटेल महिला महाविद्यालयाच्या प्राचार्या डॉ.शारदा शितोळे, एस.व्ही.के.एम. संचलित एन. एम.आय.एम.एस. अभिमत विद्यापीठाच्या डॉ.पायल दंदे यांच्या हस्ते सरस्यती पूजन य दीपप्रज्यलनाने करण्यात आले.

कार्यशाळेच्या आयोजनाची भूमिका स्पष्ट करताना प्राचार्य हाँ.एस.बी. बारी यांनी सलग नवव्यांदा यवती सभेच्या यशस्वी आयोजनाचा

रिरपुर येथे कार्यराळेचे दीपप्रज्यलनप्रसंगी डॉ.शास्टा शितोळे, डॉ.पायल दंदे, डॉ.संजय बारी, डॉ.राकेश मुखा, प्रा.झेड.जी.खान, प्रा.सोनल माहेरवरी.

उल्लेख करून भविष्यातही महिला सक्षमीकरणासाठी सामाजिक भावनेतून कार्यक्रमात घेण्यात येतील, असे सांगितले

विद्यार्थी विकास अधिकारी व कार्यशाळेचे समन्वयक प्रा.झेड,जी, खान यांनी यवतीसाठी विद्यापीठाकडन

प्रायोजित असलेल्या या कार्यशाळेचा पर्यादा ओळखून त्या पदलून हेत् व महिला सबलीकरणात या कार्यशाळेचे योगदानाबाबतचे महत्त्व स्पष्ट केले. प्राचार्या डॉ.शास्टा शितोळे म्हणाल्या. सॉफ्ट स्किल्स विकसित करून सकारात्मक दृष्टीकोन आणि संवर्धीचा अवलंब करावा, आपल्या