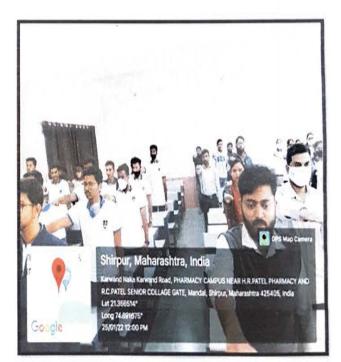

#### NOTICE

All the students of First Year and Third year B. Pharm are hereby inform to be present compulsory for Lecture on "Tobacco- A killer for Health"

Venue- R C Patel Senior College Seminar Hall Date- 04/03/2022 Time- 10.30AM

Deshmukh Mrs. S (NSS Program Officer)

B. Bari

H. R. Patel Institute of Pharmaceutical Education & Research, Shirper Dist Dhule (M.S.) 425 406

"Serving Nations' Health"

NBA accredited B. Pharm course (2019-22), An ISO 9001:2008 Certified & NIRF Ranked Institute Approved by AICTE, PCI, Delhi, Govt. of Maharashtra, Mumbal, Affiliated to NMU, Jalgaon Dr. Sanjaykumar B. Bari Shri. Amrishbhai R. Patel Principal (M.Pharm., Ph.D.) President (M.L.A.)