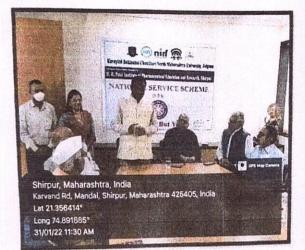

### Health Camp for Elderly Persons under NSS

National Service Scheme (NSS) unit of HRPIPER, Shirpur organized a Health camp for elderly patients on 31.01.2022. In this Camp Chief guests, Mr. Mohandas Bhamre and Dr. Anil Patil, Gaurav Foundation were present with their 20 friends. In this program, all guests were felicitated with a bouquet. Chief Guest Mr. Mohandas Bhamre and Dr. Anil Patil, Gaurav Foundation were felicitated respected principal Dr. S. B. Bari sir for his achievement as Advisor of APTI Nashik division. All guests were given information about Alzheimer's disease and diagnostic measures at the Nano Unit by Assistant Professor Mr. Sopan Nangare. Blood pressure monitoring, Blood group testing, and Bodyweight of 13 guests were performed by NSS volunteers. Finally, information on diet importance for good health was discussed by Assistant Professor and NSS Program Officer Mrs. Swati Deshmukh.

#### Date-29.01.2022

NSS Unit going to Organize Health Camp for Old age persons from Shirpur in the Campus on 31.01.2022. In this camp Blood group checking and Blood pressure monitoring will be done. Additionally, Alzheimer's disease awareness will be conducted.