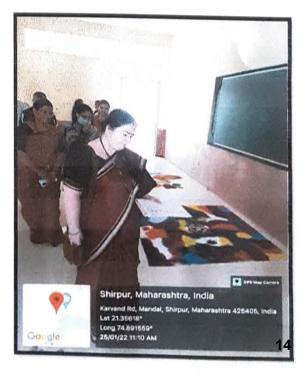

#### NOTICE

Date-22/01/2022

This is to inform that our college is organizing Rangoli competition on the occasion of "NATIONAL VOTERS DAY" which to be held on 25/01/2022. Those who are interested to taking part in this competition can contact Mrs. Swati Deshmukh. Two Winners of competition will be appreciated.

Instructions:

- 1) Theme: NATIONAL VOTERS DAY
- 2) Time: 1 hour
- 3) Size: 1×1meter
- 4) You should bring your Rangoli with you

Venue: HRPIPER 9:00am

Event Co-ordinator Mrs. Swati Deshmukh (NSS Program Officer 9623760668

#### Shirpur

National Service scheme of HRPIPER, Celebrate National Voters day on 25.01.2022. On this occasions various competitions were organize like Rangoli competition and Elocution competition. Dr. S. B. Bari Sir was the chairperson of this program, and Mrs. Pornima Pathak Madam was the Main guest. Many students of First year, second year B. pharm and M. pharm were taken part in Rangoli competition. Starting of program was done with inauguration of Rangoli by Mrs. Pornima Pathak Madam and Dr. S. B. Bari Sir. Evaluation of Rangoli was done by madam and chooses two winners of competition. Total 22 students were participated in competition. Guest felicitation was done and madam addresses the students on many parts like "say no to plastic", "Importance of tree plantation", "Use of cotton sanitary napkins", etc. After her valuable guidance elocution competition starts total 7 students participated in this and 3 were winners. At last Oath on Voters day were taken and program ended with National Anthem. For the succesfull completion of program, Mrs. Swati Deshmukh Program officer NSS, Mr. Zamir Khan Student Development Officer, Ms. Nalini More, Mr. Dipak Patil, Mr. Narayan Pawar NSS Coordinator, and MR. Yogesh Thakur Sports Incharge, were taken efforts.