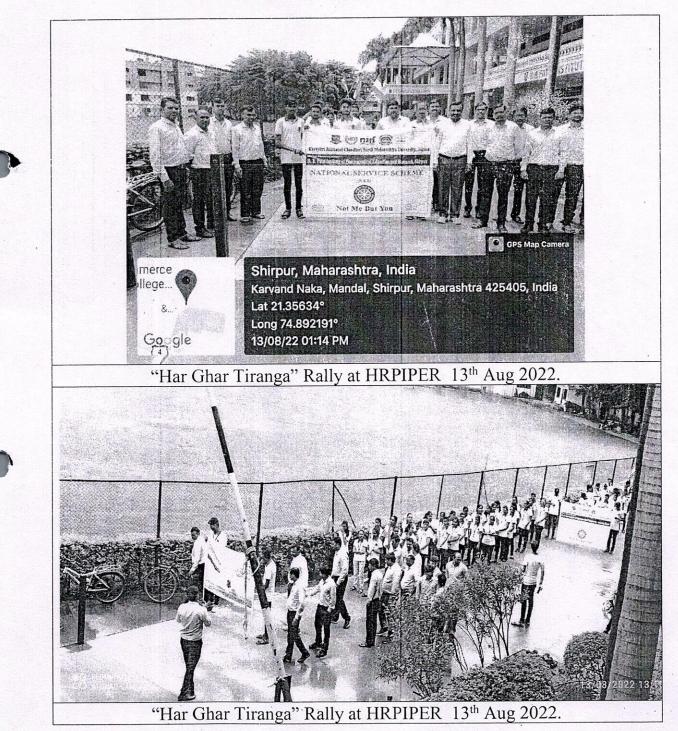

| Sr. No. | Contents                       | Page No. |  |  |  |
|---------|--------------------------------|----------|--|--|--|
|         | Year 2021-22                   |          |  |  |  |
| 1.      | NSS Establishment Program      | 3-5      |  |  |  |
| 2.      | Womens Day Celebration         | 6-7      |  |  |  |
| 3.      | Health Camp                    | 8-12     |  |  |  |
| 4.      | Voters Day Celebration         | 13-17    |  |  |  |
| 5.      | Tobacco Awareness Programm     | 18-24    |  |  |  |
|         | Year 2022-23                   |          |  |  |  |
| 6.      | Blood Donation Camp            | 26-35    |  |  |  |
| 8.      | Har Ghar Tiranga               | 36-38    |  |  |  |
| 7.      | Pharmacist Day Rally           | 39-44    |  |  |  |
| 9.      | Polio Camp                     | 45-51    |  |  |  |
| 10.     | Agniveer Pre-training Campaign | 52-57    |  |  |  |
| 11.     | Blood group Detection Camp     | 58-59    |  |  |  |