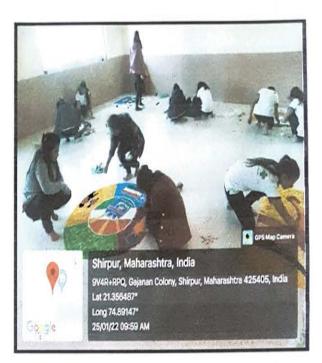

#### NOTICE

Date-22/01/2022

This is to inform that our college is organizing Rangoli competition on the occasion of "NATIONAL VOTERS DAY" which to be held on 25/01/2022. Those who are interested to taking part in this competition can contact Mrs. Swati Deshmukh. Two Winners of competition will be appreciated.

Instructions:

- 1) Theme: NATIONAL VOTERS DAY
- 2) Time: 1 hour
- 3) Size: 1×1meter
- 4) You should bring your Rangoli with you

Venue: HRPIPER 9:00am

Event Co-ordinator Mrs. Swati Deshmukh (NSS Program Officer 9623760668

#### Shirpur

National Service scheme of HRPIPER, Celebrate National Voters day on 25.01.2022. On this occasions various competitions were organize like Rangoli competition and Elocution competition. Dr. S. B. Bari Sir was the chairperson of this program, and Mrs. Pornima Pathak Madam was the Main guest. Many students of First year, second year B. pharm and M. pharm were taken part in Rangoli competition. Starting of program was done with inauguration of Rangoli by Mrs. Pornima Pathak Madam and Dr. S. B. Bari Sir. Evaluation of Rangoli was done by madam and chooses two winners of competition. Total 22 students were participated in competition. Guest felicitation was done and madam addresses the students on many parts like "say no to plastic", "Importance of tree plantation", "Use of cotton sanitary napkins", etc. After her valuable guidance elocution competition starts total 7 students participated in this and 3 were winners. At last Oath on Voters day were taken and program ended with National Anthem. For the succesfull completion of program, Mrs. Swati Deshmukh Program officer NSS, Mr. Zamir Khan Student Development Officer, Ms. Nalini More, Mr. Dipak Patil, Mr. Narayan Pawar NSS Coordinator, and MR. Yogesh Thakur Sports Incharge, were taken efforts.