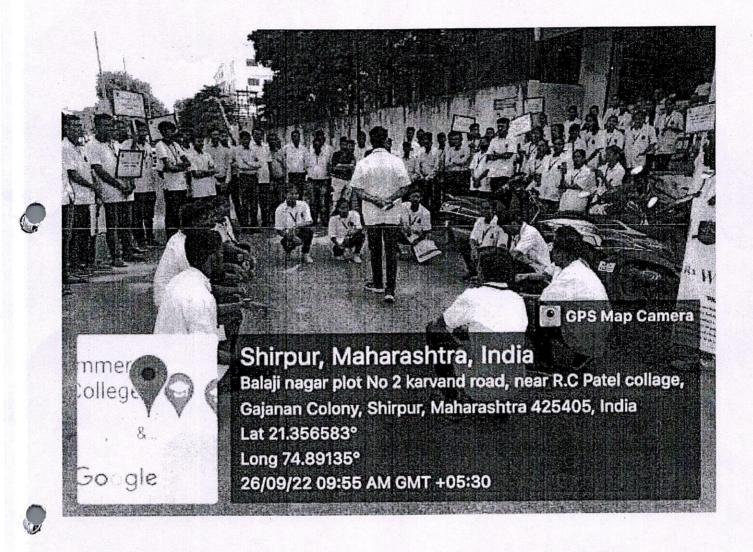

Approved by AICTE, PCI, Delhi, Govt. of Maharashtra, Mumbai & affiliated to NMU, Jalgaon Address: Karwand Naka, Shirpur Dist. Dhule (425405) M.S.; Telefax: 02563-257599, www.hrpatelpharmacy.co.in

National Voters Day Celebration at H. R. Patel Institute of Pharmaceutical Education and Research,

#### Shirpur

National Service scheme of HRPIPER, Celebrate National Voters day on 25.01.2022. On this occasions various competitions were organize like Rangoli competition and Elocution competition. Dr. S. B. Bari Sir was the chairperson of this program, and Mrs. Pornima Pathak Madam was the Main guest. Many students of First year, second year B. pharm and M. pharm were taken part in Rangoli competition. Starting of program was done with inauguration of Rangoli by Mrs. Pornima Pathak Madam and Dr. S. B. Bari Sir. Evaluation of Rangoli was done by madam and chooses two winners of competition. Total 22 students were participated in competition. Guest felicitation was done and madam addresses the students on many parts like "say no to plastic", "Importance of tree plantation", "Use of cotton sanitary napkins", etc. After her valuable guidance elocution competition starts total 7 students participated in this and 3 were winners. At last Oath on Voters day were taken and program ended with National Anthem. For the succesfull completion of program, Mrs. Swati Deshmukh Program officer NSS, Mr. Zamir Khan Student Development Officer, Ms. Nalini More, Mr. Dipak Patil, Mr. Narayan Pawar NSS Coordinator, and MR. Yogesh Thakur Sports Incharge, were taken efforts.