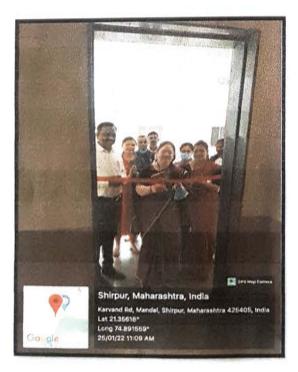

#### Shirpur

National Service scheme of HRPIPER, Celebrate National Voters day on 25.01.2022. On this occasions various competitions were organize like Rangoli competition and Elocution competition. Dr. S. B. Bari Sir was the chairperson of this program, and Mrs. Pornima Pathak Madam was the Main guest. Many students of First year, second year B. pharm and M. pharm were taken part in Rangoli competition. Starting of program was done with inauguration of Rangoli by Mrs. Pornima Pathak Madam and Dr. S. B. Bari Sir. Evaluation of Rangoli was done by madam and chooses two winners of competition. Total 22 students were participated in competition. Guest felicitation was done and madam addresses the students on many parts like "say no to plastic", "Importance of tree plantation", "Use of cotton sanitary napkins", etc. After her valuable guidance elocution competition starts total 7 students participated in this and 3 were winners. At last Oath on Voters day were taken and program ended with National Anthem. For the succesfull completion of program, Mrs. Swati Deshmukh Program officer NSS, Mr. Zamir Khan Student Development Officer, Ms. Nalini More, Mr. Dipak Patil, Mr. Narayan Pawar NSS Coordinator, and MR. Yogesh Thakur Sports Incharge, were taken efforts.