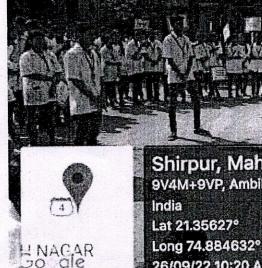

Approved by AICTE, PCI, Delhi, Govt. of Maharashtra, Mumbai & affiliated to NMU, Jalgaon Address: Karwand Naka, Shirpur Dist. Dhule (425405) M.S.; Telefax: 02563-257599, www.hrpatelpharmacy.co.in

National Voters Day Celebration at H. R. Patel Institute of Pharmaceutical Education and Research,

#### Shirpur

National Service scheme of HRPIPER, Celebrate National Voters day on 25.01.2022. On this occasions various competitions were organize like Rangoli competition and Elocution competition. Dr. S. B. Bari Sir was the chairperson of this program, and Mrs. Pornima Pathak Madam was the Main guest. Many students of First year, second year B. pharm and M. pharm were taken part in Rangoli competition. Starting of program was done with inauguration of Rangoli by Mrs. Pornima Pathak Madam and Dr. S. B. Bari Sir. Evaluation of Rangoli was done by madam and chooses two winners of competition. Total 22 students were participated in competition. Guest felicitation was done and madam addresses the students on many parts like "say no to plastic", "Importance of tree plantation", "Use of cotton sanitary napkins", etc. After her valuable guidance elocution competition starts total 7 students participated in this and 3 were winners. At last Oath on Voters day were taken and program ended with National Anthem. For the succesfull completion of program, Mrs. Swati Deshmukh Program officer NSS, Mr. Zamir Khan Student Development Officer, Ms. Nalini More, Mr. Dipak Patil, Mr. Narayan Pawar NSS Coordinator, and MR. Yogesh Thakur Sports Incharge, were taken efforts.