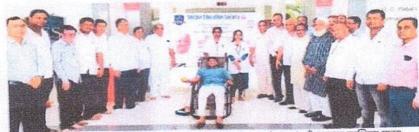

### Health Camp for Elderly Persons under NSS

National Service Scheme (NSS) unit of HRPIPER, Shirpur organized a Health camp for elderly patients on 31.01.2022. In this Camp Chief guests, Mr. Mohandas Bhamre and Dr. Anil Patil, Gaurav Foundation were present with their 20 friends. In this program, all guests were felicitated with a bouquet. Chief Guest Mr. Mohandas Bhamre and Dr. Anil Patil, Gaurav Foundation were felicitated respected principal Dr. S. B. Bari sir for his achievement as Advisor of APTI Nashik division. All guests were given information about Alzheimer's disease and diagnostic measures at the Nano Unit by Assistant Professor Mr. Sopan Nangare. Blood pressure monitoring, Blood group testing, and Bodyweight of 13 guests were performed by NSS volunteers. Finally, information on diet importance for good health was discussed by Assistant Professor and NSS Program Officer Mrs. Swati Deshmukh.

Event coordinator Mrs. Swati P. Deshmukh (NSS Program officer)

Mr. Sopan N. Nangare

Dr. S. B. Bari

PRINCIPAL B. R. Patel Institute of Pharmaceutical Education 5 Research, Shirour Dest. Dhote (M.S.) 425 405