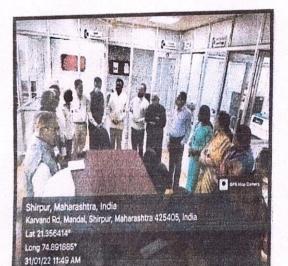

### Health Camp for Elderly Persons under NSS

National Service Scheme (NSS) unit of HRPIPER, Shirpur organized a Health camp for elderly patients on 31.01.2022. In this Camp Chief guests, Mr. Mohandas Bhamre and Dr. Anil Patil, Gaurav Foundation were present with their 20 friends. In this program, all guests were felicitated with a bouquet. Chief Guest Mr. Mohandas Bhamre and Dr. Anil Patil, Gaurav Foundation were felicitated respected principal Dr. S. B. Bari sir for his achievement as Advisor of APTI Nashik division. All guests were given information about Alzheimer's disease and diagnostic measures at the Nano Unit by Assistant Professor Mr. Sopan Nangare. Blood pressure monitoring, Blood group testing, and Bodyweight of 13 guests were performed by NSS volunteers. Finally, information on diet importance for good health was discussed by Assistant Professor and NSS Program Officer Mrs. Swati Deshmukh.