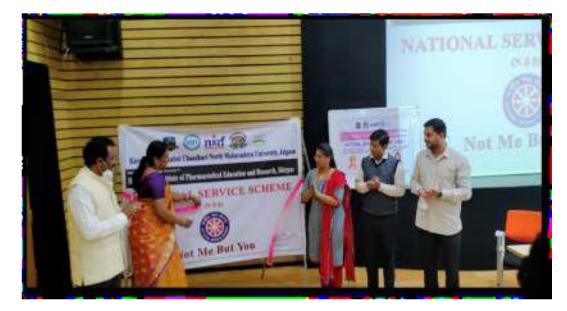

## **Establishment of National Service Planning Unit**

**Summary of the Event:** The National Service Scheme Unit at HR Patel Institute of Pharmaceutical Education and Research, Shirpur was established on the golden day of Rajmata Jijau's birth anniversary

President : Shri Amrishbhai R. Patel M.L.A.

Principal : Dr. S. B. Bari M.Pharm. Ph.D., D.I.M.F.J.C.

and National Youth Day. The chief guest of the program was Shirpur Corporator Mrs. Sangeet Deore Madam and the president of the local college principal Dr. S. B. Bari Sir was present. The program started with the establishment of National Service Planning Unit by Mrs. The music was performed by Deore Madam, with a wreath being laid at the statue of Rajmata Jijau and Swami Vivekananda. The program was introduced by Mrs. Swati Deshmukh Madam, Raseyo Program Officer. He also spoke about the importance of the National Service Planning Unit and the role of Raseyo volunteers. Principal Dr. S. B. Bari Sir informed about the rites performed by Rajmata Jijau on Shivaji Maharaj and Swami Vivekananda's thoughts about youth. The chief guest was Mrs. Sangeet Deore Madam said that the students should work hard and congratulated the establishment of Raseyo unit and wished them all the best for the future. Raseyo Swayamsevak Sagar Jadhav justified the establishment of Raseyo unit. S. B. Bari Saran was visited by Raseyo unit. The program started with the welcome of the chief guests.