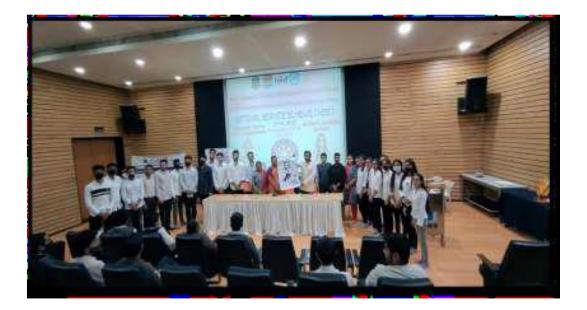

## **Establishment of National Service Planning Unit**

**Summary of the Event:** The National Service Scheme Unit at HR Patel Institute of Pharmaceutical Education and Research, Shirpur was established on the golden day of Rajmata Jijau's birth anniversary

President : Shri Amrishbhai R. Patel M.L.A.

Principal : Dr. S. B. Bari M.Pharm. Ph.D., D.I.M.F.J.C.

and National Youth Day. The chief guest of the program was Shirpur Corporator Mrs. Sangeet Deore Madam and the president of the local college principal Dr. S. B. Bari Sir was present. The program started with the establishment of National Service Planning Unit by Mrs. The music was performed by Deore Madam, with a wreath being laid at the statue of Rajmata Jijau and Swami Vivekananda. The program was introduced by Mrs. Swati Deshmukh Madam, Raseyo Program Officer. He also spoke about the importance of the National Service Planning Unit and the role of Raseyo volunteers. Principal Dr. S. B. Bari Sir informed about the rites performed by Rajmata Jijau on Shivaji Maharaj and Swami Vivekananda's thoughts about youth. The chief guest was Mrs. Sangeet Deore Madam said that the students should work hard and congratulated the establishment of Raseyo unit and wished them all the best for the future. Raseyo Swayamsevak Sagar Jadhav justified the establishment of Raseyo unit. S. B. Bari Saran was visited by Raseyo unit. The program started with the welcome of the chief guests.