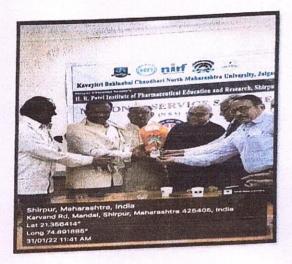

### Health Camp for Elderly Persons under NSS

National Service Scheme (NSS) unit of HRPIPER, Shirpur organized a Health camp for elderly patients on 31.01.2022. In this Camp Chief guests, Mr. Mohandas Bhamre and Dr. Anil Patil, Gaurav Foundation were present with their 20 friends. In this program, all guests were felicitated with a bouquet. Chief Guest Mr. Mohandas Bhamre and Dr. Anil Patil, Gaurav Foundation were felicitated respected principal Dr. S. B. Bari sir for his achievement as Advisor of APTI Nashik division. All guests were given information about Alzheimer's disease and diagnostic measures at the Nano Unit by Assistant Professor Mr. Sopan Nangare. Blood pressure monitoring, Blood group testing, and Bodyweight of 13 guests were performed by NSS volunteers. Finally, information on diet importance for good health was discussed by Assistant Professor and NSS Program Officer Mrs. Swati Deshmukh.