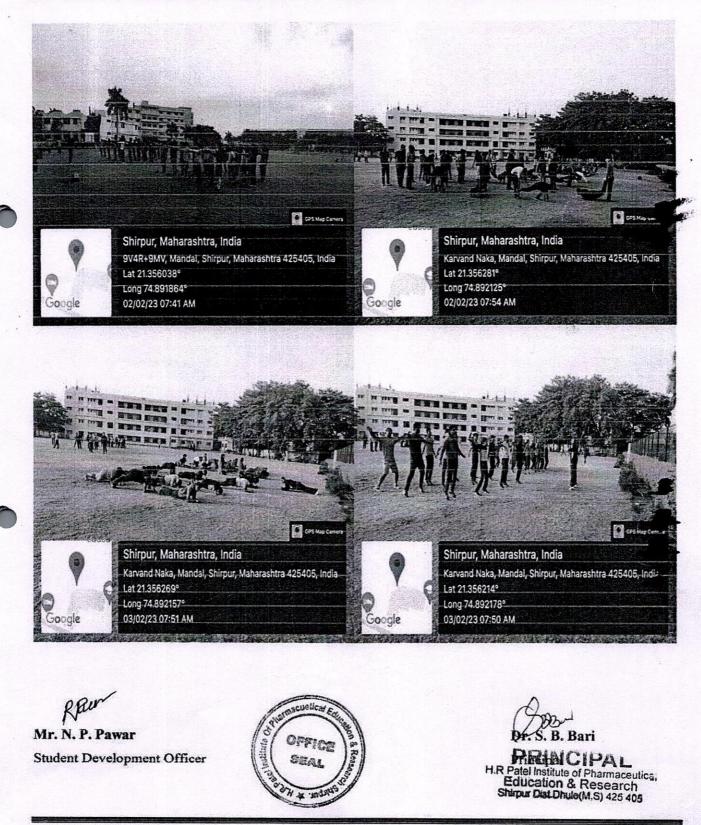

े स्वागत करण्यात आले. मा. श्री. नाईक आशिस ताराचंद महाले यांचा परिचय स्वयंसिद्धा शिबीराचे समन्वयस्क प्रा. वाय. बी. ठाकूर यांनी करून दिला. त्यानंतर विद्यार्थी विकास अधिकारी प्रा. एन. पी. पवार यांनी शिबिराचे ध्येय व उददिष्टये विद्यार्थ्यांना सांगितले.

प्रमा. नारायण पु. पवार विद्यार्थी विकास अधिकारी





52

Address: Karwand Naka, Shirpur Dist. Dhule (425 405) M.S. (India) Contact: +91 2563-257599; +91 9049032111; +91 9850223277 Email: principal@hrpatelpharmacy.co.in; registrar@hrpatelpharmacy.co.in Website: www.hrpatelpharmacy.co.in



<u>"Serving Nations' Health"</u> Approved by AICTE, PCI, Delhi, Govt. of Maharashtra, Mumbai, Affiliated to NMU, Jalgaon, & An ISO 9001:2008 Certified Institute

Shri. Amrishbhai R. Patel President (M.L.A.) Dr. Sanjaykumar B. Bari Principal (M.Pharm., Ph.D.)



Address: Karwand Naka, Shirpur Dist. Dhule (425 405) M.S. (India) Contact: +91 2563-257599; +91 9049032111; +91 9850223277 Email: principal@hrpatelpharmacy.co.in; registrar@hrpatelpharmacy.co.in Website: www.hrpatelpharmacy.co.in



Principal : Dr. S. B. Bari M.Pharm. Ph.D., D.I.M.F.J.C.

Date: 30.01.2023

To,

Naik Ashish Tarachand Mahale Ex-serviceman Shirpur.

Subject: Invitation as Instructor for "Agnivir Army Recruitment Pre-Training Campaign under Yuvati Sabha Sponsored by Student Development Department, Kavayitri Bahinabai Chaudhari North Maharashtra University, Jalgaon

#### **Respected Sir**,

We take this opportunity to introduce ourselves "H. R. Patel Institute of Pharmaceutical Education and Research, Shirpur Dist. Dhule, Maharashtra, India 425 405, one of the premier institu