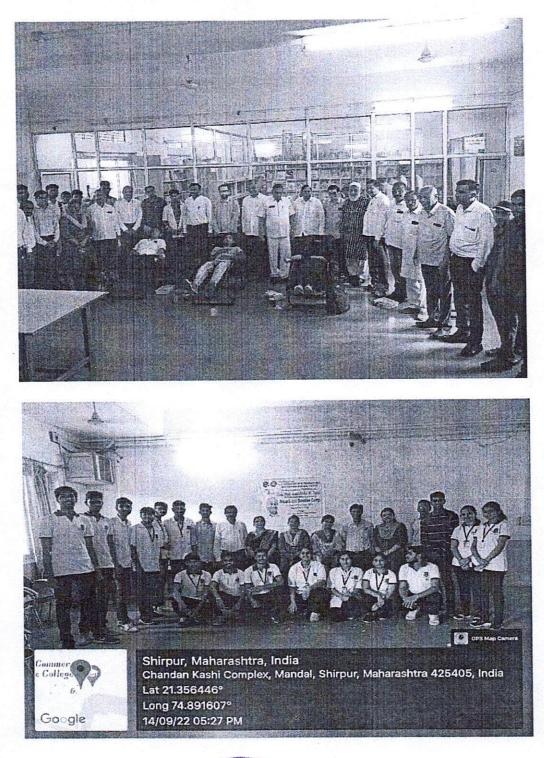

### Health Camp for Elderly Persons under NSS

National Service Scheme (NSS) unit of HRPIPER, Shirpur organized a Health camp for elderly patients on 31.01.2022. In this Camp Chief guests, Mr. Mohandas Bhamre and Dr. Anil Patil, Gaurav Foundation were present with their 20 friends. In this program, all guests were felicitated with a bouquet. Chief Guest Mr. Mohandas Bhamre and Dr. Anil Patil, Gaurav Foundation were felicitated respected principal Dr. S. B. Bari sir for his achievement as Advisor of APTI Nashik division. All guests were given information about Alzheimer's disease and diagnostic measures at the Nano Unit by Assistant Professor Mr. Sopan Nangare. Blood pressure monitoring, Blood group testing, and Bodyweight of 13 guests were performed by NSS volunteers. Finally, information on diet importance for good health was discussed by Assistant Professor and NSS Program Officer Mrs. Swati Deshmukh.

#### Date-29.01.2022

NSS Unit going to Organize Health Camp for Old age persons from Shirpur in the Campus on 31.01.2022. In this camp Blood group checking and Blood pressure monitoring will be done. Additionally, Alzheimer's disease awareness will be conducted.