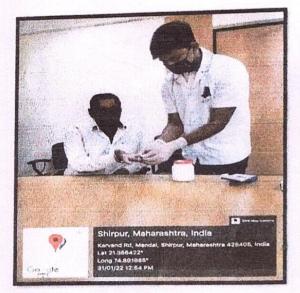

### Health Camp for Elderly Persons under NSS

National Service Scheme (NSS) unit of HRPIPER, Shirpur organized a Health camp for elderly patients on 31.01.2022. In this Camp Chief guests, Mr. Mohandas Bhamre and Dr. Anil Patil, Gaurav Foundation were present with their 20 friends. In this program, all guests were felicitated with a bouquet. Chief Guest Mr. Mohandas Bhamre and Dr. Anil Patil, Gaurav Foundation were felicitated respected principal Dr. S. B. Bari sir for his achievement as Advisor of APTI Nashik division. All guests were given information about Alzheimer's disease and diagnostic measures at the Nano Unit by Assistant Professor Mr. Sopan Nangare. Blood pressure monitoring, Blood group testing, and Bodyweight of 13 guests were performed by NSS volunteers. Finally, information on diet importance for good health was discussed by Assistant Professor and NSS Program Officer Mrs. Swati Deshmukh.