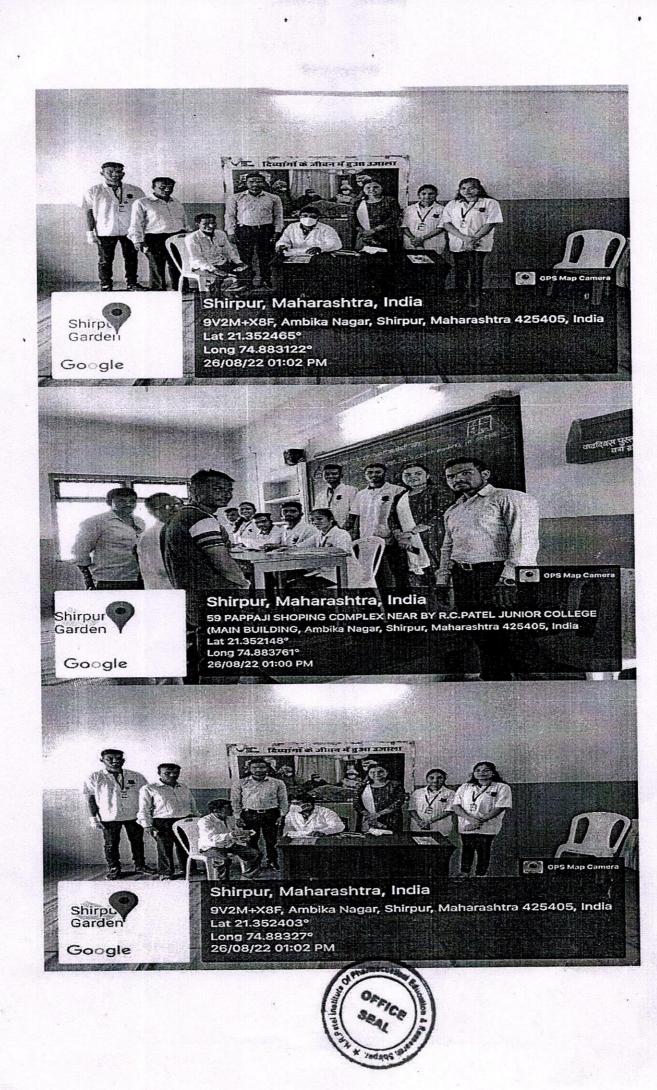

|                                       |
|          |                                                                                                                                                                                                                                         |                                       |

R.P. Mr. N. P. Pawar



PRINCIPAL H R Patel Institute of Pharmaceutica Education & Research, Shirpur Dist Dhuie (M.S.) 425 405

Address: Karwand Naka, Shirpur Dist. Dhule (425 405) M.S. (India) Contact: +91 2563-257599; +91 9049032111; +91 9850223277 Email: principal@hrpatelpharmacy.co.in; registrar@hrpatelpharmacy.co.in Website: www.hrpatelpharmacy.co.in







#### दि. २५/०८/२०२२

#### भव्य मोफत अपंग (दिव्यांगजन) शस्त्रक्रिया, कृत्रिम अवयव, पोलिओ तपासणी व उपकरण शिबीर सहभाग

#### मा. श्री. भूपेशभाई पटेल यांच्या वाढदिवसानिमित्त दि. २५/०८/२०२२ गुरुवार रोजी मुकेश

पटेल चैरिटेबल ट्रस्ट, शिरपूर व नारायन सेवा संस्थान उदयपूर (राजस्थान) यांचे संयुक्त विद्यमाने भव्य मोफत अपंग (दिव्यांगजन) शस्त्रक्रिया, कृत्रिम अवयव, पोलिओ तपासणी व उपकरण शिबीर राबवण्यात आले या शिबीरामध्ये एच. आर. पटेल इन्स्टिट्यूट ऑफ फार्मास्युटिकल एज्युकेशन अंड रिसर्च शिरपूर महाविद्यालयातील विद्यार्थी व शिक्षक प्रा. एन. पी. पवार, प्रा. वाय. बी.ठाकूर आणि प्रा. एन. डी. मोरे यांनी उत्स्फूर्तपणे संयोजक केले. यात विद्याथ्यानी रुग्णांचे नाव नोंदून घेतले, अपंग रुग्णांना हव्या त्या मधत केले, डॉक्टरांच्या सल्लेने रुग्णांचे हव्या त्या साध्या तपासण्या करण्याशाठी डॉक्टरांना संयोजक केले. या शिबीरात