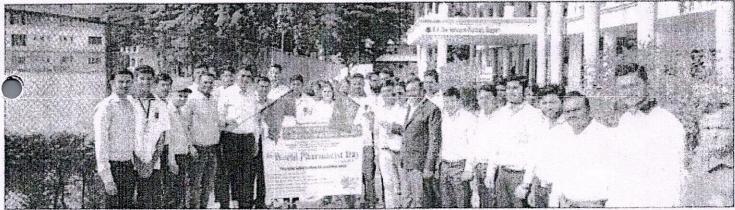

### Health Camp for Elderly Persons under NSS

National Service Scheme (NSS) unit of HRPIPER, Shirpur organized a Health camp for elderly patients on 31.01.2022. In this Camp Chief guests, Mr. Mohandas Bhamre and Dr. Anil Patil, Gaurav Foundation were present with their 20 friends. In this program, all guests were felicitated with a bouquet. Chief Guest Mr. Mohandas Bhamre and Dr. Anil Patil, Gaurav Foundation were felicitated respected principal Dr. S. B. Bari sir for his achievement as Advisor of APTI Nashik division. All guests were given information about Alzheimer's disease and diagnostic measures at the Nano Unit by Assistant Professor Mr. Sopan Nangare. Blood pressure monitoring, Blood group testing, and Bodyweight of 13 guests were performed by NSS volunteers. Finally, information on diet importance for good health was discussed by Assistant Professor and NSS Program Officer Mrs. Swati Deshmukh.