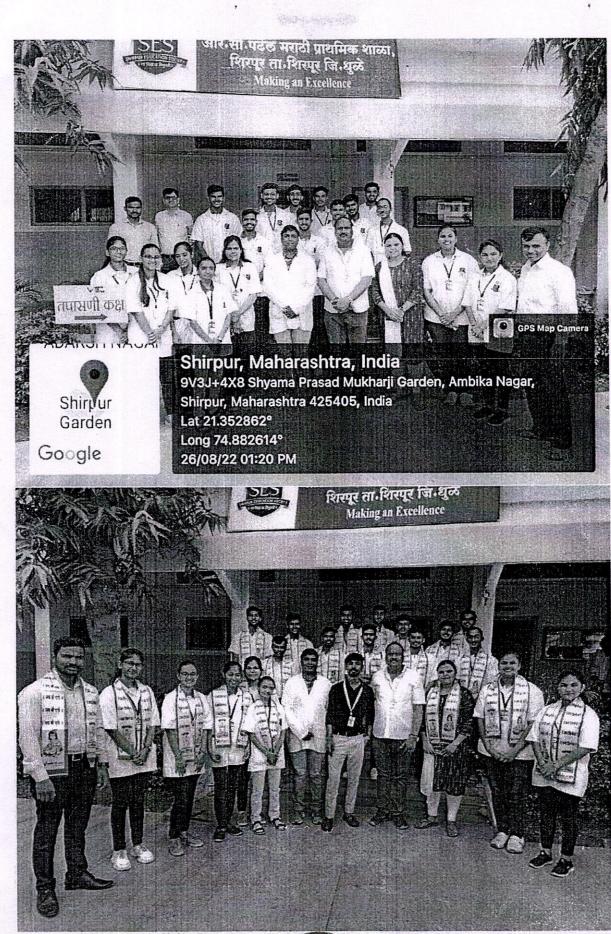

|                                       |
|          |                                                                                                                                                                                                                                         |                                       |

R.P. Mr. N. P. Pawar



PRINCIPAL H R Patel Institute of Pharmaceutica Education & Research, Shirpur Dist Dhuie (M.S.) 425 405

Address: Karwand Naka, Shirpur Dist. Dhule (425 405) M.S. (India) Contact: +91 2563-257599; +91 9049032111; +91 9850223277 Email: principal@hrpatelpharmacy.co.in; registrar@hrpatelpharmacy.co.in Website: www.hrpatelpharmacy.co.in







#### दि. २५/०८/२०२२

#### भव्य मोफत अपंग (दिव्यांगजन) शस्त्रक्रिया, कृत्रिम अवयव, पोलिओ तपासणी व उपकरण शिबीर सहभाग

#### मा. श्री. भूपेशभाई पटेल यांच्या वाढदिवसानिमित्त दि. २५/०८/२०२२ गुरुवार रोजी मुकेश

पटेल चैरिटेबल ट्रस्ट, शिरपूर व नारायन सेवा संस्थान उदयपूर (राजस्थान) यांचे संयुक्त विद्यमाने भव्य मोफत अपंग (दिव्यांगजन) शस्त्रक्रिया, कृत्रिम अवयव, पोलिओ तपासणी व उपकरण शिबीर राबवण्यात आले या शिबीरामध्ये एच. आर. पटेल इन्स्टिट्यूट ऑफ फार्मास्युटिकल एज्युकेशन अंड रिसर्च शिरपूर महाविद्यालयातील विद्यार्थी व शिक्षक प्रा. एन. पी. पवार, प्रा. वाय. बी.ठाकूर आणि प्रा. एन. डी. मोरे यांनी उत्स्फूर्तपणे संयोजक केले. यात विद्याथ्यानी रुग्णांचे नाव नोंदून घेतले, अपंग रुग्णांना हव्या त्या मधत केले, डॉक्टरांच्या सल्लेने रुग्णांचे हव्या त्या साध्या तपासण्या करण्याशाठी डॉक्टरांना संयोजक केले. या शिबी