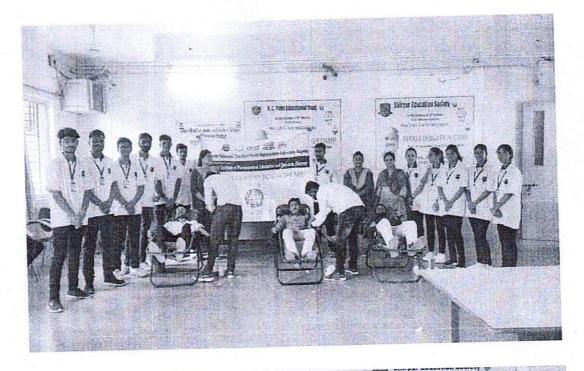

### Health Camp for Elderly Persons under NSS

National Service Scheme (NSS) unit of HRPIPER, Shirpur organized a Health camp for elderly patients on 31.01.2022. In this Camp Chief guests, Mr. Mohandas Bhamre and Dr. Anil Patil, Gaurav Foundation were present with their 20 friends. In this program, all guests were felicitated with a bouquet. Chief Guest Mr. Mohandas Bhamre and Dr. Anil Patil, Gaurav Foundation were felicitated respected principal Dr. S. B. Bari sir for his achievement as Advisor of APTI Nashik division. All guests were given information about Alzheimer's disease and diagnostic measures at the Nano Unit by Assistant Professor Mr. Sopan Nangare. Blood pressure monitoring, Blood group testing, and Bodyweight of 13 guests were performed by NSS volunteers. Finally, information on diet importance for good health was discussed by Assistant Professor and NSS Program Officer Mrs. Swati Deshmukh.

Event coordinator Mrs. Swati P. Deshmukh (NSS Program officer)

Mr. Sopan N. Nangare

Dr. S. B. Bari

PRINCIPAL B. R. Patel Institute of Pharmaceutical Education 5 Research, Shirour Dest. Dhote (M.S.) 425 405