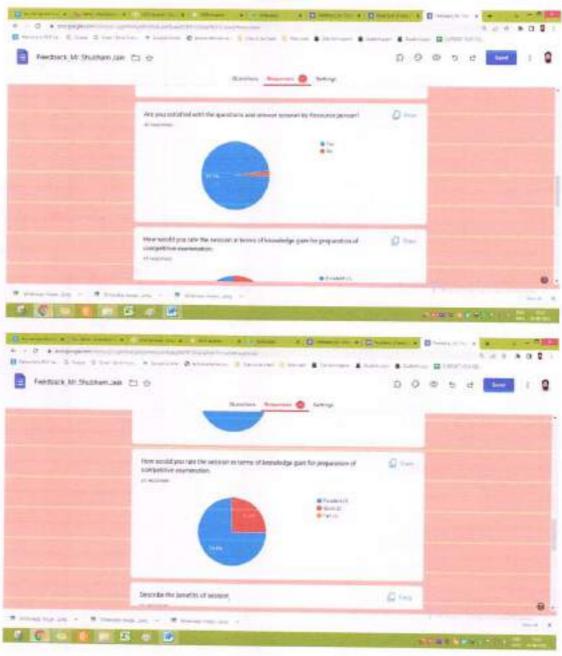

Principal: Dr. S. B. Bari M.Pharm. Ph.D., D.I.M.F.J.C.

Feedback Analysis

Feedback Analysis