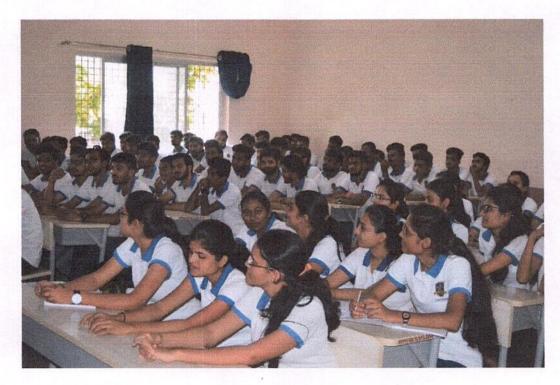

#### TEACHER'S ACTIVTY REPORT: Academic Year 2022-2023

DEPARTMENT/ COMMITTEE: Pharmaceutical Chemistry

IQAC Document No:

| COORDINATOR NAME                        | DAY & DATE                                                                                                                                         | VENUE                              | TIME                 |
|-----------------------------------------|----------------------------------------------------------------------------------------------------------------------------------------------------|------------------------------------|----------------------|
| Mr. Zamir G Khan<br>Mr. Sopan N Nangare | Saturday, 17th September<br>2022                                                                                                                   | Virtual event: Zoom<br>Platform    | 04:30 pm to 05:30 pm |
| NUMBER OF<br>PARTICIPANTS<br>87         | NATURE:<br>Virtual Event:<br>Webinar                                                                                                               | Virtual Event: STUDENT PROGRESSION |                      |
| SCHEDULED/<br>UNSCHEDULED               | FUNDING SOURCE: SELF                                                                                                                               |                                    |                      |
| AMOUNT: Nil                             | Resource Person: Mr. Shubham Jain, International Business Development<br>Executive, Biophore India Pharmaceuticals Pvt. Ltd., Hyderabad, Telangana |                                    |                      |

#### TEACHER'S ACTIVTY REPORT: Academic Year 2022-2023

DEPARTMENT/ COMMITTEE: Pharmaceutical Chemistry IQAC Document No:

| COORDINATOR NAME                        | DAY & DATE                                                                                    | VENUE                           | TIME                 |
|-----------------------------------------|-----------------------------------------------------------------------------------------------|---------------------------------|----------------------|
| Mr. Zamir G Khan<br>Mr. Sopan N Nangare | Sunday, 18th September<br>2022                                                                | Virtual event: Zoom<br>Platform | 10:30 am to 12:00 pm |
| NUMBER OF<br>PARTICIPANTS<br>91         | NATURE:<br>Virtual Event:<br>Webinar                                                          | , 1000 TO                       | PROGRESSION          |
| SCHEDULED/<br>UNSCHEDULED               | FUNDING SOURCE: SELF                                                                          |                                 |                      |
| AMOUNT: Nil                             | Resource Person: Ms. Varsha Mahajan and Ms. Gayatri Patel, Programmer<br>Analyst at Cognizant |                                 |                      |