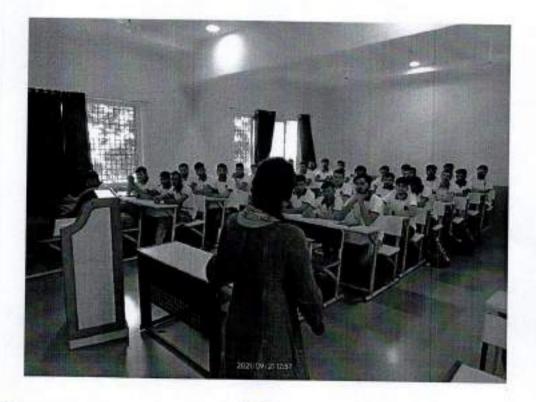

#### EXPERT TALK ON

Guest lecture 03/22-23

Time: 12:00 pm

"Preparation of Medicinal Chemistry for GPAT 2023"

Date: 30th Sept 2022

Planning and execution for preparation of Pharmaceutical Chemistry subjects for cracking GPAT

Prof. Dr. Ramesh L. Sawant
Vice-Principal, Professor and Head,
Department of Pharmaceutical Chemistry,
Dr. Vithalrao Vikhe Patil Foundations College
of Pharmacy, Ahmednagar

Mr. Z. G. Khan/Mr. S. N. Nangare Co-ordinators