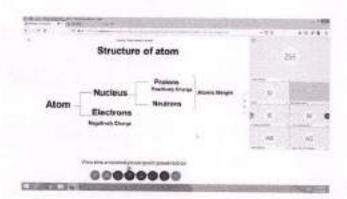

## **EXPERT TALK ON**

Wildelman 01/22 22

Futuristic opportunities after completion of Pharma MBA from NIPER Institute

Date: 17th Sept 2022

Time: 04:30 pm

# Objectives of webinar

- 4 Enlightening path for UG students to erack MBA
- 4 Planning and execution for getting admission to NIPER MBA
- 4 Career opportunities after MBA in global market

Resource person: Mr. Shubham Jain