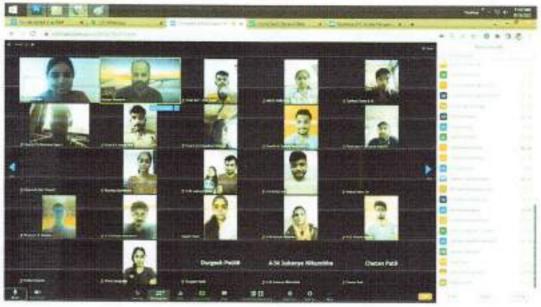

#### TEACHER'S ACTIVTY REPORT: Academic Year 2022-2023

DEPARTMENT/ COMMITTEE: Pharmaceutical Chemistry IQAC Document No:

| COORDINATOR NAME                        | DAY & DATE                                                                                    | VENUE                           | TIME                 |
|-----------------------------------------|-----------------------------------------------------------------------------------------------|---------------------------------|----------------------|
| Mr. Zamir G Khan<br>Mr. Sopan N Nangare | Sunday, 18th September<br>2022                                                                | Virtual event: Zoom<br>Platform | 10:30 am to 12:00 pm |
| NUMBER OF<br>PARTICIPANTS<br>91         | NATURE:<br>Virtual Event:<br>Webinar                                                          | , 1000 TO                       | PROGRESSION          |
| SCHEDULED/<br>UNSCHEDULED               | FUNDING SOURCE: SELF                                                                          |                                 |                      |
| AMOUNT: Nil                             | Resource Person: Ms. Varsha Mahajan and Ms. Gayatri Patel, Programmer<br>Analyst at Cognizant |                                 |                      |