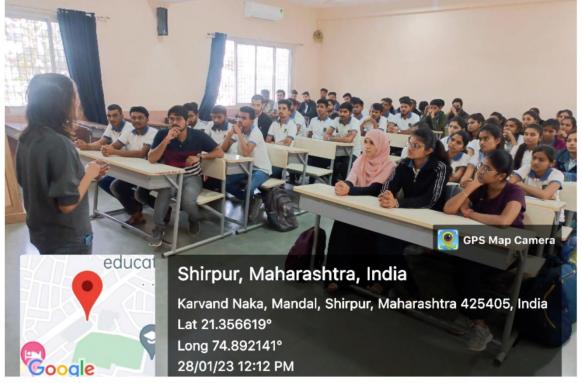

© (02563) 257599, @9423918023, 9650223277.

Principal: Dr. S. B. Bari M.Pharm. Ph.D., D.I.M.F.J.C.

Date: 26 September 2022

To,

Prof. Dr. Ramesh L. Sawant

Vice-Principal, Professor and Head, Department of Pharmaceutical Chemistry,

Dr. Vithalrao Vikhe Patil Foundations College of Pharmacy, Ahmednagar

Subject: Invitation as Resource Person for guest lecture on topic "Preparation of Medicinal Chemistry for GPAT"

We are regularly in touch with recognized personalities from academics and industry to update knowledge of our students for current advances. In this context, we are pleased to invite you to deliver guest Lecture for our B. Pharm students regarding "Preparation of Medicinal Chemistry for GPAT" on 30 September 2022.