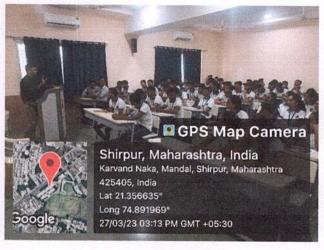

# GPAT Guidance Lecture (GPAT 2023) (2022-23)

| Sr. | Resource                         | Address                                                                                                                                                          | Date                 | Topic                                                                 |
|-----|----------------------------------|------------------------------------------------------------------------------------------------------------------------------------------------------------------|----------------------|-----------------------------------------------------------------------|
| No. | Person                           |                                                                                                                                                                  |                      |                                                                       |
| 1.  | Mr. Shubham<br>Jain              | International Business Development Executive Biophore India Pharmaceuticals Ltd, Hyderabad, Telangana                                                            | 17 September<br>2022 | Futuristic opportunities after completion of MBA from NIPER Institute |
| 2.  | Ms. Varsha<br>Mahajan            | Programmer Analyst,<br>Cognizant                                                                                                                                 | 18 September<br>2022 | How should I plan for GPAT 2023: strategies and tips                  |
| 3.  | Ms. Patel<br>Gayatri             | Programmer Analyst,<br>Cognizant                                                                                                                                 | 18 September<br>2022 | How should I<br>plan for GPAT<br>2023: strategies<br>and tips         |
| 4.  | Prof. Dr.<br>Ramesh L.<br>Sawant | Vice-Principal, Professor<br>and Head, Department of<br>Pharmaceutical Chemistry,<br>Dr. Vithalrao Vikhe Patil<br>Foundations College of<br>Pharmacy, Ahmednagar | 30 September<br>2022 | Preparation of<br>Medicinal<br>Chemistry for<br>GPAT                  |
| 5.  | Miss.<br>Badgujar<br>Suvarna     | M pharm Student, ICT<br>Mumbai                                                                                                                                   | 28 January 2023      | GPAT Orientation lecture for final year students                      |
| 6.  | Dr. Mahesh S.<br>Kale            | Founder and director<br>ANA GPAT, Nashik                                                                                                                         | 27 March 2023        | Guidance for preparation of GPAT/ NIPER.                              |