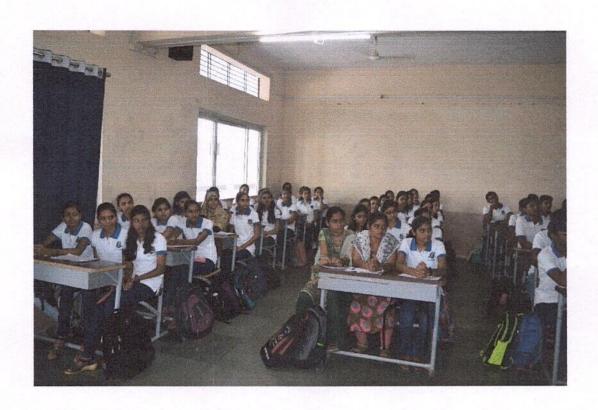

#### TEACHER'S ACTIVTY REPORT: Academic Year 2022-2023

DEPARTMENT/ COMMITTEE: Pharmaceutical Chemistry

IQAC Document No:

| COORDINATOR NAME                        | DAY & DATE                                                                                                                                         | VENUE                              | TIME                 |
|-----------------------------------------|----------------------------------------------------------------------------------------------------------------------------------------------------|------------------------------------|----------------------|
| Mr. Zamir G Khan<br>Mr. Sopan N Nangare | Saturday, 17th September<br>2022                                                                                                                   | Virtual event: Zoom<br>Platform    | 04:30 pm to 05:30 pm |
| NUMBER OF<br>PARTICIPANTS<br>87         | NATURE:<br>Virtual Event:<br>Webinar                                                                                                               | Virtual Event: STUDENT PROGRESSION |                      |
| SCHEDULED/<br>UNSCHEDULED               | FUNDING SOURCE: SELF                                                                                                                               |                                    |                      |
| AMOUNT: Nil                             | Resource Person: Mr. Shubham Jain, International Business Development<br>Executive, Biophore India Pharmaceuticals Pvt. Ltd., Hyderabad, Telangana |                                    |                      |

#### TEACHER'S ACTIVTY REPORT: Academic Year 2022-2023

DEPARTMENT/ COMMITTEE: Pharmaceutical Chemistry IQAC Document No:

| COORDINATOR NAME                        | DAY & DATE                                                                                    | VENUE                           | TIME                 |
|-----------------------------------------|-----------------------------------------------------------------------------------------------|---------------------------------|----------------------|
| Mr. Zamir G Khan<br>Mr. Sopan N Nangare | Sunday, 18th September<br>2022                                                                | Virtual event: Zoom<br>Platform | 10:30 am to 12:00 pm |
| NUMBER OF<br>PARTICIPANTS<br>91         | NATURE:<br>Virtual Event:<br>Webinar                                                          | , 1000 TO                       | PROGRESSION          |
| SCHEDULED/<br>UNSCHEDULED               | FUNDING SOURCE: SELF                                                                          |                                 |                      |
| AMOUNT: Nil                             | Resource Person: Ms. Varsha Mahajan and Ms. Gayatri Patel, Programmer<br>Analyst at Cognizant |                                 |                      |