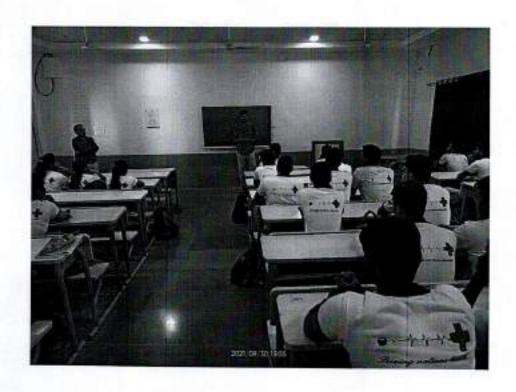

#### TEACHER'S ACTIVTY REPORT: Academic Year 2022-2023

DEPARTMENT/ COMMITTEE: Pharmaceutical Chemistry

IQAC Document No:

| COORDINATOR NAME                        | DAY & DATE                                                                                                                                         | VENUE                              | TIME                 |
|-----------------------------------------|----------------------------------------------------------------------------------------------------------------------------------------------------|------------------------------------|----------------------|
| Mr. Zamir G Khan<br>Mr. Sopan N Nangare | Saturday, 17th September<br>2022                                                                                                                   | Virtual event: Zoom<br>Platform    | 04:30 pm to 05:30 pm |
| NUMBER OF<br>PARTICIPANTS<br>87         | NATURE:<br>Virtual Event:<br>Webinar                                                                                                               | Virtual Event: STUDENT PROGRESSION |                      |
| SCHEDULED/<br>UNSCHEDULED               | FUNDING SOURCE: SELF                                                                                                                               |                                    |                      |
| AMOUNT: Nil                             | Resource Person: Mr. Shubham Jain, International Business Development<br>Executive, Biophore India Pharmaceuticals Pvt. Ltd., Hyderabad, Telangana |                                    |                      |

# BRIEF INFORMATION ABOUT THE ACTIVITY (Tick mark ( ✓ ) CRITERIA NO: 1/11/111/1V/V/V1/V1I)

| TOPIC/SUBJECT OFTHE Virtual Event: Webinar: Expert Talk on "Futuristic opportunities after completion of Pharma MBA from NIPER Institute" |                                                                                                                                                                                                                                                                                                                          |
|-------------------------------------------------------------------------------------------------------------------------------------------|--------------------------------------------------------------------------------------------------------------------------------------------------------------------------------------------------------------------------------------------------------------------------------------------------------------------------|
| OBJECTIVES                                                                                                                                | Enlightening path for UG students to crack MBA     Planning and execution for getting admission to NIPER MBA     Career opportunities after MBA in global market                                                                                                                                                         |
| METHODOLOGY                                                                                                                               | <ul> <li>Online Webinar was scheduled and conducted smoothly in presence of<br/>Chairperson Hon. Principal Dr. S. B. Bari sir</li> </ul>                                                                                                                                                                                 |
| OUTCOMES                                                                                                                                  | To remain in touch with recognized personalities from academics and industry to update knowledge of our students for current advances For students motivation for Planning and execution for getting admission to NIPER MBA To set a path for students to provide better career opportunities after MBA in global market |