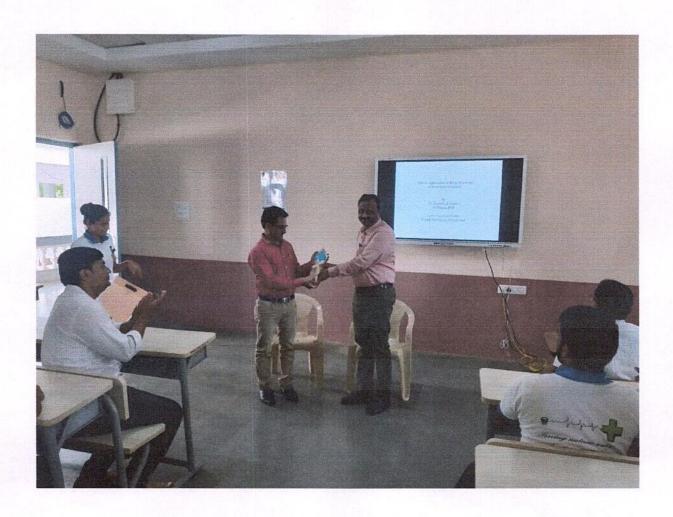

#### TEACHER'S ACTIVTY REPORT: Academic Year 2022-2023

DEPARTMENT/ COMMITTEE: Pharmaceutical Chemistry

IQAC Document No:

| COORDINATOR NAME                        | DAY & DATE                                                                                                                                         | VENUE                              | TIME                 |
|-----------------------------------------|----------------------------------------------------------------------------------------------------------------------------------------------------|------------------------------------|----------------------|
| Mr. Zamir G Khan<br>Mr. Sopan N Nangare | Saturday, 17th September<br>2022                                                                                                                   | Virtual event: Zoom<br>Platform    | 04:30 pm to 05:30 pm |
| NUMBER OF<br>PARTICIPANTS<br>87         | NATURE:<br>Virtual Event:<br>Webinar                                                                                                               | Virtual Event: STUDENT PROGRESSION |                      |
| SCHEDULED/<br>UNSCHEDULED               | FUNDING SOURCE: SELF                                                                                                                               |                                    |                      |
| AMOUNT: Nil                             | Resource Person: Mr. Shubham Jain, International Business Development<br>Executive, Biophore India Pharmaceuticals Pvt. Ltd., Hyderabad, Telangana |                                    |                      |

# BRIEF INFORMATION ABOUT THE ACTIVITY (Tick mark ( ✓ ) CRITERIA NO: 1/11/111/1V/V/V1/V1I)

| TOPIC/SUBJECT OFTHE Virtual Event: Webinar: Expert Talk on "Futuristic opportunities after completion of Pharma MBA from NIPER Institute" |                                                                                                                                                                                                                                                                                                                          |
|-------------------------------------------------------------------------------------------------------------------------------------------|--------------------------------------------------------------------------------------------------------------------------------------------------------------------------------------------------------------------------------------------------------------------------------------------------------------------------|
| OBJECTIVES                                                                                                                                | Enlightening path for UG students to crack MBA     Planning and execution for getting admission to NIPER MBA     Career opportunities after MBA in global market                                                                                                                                                         |
| METHODOLOGY                                                                                                                               | <ul> <li>Online Webinar was scheduled and conducted smoothly in presence of<br/>Chairperson Hon. Principal Dr. S. B. Bari sir</li> </ul>                                                                                                                                                                                 |
| OUTCOMES                                                                                                                                  | To remain in touch with recognized personalities from academics and industry to update knowledge of our students for current advances For students motivation for Planning and execution for getting admission to NIPER MBA To set a path for students to provide better career opportunities after MBA in global market |

Principal: Dr. S. B. Barl M.Pharm. Ph.D., D.I.M.F.J.C.

Date: 16 September 2022

To.

Mr. Shubham Jain International Business Development Executive Biophore India Pharmaceuticals Ltd, Hyderabad, Telangana

Subject: Invitation as Resource Person for guest lecture on topic "Futuristic opportunities after completion of MBA from NIPER Institute"

We are regularly in touch with recognized personalities from academics and industry to update knowledge of our students for current advances. In this context, we are pleased to invite you to deliver guest Lecture for our B. Pharm students regarding Futuristic opportunities after completion of MBA from NIPER Institute" on 17 September 2022.