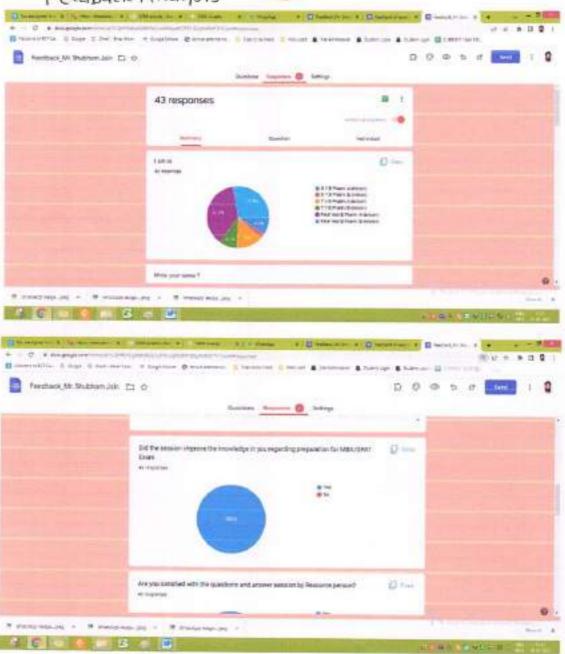

Principal: Dr. S. B. Bari M.Pharm. Ph.D., D.I.M.F.J.C.

Feedback Analysis

Feedback Analysis