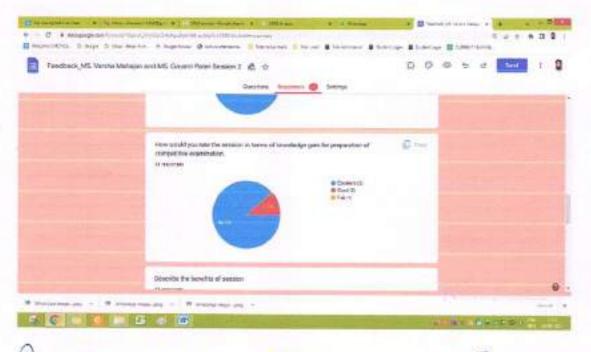

harm. Ph.D., D.I.M.F.J.C.





Mr. Z. G. Khan/ Mr. S. N. Nangare

Competitive Exam Incharge



Dr. S. B. Bari
PRINCIPAL

H.R Putel Institute of Pharmacoutical
Education & Research
Starpur Dist DhuleM.S) 425 405

YH. R. Patel Institute of Pharmaceutical Education and Research

NBA accredited B. Pharm Programme

'Serving Nation's Health'

Karwand Naka, Shirpur - 425405, Dist : Dhule (MS). © (02563) 257599, @9423918023, 9850223277.



Principal: Dr. S. B. Bari M.Pharm. Ph.D., D.I.M.F.J.C.

Feedback Analysis





# H. R. Patel Institute of Pharmaceutical Education and Research

NBA accredited B. Pharm Programme

'Serving Nation's Health'

Karwand Naka, Shirpur - 425405, Dist : Dhule (MS). © (02563) 257599, ® 9423918023, 9850223277.



Principal : Dr. S. B. Bari M.Pharm. Ph.D., D.I.M.F.J.C.





Mr. Z. G. Khan/ Mr S. N. Nangare

Competitive Exam Incharge



Dr. S. B. Bari
PRINCIPAL

H.R. Patel Institute of Pharmaceutical
Education & Research
Shirpur Dist. Discoul. Sp. 428-405

### H. R. Patel Institute of Pharmaceutical Education and Research

NBA accredited B. Pharm Programme

'Serving Nation's Health'

Karwand Naka, Shirpur - 425405, Dist : Dhule (MS). © (02563) 257599, © 9423918023, 9850223277.



Principal: Dr. S. B. Bari M.Pharm. Ph.D., D.I.M.F.J.C.

| FINAL YEAR B PHARM 2022-23 |                            |            |
|----------------------------|----------------------------|------------|
| Sr.                        | Name Of Student            | Signature  |
| f                          | AHIRE RAHUL SANJAY         | 755        |
| 2                          | ANDHAL