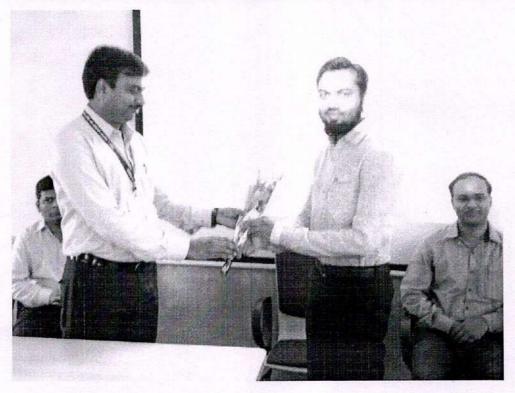

#### EXPERT TALK ON

Guest lecture 03/22-23

Time: 12:00 pm

"Preparation of Medicinal Chemistry for GPAT 2023"

Date: 30th Sept 2022

Planning and execution for preparation of Pharmaceutical Chemistry subjects for cracking GPAT

Prof. Dr. Ramesh L. Sawant
Vice-Principal, Professor and Head,
Department of Pharmaceutical Chemistry,
Dr. Vithalrao Vikhe Patil Foundations College
of Pharmacy, Ahmednagar

Mr. Z. G. Khan/Mr. S. N. Nangare Co-ordinators

Dr. P. O. Patil

Dr. S. B. Bari Principal

Shirpur Education Society's

H. R. Patel Institute of Pharmaceutical Education and Research, Shirpur Dist. Dhule

(NBA accredited (2019-2022); ISO 9001.2008 Certified ), Best Institute award from KBC NMU Jalgaon (2019), NIRF, Pharmacy Rank Band. 76-100 (2020)