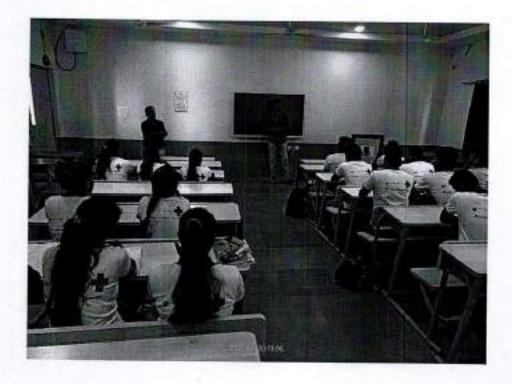

#### TEACHER'S ACTIVTY REPORT: Academic Year 2022-2023

DEPARTMENT/ COMMITTEE: Pharmaceutical Chemistry

IQAC Document No:

| COORDINATOR NAME                        | DAY & DATE                                                                                                                                         | VENUE                              | TIME                 |
|-----------------------------------------|----------------------------------------------------------------------------------------------------------------------------------------------------|------------------------------------|----------------------|
| Mr. Zamir G Khan<br>Mr. Sopan N Nangare | Saturday, 17th September<br>2022                                                                                                                   | Virtual event: Zoom<br>Platform    | 04:30 pm to 05:30 pm |
| NUMBER OF<br>PARTICIPANTS<br>87         | NATURE:<br>Virtual Event:<br>Webinar                                                                                                               | Virtual Event: STUDENT PROGRESSION |                      |
| SCHEDULED/<br>UNSCHEDULED               | FUNDING SOURCE: SELF                                                                                                                               |                                    |                      |
| AMOUNT: Nil                             | Resource Person: Mr. Shubham Jain, International Business Development<br>Executive, Biophore India Pharmaceuticals Pvt. Ltd., Hyderabad, Telangana |                                    |                      |

# BRIEF INFORMATION ABOUT THE ACTIVITY (Tick mark ( ✓ ) CRITERIA NO: 1/11/111/1V/V/V1/V1I)

| TOPIC/SUBJECT OFTHE Virtual Event: Webinar: Expert Talk on "Futuristic opportunities after completion of Pharma MBA from NIPER Institute" |                                                                                                                                                                                                                                                                                                                          |
|-------------------------------------------------------------------------------------------------------------------------------------------|--------------------------------------------------------------------------------------------------------------------------------------------------------------------------------------------------------------------------------------------------------------------------------------------------------------------------|
| OBJECTIVES                                                                                                                                | Enlightening path for UG students to crack MBA     Planning and execution for getting admission to NIPER MBA     Career opportunities after MBA in global market                                                                                                                                                         |
| METHODOLOGY                                                                                                                               | <ul> <li>Online Webinar was scheduled and conducted smoothly in presence of<br/>Chairperson Hon. Principal Dr. S. B. Bari sir</li> </ul>                                                                                                                                                                                 |
| OUTCOMES                                                                                                                                  | To remain in touch with recognized personalities from academics and industry to update knowledge of our students for current advances For students motivation for Planning and execution for getting admission to NIPER MBA To set a path for students to provide better career opportunities after MBA in global market |