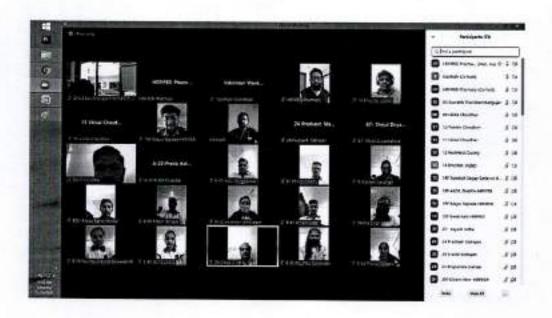

#### TEACHER'S ACTIVTY REPORT: Academic Year 2022-2023

DEPARTMENT/ COMMITTEE: Pharmaceutical Chemistry IQAC Document No:

| COORDINATOR NAME                        | DAY & DATE                                                                                    | VENUE                           | TIME                 |
|-----------------------------------------|-----------------------------------------------------------------------------------------------|---------------------------------|----------------------|
| Mr. Zamir G Khan<br>Mr. Sopan N Nangare | Sunday, 18th September<br>2022                                                                | Virtual event: Zoom<br>Platform | 10:30 am to 12:00 pm |
| NUMBER OF<br>PARTICIPANTS<br>91         | NATURE:<br>Virtual Event:<br>Webinar                                                          | , 1000 TO                       | PROGRESSION          |
| SCHEDULED/<br>UNSCHEDULED               | FUNDING SOURCE: SELF                                                                          |                                 |                      |
| AMOUNT: Nil                             | Resource Person: Ms. Varsha Mahajan and Ms. Gayatri Patel, Programmer<br>Analyst at Cognizant |                                 |                      |

# BRIEF INFORMATION ABOUT THE ACTIVITY (Tick mark ( ) CRITERIA NO: 1/II/III/IV / V/VI/VII)

| TOPIC/SUBJECT OF THE ACTIVITY | Webinar: Virtual Event: Expert Talk on "How should I plan for GPAT 2023: strategies and tips"                                                                                                                                                                     |  |
|-------------------------------|-------------------------------------------------------------------------------------------------------------------------------------------------------------------------------------------------------------------------------------------------------------------|--|
| OBJECTIVES                    | Enlightening path for UG students to crack GPAT 2023     Planning and execution for getting admission to NIPER Institute     Career opportunities after perceiving M Pharm/M.S from NIPER                                                                         |  |
| METHODOLOGY                   | <ul> <li>Online Webinar was scheduled and conducted smoothly in presence of<br/>Chairperson Hon. Principal Dr. S. B. Bari sir</li> </ul>                                                                                                                          |  |
| OUTCOMES                      | To remain in touch with recognized personalities from academics and industry to update knowledge of our students for current advances for competitive examination     For students motivation for Planning and execution for getting admission to NIPER Institute |  |