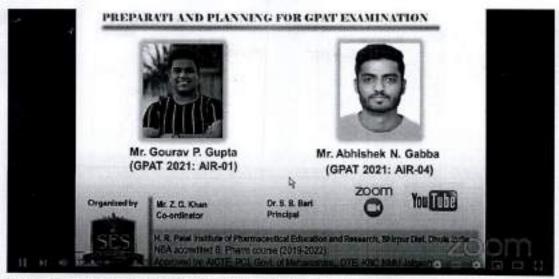

# GPAT Guidance Lecture (GPAT 2023) (2022-23)

| Sr. | Resource                         | Address                                                                                                                                                          | Date                 | Topic                                                                 |
|-----|----------------------------------|------------------------------------------------------------------------------------------------------------------------------------------------------------------|----------------------|-----------------------------------------------------------------------|
| No. | Person                           |                                                                                                                                                                  |                      |                                                                       |
| 1.  | Mr. Shubham<br>Jain              | International Business Development Executive Biophore India Pharmaceuticals Ltd, Hyderabad, Telangana                                                            | 17 September<br>2022 | Futuristic opportunities after completion of MBA from NIPER Institute |
| 2.  | Ms. Varsha<br>Mahajan            | Programmer Analyst,<br>Cognizant                                                                                                                                 | 18 September<br>2022 | How should I plan for GPAT 2023: strategies and tips                  |
| 3.  | Ms. Patel<br>Gayatri             | Programmer Analyst,<br>Cognizant                                                                                                                                 | 18 September<br>2022 | How should I<br>plan for GPAT<br>2023: strategies<br>and tips         |
| 4.  | Prof. Dr.<br>Ramesh L.<br>Sawant | Vice-Principal, Professor<br>and Head, Department of<br>Pharmaceutical Chemistry,<br>Dr. Vithalrao Vikhe Patil<br>Foundations College of<br>Pharmacy, Ahmednagar | 30 September<br>2022 | Preparation of<br>Medicinal<br>Chemistry for<br>GPAT                  |
| 5.  | Miss.<br>Badgujar<br>Suvarna     | M pharm Student, ICT<br>Mumbai                                                                                                                                   | 28 January 2023      | GPAT Orientation lecture for final year students                      |
| 6.  | Dr. Mahesh S.<br>Kale            | Founder and director<br>ANA GPAT, Nashik                                                                                                                         | 27 March 2023        | Guidance for preparation of GPAT/ NIPER.                              |