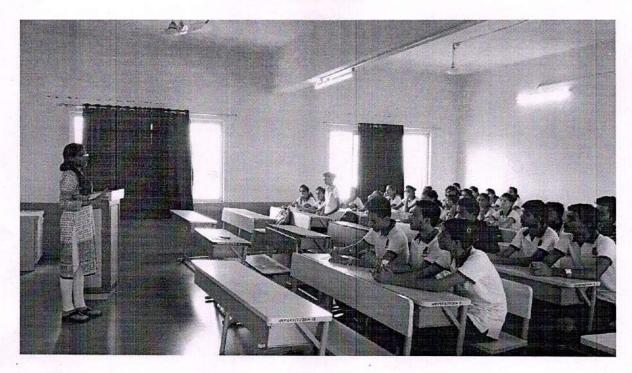

#### TEACHER'S ACTIVTY REPORT: Academic Year 2022-2023

DEPARTMENT/ COMMITTEE: Pharmaceutical Chemistry

IQAC Document No:

| COORDINATOR NAME                        | DAY & DATE                                                                                                                                         | VENUE                              | TIME                 |
|-----------------------------------------|----------------------------------------------------------------------------------------------------------------------------------------------------|------------------------------------|----------------------|
| Mr. Zamir G Khan<br>Mr. Sopan N Nangare | Saturday, 17th September<br>2022                                                                                                                   | Virtual event: Zoom<br>Platform    | 04:30 pm to 05:30 pm |
| NUMBER OF<br>PARTICIPANTS<br>87         | NATURE:<br>Virtual Event:<br>Webinar                                                                                                               | Virtual Event: STUDENT PROGRESSION |                      |
| SCHEDULED/<br>UNSCHEDULED               | FUNDING SOURCE: SELF                                                                                                                               |                                    |                      |
| AMOUNT: Nil                             | Resource Person: Mr. Shubham Jain, International Business Development<br>Executive, Biophore India Pharmaceuticals Pvt. Ltd., Hyderabad, Telangana |                                    |                      |

# BRIEF INFORMATION ABOUT THE ACTIVITY (Tick mark ( ✓ ) CRITERIA NO: 1/11/111/1V/V/V1/V1I)

| TOPIC/SUBJECT OFTHE Virtual Event: Webinar: Expert Talk on "Futuristic opportunities after completion of Pharma MBA from NIPER Institute" |                                                                                                                                                                                                                                                                                                                          |
|-------------------------------------------------------------------------------------------------------------------------------------------|--------------------------------------------------------------------------------------------------------------------------------------------------------------------------------------------------------------------------------------------------------------------------------------------------------------------------|
| OBJECTIVES                                                                                                                                | Enlightening path for UG students to crack MBA     Planning and execution for getting admission to NIPER MBA     Career opportunities after MBA in global market                                                                                                                                                         |
| METHODOLOGY                                                                                                                               | <ul> <li>Online Webinar was scheduled and conducted smoothly in presence of<br/>Chairperson Hon. Principal Dr. S. B. Bari sir</li> </ul>                                                                                                                                                                                 |
| OUTCOMES                                                                                                                                  | To remain in touch with recognized personalities from academics and industry to update knowledge of our students for current advances For students motivation for Planning and execution for getting admission to NIPER MBA To set a path for students to provide better career opportunities after MBA in global market |

## **EXPERT TALK ON**

Wildelman 01/22 22

Futuristic opportunities after completion of Pharma MBA from NIPER Institute

Date: 17th Sept 2022

Time: 04:30 pm

# Objectives of webinar

- 4 Enlightening path for UG students to erack MBA
- 4 Planning and execution for getting admission to NIPER MBA
- 4 Career opportunities after MBA in global market

Resource person: Mr. Shubham Jain