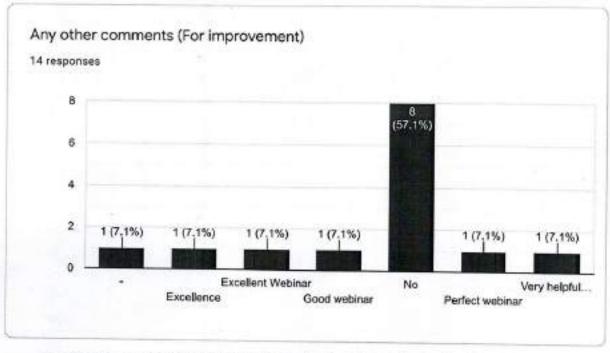

itute of Pharmaceutical
Education & Research,
Shirpur Deat Dhule (M.S.) 425 405







Mr Z. G. khan GPAT Exam In charge















Mr Z. G. khan GPAT Exam In charge





Feedback\_GPAT Webinar\_Mr. Khalifa M Y, Assistant Professor, Ali-Allana College of Pharmacy Akkalkuva, conducted on 23.10.2021

30 responses

Publish analytics

I am in

30 responses



- SYBPharm (A division)
- SYB Pharm (B division)
- TYB Pharm (A division)
- TYB Pharm (B division)
- Final Year B Pharm

Did the session improve the knowledge in you regarding preparation for GPAT Exam

30 responses



Yes
 No







Are you satisfied with the questions and answer session by Resource person?

30 responses



How would you rate the session on Live Webinar by Zoom?

30 responses

Excellent
Good
Fair
Average





66.7%



This content is neither created nor endorsed by Google. Report Abuse - Terms of Service - Privacy Policy.

# Google Forms







Principal: Dr. S. B. Bari M.Pharm. Ph.D., D.I.M.F.J.C.

# FINAL YEAR B.PHARM 2021-22

| Sr.No. | Name                          | Signature        |
|--------|-------------------------------|------------------|
| 1      | AGIWAL DARSHAN UDAY           | aglas            |
| 2      | AHIRE GAURAV VIJAY            | Casalan          |
| 3      | BADGUJAR SAURABH SHASHIKANT   | Sadayor          |
| 4      | BADGUJAR SUVARNA ARVIND       | BARRING          |
| 5      | BADHAN BHUSHAN VILAS          |                  |
| 6      | CHAUDHARI JIDNYASA ANIL       | lennin.          |
| 7      | CHAUDHARI MANGESH DHANANJAY   |                  |
| 8      | CHAUDHARI NIKI