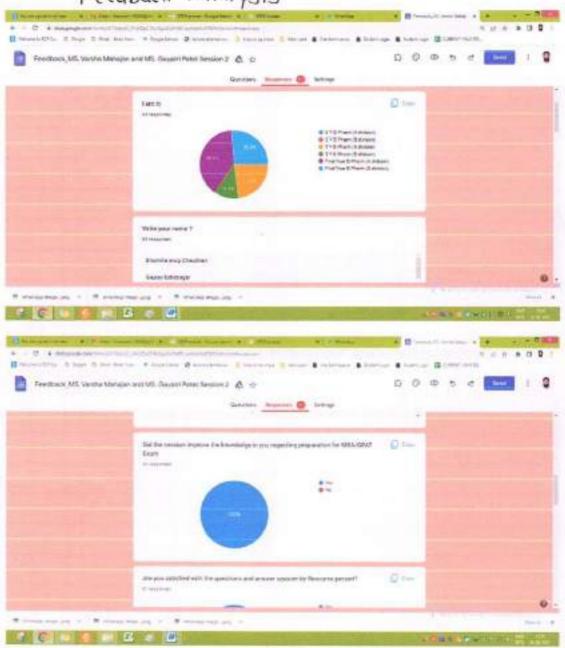

Principal: Dr. S. B. Bari M.Pharm. Ph.D., D.I.M.F.J.C.

Feedback Analysis

Feedback Analysis