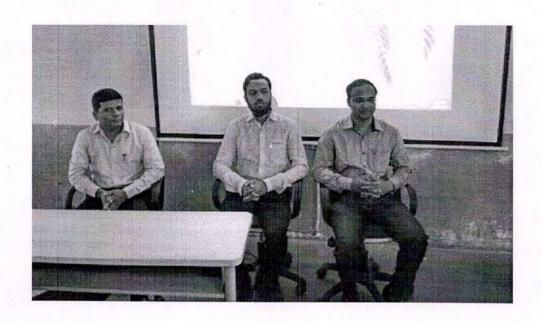

#### EXPERT TALK ON

Guest lecture 03/22-23

Time: 12:00 pm

"Preparation of Medicinal Chemistry for GPAT 2023"

Date: 30th Sept 2022

Planning and execution for preparation of Pharmaceutical Chemistry subjects for cracking GPAT

Prof. Dr. Ramesh L. Sawant
Vice-Principal, Professor and Head,
Department of Pharmaceutical Chemistry,
Dr. Vithalrao Vikhe Patil Foundations College
of Pharmacy, Ahmednagar

Mr. Z. G. Khan/Mr. S. N. Nangare Co-ordinators

Dr. P. O. Patil

Dr. S. B. Bari Principal

Shirpur Education Society's

H. R. Patel Institute of Pharmaceutical Education and Research, Shirpur Dist. Dhule

(NBA accredited (2019-2022); ISO 9001.2008 Certified ), Best Institute award from KBC NMU Jalgaon (2019), NIRF, Pharmacy Rank Band. 76-100 (2020)