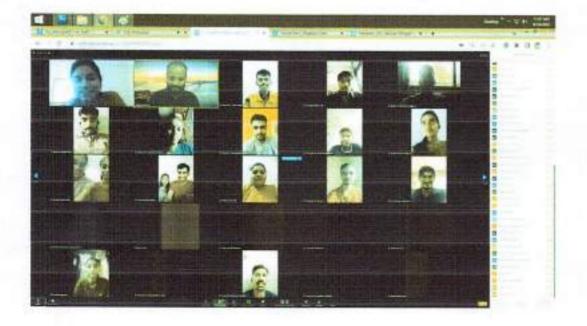

#### TEACHER'S ACTIVTY REPORT: Academic Year 2022-2023

DEPARTMENT/ COMMITTEE: Pharmaceutical Chemistry IQAC Document No:

| COORDINATOR NAME                        | DAY & DATE                                                                                    | VENUE                           | TIME                 |
|-----------------------------------------|-----------------------------------------------------------------------------------------------|---------------------------------|----------------------|
| Mr. Zamir G Khan<br>Mr. Sopan N Nangare | Sunday, 18th September<br>2022                                                                | Virtual event: Zoom<br>Platform | 10:30 am to 12:00 pm |
| NUMBER OF<br>PARTICIPANTS<br>91         | NATURE:<br>Virtual Event:<br>Webinar                                                          | , 1000 TO                       | PROGRESSION          |
| SCHEDULED/<br>UNSCHEDULED               | FUNDING SOURCE: SELF                                                                          |                                 |                      |
| AMOUNT: Nil                             | Resource Person: Ms. Varsha Mahajan and Ms. Gayatri Patel, Programmer<br>Analyst at Cognizant |                                 |                      |