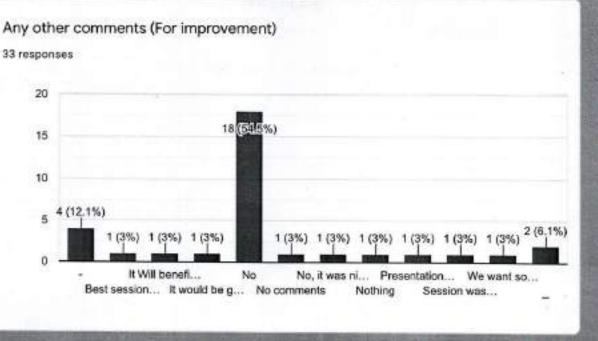

improve the knowledge

it was excellent

knowledge gaining

knowledgeable excellent it benifitial

oful ≟ yes good no very helpful informative v∈

very help full

helpful session

session was very helpfull

good excellent

best for gpat knowledge

excellent and informative





# Feedback\_GPAT Webinar\_Mr. Kamlesh Marathe Sir, conducted on 13.11.2021

67 responses

Publish analytics



67 responses



- SYB Pharm (A division)
- S Y B Pharm (B division)
- T Y B Pharm (A division)
- TYB Pharm (B division)
- Final Year B Pharm





Did the session improve the knowledge in you regarding preparation for GPAT Exam

67 responses



Are you satisfied with the questions and answer session by Resource person?

67 responses



How would you rate the session on Live Webinar by Zoom?

67 responses





This content is neither created nor endorsed by Google. Report Abuse - Terms of Service - Privacy Policy.

Google Forms







Principal : Dr. S. B. Bari M.Pharm. Ph.D., D.I.M.F.J.C.

### FINAL YEAR B.PHARM 2021-22

| Sr.No. | Name                          | Signature    |
|--------|-------------------------------|--------------|
| 1      | AGIWAL DARSHAN UDAY           | DLAGO        |
| 2      | AHIRE GAURAV VIJAY            | Data B       |
| 3      | BADGUJAR SAURABH SHASHIKANT   | Codage       |
| 4      | BADGUJAR SUVARNA ARVIND       | Badyun 1. A. |
| 5      | BADHAN BHUSHAN VILAS          | busidhm      |
| 6      | CHAUDHARI JIDNYASA ANIL       | Adaudhme.    |
| 7      | CHAUDHARI MANGESH DHANANJAY   | OND CHT OL   |
| 8      | CHAUDHARI NIKITA SUNIL        | 1666         |
|