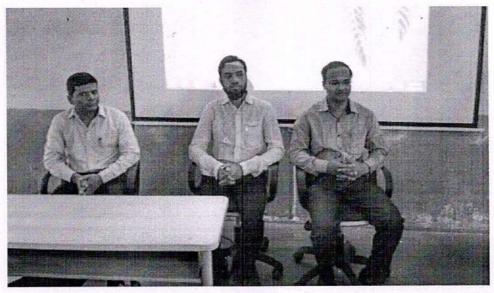

## **EXPERT TALK ON**

Wildelman 01/22 22

Futuristic opportunities after completion of Pharma MBA from NIPER Institute

Date: 17th Sept 2022

Time: 04:30 pm

# Objectives of webinar

- 4 Enlightening path for UG students to erack MBA
- 4 Planning and execution for getting admission to NIPER MBA
- 4 Career opportunities after MBA in global market

Resource person: Mr. Shubham Jain

International Business Development Executive Biophore India Pharmaceuticals Pvt. Ltd., Hyderabad, Telangana

Platform: Zoom/Google meet

Mr. Z. G. Khan/Mr. S. N. Nangare Co-ordinators

Dr. S. B. Bart Principal