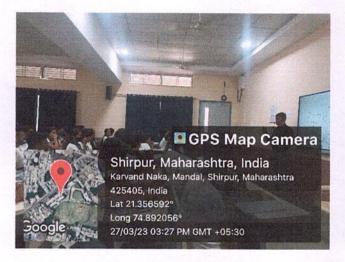

# GPAT Guidance Lecture (GPAT 2023) (2022-23)

| Sr. | Resource                         | Address                                                                                                                                                          | Date                 | Topic                                                                 |
|-----|----------------------------------|------------------------------------------------------------------------------------------------------------------------------------------------------------------|----------------------|-----------------------------------------------------------------------|
| No. | Person                           |                                                                                                                                                                  |                      |                                                                       |
| 1.  | Mr. Shubham<br>Jain              | International Business Development Executive Biophore India Pharmaceuticals Ltd, Hyderabad, Telangana                                                            | 17 September<br>2022 | Futuristic opportunities after completion of MBA from NIPER Institute |
| 2.  | Ms. Varsha<br>Mahajan            | Programmer Analyst,<br>Cognizant                                                                                                                                 | 18 September<br>2022 | How should I plan for GPAT 2023: strategies and tips                  |
| 3.  | Ms. Patel<br>Gayatri             | Programmer Analyst,<br>Cognizant                                                                                                                                 | 18 September<br>2022 | How should I<br>plan for GPAT<br>2023: strategies<br>and tips         |
| 4.  | Prof. Dr.<br>Ramesh L.<br>Sawant | Vice-Principal, Professor<br>and Head, Department of<br>Pharmaceutical Chemistry,<br>Dr. Vithalrao Vikhe Patil<br>Foundations College of<br>Pharmacy, Ahmednagar | 30 September<br>2022 | Preparation of<br>Medicinal<br>Chemistry for<br>GPAT                  |
| 5.  | Miss.<br>Badgujar<br>Suvarna     | M pharm Student, ICT<br>Mumbai                                                                                                                                   | 28 January 2023      | GPAT Orientation lecture for final year students                      |
| 6.  | Dr. Mahesh S.<br>Kale            | Founder and director<br>ANA GPAT, Nashik                                                                                                                         | 27 March 2023        | Guidance for preparation of GPAT/ NIPER.                              |