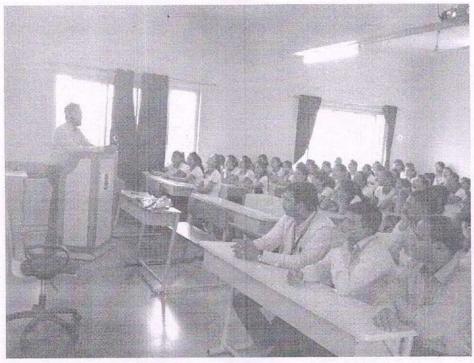

#### TEACHER'S ACTIVTY REPORT: Academic Year 2022-2023

DEPARTMENT/ COMMITTEE: Pharmaceutical Chemistry

IQAC Document No:

| COORDINATOR NAME                        | DAY & DATE                                                                                                                                         | VENUE                              | TIME                 |
|-----------------------------------------|----------------------------------------------------------------------------------------------------------------------------------------------------|------------------------------------|----------------------|
| Mr. Zamir G Khan<br>Mr. Sopan N Nangare | Saturday, 17th September<br>2022                                                                                                                   | Virtual event: Zoom<br>Platform    | 04:30 pm to 05:30 pm |
| NUMBER OF<br>PARTICIPANTS<br>87         | NATURE:<br>Virtual Event:<br>Webinar                                                                                                               | Virtual Event: STUDENT PROGRESSION |                      |
| SCHEDULED/<br>UNSCHEDULED               | FUNDING SOURCE: SELF                                                                                                                               |                                    |                      |
| AMOUNT: Nil                             | Resource Person: Mr. Shubham Jain, International Business Development<br>Executive, Biophore India Pharmaceuticals Pvt. Ltd., Hyderabad, Telangana |                                    |                      |

# BRIEF INFORMATION ABOUT THE ACTIVITY (Tick mark ( ✓ ) CRITERIA NO: 1/11/111/1V/V/V1/V1I)

| TOPIC/SUBJECT OFTHE Virtual Event: Webinar: Expert Talk on "Futuristic opportunities after completion of Pharma MBA from NIPER Institute" |                                                                                                                                                                                                                                                                                                                          |
|-------------------------------------------------------------------------------------------------------------------------------------------|--------------------------------------------------------------------------------------------------------------------------------------------------------------------------------------------------------------------------------------------------------------------------------------------------------------------------|
| OBJECTIVES                                                                                                                                | Enlightening path for UG students to crack MBA     Planning and execution for getting admission to NIPER MBA     Career opportunities after MBA in global market                                                                                                                                                         |
| METHODOLOGY                                                                                                                               | <ul> <li>Online Webinar was scheduled and conducted smoothly in presence of<br/>Chairperson Hon. Principal Dr. S. B. Bari sir</li> </ul>                                                                                                                                                                                 |
| OUTCOMES                                                                                                                                  | To remain in touch with recognized personalities from academics and industry to update knowledge of our students for current advances For students motivation for Planning and execution for getting admission to NIPER MBA To set a path for students to provide better career opportunities after MBA in global market |

## **EXPERT TALK ON**

Wildelman 01/22 22

Futuristic opportunities after completion of Pharma MBA from NIPER Institute

Date: 17th Sept 2022

Time: 04:30 pm

# Objectives of webinar

- 4 Enlightening path for UG students to erack MBA
- 4 Planning and execution for getting admission to NIPER MBA
- 4 Career opportunities after MBA in global market

Resource person: Mr. Shubham Jain

International Business Development Executive Biophore India Pharmaceuticals Pvt. Ltd., Hyderabad, Telangana

Platform: Zoom/Google meet

Mr. Z. G. Khan/Mr. S. N. Nangare Co-ordinators

Dr. S. B. Bart Principal