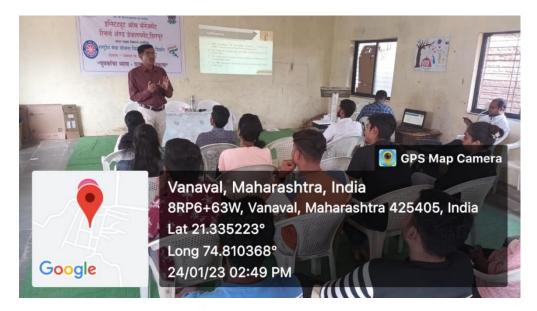

Regards,

RCPET's IMRD

President : Shri Amrishbhai R. Patel M.L.A.

Principal: Dr. S. B. Bari M.Pharm. Ph.D., D.I.M.F.J.C.

Guest Lecture of Dr. Rakesh Mutha on 'Women Empowerment' at NSS Camp, Wanaval organized by Institute of Management Research and Development, Shirpur (24/01/2023)