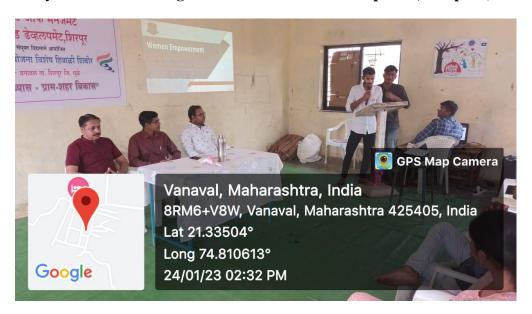

Regards,

RCPET's IMRD

President : Shri Amrishbhai R. Patel M.L.A.

Principal: Dr. S. B. Bari M.Pharm. Ph.D., D.I.M.F.J.C.

Guest Lecture of Dr. Rakesh Mutha on 'Women Empowerment' at NSS Camp, Wanaval organized by Institute of Management Research and Development, Shirpur (24/01/2023)